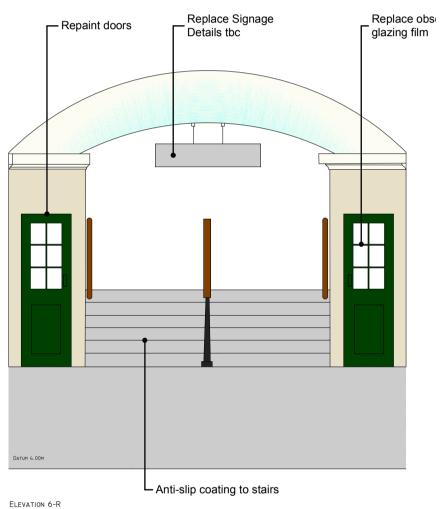

## JAMES STREET STATION, WATER STREET ENTRANCE

Drawing Name

Proposed Internal Elevations

Drawing Status For Approval

Drawn by

Checked by

Date

Date