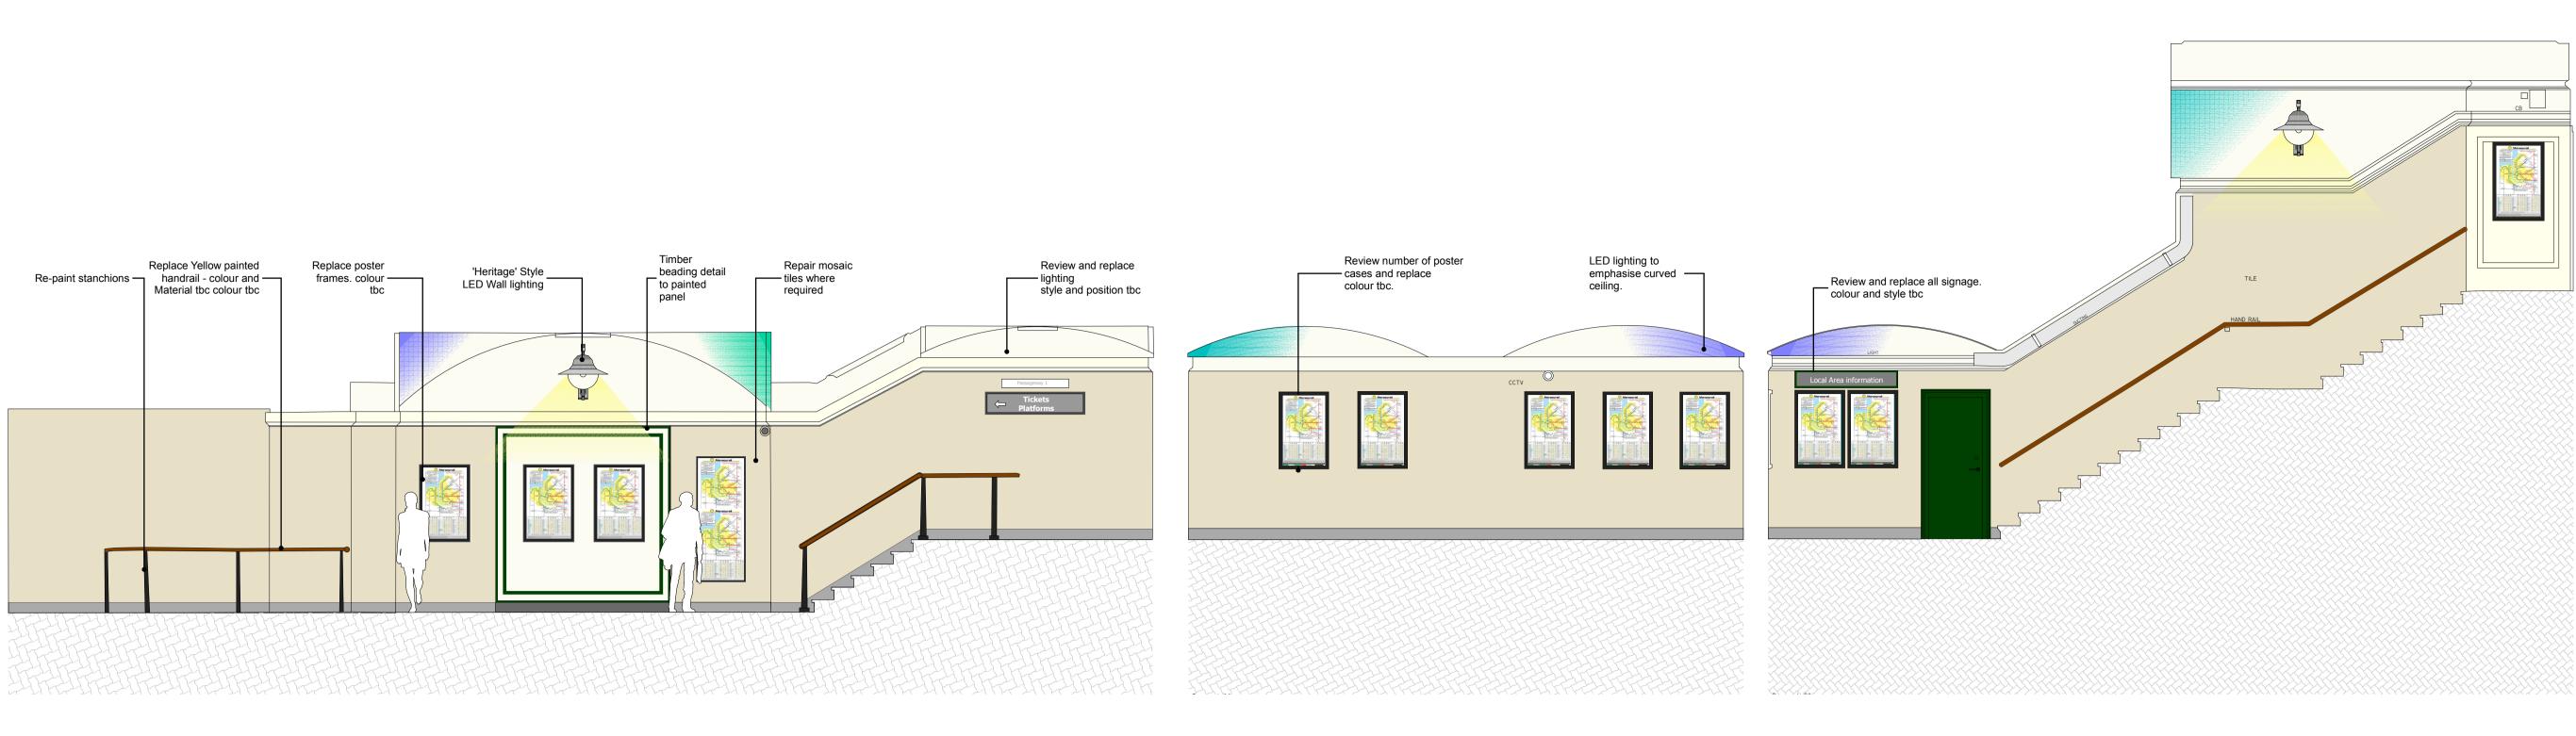

## JAMES STREET STATION, WATER STREET ENTRANCE

Drawing Name

Proposed Internal Elevations

Drawing Status For Approval

Drawn by

Checked by

Date

Date