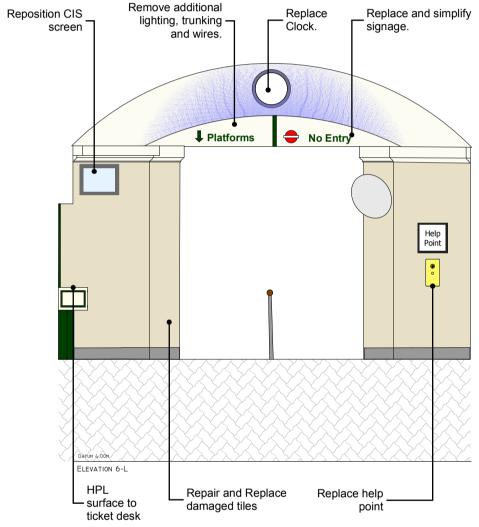

## JAMES STREET STATION, WATER STREET ENTRANCE

Drawing Name

Proposed Internal Elevations

Drawing Status For Approval

Drawn by

Checked by

Date

Date