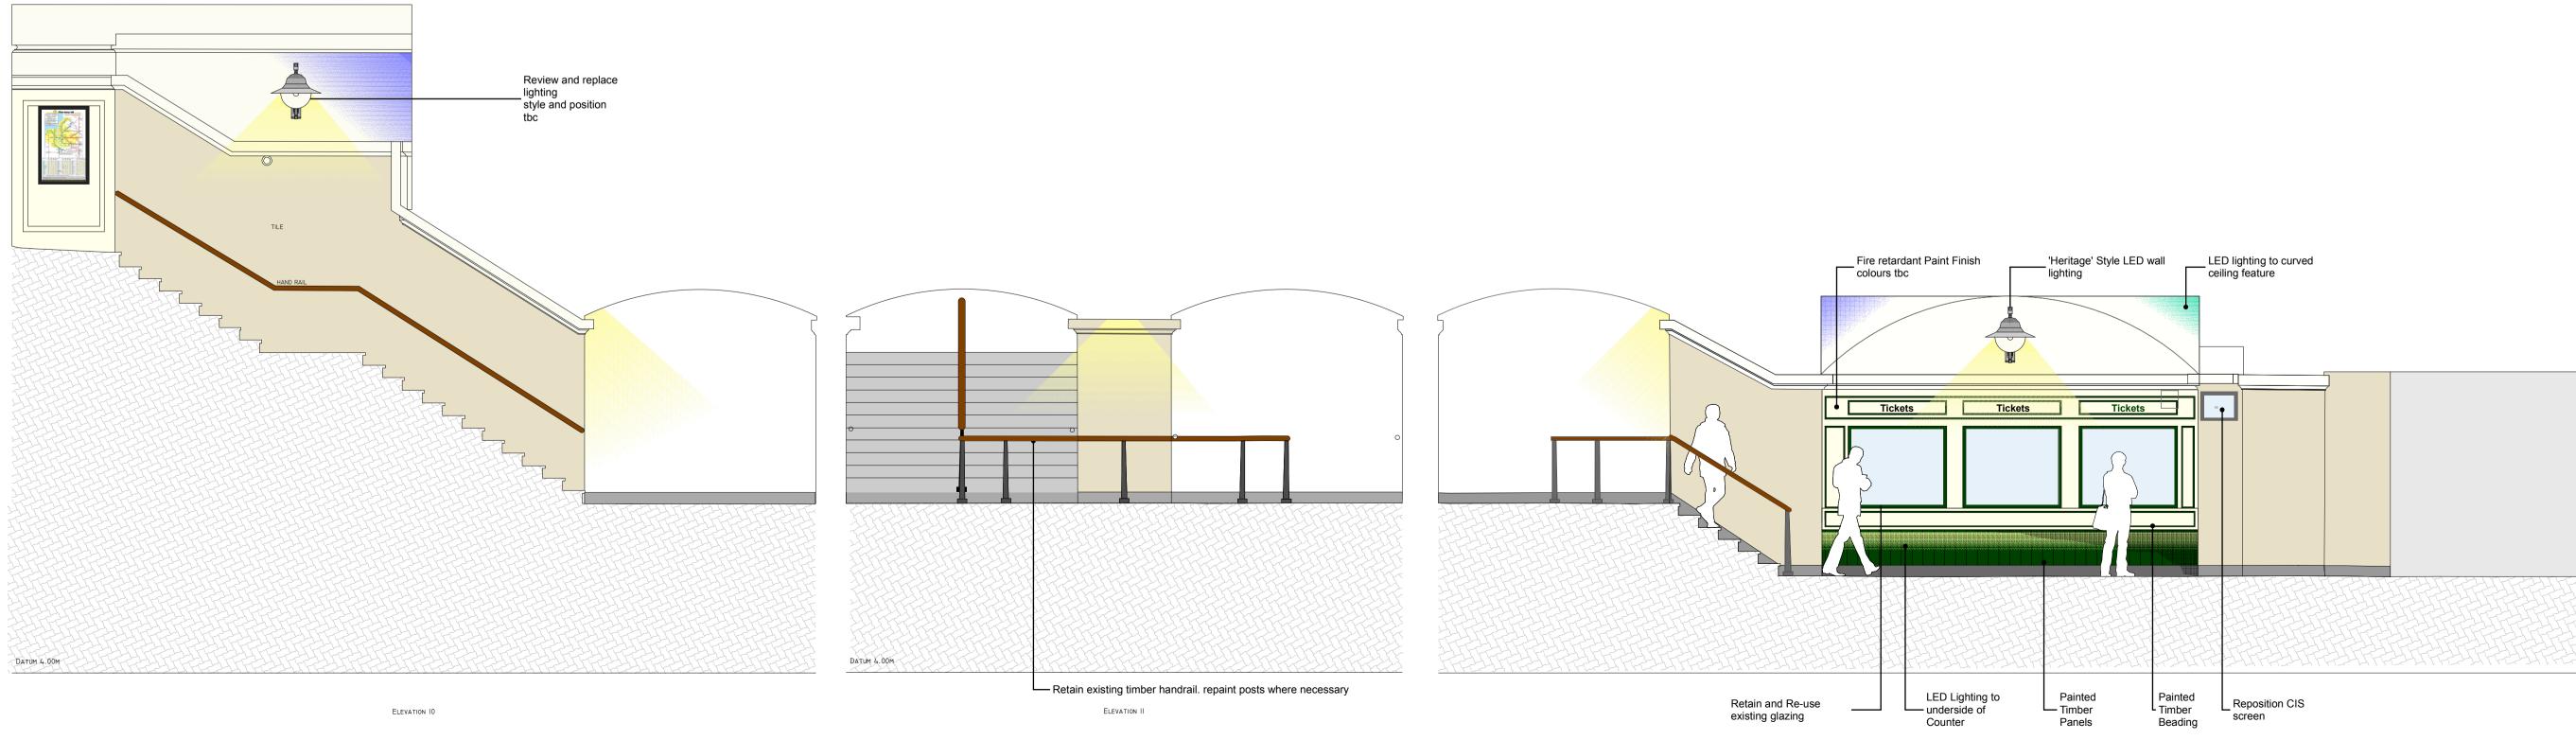

## JAMES STREET STATION, WATER STREET ENTRANCE

Drawing Name

Proposed Internal Elevations

Drawing Status For Approval

Drawn by

Checked by

Date

Date