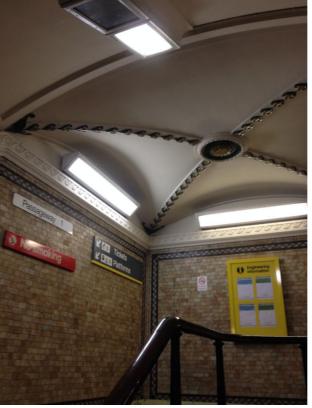

## JAMES STREET STATION, WATER STREET ENTRANCE

Existing Building Photos

Drawing Status

For Approval

Drawn by

Checked by

Drawing Scale

@ A3