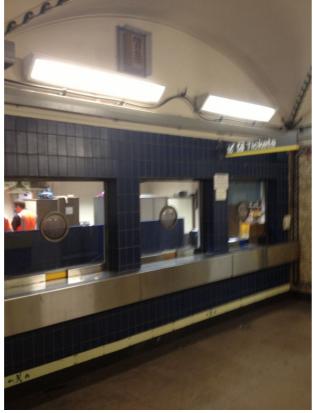

## JAMES STREET STATION, WATER STREET ENTRANCE

Existing Building Photos

Drawing Status

For Approval

Drawn by

Checked by

Drawing Scale

@ A3