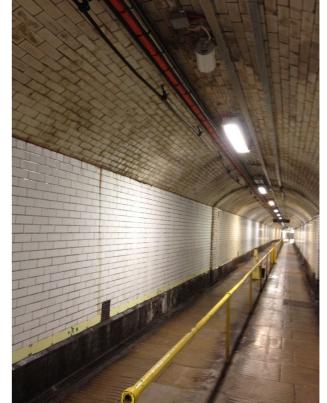

## JAMES STREET STATION, WATER STREET ENTRANCE

Existing Building Photos

Drawing Status

For Approval

Drawn by

Checked by

Drawing Scale

@ A3