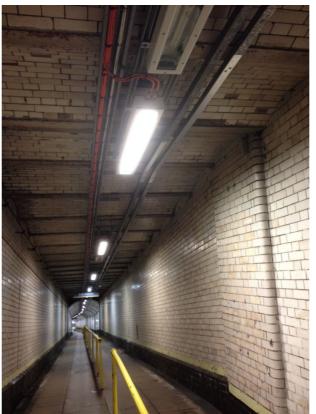

## JAMES STREET STATION, WATER STREET ENTRANCE

Existing Building Photos

Drawing Status

For Approval

Drawn by

Checked by

Drawing Scale

@ A3