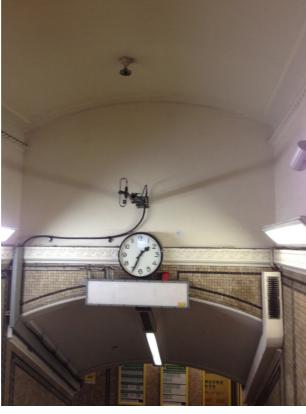

## JAMES STREET STATION, WATER STREET ENTRANCE

Existing Building Photos

Drawing Status

For Approval

Drawn by

Checked by

Drawing Scale

@ A3