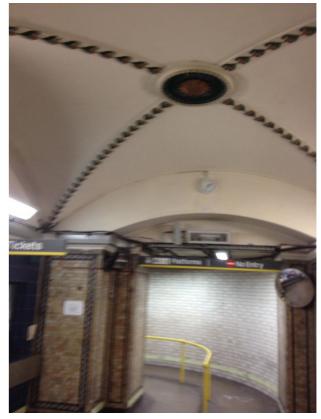

## JAMES STREET STATION, WATER STREET ENTRANCE

Existing Building Photos

Drawing Status

For Approval

Drawn by

Checked by

Drawing Scale

@ A3