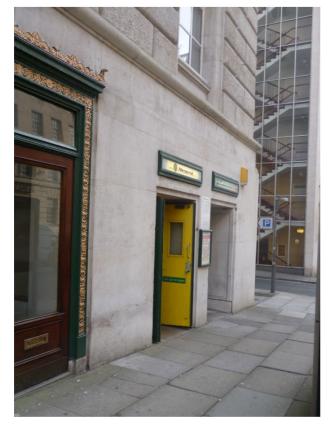

## JAMES STREET STATION, WATER STREET ENTRANCE

Existing Building Photos

Drawing Status

For Approval

Drawn by

Checked by

Drawing Scale

@ A3