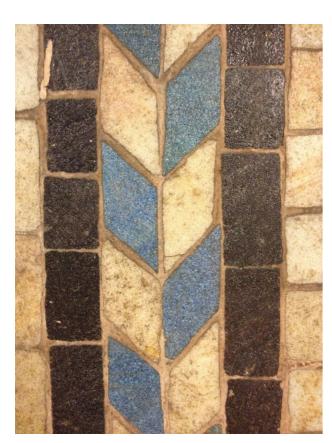

## JAMES STREET STATION, WATER STREET ENTRANCE

Existing Building Photos

Drawing Status

For Approval

Drawn by

Checked by

Drawing Scale

@ A3