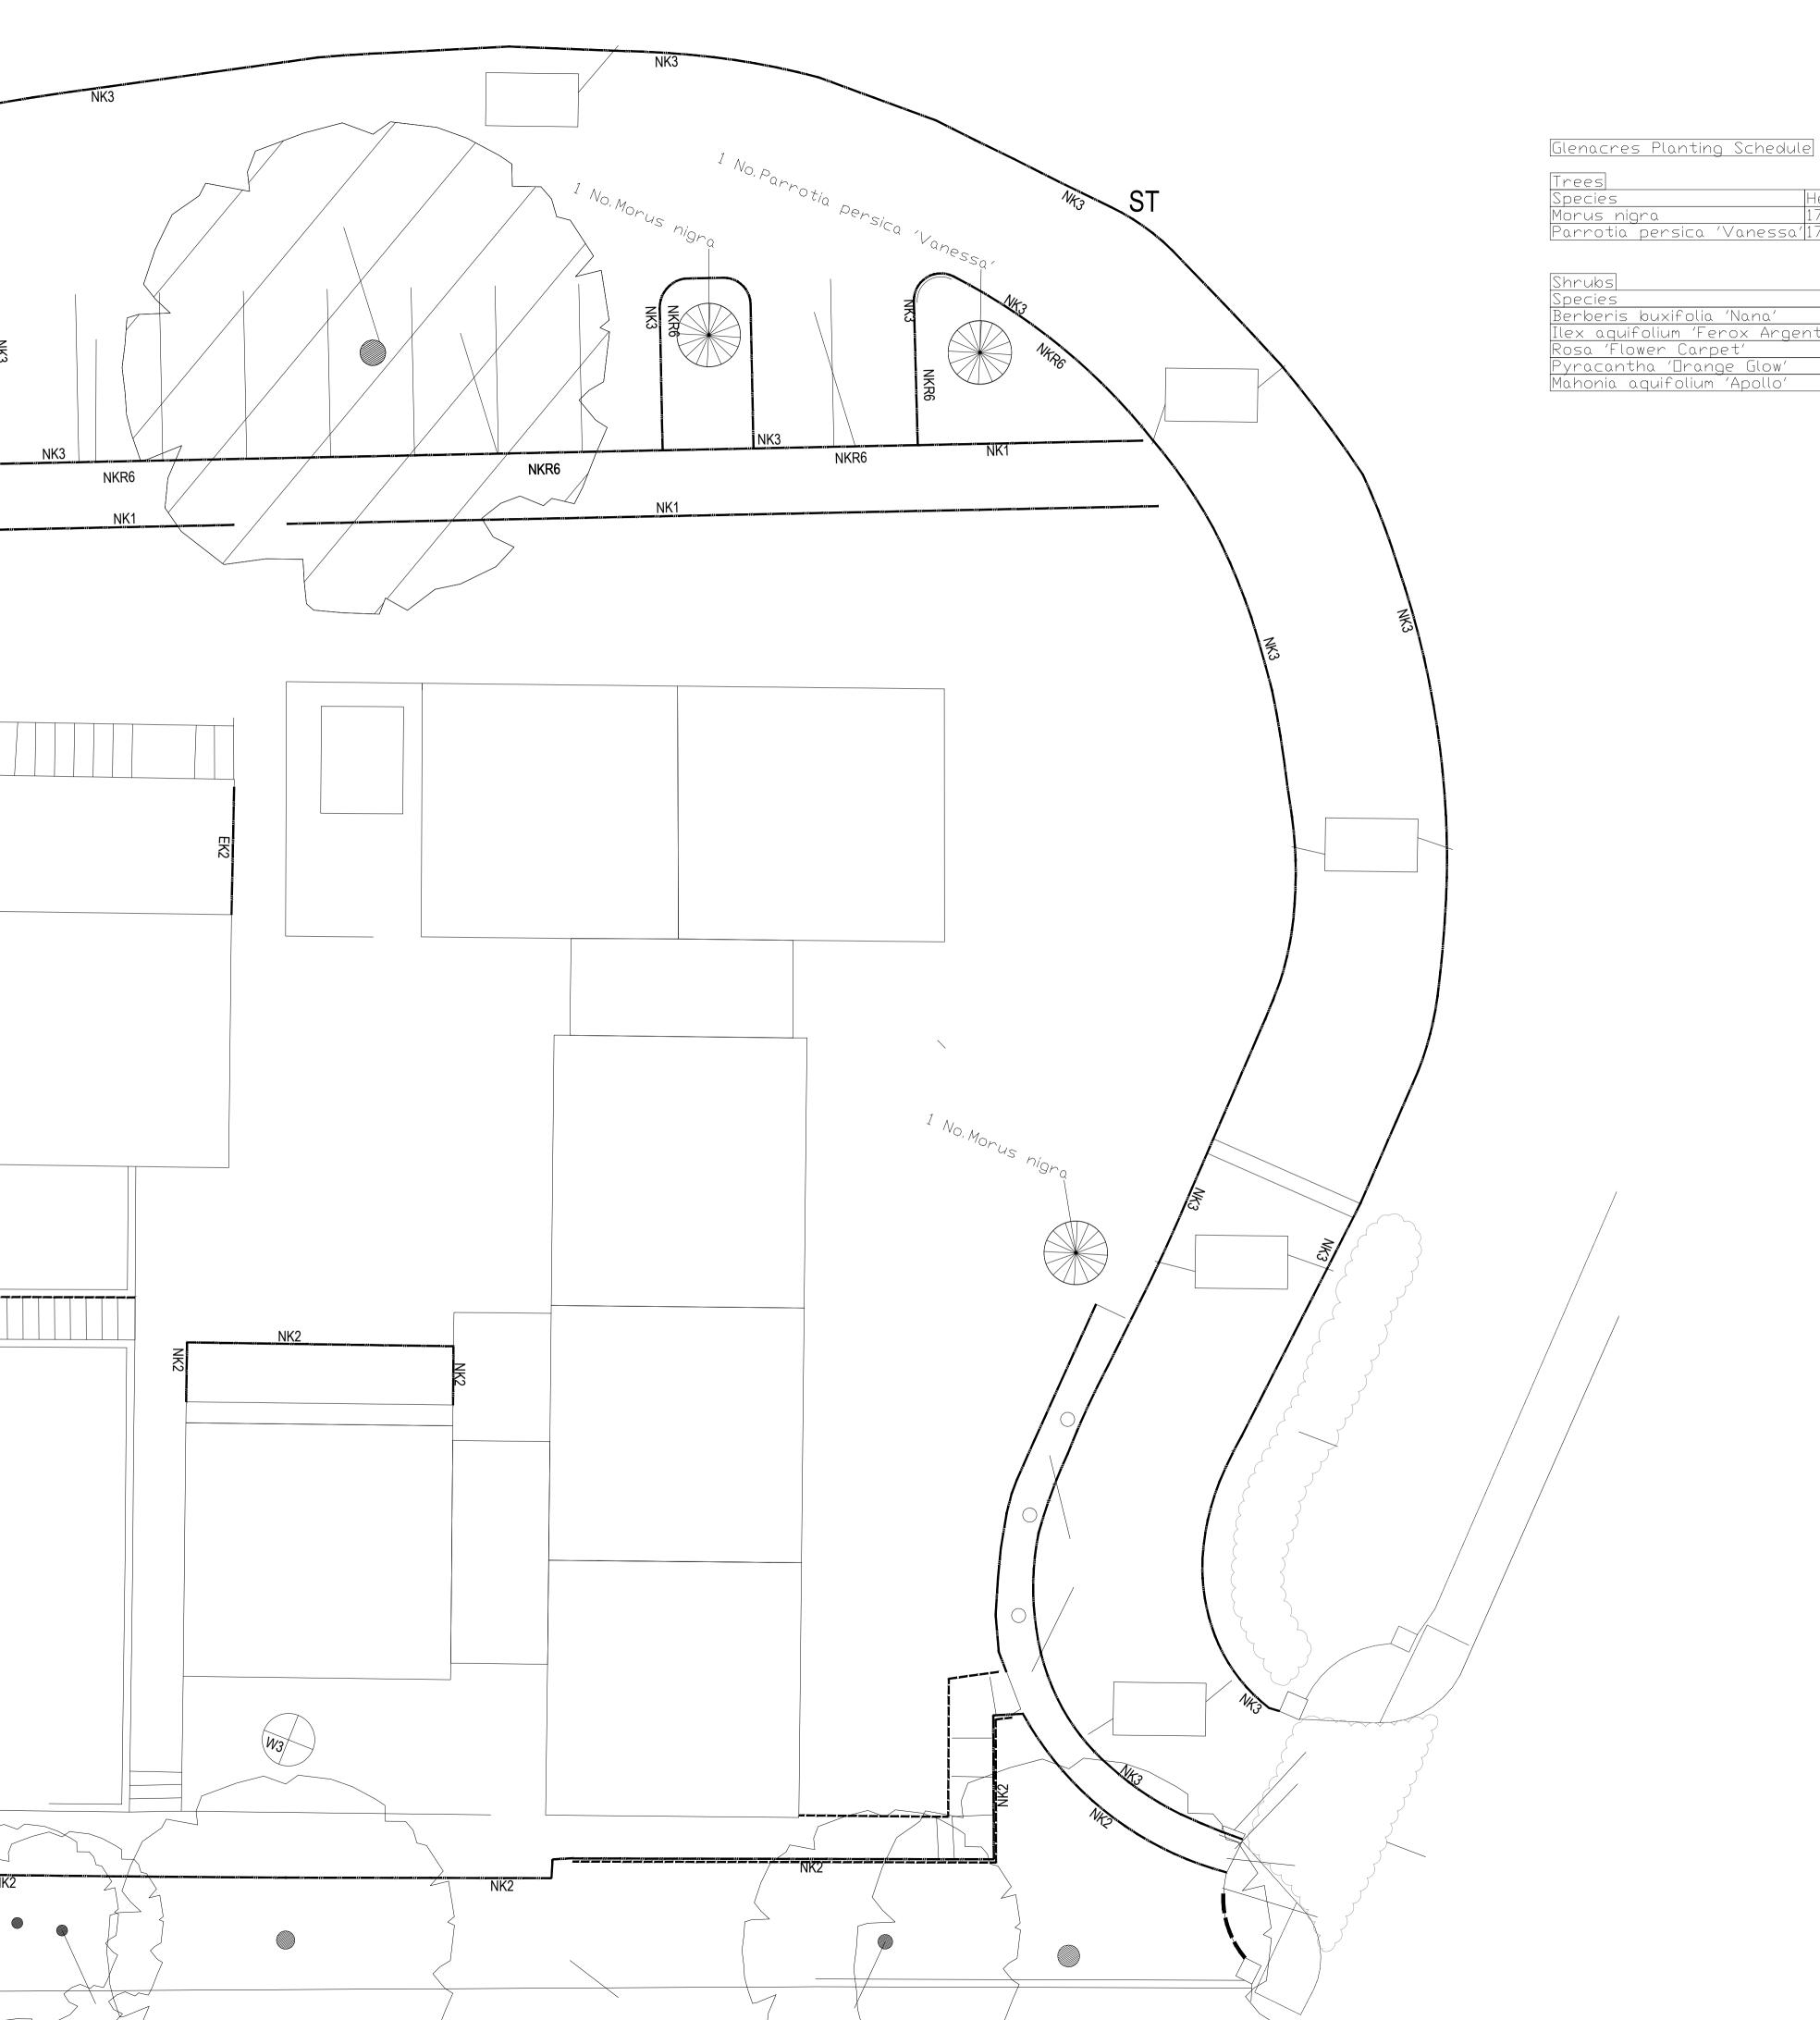

| Trees                      |           |         |       |      |         |     |        |         |
|----------------------------|-----------|---------|-------|------|---------|-----|--------|---------|
| Species                    |           | Girth   |       |      |         |     | Number | Density |
| Morus nigra                | 175-200cm | 18-20cm | Clear | Stem | 175-200 | :RB | 4 No.  | Counted |
| Parrotia persica 'Vanessa' | 175-200cm | 18-20cm | Clear | Stem | 175-200 | :RB | 4 No.  | Counted |

| Shrubs                           |         |          |         |        |
|----------------------------------|---------|----------|---------|--------|
| Species                          | Height  | Pot Size | Density | Number |
| Berberis buxifolia 'Nana'        | 20-30cm | 3L       | 4/m²    | 19 No. |
| Ilex aquifolium 'Ferox Argentea' | 60-80cm | 3L       | 4/m²    | 18 No. |
| Rosa 'Flower Carpet'             | 30-40cm |          | 4/m²    | 15 No. |
| Pyracantha 'Orange Glow'         | 60-80cm |          | 3/m²    | 14 No. |
| Mahonia aquifolium 'Apollo'      | 20-30cm | 3L       | 3/m²    | 5 No.  |