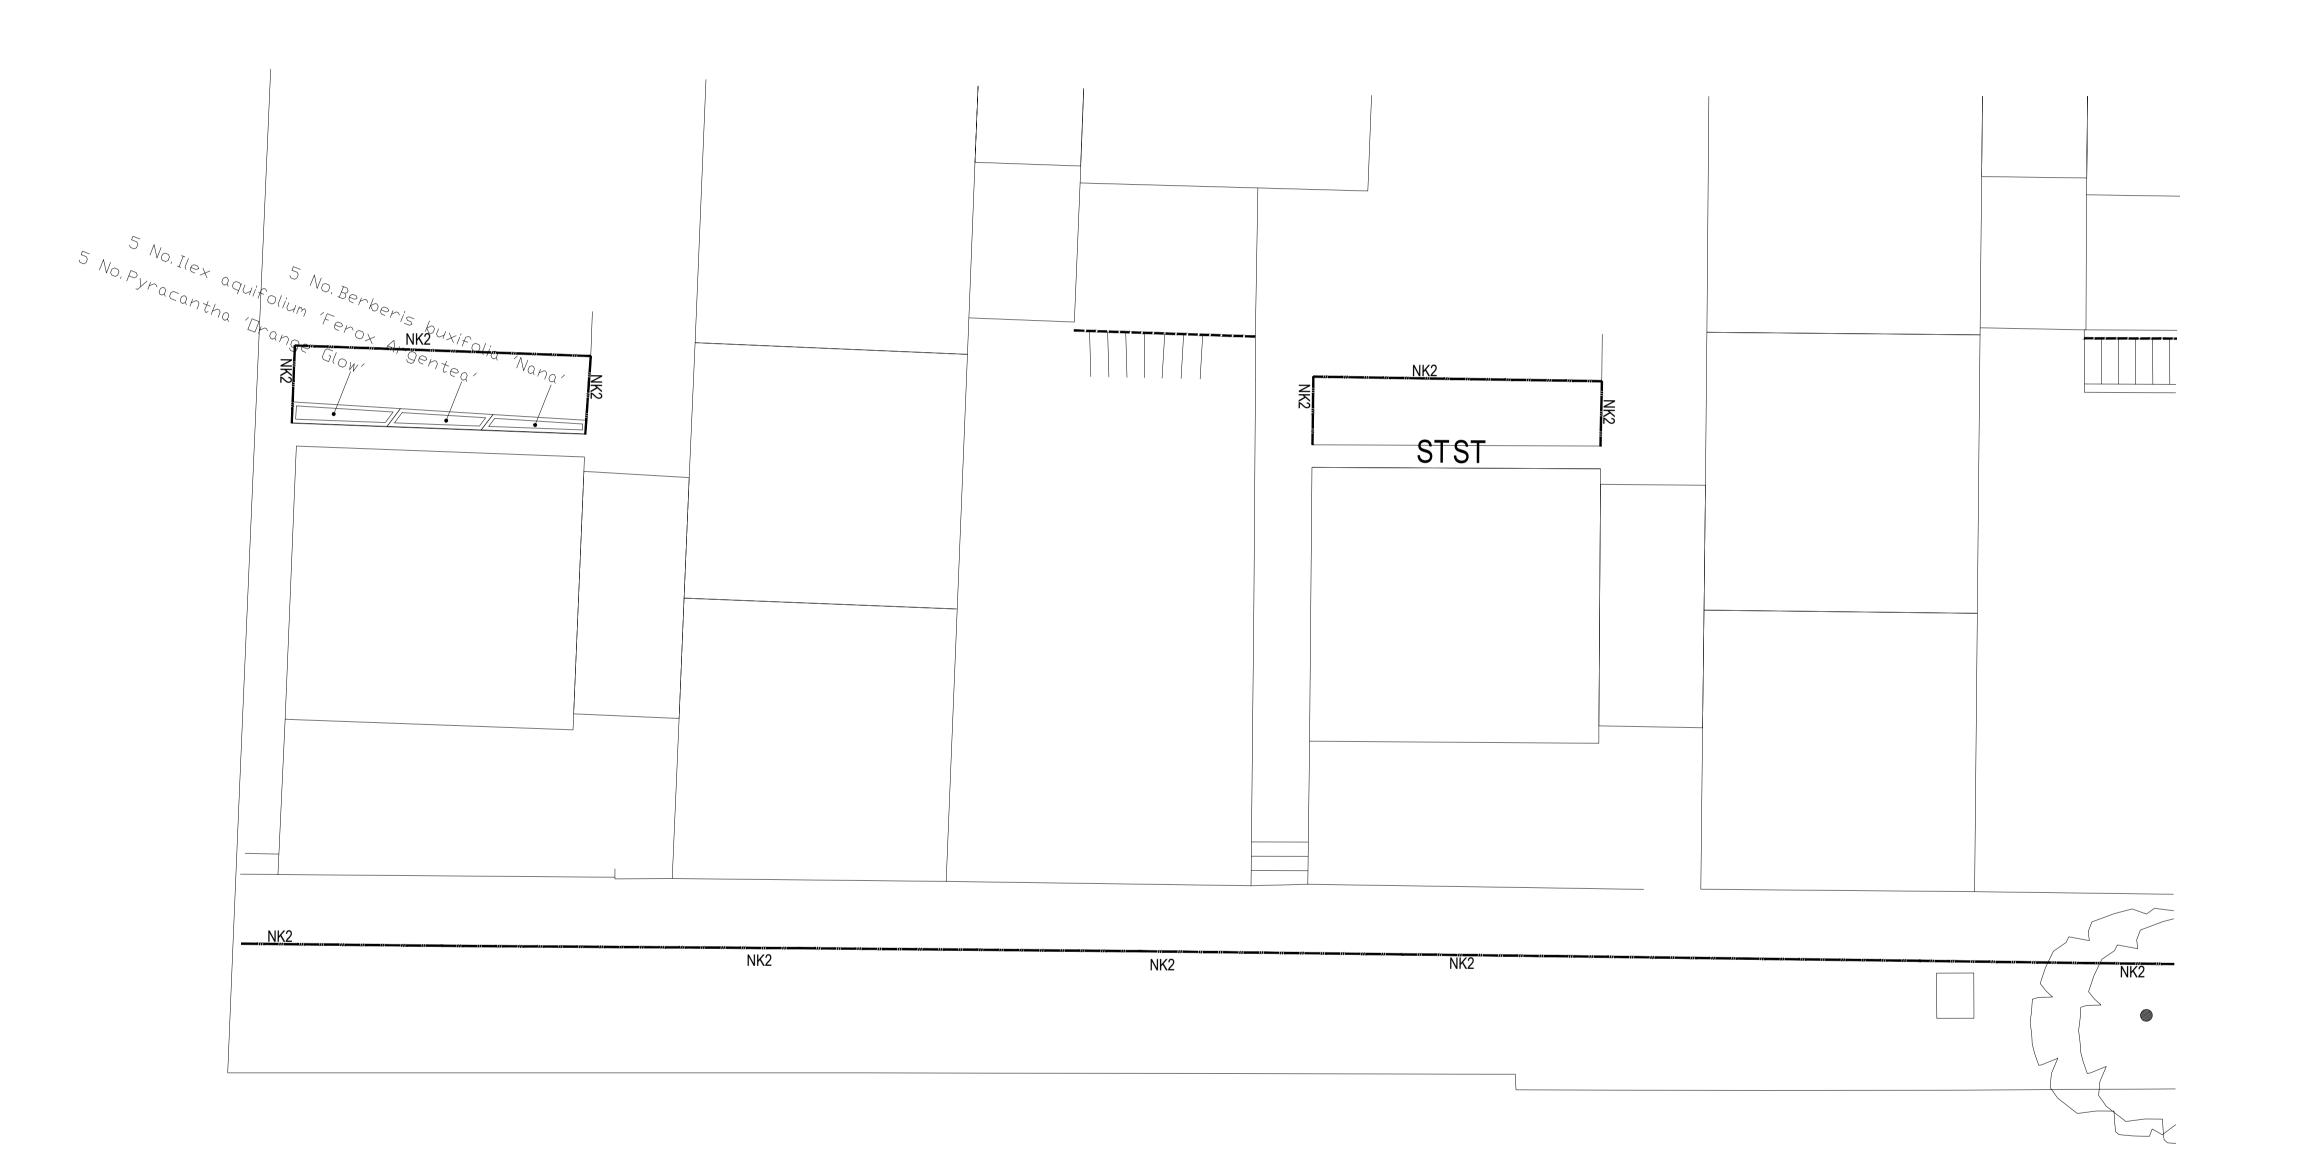

## Glenacres Planting Schedule

| Trees                      |           |         |        |        |         |     |        |         |
|----------------------------|-----------|---------|--------|--------|---------|-----|--------|---------|
| Species                    | Height    | Girth   | Specif | icatio | n       |     | Number | Density |
| Morus nigra                | 175-200cm | 18-20cm | Clear  | Stem   | 175-200 | :RB | 4 No.  | Counted |
| Parrotia persica 'Vanessa' | 175-200cm | 18-20cm | Clear  | Stem   | 175-200 | :RB | 4 No.  | Counted |

| Shrubs                           |            |          |         |        |
|----------------------------------|------------|----------|---------|--------|
| Species                          | Height     | Pot Size | Density | Number |
| Berberis buxifolia 'Nana'        | 20-30cm    | 3L       | 4/m²    | 19 No. |
| Ilex aquifolium 'Ferox Argentea' | 60-80cm    | 3L       | 4/m²    | 18 No. |
| Rosa 'Flower Carpet'             | 30 - 40 cm | 2L       | 4/m²    | 15 No. |
| Pyracantha 'Orange Glow'         | 60-80cm    | 3L       | 3/m²    | 14 No. |
| Mahonia aquifolium 'Apollo'      | 20-30cm    | 3L       | 3/m²    | 5 No.  |