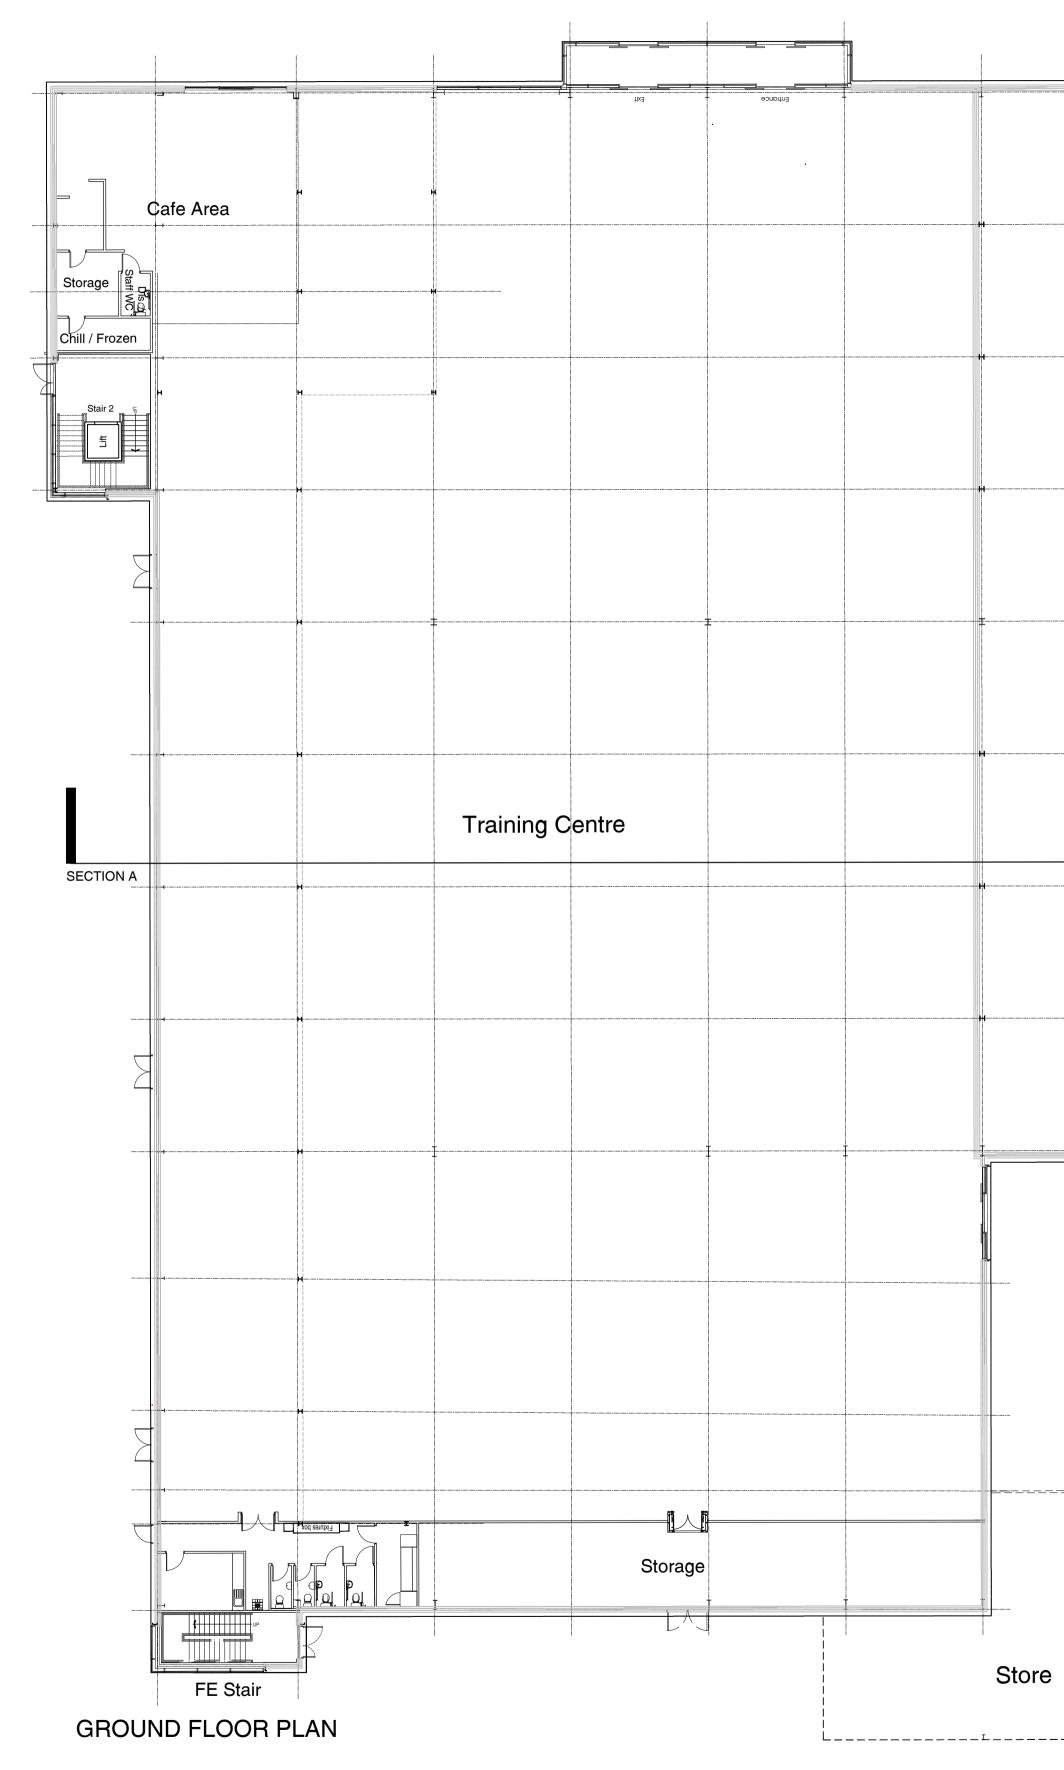

## 5834-110 C planning

JP

scale 1:200 @ A1 drawn Zi date 25 Nov 2015

Proposed Ground Floor Plan

Regeneration of former Carcraft Site

Axis Business Park

Liverpool

project

drawing

checked

no

T J Morris

client

aja architects IIp is a limited liability partnership registered in England No. OC326721

aja architects Ilp 1170 Elliott Court Herald Avenue Coventry Business Park E: aja@aja-architects.com COVENTRY CV5 6UB W: www.aja-architects.com

T: 024 7625 3200 F: 024 7625 3210

aja architects

C 10.12.15 Updated for planning IssueB 08.12.15 Planning IssueA 07.12.15 Shelving updated

Zi Zi Zi

by

notes

0m

this drawing and design is the copyright of aja architects IIp and must not be reproduced in part or in whole without prior written consent. contractors must verify all dimensions on site before commencing work or preparing shop drawings If in doubt ASK.

Where this drawing contains any Ordnance Survey mapping material, it has been reproduced under license number 100052278. Ordnance Survey © Crown copyright

10m

20m