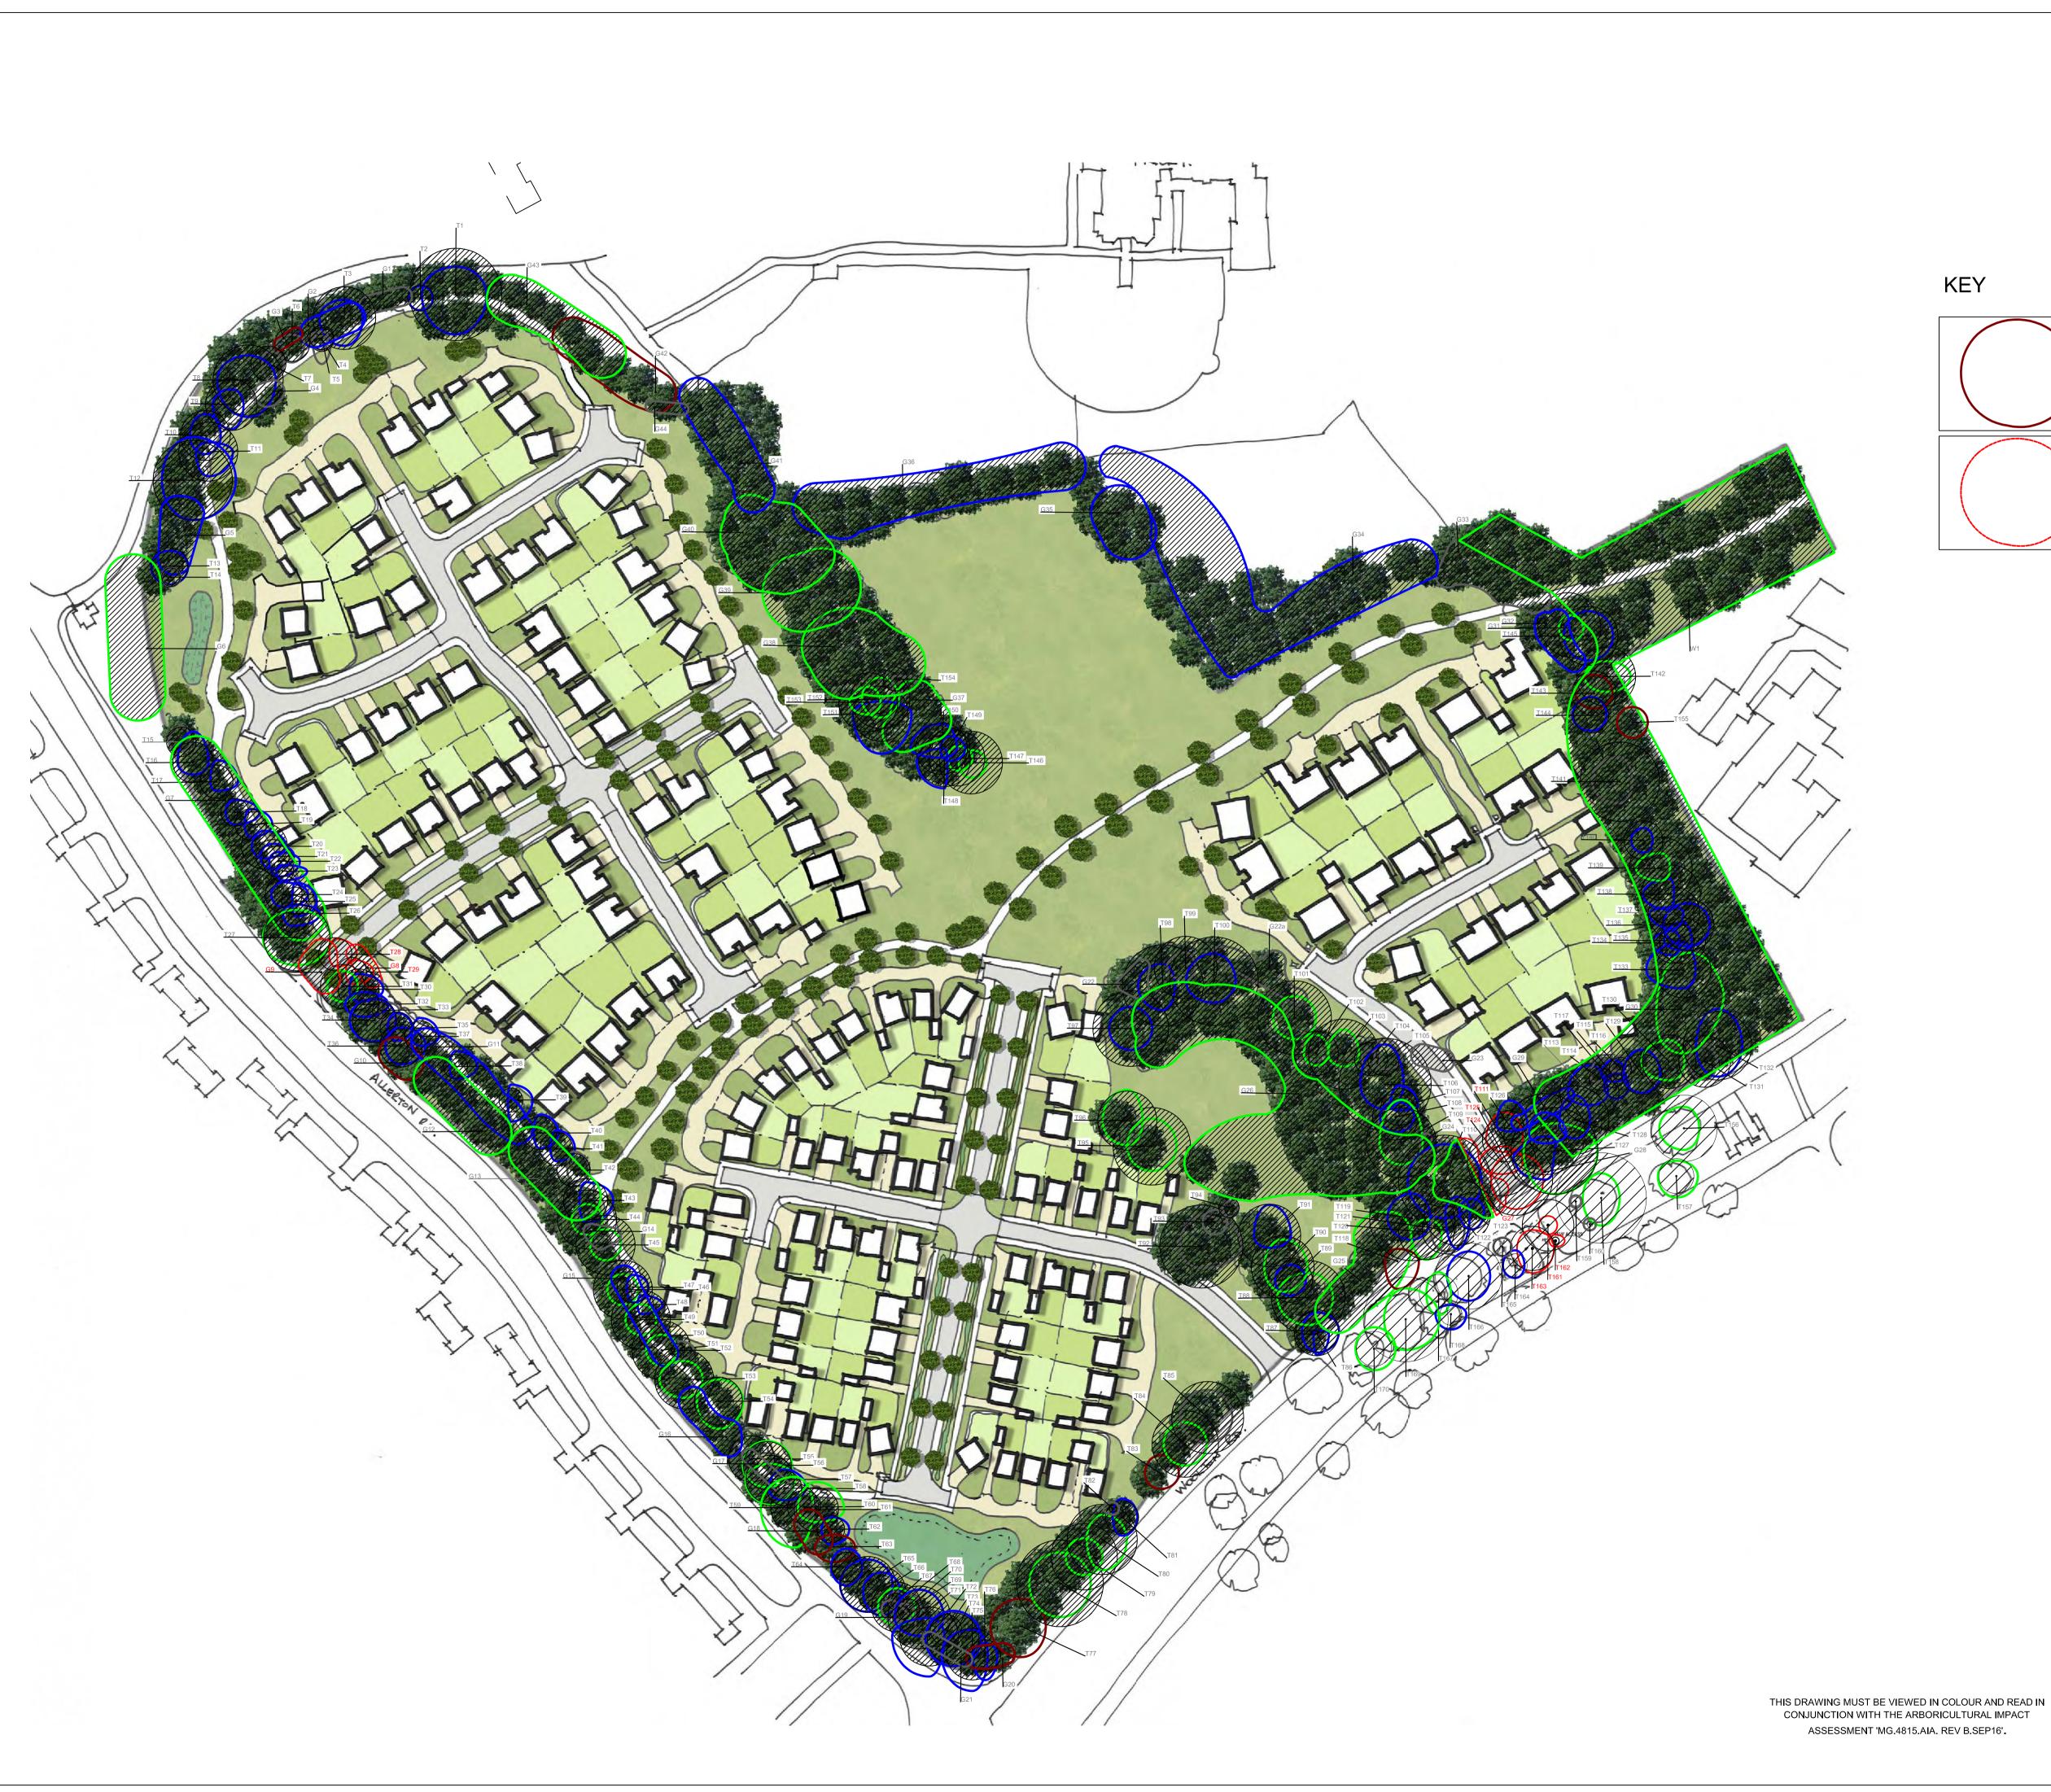

DRAWINGS G5171.01.001A

DRAWINGS Master Plan Rev B (Turleys)

TREES REQUIRING REMOVAL DUE TO POOR CONDITION

TREES REQUIRING REMOVAL FOR DEVELOPMENT

| Addition of trees 156-170<br>Amends to latest layout              | 12.09.16<br>15.04.16 | ВА  | MG<br>FW |
|-------------------------------------------------------------------|----------------------|-----|----------|
| No dimension to be scaled from this drawing<br>Copyright reserved | Date                 | Rev | Dwn      |
| Co.                                                               | cote additions       |     |          |

Landscape Architecture Arboriculture

1st Floor, Building2 Wharf Business Centre Lower Wharf Street Ashton-under-Lyne Lancs OL6 7PB

Tel: 0161-308 3765 E-mail: info@trevorbridge.co.uk

WOOLTON ROAD LIVERPOOL REDROW HOMES NW

OVERLAY OF TREE SURVEY AND MASTERPLAN SKETCH (REV B)

| Date   |      | Scale(s) | Dwg no  | Rev |
|--------|------|----------|---------|-----|
| MAR 16 |      | 1:1000   | 4815.03 | В   |
| Dwn    | Chkd | @ A1     |         |     |
| MG     | DG   |          |         |     |