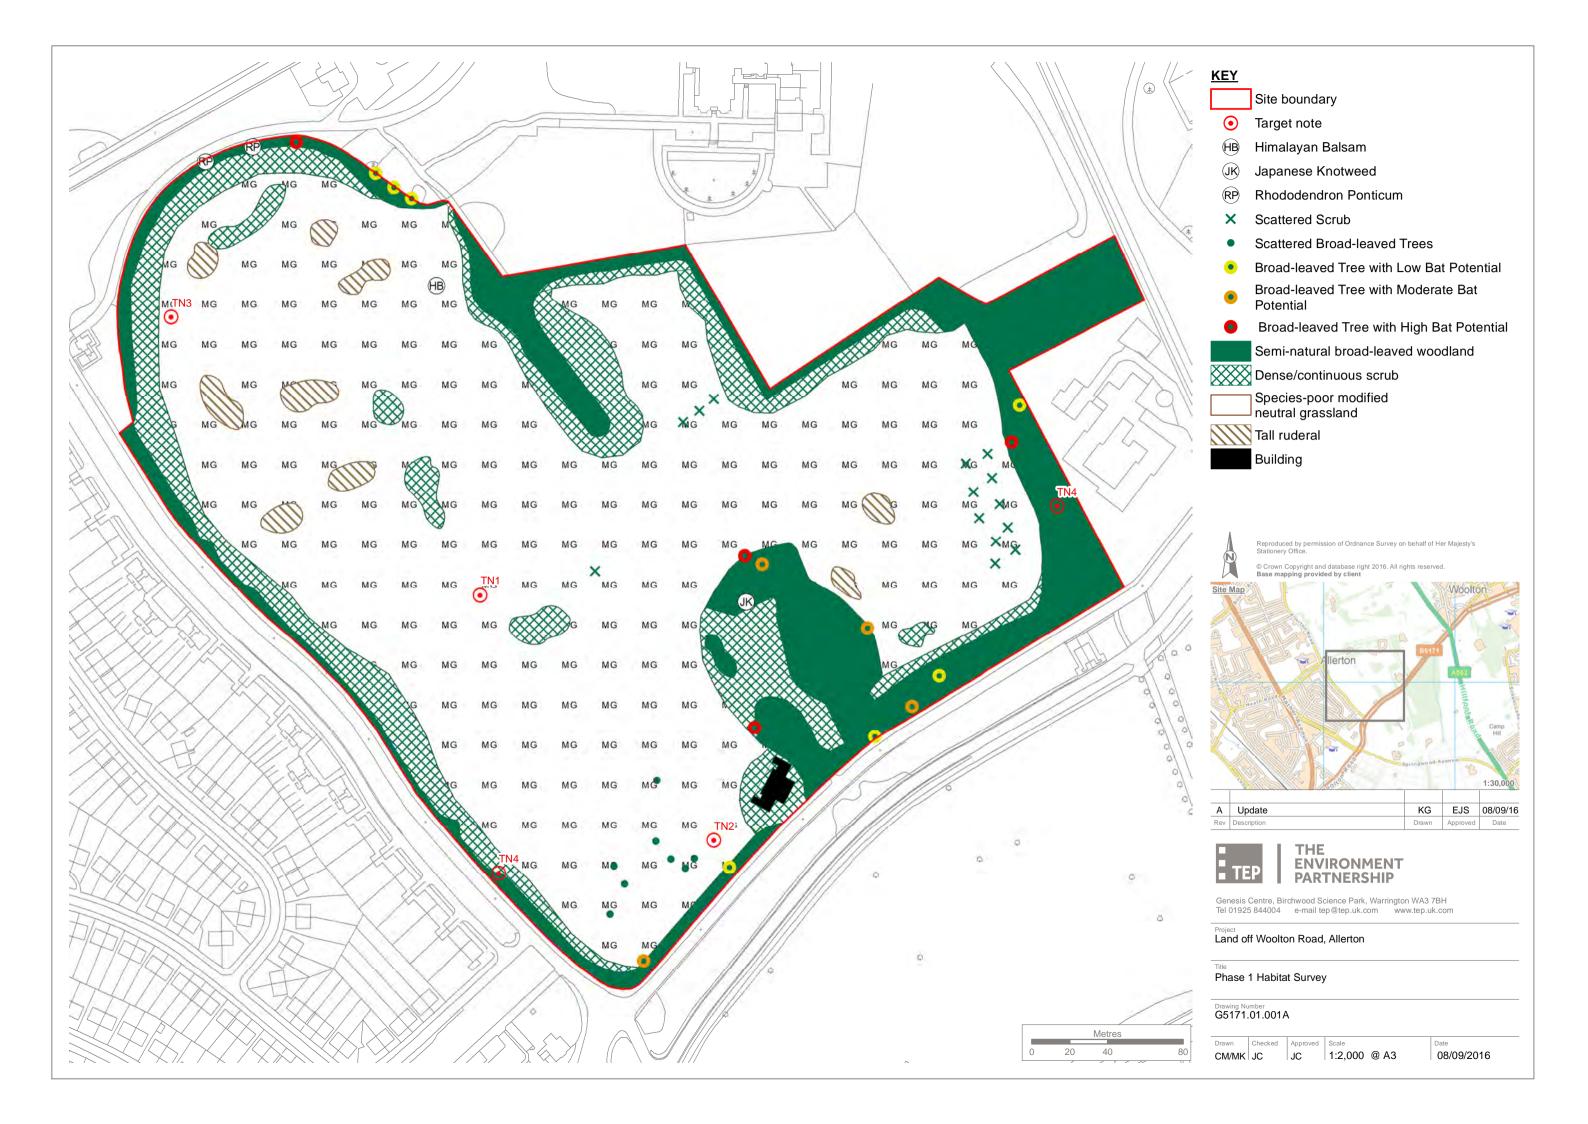

DRAWINGS G5171.01.001A

DRAWINGS Master Plan Rev B (Turleys)

TREES REQUIRING REMOVAL DUE TO POOR CONDITION

TREES REQUIRING REMOVAL FOR DEVELOPMENT

| Addition of trees 156-170<br>Amends to latest layout              | 12.09.16<br>15.04.16 | ВА  | MG<br>FW |
|-------------------------------------------------------------------|----------------------|-----|----------|
| No dimension to be scaled from this drawing<br>Copyright reserved | Date                 | Rev | Dwn      |
| Co.                                                               | cote additions       |     |          |