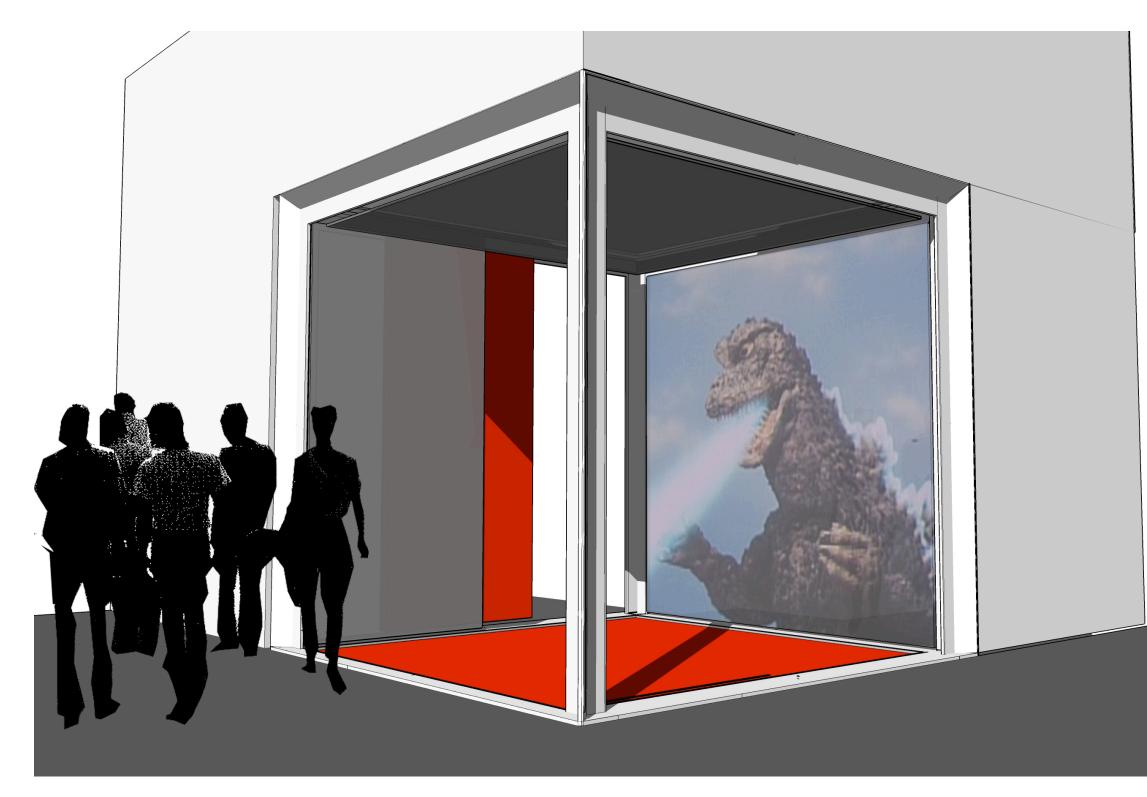

VIEW OF GALLERY 2 CUBE TO FIRST FLOOR (ALTERNATIVE WITH SLIDING DOOR)

## 230 **FACT**

First Issue --.--

PROPOSED CUBE TO GALLERY 2 (1ST FLOOR)

All dimensions to be checked on site and errors reported to the architect Do not scale, any dimensions not specified to be verified by the architect All superceded drawings should be replaced or clearly marked 'superceded