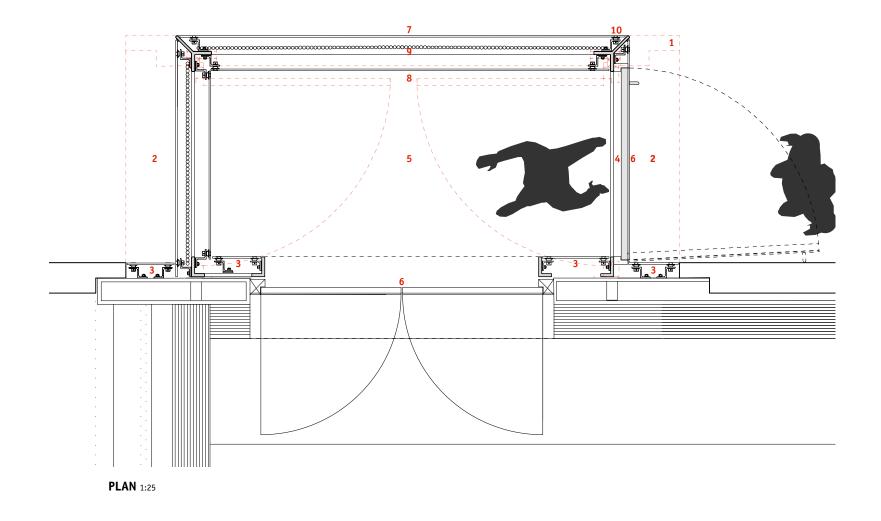

## 230 **FACT**

Remove existing concrete wall / ceiling doors forming lobby (red dotted)
Make good to floors / adjacent wall to match existing
Bolted back-painted glass wall linings
Bottom section of structure forming threshold strip
New 3mm thick poured resin flooring within cube
Laminated solid core acoustic doors to 'The Box' with recessed frame
Inner glazed skin to cube fixed back to steel frame
Inner glazed skin to cube fixed back to steel frame
Inner glazed skin supended within inner / outer glazed skins wired to existing ceiling mounted electrics
Primary steel frame to cube structure (finish TBC)
Existing Stainless steel screen installation to be relocated as shown