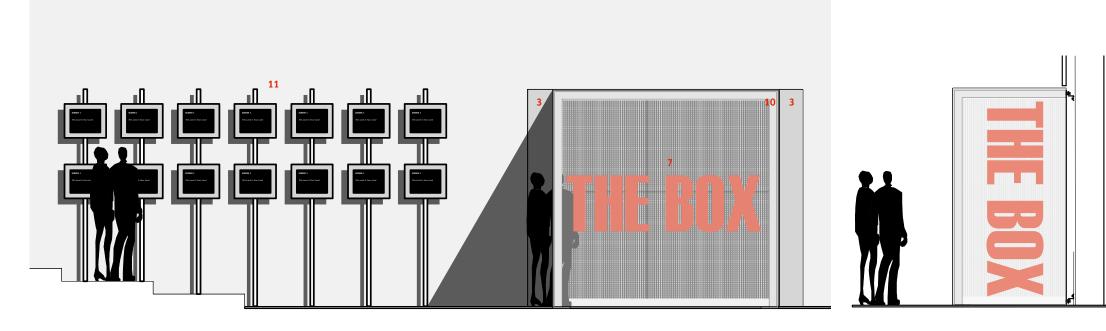

**EXISTING PHOTOGRAPH** 

FRONT ELEVATION SHOWING EXISTING SCREENS RELOCATED 1:50

SIDE ELEVATION 1:50

**ENTRANCE ELEVATION** 1:50

First Issue --.--.

PROPOSED CUBE TO GALLERY 1

| FUNDING                                                                                                                                                                                                                              |             |             |
|--------------------------------------------------------------------------------------------------------------------------------------------------------------------------------------------------------------------------------------|-------------|-------------|
| All dimensions to be checked on site and errors reported to the architect<br>Do not scale, any dimensions not specified to be verified by the architect<br>All superceded drawings should be replaced or clearly marked 'superceded' |             |             |
| 5.005 <sub>Rev.</sub> -                                                                                                                                                                                                              |             |             |
| Scale 1:50 / 1:20                                                                                                                                                                                                                    |             |             |
| Drawn by:                                                                                                                                                                                                                            | Checked by: | Sheet size: |