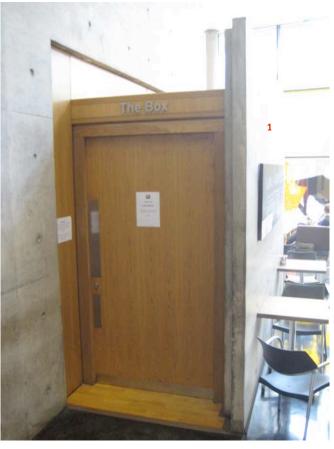

## 230 **FACT**

Remove existing concrete wall / ceiling doors forming lobby (red dotted)
Make good to floors / adjacent wall to match existing
Bolted back-painted glass wall linings
Bottom section of structure forming threshold strip
New 3mm thick poured resin flooring within cube
Laminated solid core acoustic doors to 'The Box' with recessed frame
Inner glazed skin to cube fixed back to steel frame
Inner glazed skin to cube fixed back to steel frame
Inner glazed skin supended within inner / outer glazed skins wired to existing ceiling mounted electrics
Primary steel frame to cube structure (finish TBC)
Existing Stainless steel screen installation to be relocated as shown