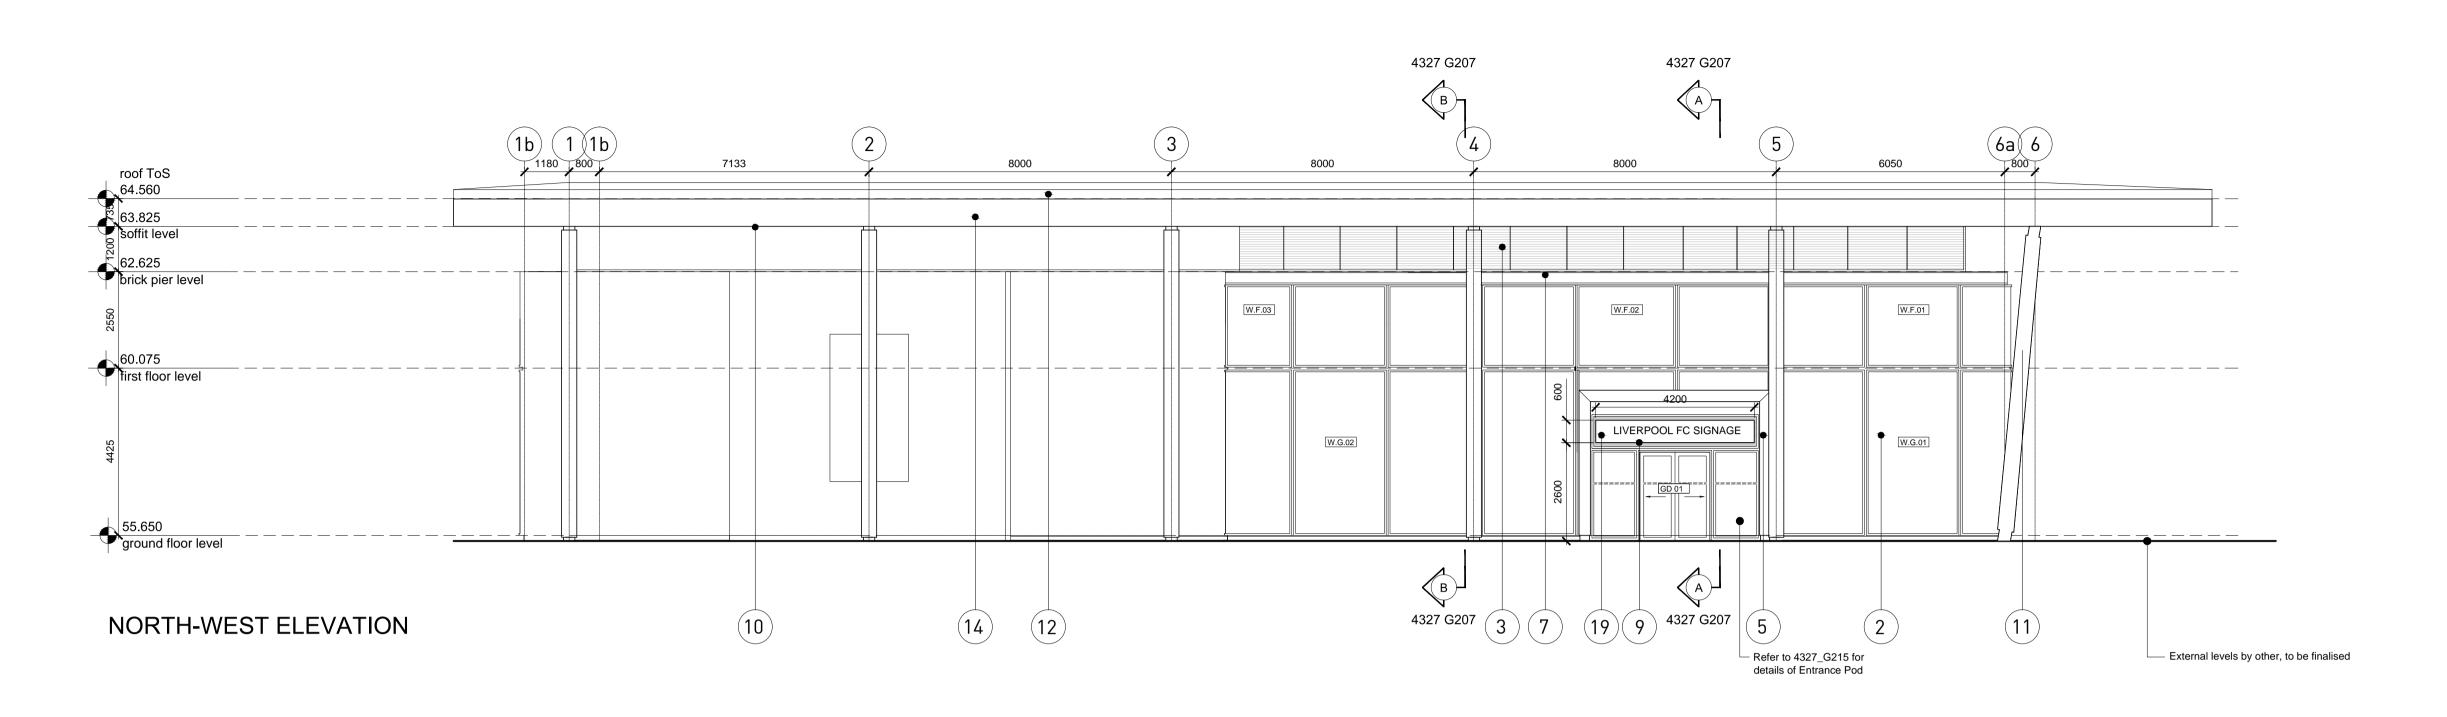

KEY to MATERIALS

- 1 Red facing masonry see 4327 G217 for brick types
- 2 Double glazed polyester powder coated aluminium curtain walling with silicon vertical corner joints, dark grey RAL 7012. See 4327 G219 for curtain walling
- (3) 16mm Multicell Danpalon 600 (colour red)
- 4 Double glazed powder coated aluminium french doors, dark grey RAL 7012
- 5 Bronze Metallic Anodised Aluminium 4327 G215 Entrance Enclosure
- Toughened glass balustrade, steel square section handrail, painted in RAL 7012 (6)
- 7 Powder coated pre-formed channel, painted in RAL 7012
- 8 Steel framed door RAL 7012
- Signage to adhere to existing branding strategy.
  Client direct item. Refer to notes
- (10) Western red cedar soffit panel
- 11) Steel columns, clad with GRP circular profile painted RAL 7012 (12) Membrane roofing, colour lead gray (13) Aluminium single bank louvres, set within curtain walling framing, polyester powder coated RAL 7012 Polyester powder coated aluminum fascia RAL 7040
- (15) Exterior ground level Levels under design development by others, generally 150mm below GF SSL

16 Powder coated aluminium fascia below cill mounted on Unistrut channels with rigid insulation board and DPM to cavity. RAL 7012 to match curtain walling

(17) Slate blue smooth 2232 facing brick below DPC to brickwork piers 25mm inset of brickwork above

Polyester powder coated aluminum kiosk door RAL 7012

(19) Polyester powder coated aluminum infill curtain walling panel

## NOTE:

Signage specification Aluminium fascia sign with new black satin finish. Lettering laser cut with 25mm clear acrylic routered. Capped in gold sprayed acrylic. All signage internally illuminated using LED light source . All signage depths 100mm All external levels TBC by landscape designer

## SKETCH ISSUE

ANFIELD RETAIL STORE LIVERPOOL **NW & SW ELEVATIONS** 

KKA ARCHITECTURE HIGHPOINT HIGHFIELD STREET LIVERPOOL L3 6AA TELEPHONE 0151 236 3186 EMAIL ARCHITECTS@KKA.LTD.UK WWW.KKA.LTD

| drawn   | JM    | checked  | -      | approved | -         |
|---------|-------|----------|--------|----------|-----------|
| scale   | 1:100 | date     | MAY 16 | cad file | 4327 G208 |
| job no. | 4327  | drwg no. | SK209  | revision | P2        |