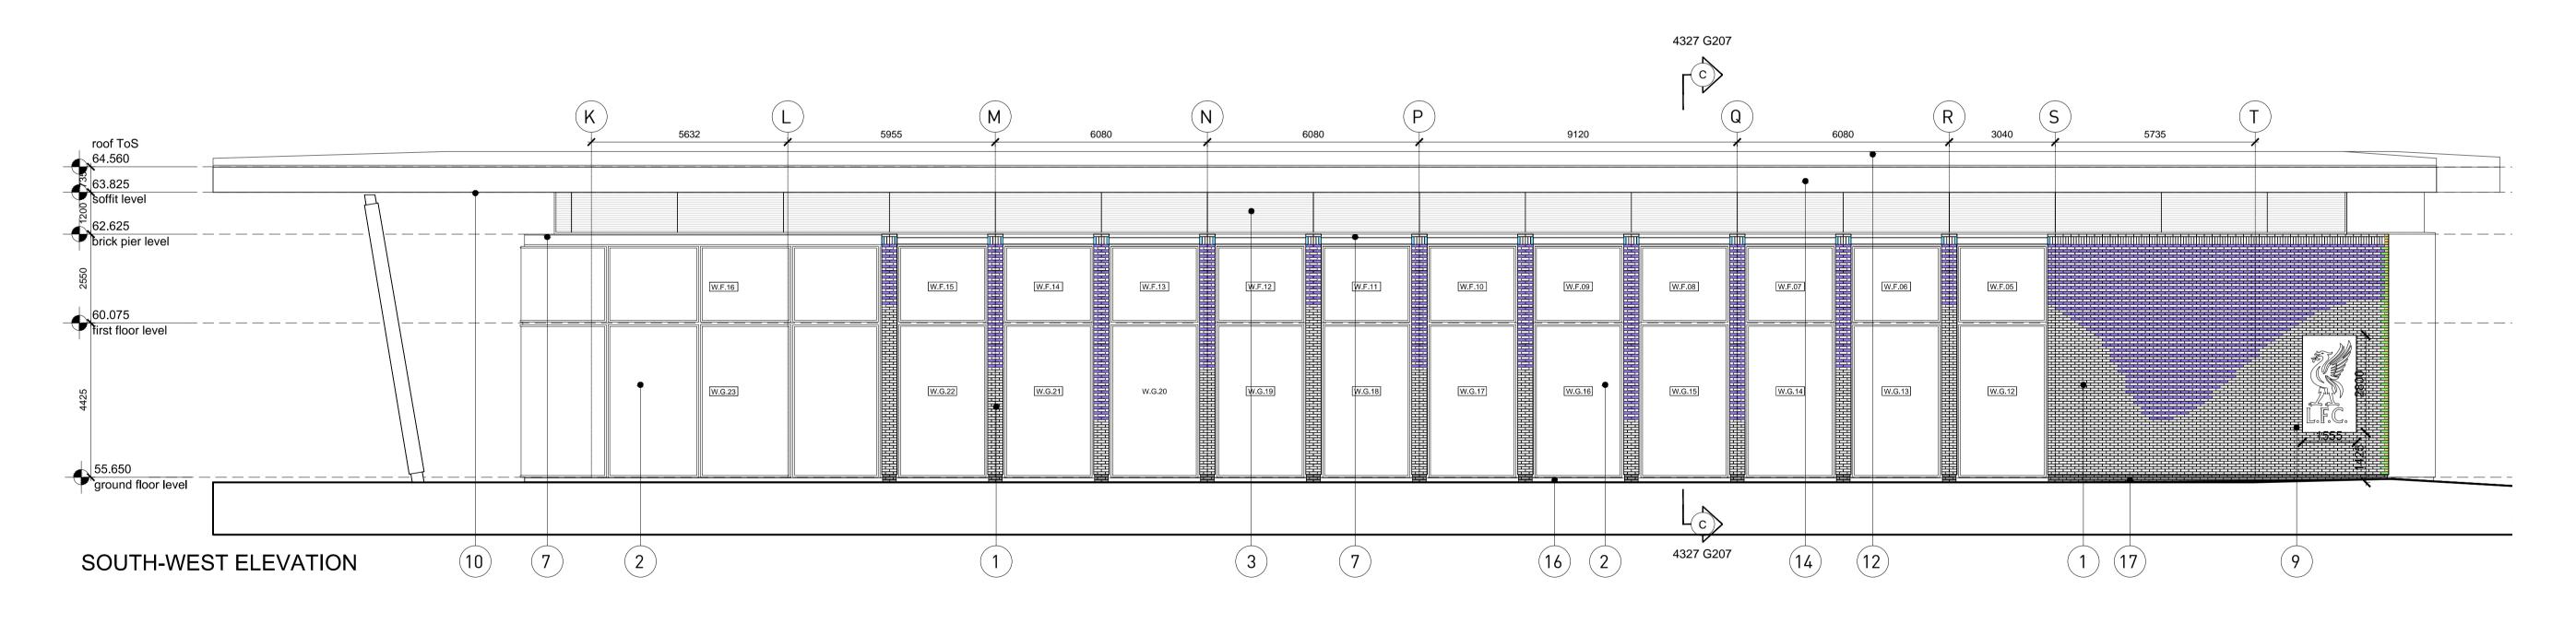

KEY to MATERIALS

- 1 Red facing masonry see 4327 G217 for brick types
- 2 Double glazed polyester powder coated aluminium curtain walling with silicon vertical corner joints, dark grey RAL 7012. See 4327 G219 for curtain walling
- (3) 16mm Multicell Danpalon 600 (colour red)
- 4 Double glazed powder coated aluminium french doors, dark grey RAL 7012
- 5 Bronze Metallic Anodised Aluminium 4327 G215 Entrance Enclosure
- Toughened glass balustrade, steel square section handrail, painted in RAL 7012 (6)
- 7 Powder coated pre-formed channel, painted in RAL 7012
- 8 Steel framed door RAL 7012
- Signage to adhere to existing branding strategy.
  Client direct item. Refer to notes
- (10) Western red cedar soffit panel
- 11) Steel columns, clad with GRP circular profile painted RAL 7012 (12) Membrane roofing, colour lead gray (13) Aluminium single bank louvres, set within curtain walling framing, polyester powder coated RAL 7012 Polyester powder coated aluminum fascia RAL 7040
- (15) Exterior ground level Levels under design development by others, generally 150mm below GF SSL

16 Powder coated aluminium fascia below cill mounted on Unistrut channels with rigid insulation board and DPM to cavity. RAL 7012 to match curtain walling

(17) Slate blue smooth 2232 facing brick below DPC to brickwork piers 25mm inset of brickwork above

Polyester powder coated aluminum kiosk door RAL 7012

(19) Polyester powder coated aluminum infill curtain walling panel

## NOTE:

Signage specification Aluminium fascia sign with new black satin finish. Lettering laser cut with 25mm clear acrylic routered. Capped in gold sprayed acrylic. All signage internally illuminated using LED light source . All signage depths 100mm All external levels TBC by landscape designer

## SKETCH ISSUE

ANFIELD RETAIL STORE LIVERPOOL **NW & SW ELEVATIONS** 

KKA ARCHITECTURE HIGHPOINT HIGHFIELD STREET LIVERPOOL L3 6AA TELEPHONE 0151 236 3186 EMAIL ARCHITECTS@KKA.LTD.UK WWW.KKA.LTD

| drawn   | JM    | checked  | -      | approved | -         |
|---------|-------|----------|--------|----------|-----------|
| scale   | 1:100 | date     | MAY 16 | cad file | 4327 G208 |
| job no. | 4327  | drwg no. | SK209  | revision | P2        |