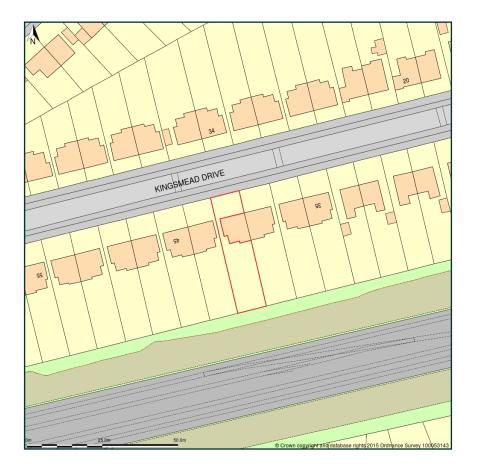

## 41 Kingsmead Drive, Liverpool, L25 0NG

Site Plan shows area bounded by: 342797.39, 385127.28 342938.81, 385268.7 (at a scale of 1:1250) The representation of a road, track or path is no evidence of a right of way. The representation of features as lines is no evidence of a property boundary.