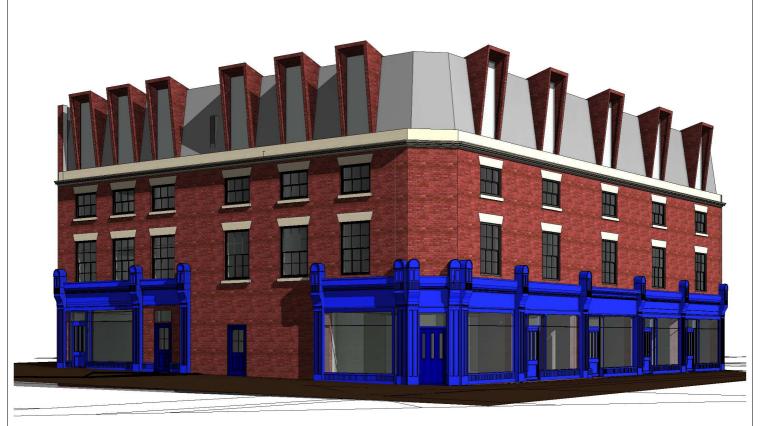

## **3D Rendered Visual**

## 3D Visual

| l              |   |            |             |                 |          |                                            |                              |             |              |                           |          |
|----------------|---|------------|-------------|-----------------|----------|--------------------------------------------|------------------------------|-------------|--------------|---------------------------|----------|
| Job Reference: |   | Drawing Re | eference: F | Revision:       | Drawing: |                                            |                              |             |              |                           |          |
| 409            |   | A12        | 28          | С               | Project: | 3D Visuals  DALE STREET/CHEAPSID           | C Planning<br>SIDE LIVERPOOL |             | 06/01<br>/16 | Garry Usherwood A         | As       |
|                |   | sue Date:  | Drawn By:   | Project Status: | Client   | B Further Mezzanine Window Reconliguration |                              |             | 13/10<br>/15 | T. 0151 638 3484          | Th<br>59 |
|                | ( | 06/01/16   | EM          | Planning        | ı        | Jamworks Ltd                               | Rev                          | Description | Date         | E: admin@gualimited.co.uk | Wa       |