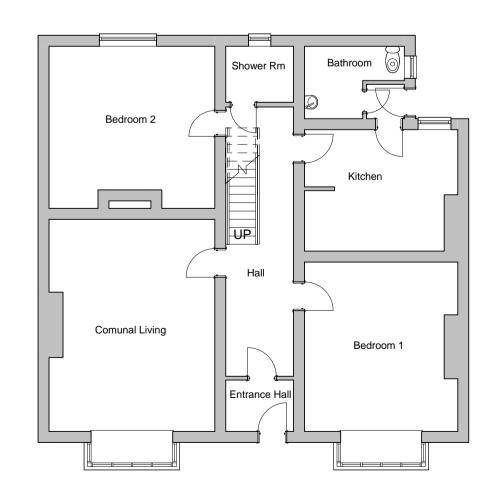

EXISTING SECOND FLOOR

EXISTING FIRST FLOOR

EXISTING GROUND FLOOR

PROPOSED SECOND FLOOR - NO CHANGE

PROPOSED FIRST FLOOR - NO CHANGE

PROPOSED GROUND FLOOR - NO CHANGE

This drawing is the property of Keltec Consultancy Ltd and must not be copied or otherwise reproduced. All measurments must be checked on site before comencment of works. No dimensionsare to be scaled from this drawing.