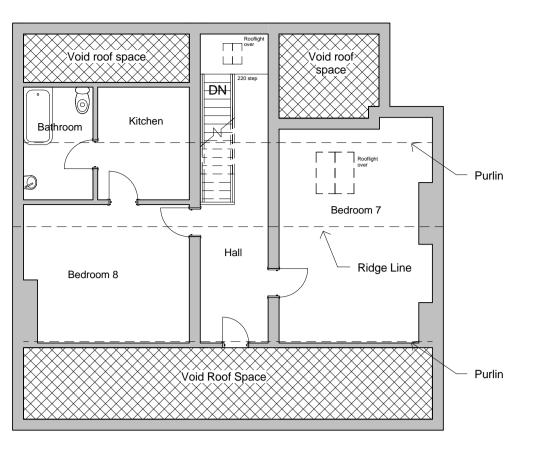

EXISTING SECOND FLOOR

EXISTING FIRST FLOOR

EXISTING GROUND FLOOR

PROPOSED SECOND FLOOR - NO CHANGE

PROPOSED FIRST FLOOR - NO CHANGE

PROPOSED GROUND FLOOR - NO CHANGE

This drawing is the property of Keltec Consultancy Ltd and must not be copied or otherwise reproduced. All measurments must be checked on site before comencment of works. No dimensionsare to be scaled from this drawing.