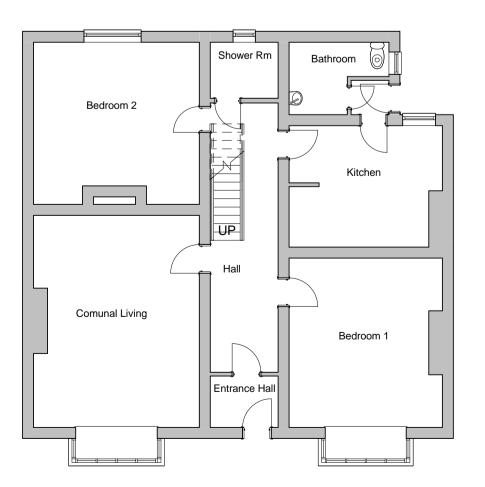

EXISTING SECOND FLOOR

EXISTING FIRST FLOOR

EXISTING GROUND FLOOR

PROPOSED SECOND FLOOR - NO CHANGE

PROPOSED FIRST FLOOR - NO CHANGE

PROPOSED GROUND FLOOR - NO CHANGE

This drawing is the property of Keltec Consultancy Ltd and must not be copied or otherwise reproduced. All measurments must be checked on site before comencment of works. No dimensionsare to be scaled from this drawing.