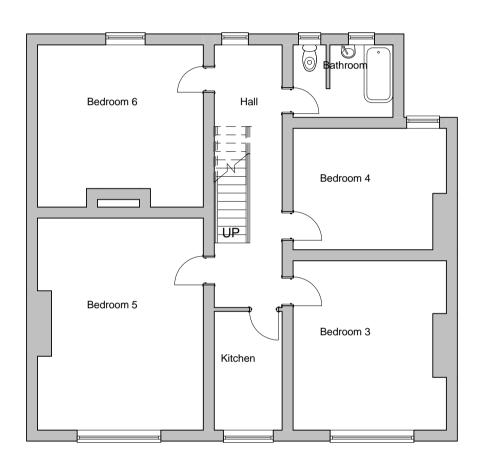

EXISTING SECOND FLOOR

EXISTING FIRST FLOOR

EXISTING GROUND FLOOR

PROPOSED SECOND FLOOR - NO CHANGE

PROPOSED FIRST FLOOR - NO CHANGE

PROPOSED GROUND FLOOR - NO CHANGE

This drawing is the property of Keltec Consultancy Ltd and must not be copied or otherwise reproduced. All measurments must be checked on site before comencment of works. No dimensionsare to be scaled from this drawing.