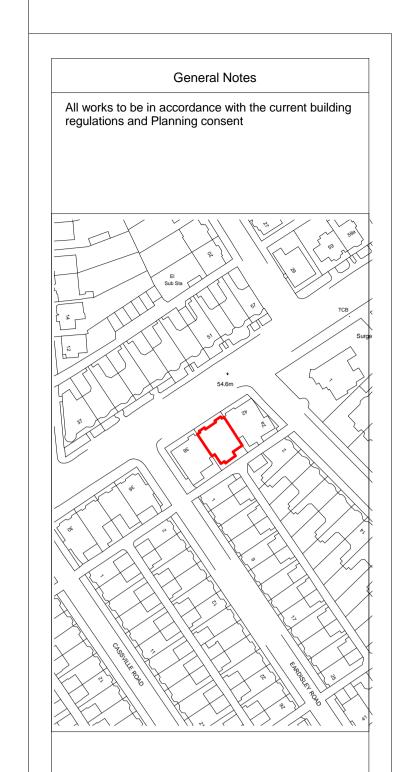

Project Name and Address
Pantheon Property Services
Project: 40 Heathfield Road

40 Heathfield Rd Liverpool Merseyside L15 9EZ

| Drawing Name |                                          | Sheet |
|--------------|------------------------------------------|-------|
| E            | xg Floor plans / Proposed<br>Floor plans |       |
| Date         | 15/12/2015                               | A101  |
| Scale        | 1:100                                    |       |