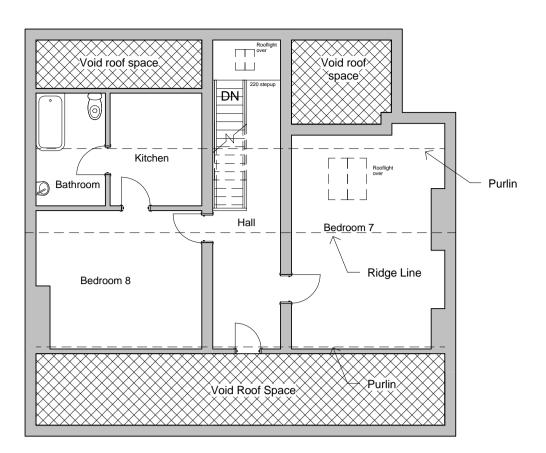

EXISTING SECOND FLOOR

EXISTING FIRST FLOOR

EXISTING GROUND FLOOR

PROPOSED SECOND FLOOR - NO CHANGE

PROPOSED FIRST FLOOR - NO CHANGE

PROPOSED GROUND FLOOR - NO CHANGE

This drawing is the property of Keltec Consultancy Ltd and must not be copied or otherwise reproduced. All measurments must be checked on site before comencment of works. No dimensionsare to be scaled from this drawing.