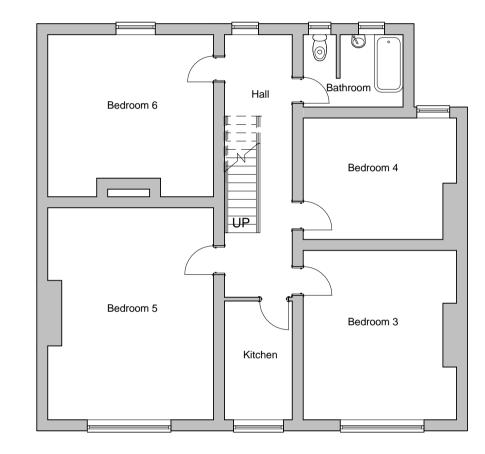

EXISTING SECOND FLOOR

EXISTING FIRST FLOOR

EXISTING GROUND FLOOR

PROPOSED SECOND FLOOR - NO CHANGE

PROPOSED FIRST FLOOR - NO CHANGE

PROPOSED GROUND FLOOR - NO CHANGE

This drawing is the property of Keltec Consultancy Ltd and must not be copied or otherwise reproduced. All measurments must be checked on site before comencment of works. No dimensionsare to be scaled from this drawing.