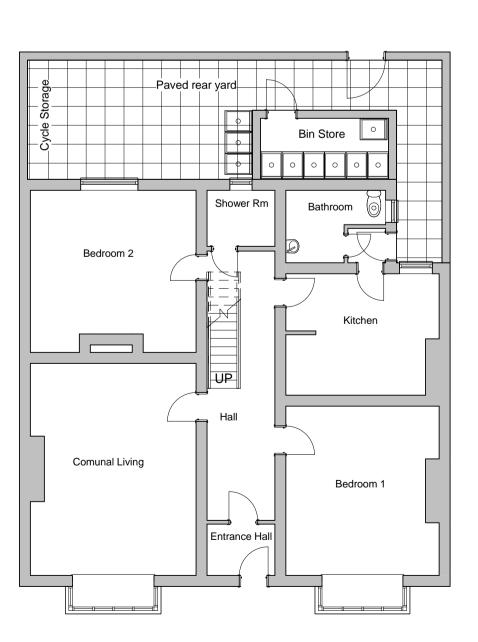

EXSTING SECOND FLOOR

EXSTING FIRST FLOOR

EXSTING GROUND FLOOR

PROPOSED SECOND FLOOR - NO CHANGE

PROPOSED FIRST FLOOR - NO CHANGE

PROPOSED GROUND FLOOR - NO CHANGE

This drawing is the property of Keltec Consultancy Ltd and must not be copied or otherwise reproduced. All measurments must be checked on site before comencment of works. No dimensionsare to be scaled from this drawing.