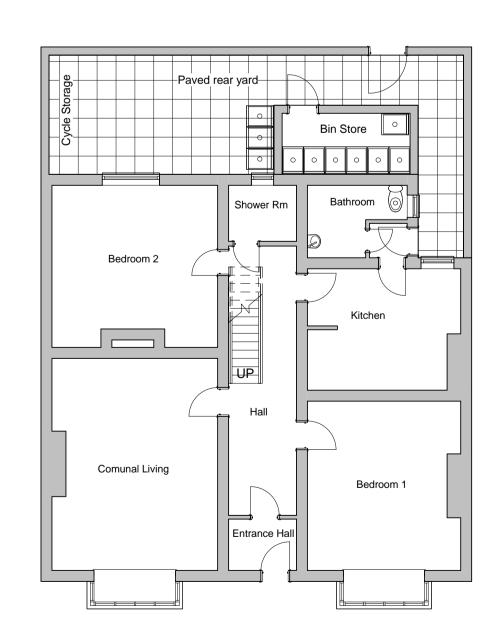

EXSTING SECOND FLOOR

EXSTING FIRST FLOOR

EXSTING GROUND FLOOR

PROPOSED SECOND FLOOR - NO CHANGE

PROPOSED FIRST FLOOR - NO CHANGE

PROPOSED GROUND FLOOR - NO CHANGE

This drawing is the property of Keltec Consultancy Ltd and must not be copied or otherwise reproduced. All measurments must be checked on site before comencment of works. No dimensionsare to be scaled from this drawing.