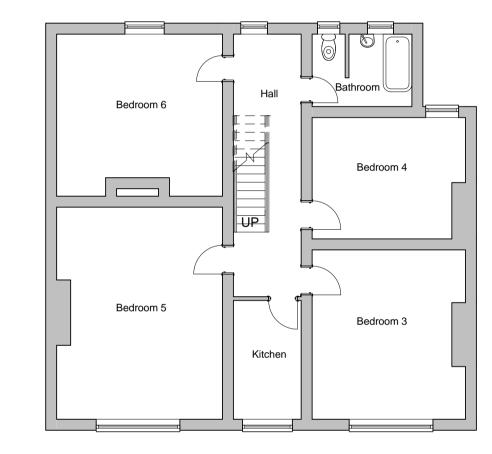

EXSTING SECOND FLOOR

EXSTING FIRST FLOOR

EXSTING GROUND FLOOR

PROPOSED SECOND FLOOR - NO CHANGE

PROPOSED FIRST FLOOR - NO CHANGE

PROPOSED GROUND FLOOR - NO CHANGE

This drawing is the property of Keltec Consultancy Ltd and must not be copied or otherwise reproduced. All measurments must be checked on site before comencment of works. No dimensionsare to be scaled from this drawing.