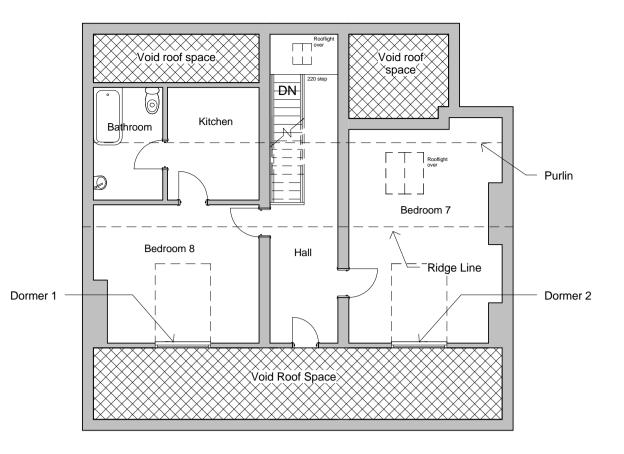

EXSTING SECOND FLOOR

EXSTING FIRST FLOOR

EXSTING GROUND FLOOR

PROPOSED SECOND FLOOR - NO CHANGE

PROPOSED FIRST FLOOR - NO CHANGE

PROPOSED GROUND FLOOR - NO CHANGE

This drawing is the property of Keltec Consultancy Ltd and must not be copied or otherwise reproduced. All measurments must be checked on site before comencment of works. No dimensionsare to be scaled from this drawing.