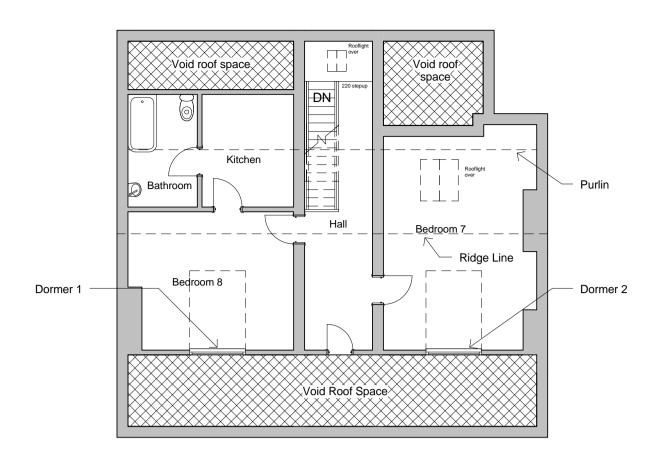

EXSTING SECOND FLOOR

EXSTING FIRST FLOOR

EXSTING GROUND FLOOR

PROPOSED SECOND FLOOR - NO CHANGE

PROPOSED FIRST FLOOR - NO CHANGE

PROPOSED GROUND FLOOR - NO CHANGE

This drawing is the property of Keltec Consultancy Ltd and must not be copied or otherwise reproduced. All measurments must be checked on site before comencment of works. No dimensionsare to be scaled from this drawing.