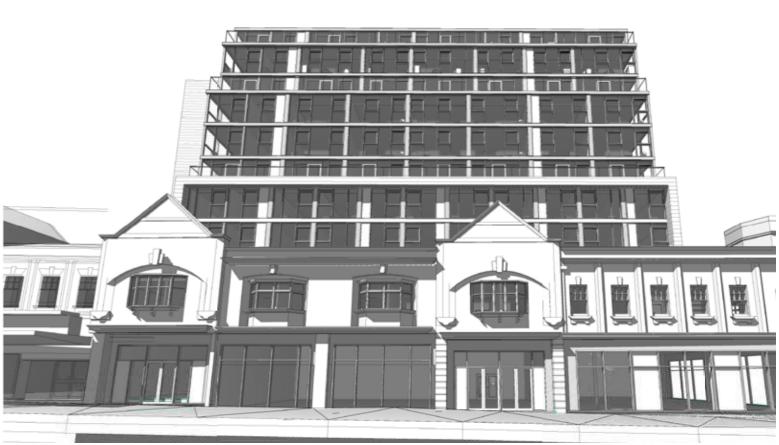

| 5.3 m <sup>2</sup>    | 2   |
| Micro-Apartment     | 105.4 m <sup>2</sup>  | 4   |
| Lift                | 8.6 m²                | 3   |
|                     |                       | 1   |
| Level 8<br>Corridor | 74.4 m²               |     |

### Proposed Street Scenes



Renshaw Street / East Elevation



Heathfield Street / North Elevation

### Proposed Elevations

North - Heathfield Street



North Elevation

# Proposed Elevations

East - Renshaw Street Elevation





### Proposed Elevations

South - Side Elevation





Level 10 54775 Level 7 46225 Level 6 43375 Level 5 40525 Level 3 34825 Level 2 31975 Level 0 \_\_\_\_\_\_

**Cross Section** 

## Proposed Elevations

West - Rear Elevation



# Design Proposal Proposed 3D Views





# Design Proposal Proposed 3D Views





# Proposed Materials inc. Options



Red Brick



Glazing



Aluminium Cladding



Fair Faced Concrete



Corten Steel





Painted Render





### Historic England

### Pre-application Advice

21 June 2016





#### NORTH WEST OFFICE

memorial to those who lost their lives in the wars.

The present pre application enquiry relates to a proposal to construct a 12 storey mixed used development to the rear of 48 to 54 Renshaw Street, whilst retaining the façade of part of the existing buildings. Historic England's remit for consideration with regard to the proposals put to us, is to determine the likely level of harm which could occur to the setting of a grade II\* listed building. We also offer advice on the impact of the proposed development on the Outstanding Universal Value of the World