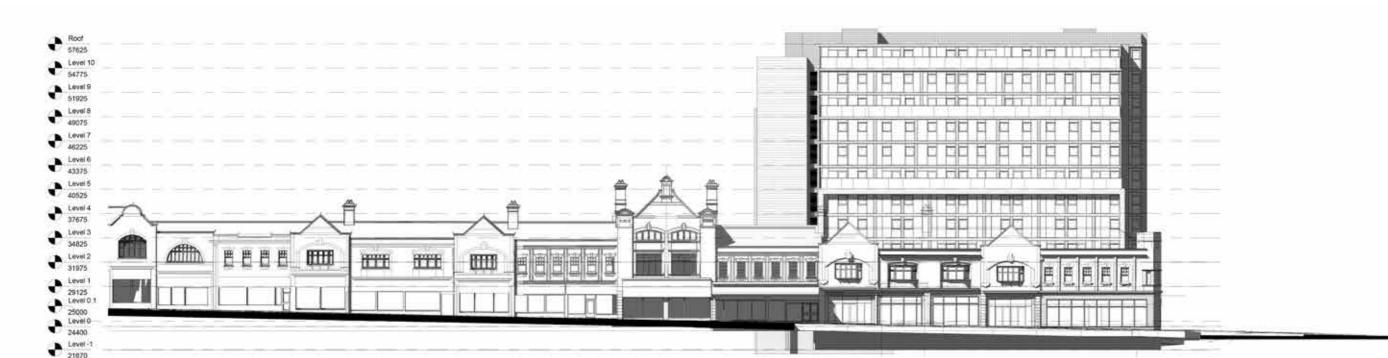

/sup>  | 11  |
| Stair               | 31.7 m <sup>2</sup>   | 2   |
| Riser               | 5.7 m <sup>2</sup>    | 2   |
| Micro-Apartment     | 139.9 m <sup>2</sup>  | 4   |
| Lift                | 8.6 m <sup>2</sup>    | 3   |
| Corridor            | 72.6 m²               | 1   |
| Level 9             |                       |     |
| Vent                | 1.6 m²                | 1   |
| Studio              | 281.8 m <sup>2</sup>  | 11  |
| Stair               | 32.1 m <sup>2</sup>   | 2   |
| Riser               | 5.3 m <sup>2</sup>    | 2   |
| Micro-Apartment     | 105.4 m <sup>2</sup>  | 4   |
| Lift                | 8.6 m²                | 3   |
|                     |                       | 1   |
| Level 8<br>Corridor | 74.4 m²               |     |

### Proposed Street Scenes



Renshaw Street / East Elevation



Heathfield Street / North Elevation

### Proposed Elevations

North - Heathfield Street



North Elevation

# Proposed Elevations

East - Renshaw Street Elevation





### Proposed Elevations

South - Side Elevation





Level 10 54775 Level 7 46225 Level 6 43375 Level 5 40525 Level 3 34825 Level 2 31975 Level 0 \_\_\_\_\_\_

**Cross Section** 

## Proposed Elevations

West - Rear Elevation



# Design Proposal Proposed 3D Views





# Design Proposal Proposed 3D Views





# Proposed Materials inc. Options



Red Brick



Glazing



Aluminium Cladding



Fair Faced Concrete



Corten Steel





Painted Render





### Historic England

### Pre-application Advice

21 June 2016





#### NORTH WEST OFFICE

memorial to those who lost their lives in the wa