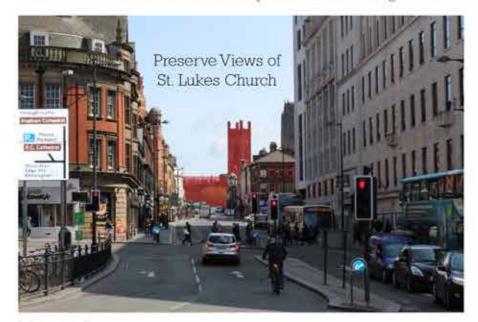

| 26 |
| Appendix 5: Photographs – Numbers 48-84 Renshaw Street Appendix 6: Historic England Pre-Application Consultation Correspondence | 32 |
| James Tre-Application Consultation Correspondent                                                                                |    |

Client YPG Developments Ltd Our reference YPGH3002

22 July 2016

Note. Please refer to Heritage Statement, included as part of submission package.









50mm View from above Subway entrance, St. Georges Plateau



Massing Restrictions



Massing as discussed at pre-app December 2015



Proposed Massing in Context inc approved 40m (13 Storey) development on the site of the former Rapid DIY building, Renshaw Street



Location Map - Renshaw Street



50mm View from Renshaw Street pedestrian crossing island



Massing Restrictions



Massing as discussed at pre-app December 2015



Proposed Massing in Context inc approved 40m (13 Storey) development on the site of the former Rapid DIY building, Renshaw Street



Location Map - Renshaw Street



50mm View from Renshaw Street bus stop



Massing Restrictions



Massing as discussed at pre-app December 2015



Proposed Massing in Context



Location Map - Renshaw Street



50mm View from the corner of Renshaw Street and Berry Street



Massing Restrictions



Massing as discussed at pre-app December 2015



Proposed Massing in Context inc approved 40m (13 Storey) development on the site of the former Rapid DIY building, Renshaw Street



Location Map - Renshaw Street



50mm View from the corner of Renshaw Street and Berry Street



Massing Restr