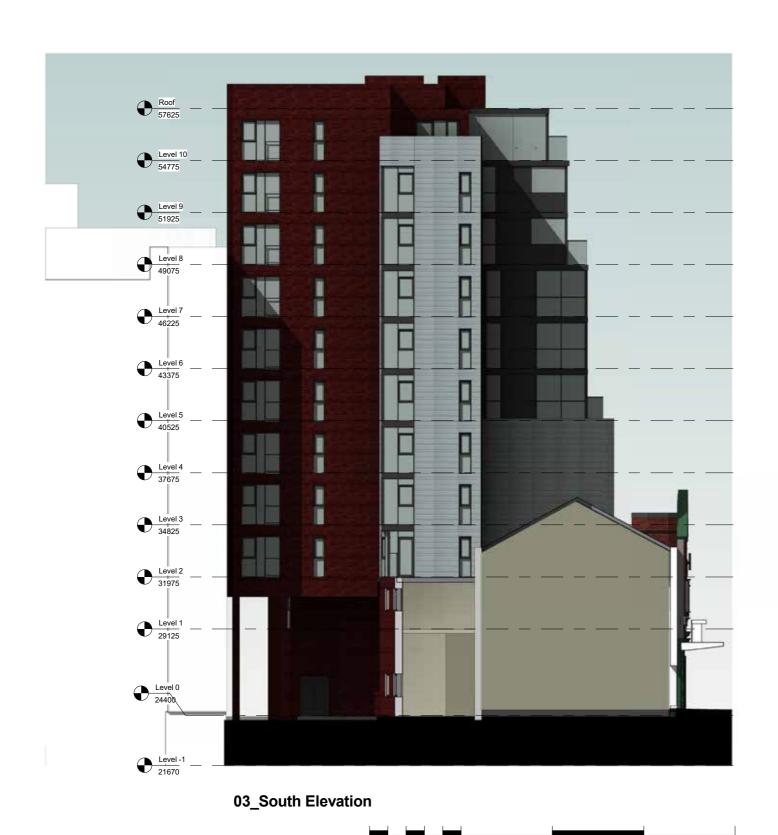

2.6 m²               | 1   |
| Level 9             |                       |     |
| Vent                | 1.6 m²                | 1   |
| Studio              | 281.8 m <sup>2</sup>  | 11  |
| Stair               | 32.1 m <sup>2</sup>   | 2   |
| Riser               | 5.3 m <sup>2</sup>    | 2   |
| Micro-Apartment     | 105.4 m <sup>2</sup>  | 4   |
| Lift                | 8.6 m²                | 3   |
|                     |                       | 1   |
| Level 8<br>Corridor | 74.4 m²               |     |

### Proposed Street Scenes



Renshaw Street / East Elevation



Heathfield Street / North Elevation

### Proposed Elevations

North - Heathfield Street



North Elevation

# Proposed Elevations

East - Renshaw Street Elevation





### Proposed Elevations

South - Side Elevation





Level 10 54775 Level 7 46225 Level 6 43375 Level 5 40525 Level 3 34825 Level 2 31975 Level 0 \_\_\_\_\_\_

**Cross Section** 

## Proposed Elevations

West - Rear Elevation



# Design Proposal Proposed 3D Views





# Design Proposal Proposed 3D Views





# Proposed Materials inc. Options



Red Brick



Glazing



Aluminium Cladding



Fair Faced Concrete



Corten Steel





Painted Render





### Historic England

### Pre-application Advice

21 June 2016





#### NORTH WEST OFFICE

memorial to those who lost their lives in the wars.

The present pre application enquiry relates to a proposal to construct a 12 storey mixed used development to the rear of 48 to 54 Renshaw Street, whilst retaining the façade of part of the existing buildings. Historic England's remit for consideration