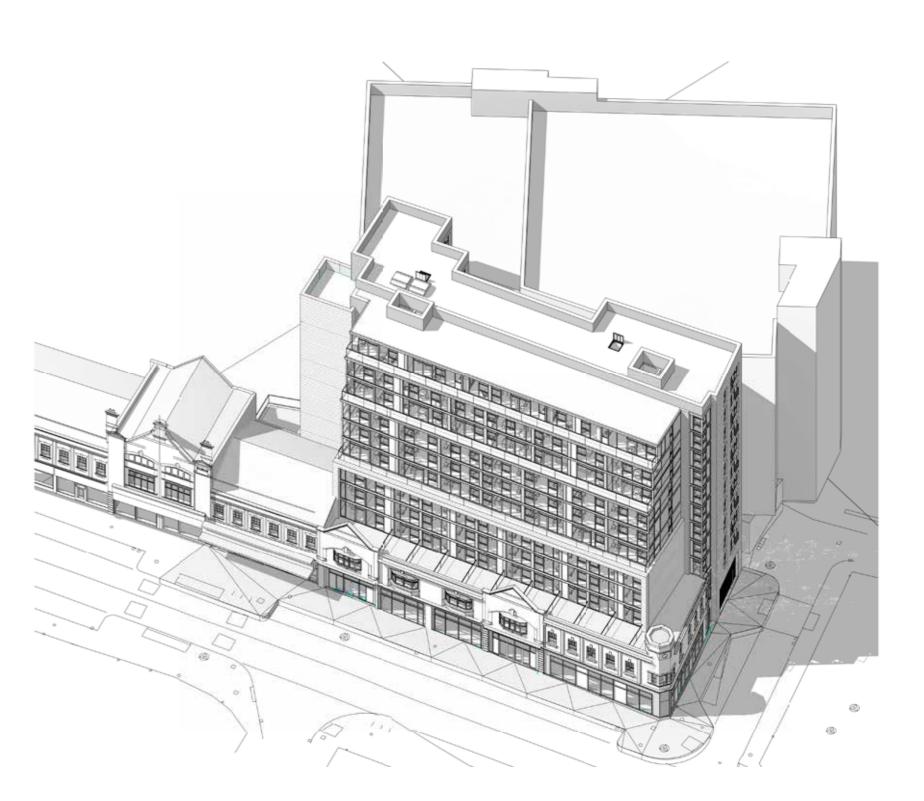

te a predicted 120 new jobs throughout the development and construction of the studio apartments, aparthotels and restaurant, which will no doubt boost the economy in Liverpool.



#### Overview

### Access & Transport

As part of the development proposal it is planned to provide a minimum of 40 cycle spaces on site within a designated (18.6sqm/200sqf) secure cycle storage area on the ground floor. Parking for the apart hotel is being negotiated with the existing car park to the rear with a potential service charge option for the private apartments which would allow a space in the main car park also.

Finally, service access will be retained at the rear of the building for the adjacent buildings on the terrace.



Ground Floor plan highlighting the proposed size & location of cycle store