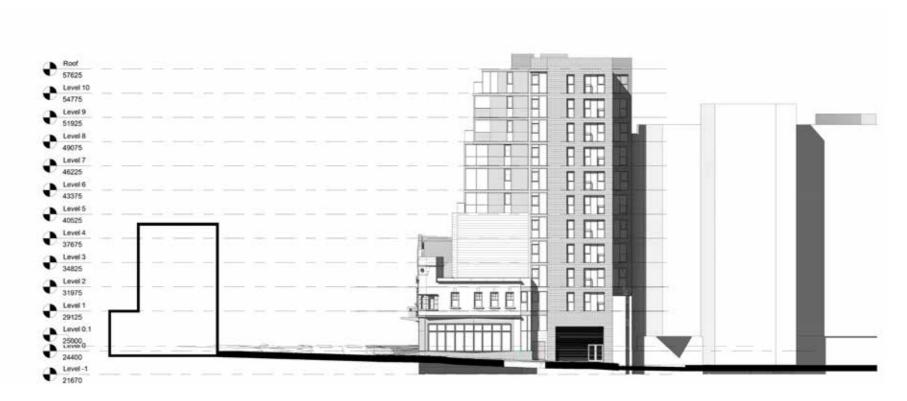

| 31.7 m <sup>2</sup>   | 2   |
| Riser               | 5.7 m <sup>2</sup>    | 2   |
| Micro-Apartment     | 139.9 m <sup>2</sup>  | 4   |
| Lift                | 8.6 m <sup>2</sup>    | 3   |
| Corridor            | 72.6 m²               | 1   |
| Level 9             |                       |     |
| Vent                | 1.6 m²                | 1   |
| Studio              | 281.8 m <sup>2</sup>  | 11  |
| Stair               | 32.1 m <sup>2</sup>   | 2   |
| Riser               | 5.3 m <sup>2</sup>    | 2   |
| Micro-Apartment     | 105.4 m <sup>2</sup>  | 4   |
| Lift                | 8.6 m²                | 3   |
|                     |                       | 1   |
| Level 8<br>Corridor | 74.4 m²               |     |

### Proposed Street Scenes



Renshaw Street / East Elevation



Heathfield Street / North Elevation

### Proposed Elevations

North - Heathfield Street



North Elevation

# Proposed Elevations

East - Renshaw Street Elevation





### Proposed Elevations

South - Side Elevation





Level 10 54775 Level 7 46225 Level 6 43375 Level 5 40525 Level 3 34825 Level 2 31975 Level 0 \_\_\_\_\_\_

**Cross Section** 

## Proposed Elevations

West - Rear Elevation



# Design Proposal Proposed 3D Views





# Design Proposal Proposed 3D Views





# Proposed Materials inc. Options



Red Brick



Glazing



Aluminium Cladding



Fair Faced Concrete



Corten Steel





Painted Render





### Historic England

### Pre-application Advice

21 June 2016





#### NORTH WEST OFFICE

memorial to those who lost their lives in the wars.

The present pre application en