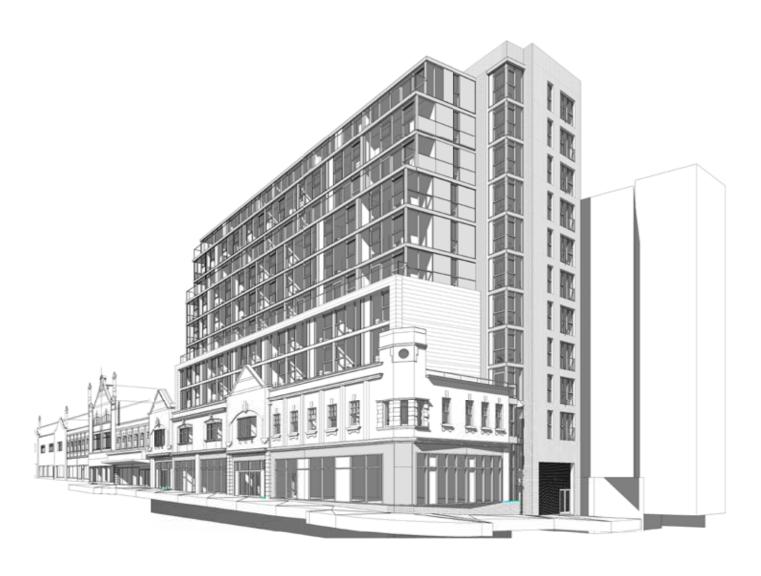

.1 m <sup>2</sup>   | 2   |
| Riser               | 5.3 m <sup>2</sup>    | 2   |
| Micro-Apartment     | 105.4 m <sup>2</sup>  | 4   |
| Lift                | 8.6 m²                | 3   |
|                     |                       | 1   |
| Level 8<br>Corridor | 74.4 m²               |     |

### Proposed Street Scenes



Renshaw Street / East Elevation



Heathfield Street / North Elevation

### Proposed Elevations

North - Heathfield Street



North Elevation

# Proposed Elevations

East - Renshaw Street Elevation





### Proposed Elevations

South - Side Elevation





Level 10 54775 Level 7 46225 Level 6 43375 Level 5 40525 Level 3 34825 Level 2 31975 Level 0 \_\_\_\_\_\_

**Cross Section** 

## Proposed Elevations

West - Rear Elevation



# Design Proposal Proposed 3D Views





# Design Proposal Proposed 3D Views





# Proposed Materials inc. Options



Red Brick



Glazing



Aluminium Cladding



Fair Faced Concrete



Corten Steel





Painted Render





### Historic England

### Pre-application Advice

21 June 2016





#### NORTH WEST OFFICE

memorial to those who lost their lives in the wars.

The present pre application enquiry relates to a proposal to construct a 12 storey mixed used development to the rear of 48 to 54 Renshaw Street, whilst retaining the façade of part of the existing buildings. Historic England's remit for consideration with regard to the proposals put to us, is to determine the likely level of harm which could occur to the setting of a grade II\* listed building. We also offer advice on the impact of the proposed development on the