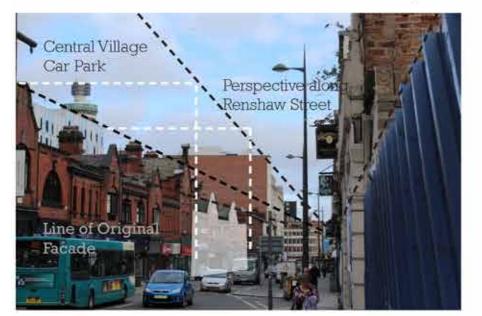

ossing island



Massing Restrictions



Massing as discussed at pre-app December 2015



Proposed Massing in Context inc approved 40m (13 Storey) development on the site of the former Rapid DIY building, Renshaw Street



Location Map - Renshaw Street



50mm View from Renshaw Street bus stop



Massing Restrictions



Massing as discussed at pre-app December 2015



Proposed Massing in Context



Location Map - Renshaw Street



50mm View from the corner of Renshaw Street and Berry Street



Massing Restrictions



Massing as discussed at pre-app December 2015



Proposed Massing in Context inc approved 40m (13 Storey) development on the site of the former Rapid DIY building, Renshaw Street



Location Map - Renshaw Street



50mm View from the corner of Renshaw Street and Berry Street



Massing Restrictions



Massing as discussed at pre-app December 2015



Proposed Massing in Context inc approved 40m (13 Storey) development on the site of the former Rapid DIY building, Renshaw Street



Location Map - Renshaw Street







#### Overview

# Economic & Regeneration Benefits

### Yu Property Group



# **YPG Renshaw Street Social and Economic Benefits**

YPG Renshaw Street is a 160 apartment development in the heart of Liverpool City Centre. With this project we plan to construct a 75 unit apart-hotel on levels 1 – 4 with 85 new studio & 1 bed apartments across levels 5 - 10 with restaurant / comercial units on the ground Floor level which will have a positive economic impact on Liverpool. Our aparthotels will help to boost the already active tourism industry in Liverpoo