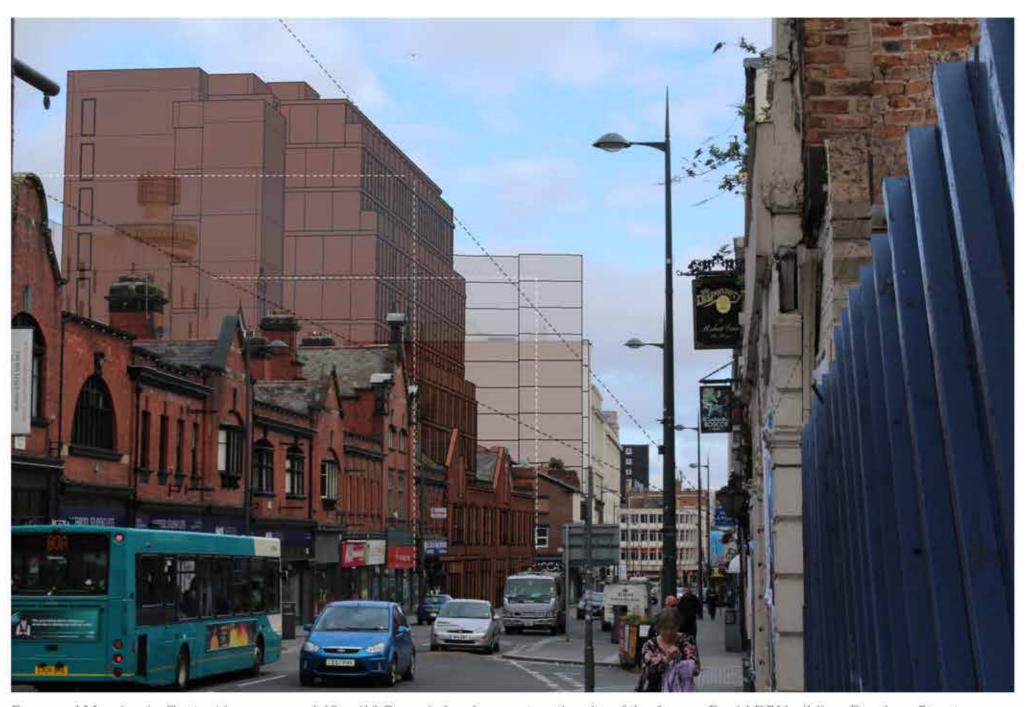

December 2015



Proposed Massing in Context inc approved 40m (13 Storey) development on the site of the former Rapid DIY building, Renshaw Street



Location Map - Renshaw Street



50mm View from Renshaw Street bus stop



Massing Restrictions



Massing as discussed at pre-app December 2015



Proposed Massing in Context



Location Map - Renshaw Street



50mm View from the corner of Renshaw Street and Berry Street



Massing Restrictions



Massing as discussed at pre-app December 2015



Proposed Massing in Context inc approved 40m (13 Storey) development on the site of the former Rapid DIY building, Renshaw Street



Location Map - Renshaw Street



50mm View from the corner of Renshaw Street and Berry Street



Massing Restrictions



Massing as discussed at pre-app December 2015



Proposed Massing in Context inc approved 40m (13 Storey) development on the site of the former Rapid DIY building, Renshaw Street



Location Map - Renshaw Street







#### Overview

# Economic & Regeneration Benefits

### Yu Property Group



# **YPG Renshaw Street Social and Economic Benefits**

YPG Renshaw Street is a 160 apartment development in the heart of Liverpool City Centre. With this project we plan to construct a 75 unit apart-hotel on levels 1 – 4 with 85 new studio & 1 bed apartments across levels 5 - 10 with restaurant / comercial units on the ground Floor level which will have a positive economic impact on Liverpool. Our aparthotels will help to boost the already active tourism industry in Liverpool by satisfying the ever-growing demand for accommodation and attracting