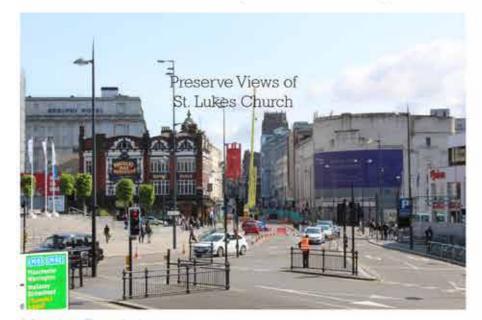

| 18 |
| Appendix 3: Nos. 48-84 Renshaw Street. Full Assessment of Significance  Appendix 4: Heritage Legislation, Plannian B. III.      | 21 |
| Appendix 4: Heritage Legislation, Planning Policy and Guidance Appendix 5: Photographs – Numbers 45 p. 47 p.                    | 26 |
| Appendix 5: Photographs – Numbers 48-84 Renshaw Street Appendix 6: Historic England Pre-Application Consultation Correspondence | 32 |
| James Tre-Application Consultation Correspondent                                                                                |    |

Client YPG Developments Ltd Our reference YPGH3002

22 July 2016

Note. Please refer to Heritage Statement, included as part of submission package.









50mm View from above Subway entrance, St. Georges Plateau



Massing Restrictions



Massing as discussed at pre-app December 2015



Proposed Massing in Context inc approved 40m (13 Storey) development on the site of the former Rapid DIY building, Renshaw Street



Location Map - Renshaw Street



50mm View from Renshaw Street pedestrian crossing island



Massing Restrictions



Massing as discussed at pre-app December 2015



Proposed Massing in Context inc approved 40m (13 Storey) development on the site of the former Rapid DIY building, Renshaw Street



Location Map - Renshaw Street



50mm View from Renshaw Street bus stop



Massing Restrictions



Massing as discussed at pre-app December 2015



Proposed Massing in Context



Location Map - Renshaw Street



50mm View from the corner of Renshaw Street and Berry Street



Massing Restricti