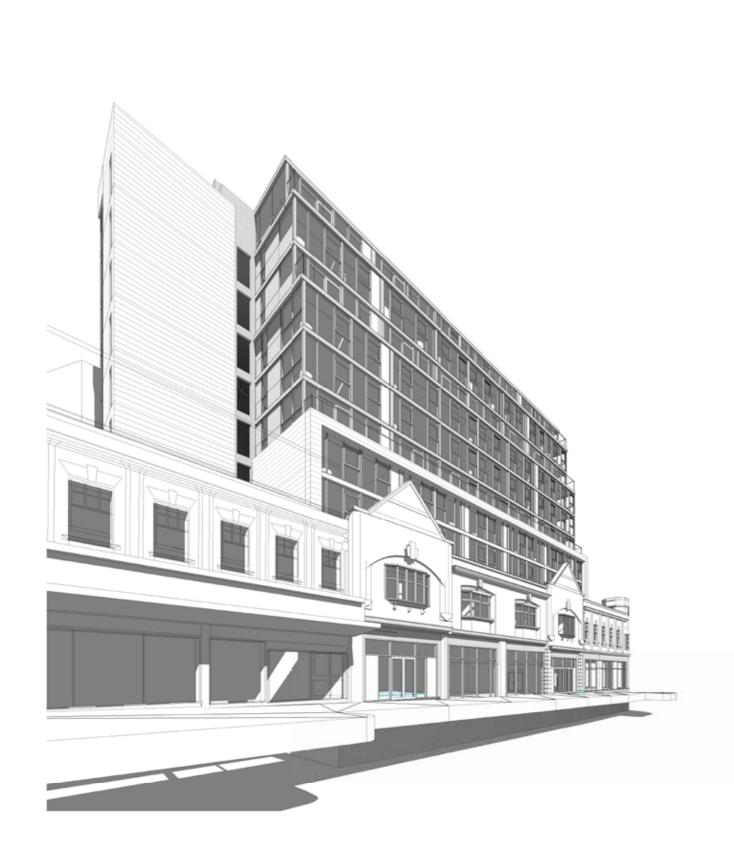

32.1 m <sup>2</sup>   | 2   |
| Riser               | 5.3 m <sup>2</sup>    | 2   |
| Micro-Apartment     | 105.4 m <sup>2</sup>  | 4   |
| Lift                | 8.6 m²                | 3   |
|                     |                       | 1   |
| Level 8<br>Corridor | 74.4 m²               |     |

### Proposed Street Scenes



Renshaw Street / East Elevation



Heathfield Street / North Elevation

### Proposed Elevations

North - Heathfield Street



North Elevation

# Proposed Elevations

East - Renshaw Street Elevation





### Proposed Elevations

South - Side Elevation





Level 10 54775 Level 7 46225 Level 6 43375 Level 5 40525 Level 3 34825 Level 2 31975 Level 0 \_\_\_\_\_\_

**Cross Section** 

## Proposed Elevations

West - Rear Elevation



# Design Proposal Proposed 3D Views





# Design Proposal Proposed 3D Views





# Proposed Materials inc. Options



Red Brick



Glazing



Aluminium Cladding



Fair Faced Concrete



Corten Steel





Painted Render





### Historic England

### Pre-application Advice

21 June 2016





#### NORTH WEST OFFICE

memorial to those who lost their lives in the wars.

The present pre application enquiry relates to a proposal to construct a 12 storey mixed used development to the rear of 48 to 54 Renshaw Street, whilst retaining the façade of part of the existing buildings. Historic England's remit for consideration with regard to the proposals put to us, is to determine the likely level of harm which could occur to the setting of a grade II\* listed building. We also offer advice on the impact of the proposed development on t