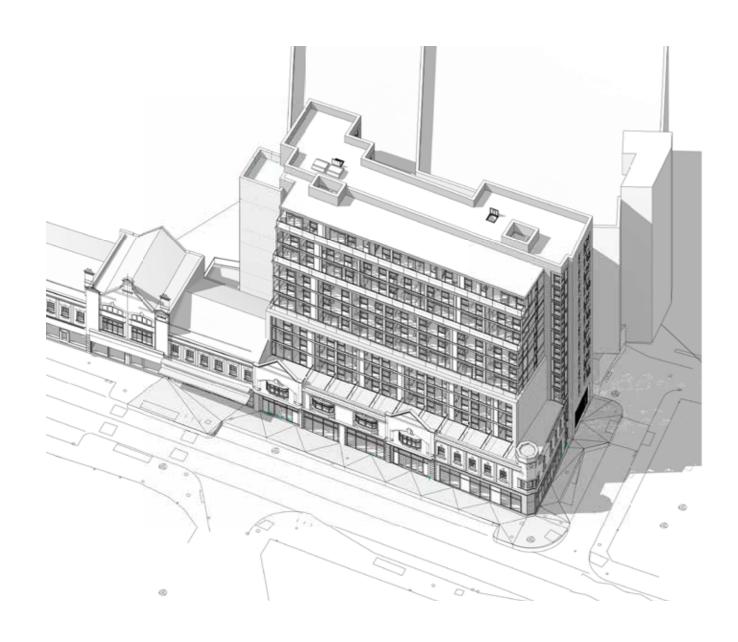

| 5.3 m <sup>2</sup>    | 2   |
| Micro-Apartment     | 105.4 m <sup>2</sup>  | 4   |
| Lift                | 8.6 m²                | 3   |
|                     |                       | 1   |
| Level 8<br>Corridor | 74.4 m²               |     |

### Proposed Street Scenes



Renshaw Street / East Elevation



Heathfield Street / North Elevation

### Proposed Elevations

North - Heathfield Street



North Elevation

# Proposed Elevations

East - Renshaw Street Elevation





### Proposed Elevations

South - Side Elevation





Level 10 54775 Level 7 46225 Level 6 43375 Level 5 40525 Level 3 34825 Level 2 31975 Level 0 \_\_\_\_\_\_

**Cross Section** 

## Proposed Elevations

West - Rear Elevation



# Design Proposal Proposed 3D Views





# Design Proposal Proposed 3D Views





# Proposed Materials inc. Options



Red Brick



Glazing



Aluminium Cladding



Fair Faced Concrete



Corten Steel





Painted Render





### Historic England

### Pre-application Advice

21 June 2016





#### NORTH WEST OFFICE

memorial to those who lost their lives in the wars.

The present pre application enquiry relates to a proposal to construct a 12 storey mixed used development to the rear of 48 to 54 Renshaw Street, whilst retaining the façade of part of the existing buildings. Historic England's remit for consideration with regard to the proposals put to us, is to determine the likely level of harm which could occur to the setting of a grade II\* listed building. We also offer advice on the impact of the proposed development on the Outstanding Universal Value of the Wor