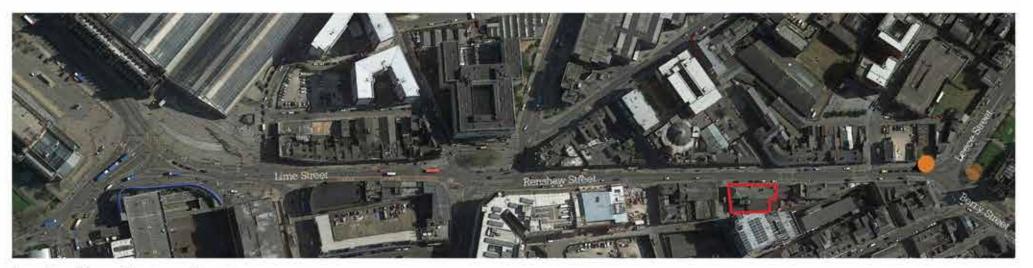

g, Renshaw Street



Location Map - Renshaw Street



50mm View from Renshaw Street pedestrian crossing island



Massing Restrictions



Massing as discussed at pre-app December 2015



Proposed Massing in Context inc approved 40m (13 Storey) development on the site of the former Rapid DIY building, Renshaw Street



Location Map - Renshaw Street



50mm View from Renshaw Street bus stop



Massing Restrictions



Massing as discussed at pre-app December 2015



Proposed Massing in Context



Location Map - Renshaw Street



50mm View from the corner of Renshaw Street and Berry Street



Massing Restrictions



Massing as discussed at pre-app December 2015



Proposed Massing in Context inc approved 40m (13 Storey) development on the site of the former Rapid DIY building, Renshaw Street



Location Map - Renshaw Street



50mm View from the corner of Renshaw Street and Berry Street



Massing Restrictions



Massing as discussed at pre-app December 2015



Proposed Massing in Context inc approved 40m (13 Storey) development on the site of the former Rapid DIY building, Renshaw Street



Location Map - Renshaw Street







#### Overview

# Economic & Regeneration Benefits

### Yu Property Group



# **YPG Renshaw Street Social and Economic Benefits**

YPG Renshaw Street is a 160 apartment development in the heart of Liverpool City Centre. With this project we plan to construct a 75 unit apart-hotel on levels 1 – 4 with 85 new studio & 1 bed apartments across levels 5 - 10 with restaurant / comercial units on the ground Floor level which will have a positive economic impact