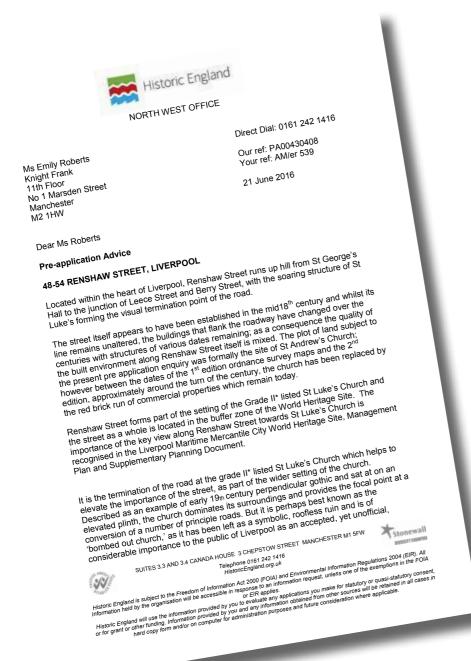

8<br>Corridor | 74.4 m²               |     |

### Proposed Street Scenes



Renshaw Street / East Elevation



Heathfield Street / North Elevation

### Proposed Elevations

North - Heathfield Street



North Elevation

# Proposed Elevations

East - Renshaw Street Elevation





### Proposed Elevations

South - Side Elevation





Level 10 54775 Level 7 46225 Level 6 43375 Level 5 40525 Level 3 34825 Level 2 31975 Level 0 \_\_\_\_\_\_

**Cross Section** 

## Proposed Elevations

West - Rear Elevation



# Design Proposal Proposed 3D Views





# Design Proposal Proposed 3D Views





# Proposed Materials inc. Options



Red Brick



Glazing



Aluminium Cladding



Fair Faced Concrete



Corten Steel





Painted Render





### Historic England

### Pre-application Advice

21 June 2016





#### NORTH WEST OFFICE

memorial to those who lost their lives in the wars.

The present pre application enquiry relates to a proposal to construct a 12 storey mixed used development to the rear of 48 to 54 Renshaw Street, whilst retaining the façade of part of the existing buildings. Historic England's remit for consideration with regard to the proposals put to us, is to determine the likely level of harm which could occur to the setting of a grade II\* listed building. We also offer advice on the impact of the proposed development on the Outstanding Universal Value of the World Heritage

The fundamental issue to consider in both these points is whether the proposed new development will negatively impinge on the key view of St Luke's from along Renshaw

With regard to the design of th