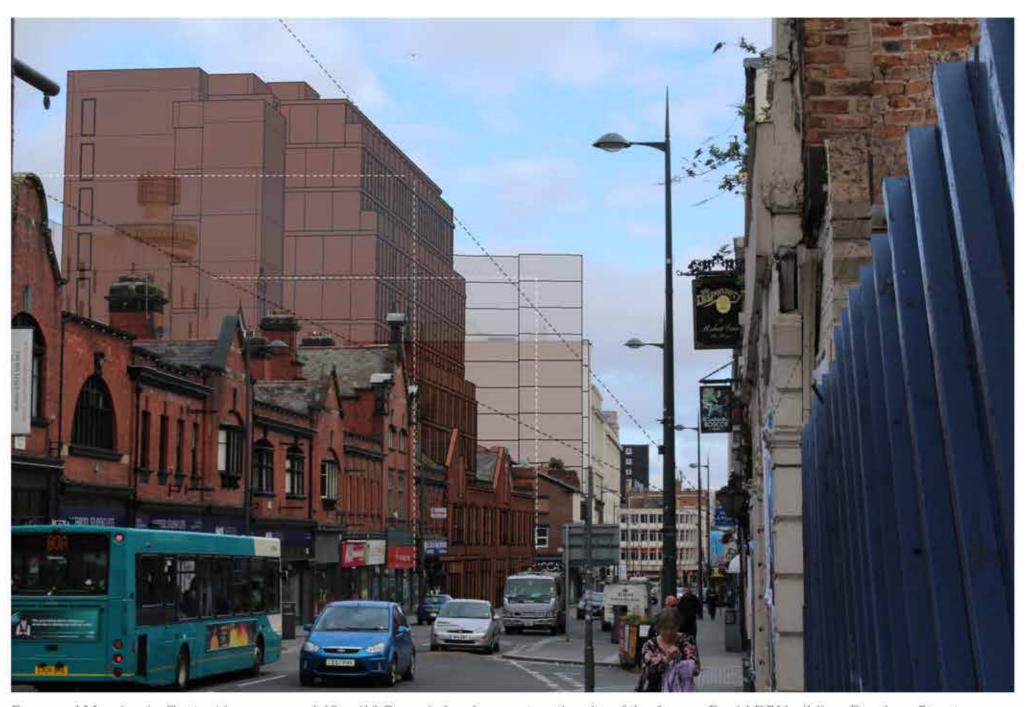

app December 2015



Proposed Massing in Context inc approved 40m (13 Storey) development on the site of the former Rapid DIY building, Renshaw Street



Location Map - Renshaw Street



50mm View from Renshaw Street pedestrian crossing island



Massing Restrictions



Massing as discussed at pre-app December 2015



Proposed Massing in Context inc approved 40m (13 Storey) development on the site of the former Rapid DIY building, Renshaw Street



Location Map - Renshaw Street



50mm View from Renshaw Street bus stop



Massing Restrictions



Massing as discussed at pre-app December 2015



Proposed Massing in Context



Location Map - Renshaw Street



50mm View from the corner of Renshaw Street and Berry Street



Massing Restrictions



Massing as discussed at pre-app December 2015



Proposed Massing in Context inc approved 40m (13 Storey) development on the site of the former Rapid DIY building, Renshaw Street



Location Map - Renshaw Street



50mm View from the corner of Renshaw Street and Berry Street



Massing Restrictions



Massing as discussed at pre-app December 2015



Proposed Massing in Context inc approved 40m (13 Storey) development on the site of the former Rapid DIY building, Renshaw Street



Location Map - Renshaw Street







#### Overview

# Economic & Regeneration Benefits

### Yu Property Group



# **YPG Renshaw Street Social and Economic Benefits**

YPG Renshaw Street is a 160 apartment development in the heart of Liverpool City Centre. With this project we plan to construct a 75 unit apart-hotel on levels 1 – 4 with 85 new studio & 1 bed a