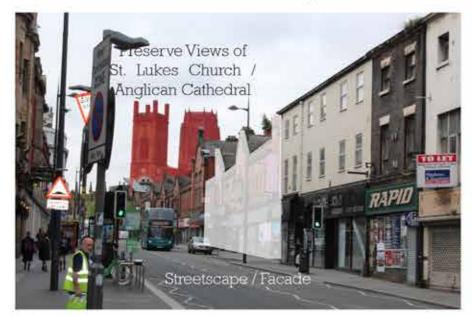

|

Client YPG Developments Ltd Our reference YPGH3002

22 July 2016

Note. Please refer to Heritage Statement, included as part of submission package.









50mm View from above Subway entrance, St. Georges Plateau



Massing Restrictions



Massing as discussed at pre-app December 2015



Proposed Massing in Context inc approved 40m (13 Storey) development on the site of the former Rapid DIY building, Renshaw Street



Location Map - Renshaw Street



50mm View from Renshaw Street pedestrian crossing island



Massing Restrictions



Massing as discussed at pre-app December 2015



Proposed Massing in Context inc approved 40m (13 Storey) development on the site of the former Rapid DIY building, Renshaw Street



Location Map - Renshaw Street



50mm View from Renshaw Street bus stop



Massing Restrictions



Massing as discussed at pre-app December 2015



Proposed Massing in Context



Location Map - Renshaw Street



50mm View from the corner of Renshaw Street and Berry Street



Massing Restrictions



Massing as discussed at pre-app December 2015



Proposed Massing in Context inc approved 40m (13 Storey) development on the site of the former Rapid DIY building, Renshaw Street



Location Map - Renshaw Street



50mm View from the corner of Renshaw Street and Berry Street



Massing Restrictions



Massing as discussed at pre-app December 2015



Proposed Massing in Context inc approved 40m (13 Storey) development on the site of the former Rapid DIY building, Renshaw Street



Location Map - Renshaw Street







#### Overview

# Economic & Regeneration Benefits