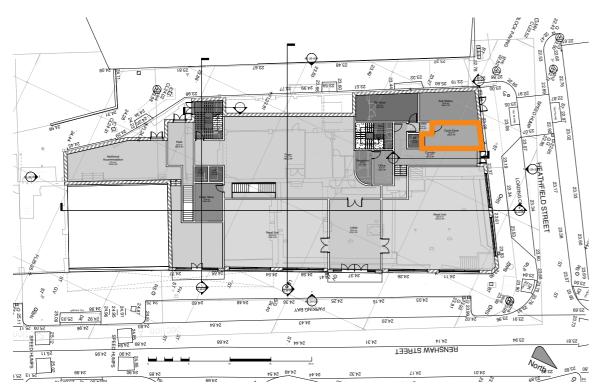

Bartenders
- Cleaners
- Dishwashers Cashiers

YPG Renshaw Street plans to create a predicted 120 new jobs throughout the development and construction of the studio apartments, aparthotels and restaurant, which will no doubt boost the economy in Liverpool.



#### Overview

### Access & Transport

As part of the development proposal it is planned to provide a minimum of 40 cycle spaces on site within a designated (18.6sqm/200sqf) secure cycle storage area on the ground floor. Parking for the apart hotel is being negotiated with the existing car park to the rear with a potential service charge option for the private apartments which would allow a space in the main car park also.

Finally, service access will be retained at the rear of the building for the adjacent buildings on the terrace.



Ground Floor plan highlighting the proposed size & location of cycle store