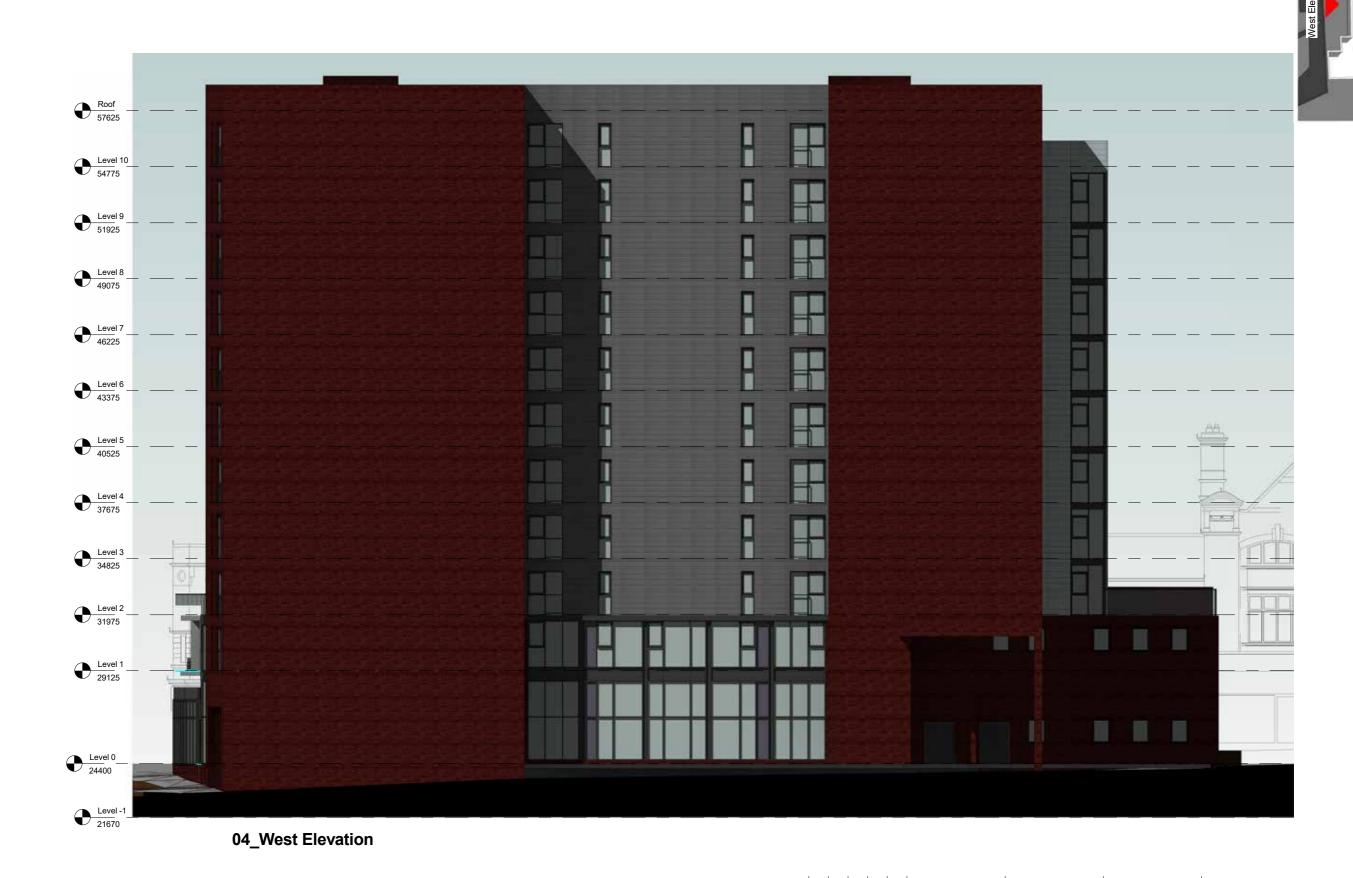

/sup>  | 11  |
| Stair               | 32.1 m <sup>2</sup>   | 2   |
| Riser               | 5.3 m <sup>2</sup>    | 2   |
| Micro-Apartment     | 105.4 m <sup>2</sup>  | 4   |
| Lift                | 8.6 m²                | 3   |
|                     |                       | 1   |
| Level 8<br>Corridor | 74.4 m²               |     |

### Proposed Street Scenes



Renshaw Street / East Elevation



Heathfield Street / North Elevation

### Proposed Elevations

North - Heathfield Street



North Elevation

# Proposed Elevations

East - Renshaw Street Elevation





### Proposed Elevations

South - Side Elevation





Level 10 54775 Level 7 46225 Level 6 43375 Level 5 40525 Level 3 34825 Level 2 31975 Level 0 \_\_\_\_\_\_

**Cross Section** 

## Proposed Elevations

West - Rear Elevation



# Design Proposal Proposed 3D Views





# Design Proposal Proposed 3D Views





# Proposed Materials inc. Options



Red Brick



Glazing



Aluminium Cladding



Fair Faced Concrete



Corten Steel





Painted Render





### Historic England

### Pre-application Advice

21 June 2016





#### NORTH WEST OFFICE

memorial to those who lost their lives in the wars.

The present pre application enquiry relates to a proposal to construct a 12 storey mixed used development to the rear of 48 to 54 Renshaw Street, whilst retaining the façade of part of the existing buildings. Historic England's remit for consideration with regard to the proposals put to us, is to determine the likely level of harm which could occur to the setting of a grade II\* listed building. We also offer advice on the