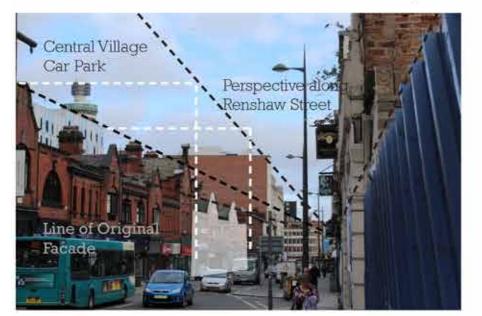

. Georges Plateau



Massing Restrictions



Massing as discussed at pre-app December 2015



Proposed Massing in Context inc approved 40m (13 Storey) development on the site of the former Rapid DIY building, Renshaw Street



Location Map - Renshaw Street



50mm View from Renshaw Street pedestrian crossing island



Massing Restrictions



Massing as discussed at pre-app December 2015



Proposed Massing in Context inc approved 40m (13 Storey) development on the site of the former Rapid DIY building, Renshaw Street



Location Map - Renshaw Street



50mm View from Renshaw Street bus stop



Massing Restrictions



Massing as discussed at pre-app December 2015



Proposed Massing in Context



Location Map - Renshaw Street



50mm View from the corner of Renshaw Street and Berry Street



Massing Restrictions



Massing as discussed at pre-app December 2015



Proposed Massing in Context inc approved 40m (13 Storey) development on the site of the former Rapid DIY building, Renshaw Street



Location Map - Renshaw Street



50mm View from the corner of Renshaw Street and Berry Street



Massing Restrictions



Massing as discussed at pre-app December 2015



Proposed Massing in Context inc approved 40m (13 Storey) development on the site of the former Rapid DIY building, Renshaw Street



Location Map - Renshaw Street







#### Overview

# Economic & Regeneration Benefits

### Yu Property Group



# **YPG Renshaw Street Social and Economic Benefits**

YPG Renshaw Street is a 160 apartment development in the heart of Liverpool City Centre. With this project we plan to con