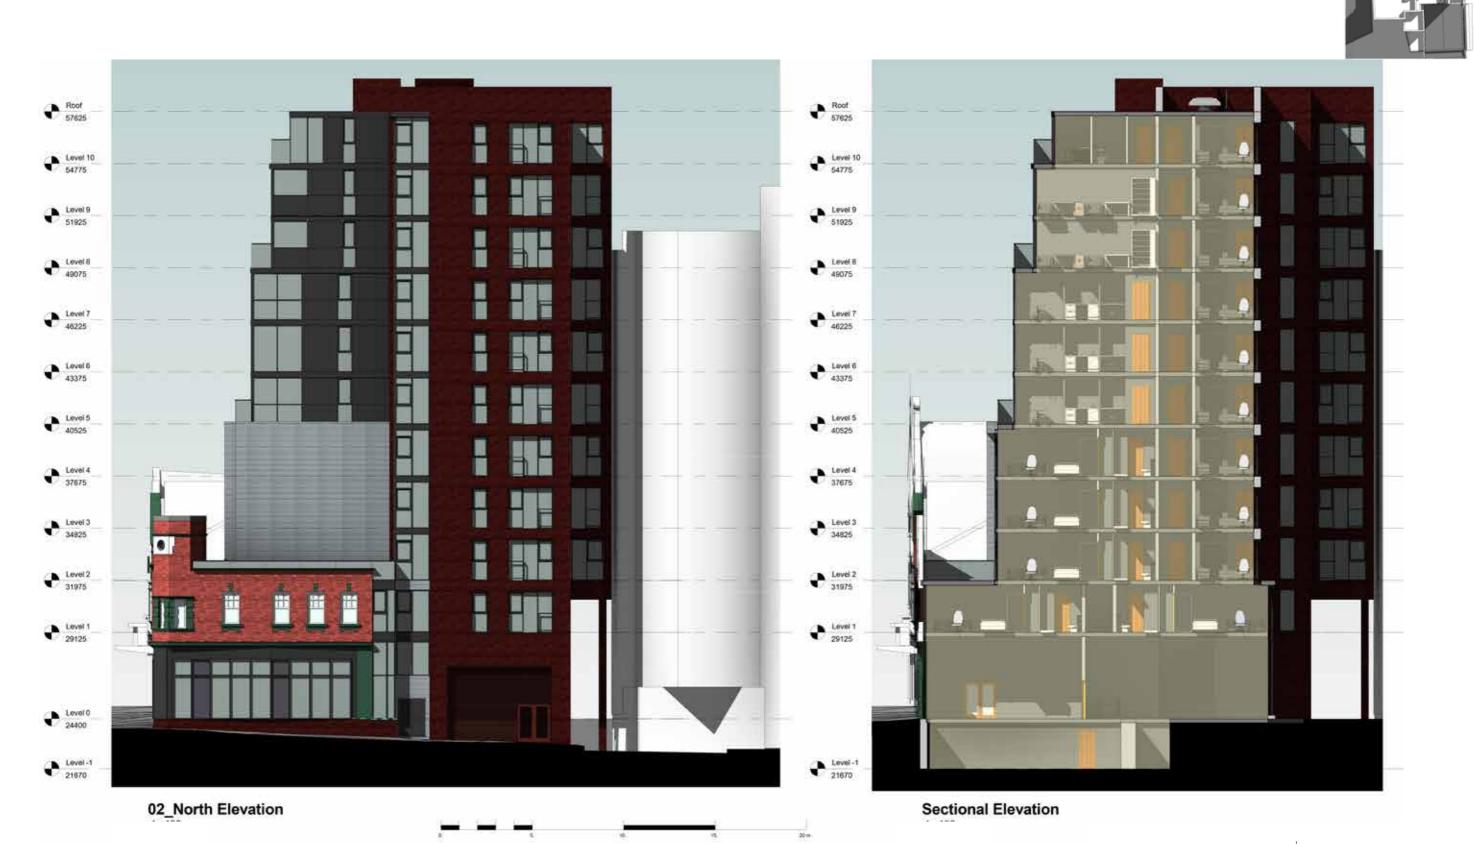

icro-Apartment     | 139.9 m <sup>2</sup>  | 4   |
| Lift                | 8.6 m <sup>2</sup>    | 3   |
| Corridor            | 72.6 m²               | 1   |
| Level 9             |                       |     |
| Vent                | 1.6 m²                | 1   |
| Studio              | 281.8 m <sup>2</sup>  | 11  |
| Stair               | 32.1 m <sup>2</sup>   | 2   |
| Riser               | 5.3 m <sup>2</sup>    | 2   |
| Micro-Apartment     | 105.4 m <sup>2</sup>  | 4   |
| Lift                | 8.6 m²                | 3   |
|                     |                       | 1   |
| Level 8<br>Corridor | 74.4 m²               |     |

### Proposed Street Scenes



Renshaw Street / East Elevation



Heathfield Street / North Elevation

### Proposed Elevations

North - Heathfield Street



North Elevation

# Proposed Elevations

East - Renshaw Street Elevation





### Proposed Elevations

South - Side Elevation





Level 10 54775 Level 7 46225 Level 6 43375 Level 5 40525 Level 3 34825 Level 2 31975 Level 0 \_\_\_\_\_\_

**Cross Section** 

## Proposed Elevations

West - Rear Elevation



# Design Proposal Proposed 3D Views





# Design Proposal Proposed 3D Views





# Proposed Materials inc. Options



Red Brick



Glazing



Aluminium Cladding



Fair Faced Concrete



Corten Steel





Painted Render





### Historic England

### Pre-application Advice

21 June 2016





#### NORTH WEST OFFICE

memorial to those who lost their lives in the wars.

The present pre application enquiry relates to a proposal to construct a 12 storey mixed used development to the rear of