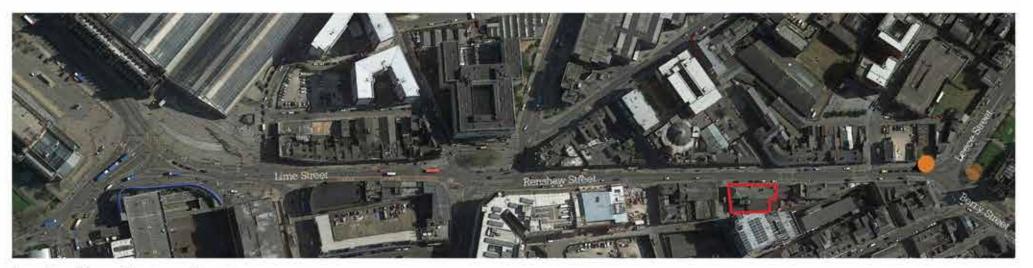

enshaw Street



Location Map - Renshaw Street



50mm View from Renshaw Street bus stop



Massing Restrictions



Massing as discussed at pre-app December 2015



Proposed Massing in Context



Location Map - Renshaw Street



50mm View from the corner of Renshaw Street and Berry Street



Massing Restrictions



Massing as discussed at pre-app December 2015



Proposed Massing in Context inc approved 40m (13 Storey) development on the site of the former Rapid DIY building, Renshaw Street



Location Map - Renshaw Street



50mm View from the corner of Renshaw Street and Berry Street



Massing Restrictions



Massing as discussed at pre-app December 2015



Proposed Massing in Context inc approved 40m (13 Storey) development on the site of the former Rapid DIY building, Renshaw Street



Location Map - Renshaw Street







#### Overview

# Economic & Regeneration Benefits

### Yu Property Group



# **YPG Renshaw Street Social and Economic Benefits**

YPG Renshaw Street is a 160 apartment development in the heart of Liverpool City Centre. With this project we plan to construct a 75 unit apart-hotel on levels 1 – 4 with 85 new studio & 1 bed apartments across levels 5 - 10 with restaurant / comercial units on the ground Floor level which will have a positive economic impact on Liverpool. Our aparthotels will help to boost the already active tourism industry in Liverpool by satisfying the ever-growing demand for accommodation and attracting more visitors to this bustling city. Furthermore, the YPG Renshaw Street investment will create a large number of new jobs during its