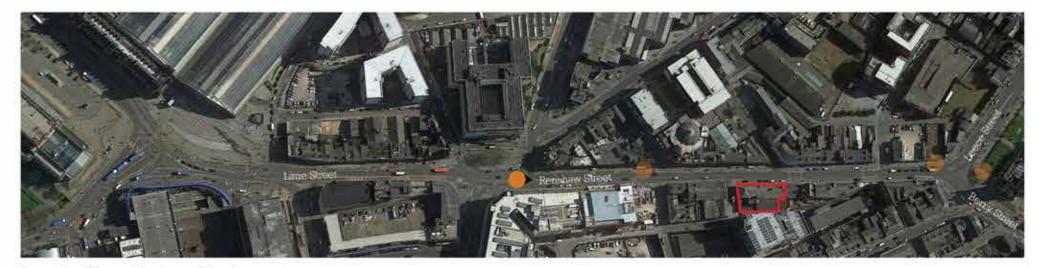

|    |

Client YPG Developments Ltd Our reference YPGH3002

22 July 2016

Note. Please refer to Heritage Statement, included as part of submission package.









50mm View from above Subway entrance, St. Georges Plateau



Massing Restrictions



Massing as discussed at pre-app December 2015



Proposed Massing in Context inc approved 40m (13 Storey) development on the site of the former Rapid DIY building, Renshaw Street



Location Map - Renshaw Street



50mm View from Renshaw Street pedestrian crossing island



Massing Restrictions



Massing as discussed at pre-app December 2015



Proposed Massing in Context inc approved 40m (13 Storey) development on the site of the former Rapid DIY building, Renshaw Street



Location Map - Renshaw Street



50mm View from Renshaw Street bus stop



Massing Restrictions



Massing as discussed at pre-app December 2015



Proposed Massing in Context



Location Map - Renshaw Street



50mm View from the corner of Renshaw Street and Berry Street



Massing Restrictions



Massing as discussed at pre-app December 2015



Proposed Massing in Context inc approved 40m (13 Storey) development on the site of the former Rapid DIY building, Renshaw Street



Location Map - Renshaw Street



50mm View from the corner of Renshaw Street and Berry Street



Massing Restrictions



Massing as discussed at pre-app December 2015



Proposed Massing in Context inc approved 40m (13 Storey) development on the site of the former Rapid DIY building, Renshaw Street



Location Map