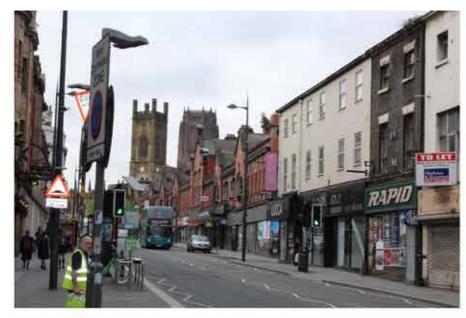

|    |

Client YPG Developments Ltd Our reference YPGH3002

22 July 2016

Note. Please refer to Heritage Statement, included as part of submission package.









50mm View from above Subway entrance, St. Georges Plateau



Massing Restrictions



Massing as discussed at pre-app December 2015



Proposed Massing in Context inc approved 40m (13 Storey) development on the site of the former Rapid DIY building, Renshaw Street



Location Map - Renshaw Street



50mm View from Renshaw Street pedestrian crossing island



Massing Restrictions



Massing as discussed at pre-app December 2015



Proposed Massing in Context inc approved 40m (13 Storey) development on the site of the former Rapid DIY building, Renshaw Street



Location Map - Renshaw Street



50mm View from Renshaw Street bus stop



Massing Restrictions



Massing as discussed at pre-app December 2015



Proposed Massing in Context



Location Map - Renshaw Street



50mm View from the corner of Renshaw Street and Berry Street



Massing Restrictions



Massing as discussed at pre-app December 2015



Proposed Massing in Context inc approved 40m (13 Storey) development on the site of the former Rapid DIY building, Renshaw Street



Location Map - Renshaw Street



50mm View from the corner of Renshaw Street and Berry Street



Massing Restrictions



Massing as discussed at pre-app December 2015



Proposed Massing in Context inc approved 40m (13 Storey) development on the site of the former Rapid DIY building, Renshaw Street



Location Map - Renshaw Street







#### Over