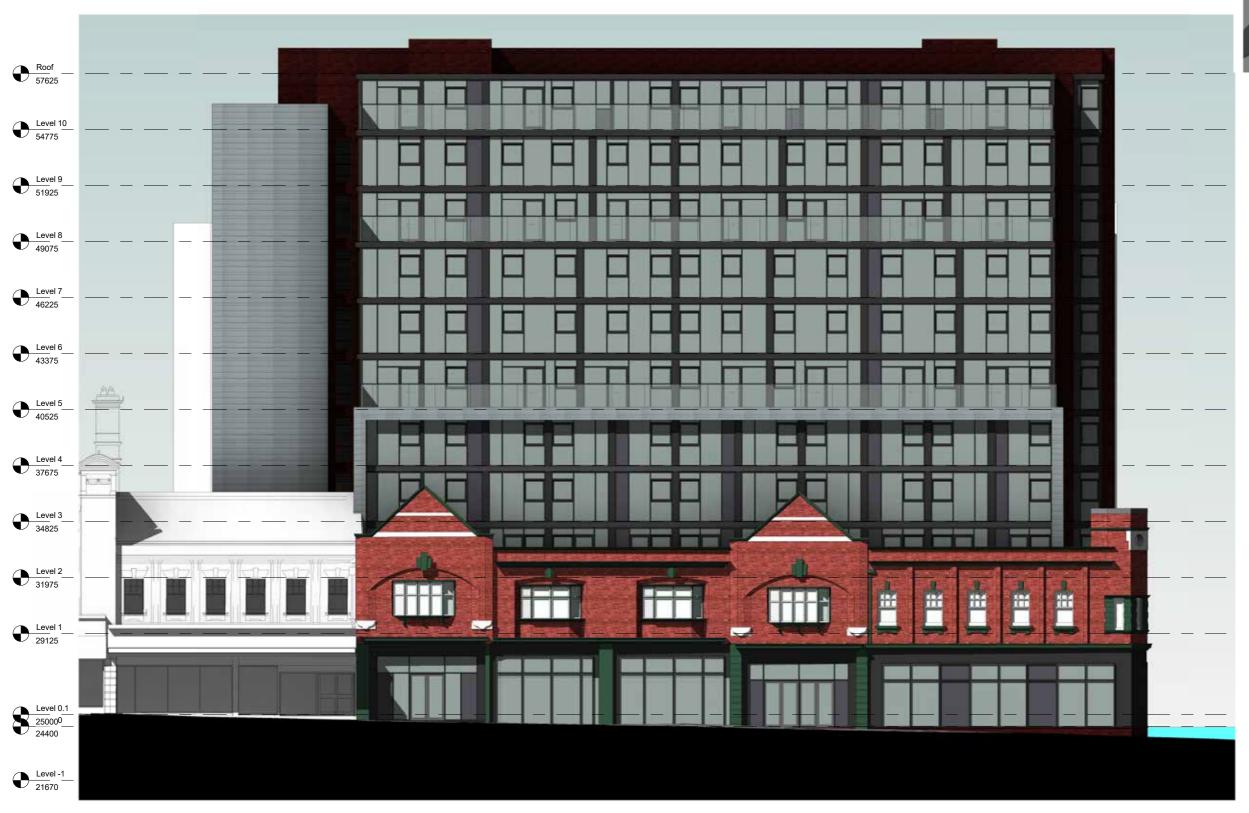

8.6 m <sup>2</sup>    | 3   |
| Corridor            | 72.6 m²               | 1   |
| Level 9             |                       |     |
| Vent                | 1.6 m²                | 1   |
| Studio              | 281.8 m <sup>2</sup>  | 11  |
| Stair               | 32.1 m <sup>2</sup>   | 2   |
| Riser               | 5.3 m <sup>2</sup>    | 2   |
| Micro-Apartment     | 105.4 m <sup>2</sup>  | 4   |
| Lift                | 8.6 m²                | 3   |
|                     |                       | 1   |
| Level 8<br>Corridor | 74.4 m²               |     |

### Proposed Street Scenes



Renshaw Street / East Elevation



Heathfield Street / North Elevation

### Proposed Elevations

North - Heathfield Street



North Elevation

# Proposed Elevations

East - Renshaw Street Elevation





### Proposed Elevations

South - Side Elevation





Level 10 54775 Level 7 46225 Level 6 43375 Level 5 40525 Level 3 34825 Level 2 31975 Level 0 \_\_\_\_\_\_

**Cross Section** 

## Proposed Elevations

West - Rear Elevation



# Design Proposal Proposed 3D Views





# Design Proposal Proposed 3D Views





# Proposed Materials inc. Options



Red Brick



Glazing



Aluminium Cladding



Fair Faced Concrete



Corten Steel





Painted Render





### Historic England

### Pre-application Advice

21 June 2016





#### NORTH WEST OFFICE

memorial to those who lost their lives in the wars.

The present pre application enquiry relates to a proposal to construct a 12 storey mixed used development to the rear of 48 to 54 Renshaw Street, whilst retaining the façade of part of the existin