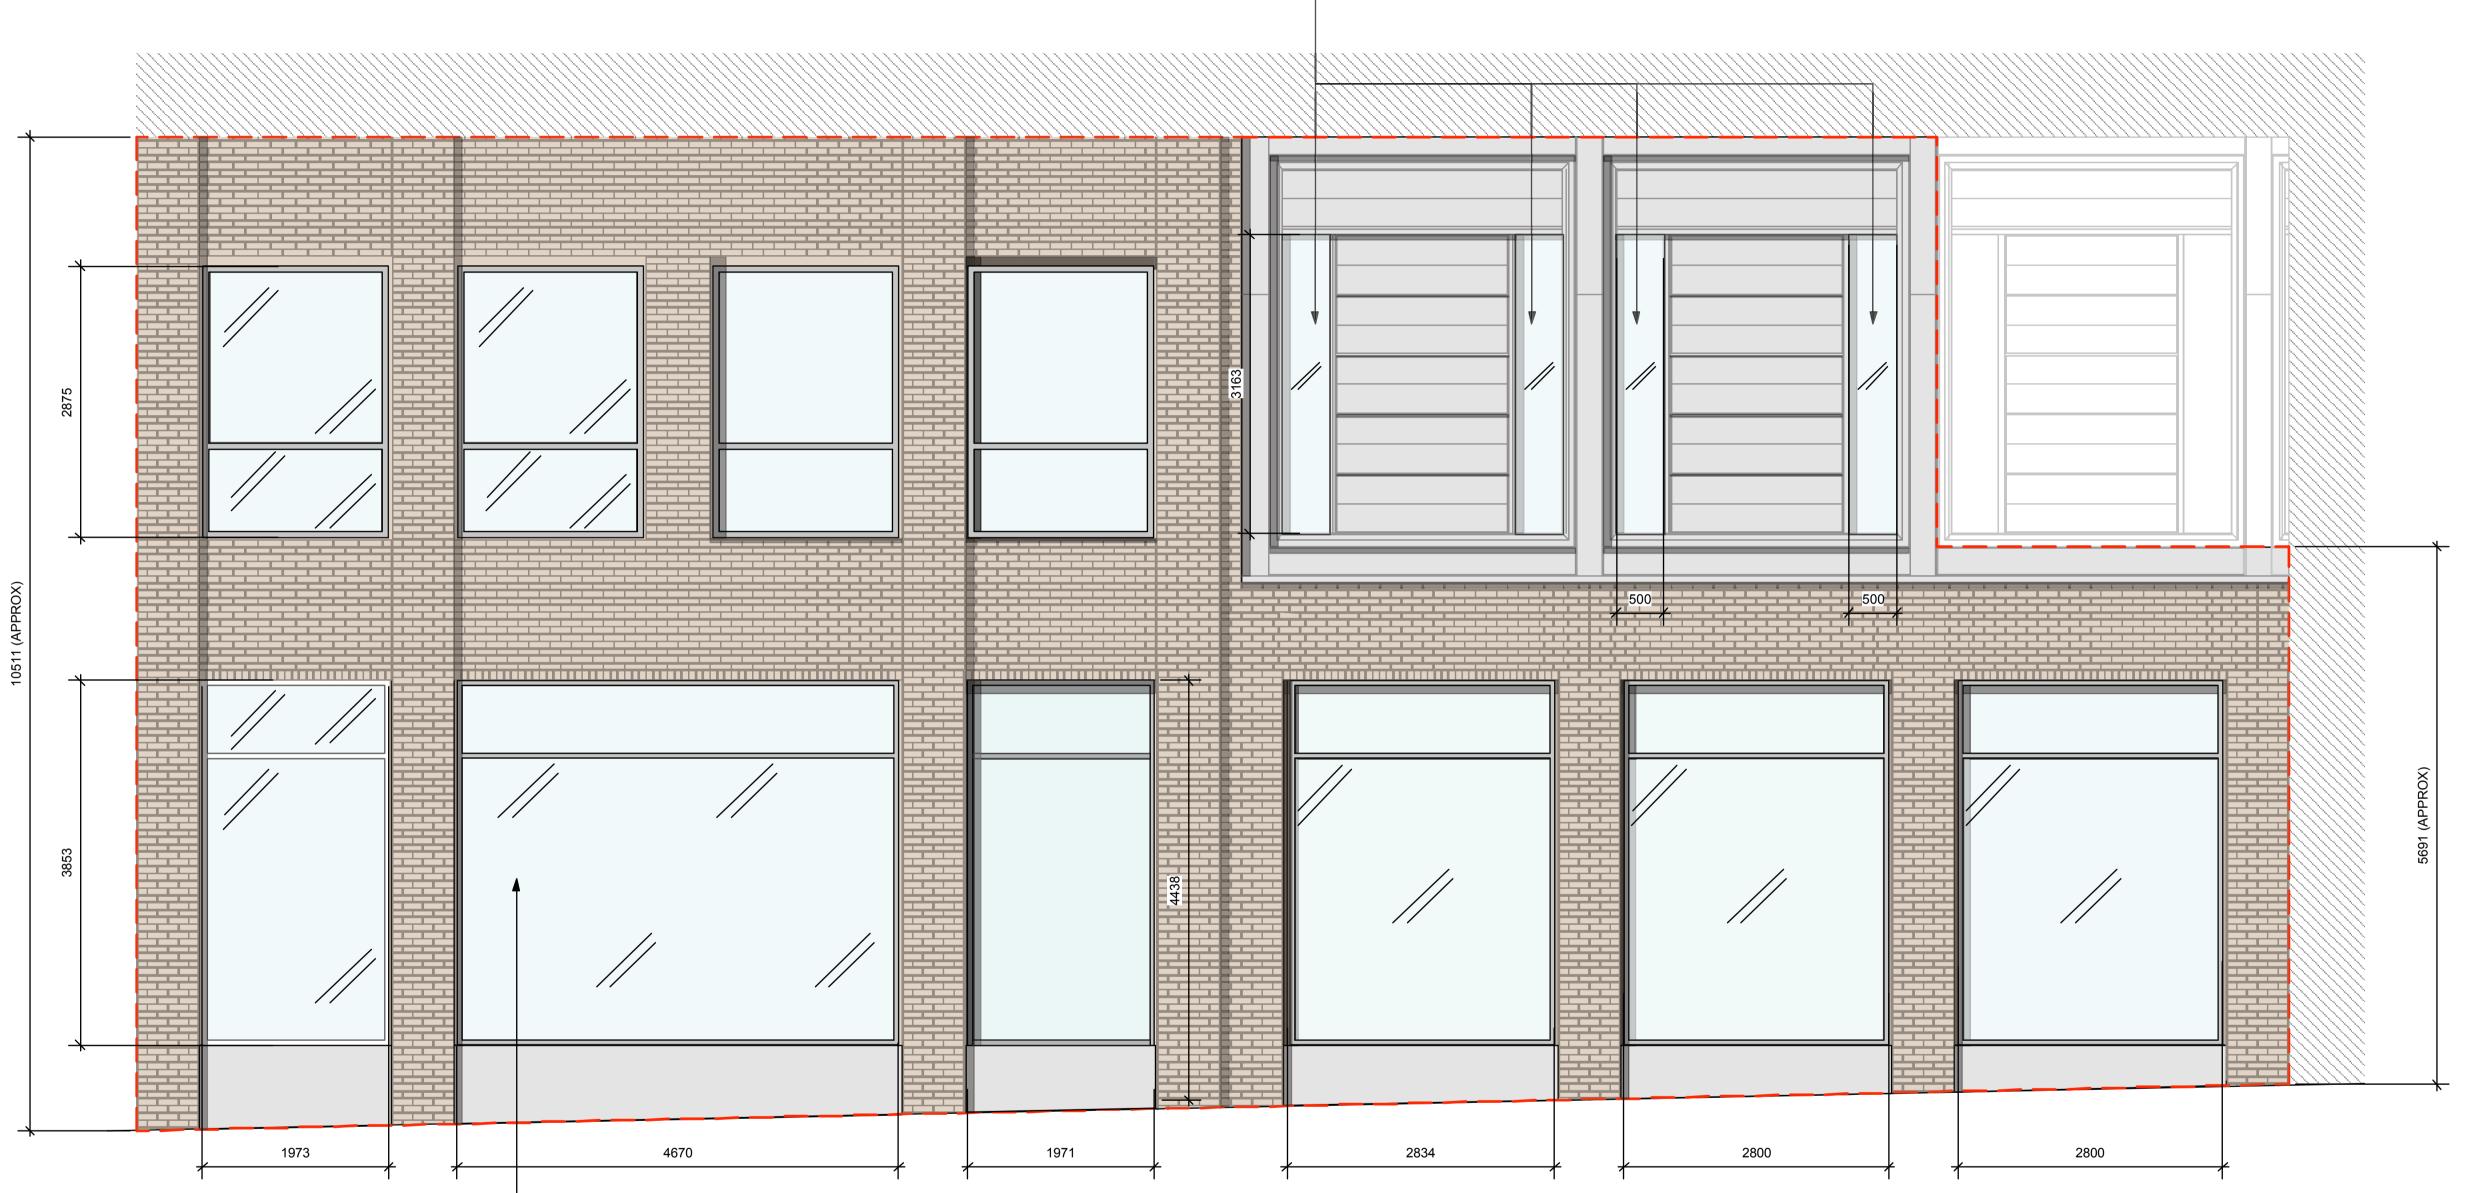

4NO. NARROW WINDOWS

EXISTING EXTERIOR ELEVATION 01 EL01 Scale: 1:40

**EXISTING GLAZING:** 

CODE: DATE: DESCRIPTION: 16.09.15 FOR INFORMATION

## FOR INFORMATION

REDS TRUE BBQ PROJECT NO: PROJECT: REDS BBQ, LIVERPOOL DRAWN: CHECKED: SCALE: 1:40 @ A1 24/07/15

**EXISTING EXTERIOR ELEVATION 01** 

348-EL-G-03