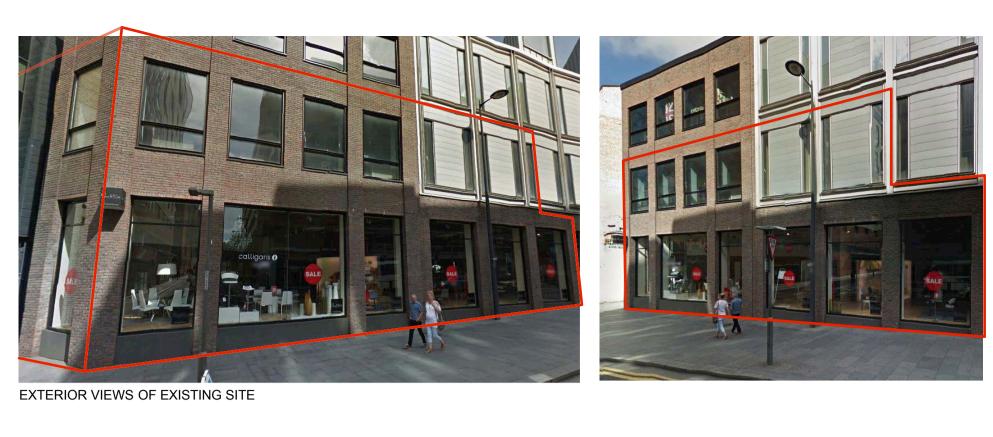

4NO. NARROW WINDOWS

EXISTING EXTERIOR ELEVATION 01 EL01 Scale: 1:40

**EXISTING GLAZING:** 

CODE: DATE: DESCRIPTION: 16.09.15 FOR INFORMATION

## FOR INFORMATION

REDS TRUE BBQ PROJECT NO: PROJECT: REDS BBQ, LIVERPOOL DRAWN: CHECKED: SCALE: 1:40 @ A1 24/07/15

**EXISTING EXTERIOR ELEVATION 01** 

348-EL-G-03