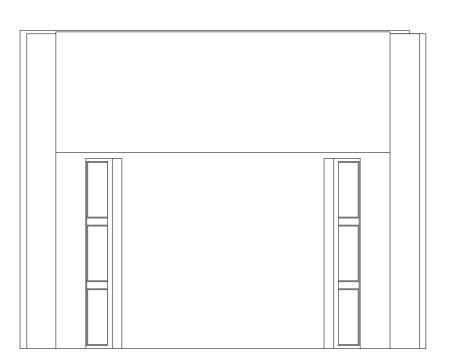

## FRONT ELEVATION





**REAR ELEVATION** 

This drawing is the copyright of WD Architects and may not be reproduced in any form without prior written consent. Issue of this drawing does not impart any real or implied copyright licence.

This drawing must be read in conjunction with all associated architect's, consultants', sub-contrators', specialists' drawings and specifications.

Do not scale from this drawing.

Notes:



RIGHT SIDE ELEVATION

## KEY:

Copper Coloured Powder Coated Aluminium



JOB TITLE

Land at Upper Parliament Street

Upper Parliament Street Liverpool L8 7SS

DRAWING TITLE

BLOCK 2 GF PLAN & ELEVATIONS



Atlantic House 143 Sefton Street Liverpool L8 5SN 0151 332 0120 info@wrootdesign.co.uk wrootdesign.co.uk



**LEFT SIDE ELEVATION**