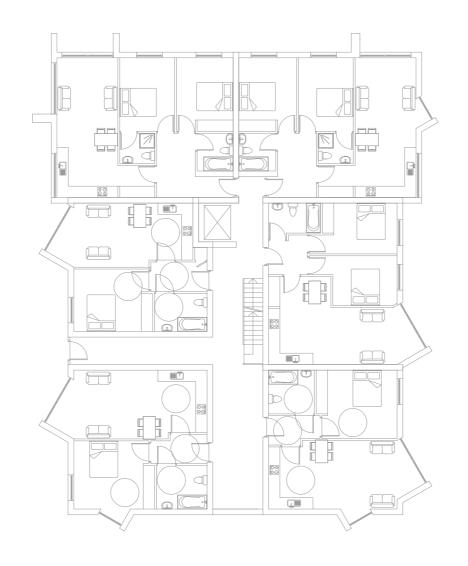

## KEY:

Copper Coloured Powder Coated Aluminium

JOB TITLE

Land at Upper Parliament Street

Upper Parliament Street Liverpool L8 7SS

DRAWING TITLE

BLOCK 2 GF PLAN & ELEVATIONS

Atlantic House 143 Sefton Street Liverpool L8 5SN 0151 332 0120 info@wrootdesign.co.uk wrootdesign.co.uk