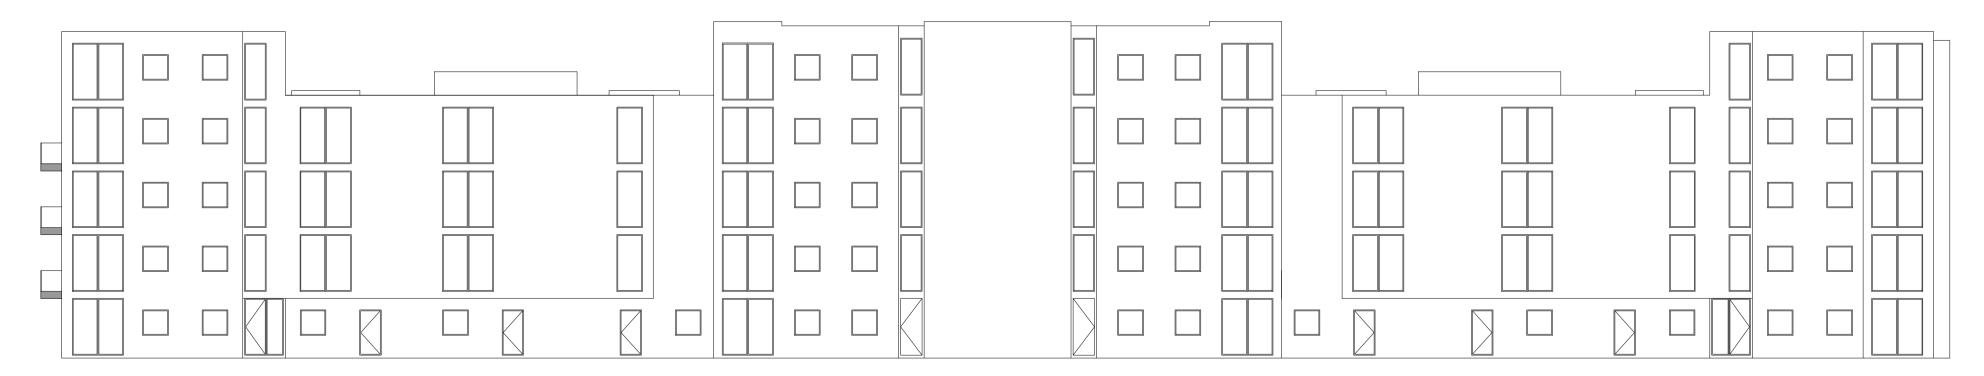

FRONT ELEVATION

LEFT SIDE ELEVATION

**REAR ELEVATION** 

This drawing is the copyright of WD Architects and may not be reproduced in any form without prior written consent. Issue of this drawing does not impart any real or implied copyright licence.

**RIGHT SIDE ELEVATION** 

KEY:

Copper Coloured Powder Coated Aluminium 

| DRAWING NUMBER                                               | DATE                                            |             |  |  |
|--------------------------------------------------------------|-------------------------------------------------|-------------|--|--|
|                                                              | 11/12/18                                        |             |  |  |
| 345-P-05<br>REVISION 3                                       | SCALE<br>1:200<br>@ A1                          | DRAWN<br>BM |  |  |
| JOB TITLE                                                    |                                                 |             |  |  |
| Land at Upper Pa<br>Street                                   | arliament                                       |             |  |  |
| Upper Parliamen<br>Liverpool<br>L8 7SS                       | t Street                                        |             |  |  |
| DRAWING TITLE                                                |                                                 |             |  |  |
| BLOCK 1 GF PLAN<br>& ELEVATIONS                              |                                                 |             |  |  |
|                                                              |                                                 |             |  |  |
| Architects                                                   | RIBA HV<br>Gharfared Autofilect                 | i i         |  |  |
| Atlantic House<br>143 Sefton Street info<br>Liverpool L8 5SN | 0151 332 0<br>@wrootdesign.co<br>wrootdesign.co | o.uk        |  |  |