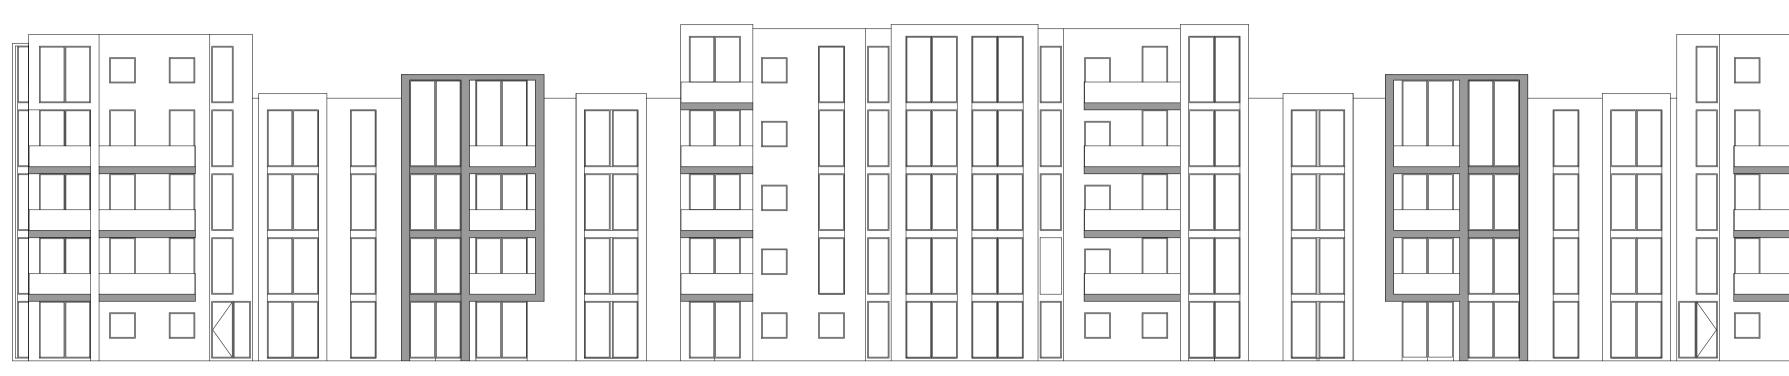

FRONT ELEVATION

LEFT SIDE ELEVATION

**REAR ELEVATION** 

This drawing is the copyright of WD Architects and may not be reproduced in any form without prior written consent. Issue of this drawing does not impart any real or implied copyright licence.

**RIGHT SIDE ELEVATION** 

KEY:

Copper Coloured Powder Coated Aluminium 

| DRAWING NUMBER                                               | DATE                                            |             |  |  |
|--------------------------------------------------------------|-------------------------------------------------|-------------|--|--|
|                                                              | 11/12/18                                        |             |  |  |
| 345-P-05<br>REVISION 3                                       | SCALE<br>1:200<br>@ A1                          | DRAWN<br>BM |  |  |
| JOB TITLE                                                    |                                                 |             |  |  |
| Land at Upper Pa<br>Street                                   | arliament                                       |             |  |  |
| Upper Parliamen<br>Liverpool<br>L8 7SS                       | t Street                                        |             |  |  |
| DRAWING TITLE                                                |                                                 |             |  |  |
| BLOCK 1 GF PLAN<br>& ELEVATIONS                              |                                                 |             |  |  |
|                                                              |                                                 |             |  |  |
| Architects                                                   | RIBA HV<br>Gharfared Autofilect                 | i i         |  |  |
| Atlantic House<br>143 Sefton Street info<br>Liverpool L8 5SN | 0151 332 0<br>@wrootdesign.co<br>wrootdesign.co | o.uk        |  |  |