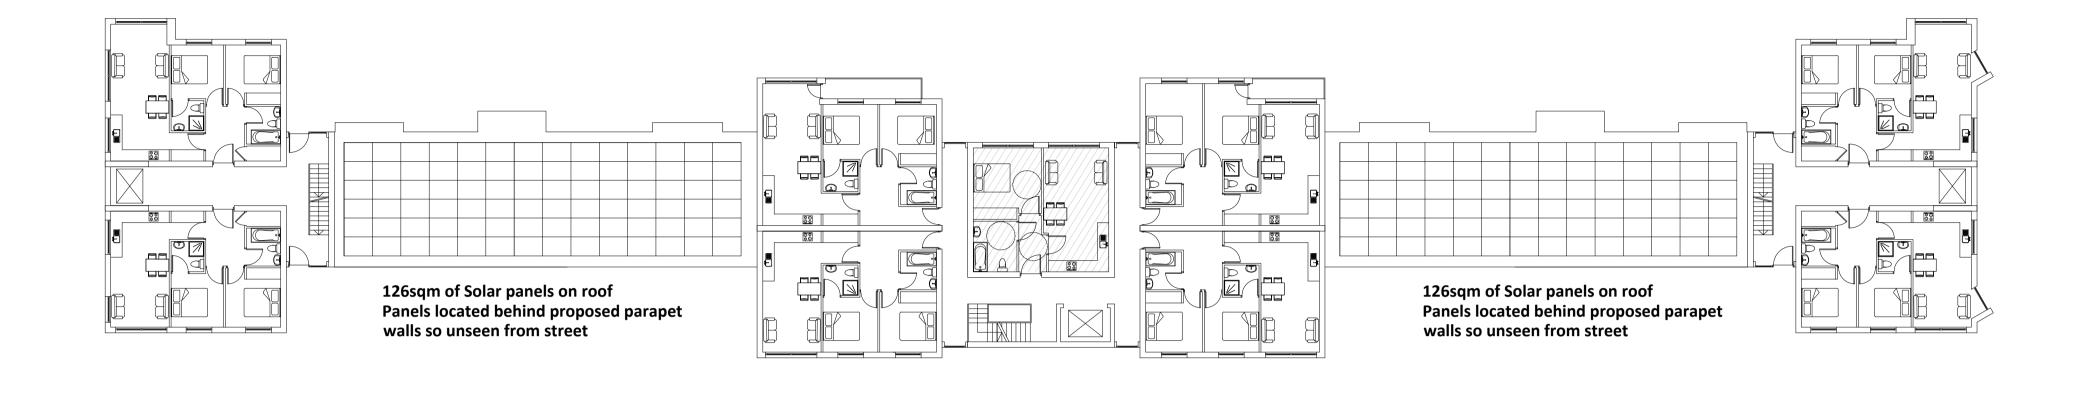

## **FOURTH FLOOR**

KEY:

DDA ACCESSIBLE

DATE
11/12/18

345-P-04

REVISION 3

DATE
11/12/18

SCALE
1:200
@ A1

THIRD FLOOR