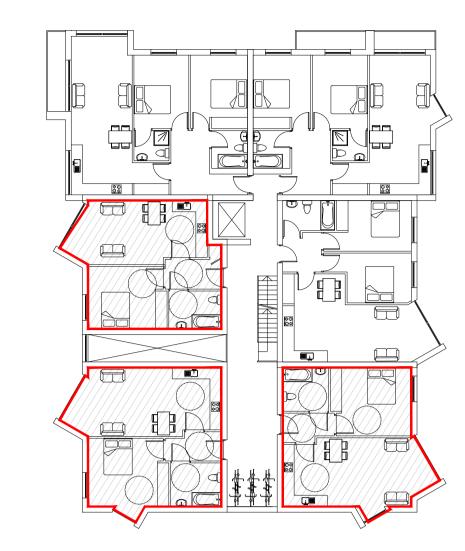

## FIRST FLOOR

KEY:

Part M4(2) ACCESSIBLE
Part M4(3) ACCESSIBLE

345-P-03

REVISION 4

DATE

17/04/19

SCALE