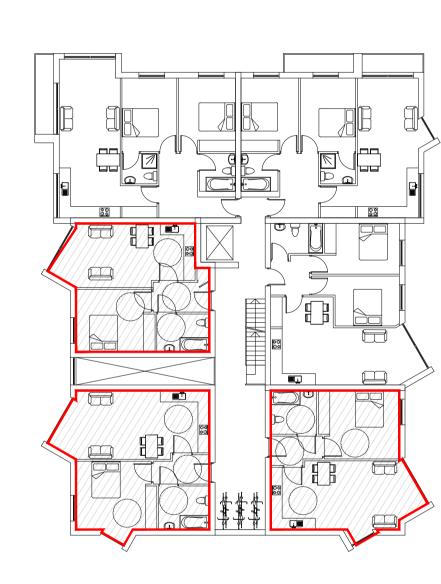

This drawing is the copyright of WD Architects and may not be reproduced in any form without prior written consent. Issue of this drawing does not impart any real or implied copyright licence.

This drawing must be read in conjunction with all associated architect's, consultants', sub-contrators', specialists' drawings and specifications.

Do not scale from this drawing.
Notes:





## SECOND FLOOR





## FIRST FLOOR





KEY:

Part M4(2) ACCESSIBLE
Part M4(3) ACCESSIBLE

345-P-03

REVISION 4

DATE

17/04/19

SCALE

1:200

@ A1

DRAWN
BM

@ A1

Land at Upper Parliament
Street

Upper Parliament Street Liverpool L8 7SS

GROUND, FIRST & SECOND FLOOR PLAN

Architects

Atlantic House
143 Sefton Street
Liverpool L8 5SN

RIBA ## Contract Audited

Architects

ATLANTIC HOUSE
info@wrootdesign.co.uk
wrootdesign.co.uk