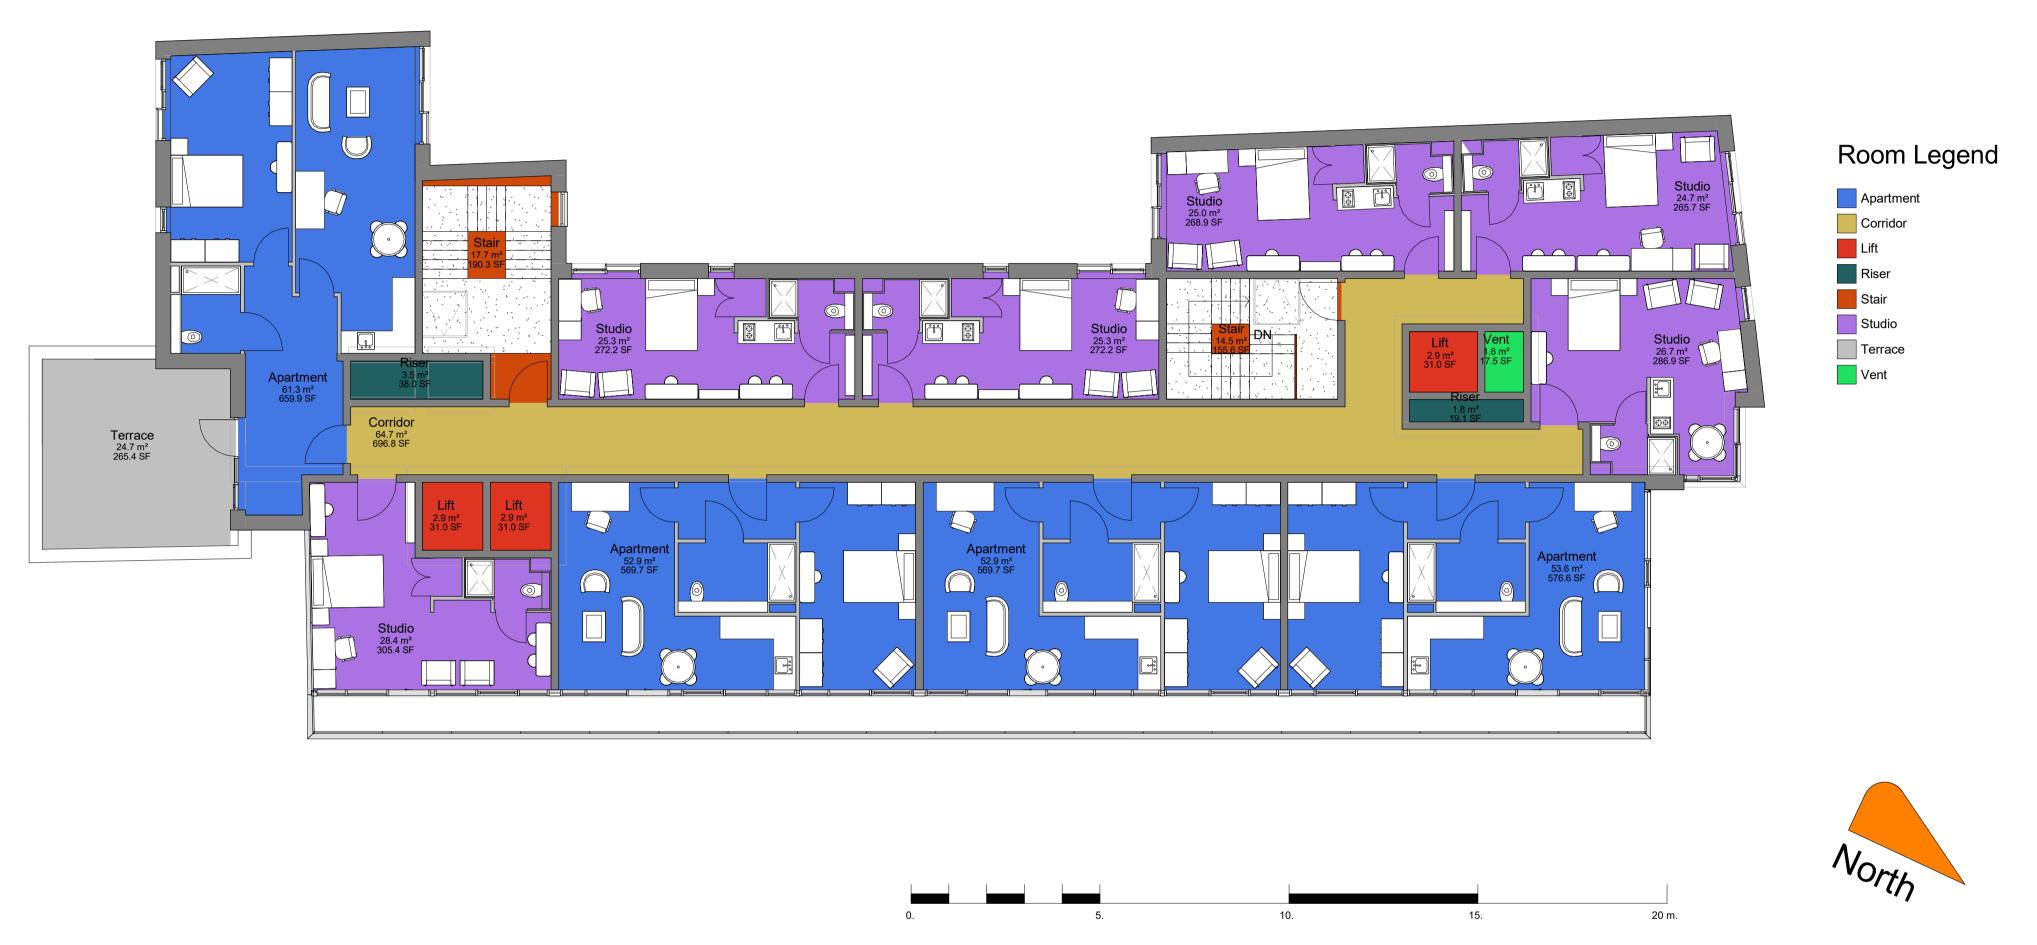

1 Level 10 Plan
1:100

GENERAL NOTES: DRAWING 10\_10th Floor Level Yu Property Group. DAY Architectural Ltd accepts no responsibility for any costs, losses or claims whatsoever arising from these drawings, specifications and related documents unless there is full compliance with the Client or any unauthorised user of the following: All boundaries, dimensions and levels are to be checked on site before construction and any discrepancies reported to the Architect / Designer.
 Partial Service: Any descrepancies with site or other information is to be advised to the Architect / Designer and direction and / or approval is to be sought before the implementation of the detail.
 Block and site plans are reproduced under license from the Ordnance Survey.
 Do not scale this drawing.
 For the purpose of coordination, all relevant parties must check this information prior to implementation and report any discrepancies to the Architect / Designer. PAPER SIZE SCALE 1:100 DATE 07/18/16 ARCHITECTURE : DESIGN DRAWN BY Author DAY DRAWING No. REVISION PROJECT No. PROJECT DAY ARCHITECTURAL LTD 61 BURLINGTON STREET, LIVERPOOL L3 6LG **Proposed Mixed Use Development** AL-20-014 338-15 DRAWING STATUS P1 Existing Facade retained, windows revised PLANNING E: info@day-architectural.com W: www.day-architectural.com Information contained on this drawing is the sole copyright of DAY Architectural Ltd. and is not to be reproduced without their permission.