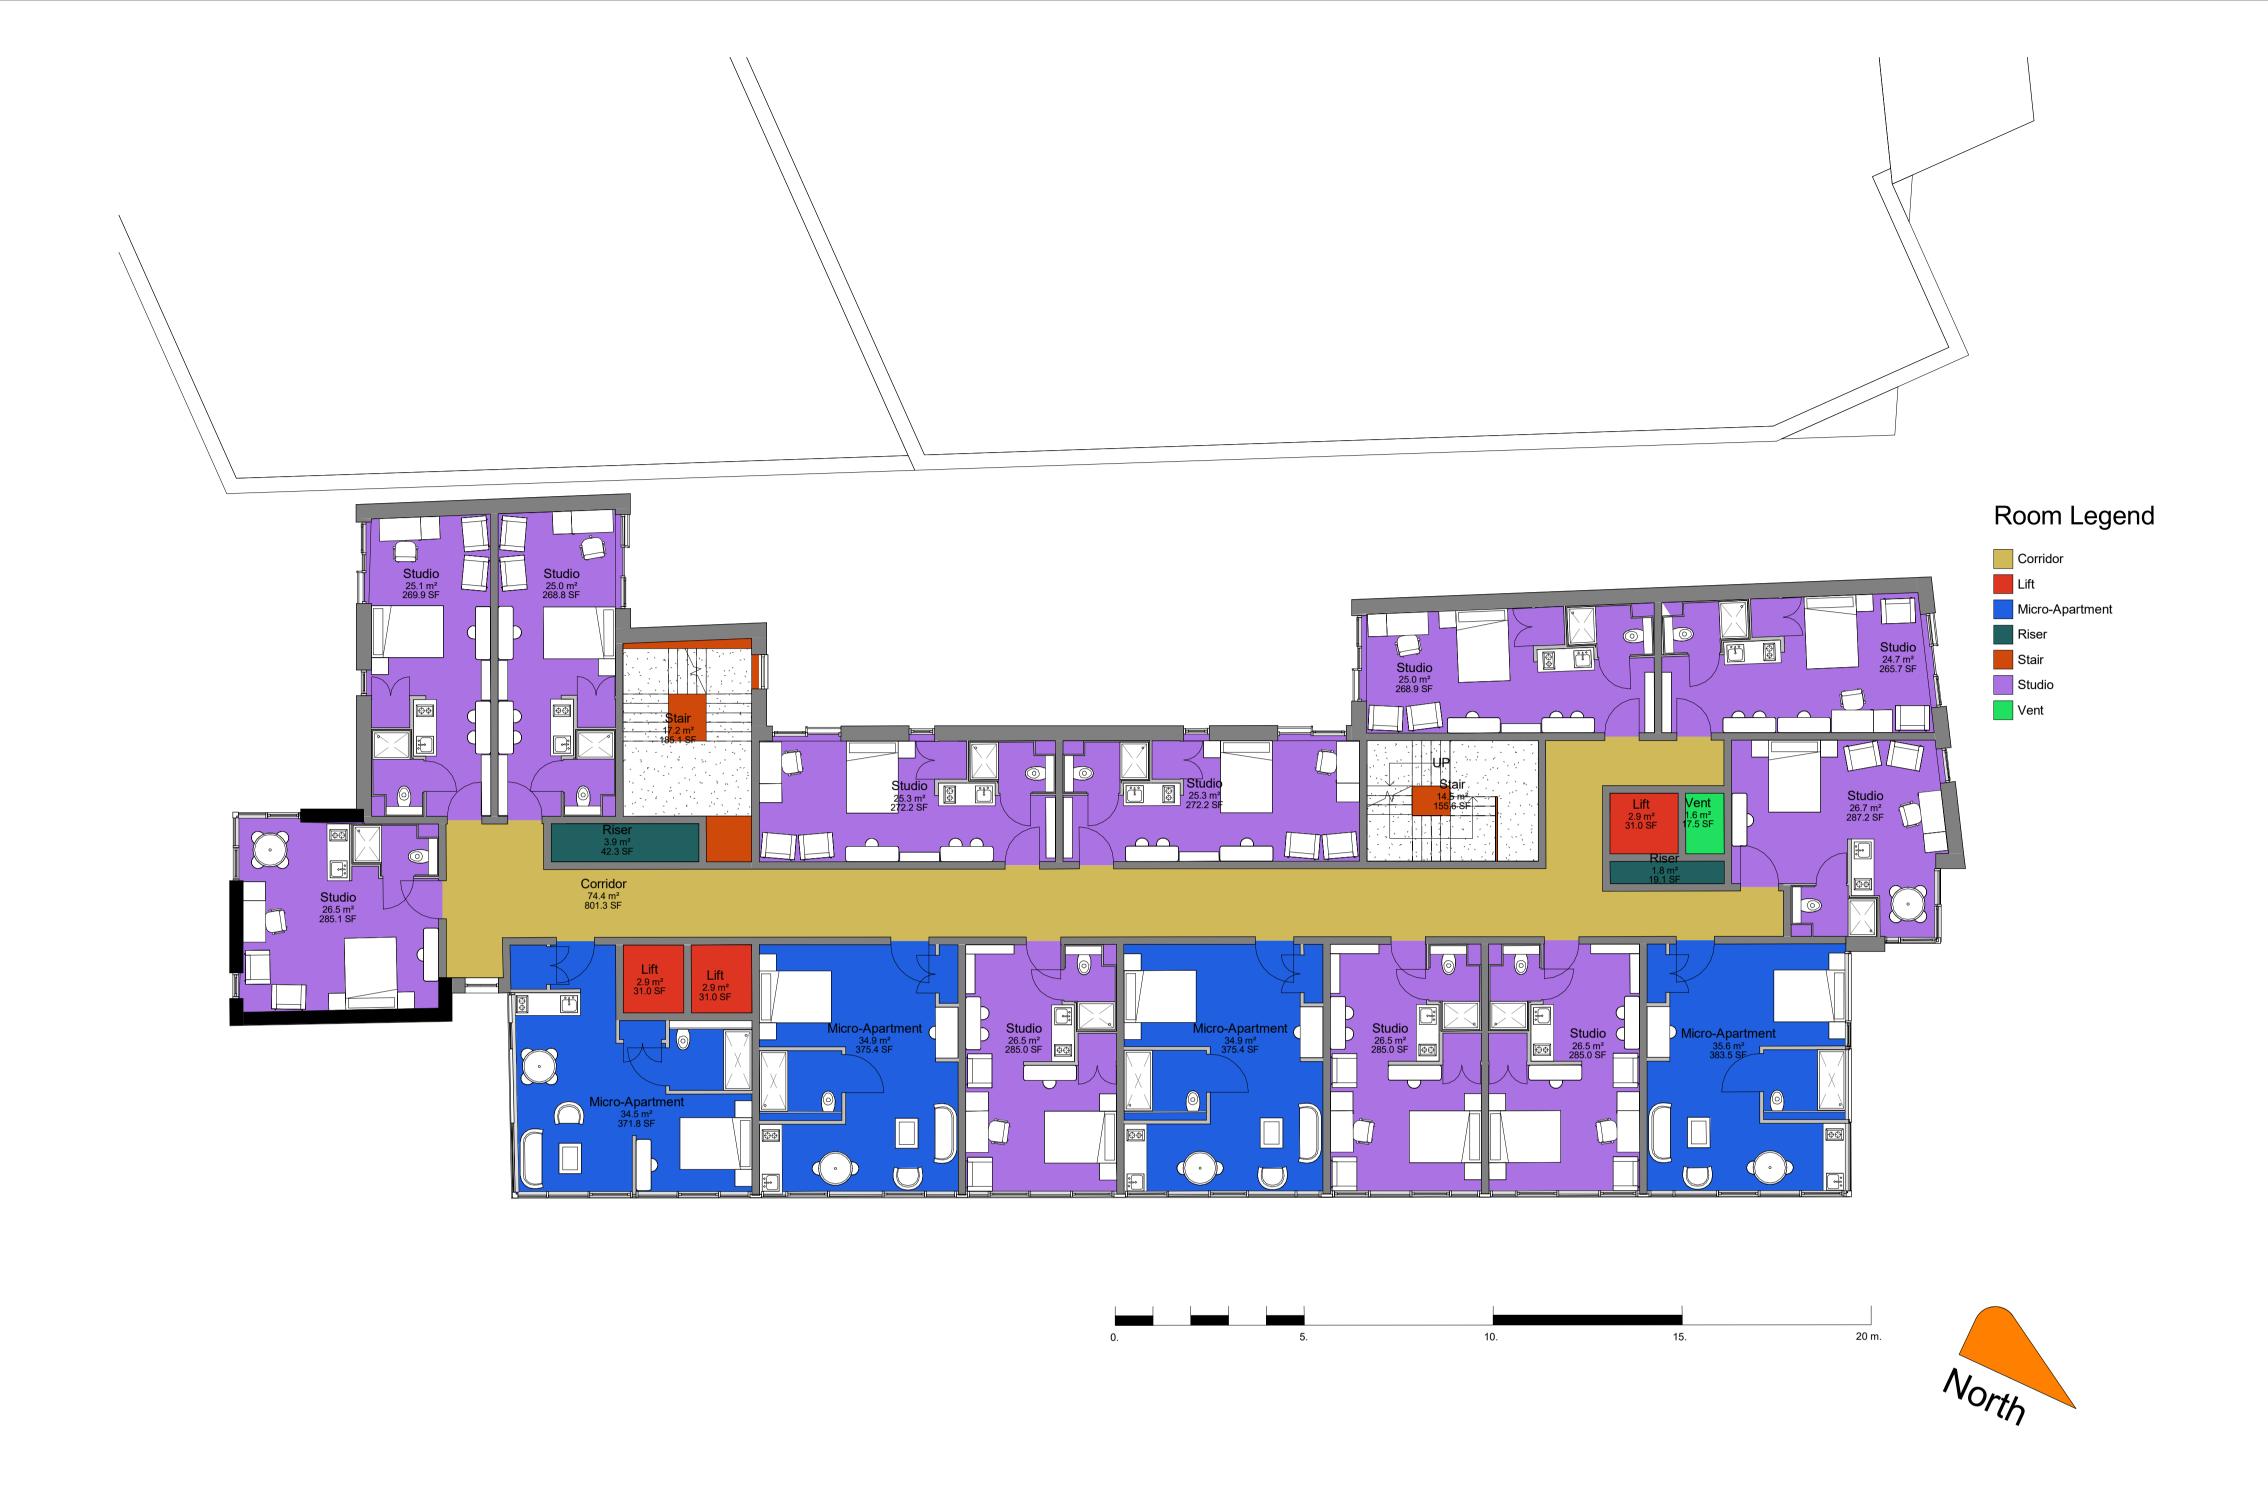

## GENERAL NOTES: DRAWING 09\_9th Floor Level Yu Property Group. DAY Architectural Ltd accepts no responsibility for any costs, losses or claims whatsoever arising from these drawings, specifications and related documents unless there is full compliance with the Client or any unauthorised user of the following: All boundaries, dimensions and levels are to be checked on site before construction and any discrepancies reported to the Architect / Designer. Partial Service: Any descrepancies with site or other information is to be advised to the Architect / Designer and direction and / or approval is to be sought before the implementation of the detail. Block and site plans are reproduced under license from the Ordnance Survey. Do not scale this drawing. For the purpose of coordination, all relevant parties must check this information prior to implementation and report any discrepancies to the Architect / Designer. PAPER SIZE SCALE 1:100 DATE 07/18/16 ARCHITECTURE : DESIGN DRAWN BY Author DAY DRAWING No. REVISION PROJECT No. PROJECT DAY ARCHITECTURAL LTD 61 BURLINGTON STREET, LIVERPOOL L3 6LG **Proposed Mixed Use Development** AL-20-013 338-15 DRAWING STATUS P1 Existing Facade retained, windows revised PLANNING E: info@day-architectural.com W: www.day-architectural.com