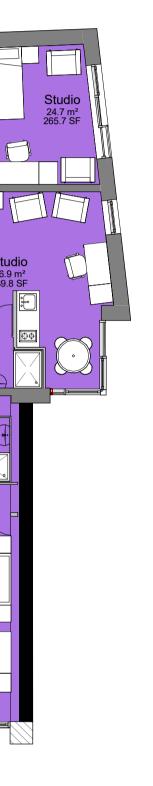

## Room Legend

| DRAWING                                                        |                      |             |                                                             |  |
|----------------------------------------------------------------|----------------------|-------------|-------------------------------------------------------------|--|
| 04_4th Floor Level                                             |                      |             |                                                             |  |
| SCALE<br>1:100                                                 | PAPER SIZE <b>A1</b> |             |                                                             |  |
| DATE<br>07/18/16                                               | DRAWN BY<br>Author   |             | <b>ARCHITECTURE : DESIGN</b>                                |  |
| DAY DRAWING No.                                                | REVISION             | PROJECT No. | _                                                           |  |
| AL-20-008                                                      | P1                   | 338-15      | DAY ARCHITECTURAL LTD<br>61 BURLINGTON STREET,<br>LIVERPOOL |  |
| DRAWING STATUS                                                 |                      |             | L3 6LG                                                      |  |
| PLANNING                                                       |                      |             | E: info@day-architectural.com                               |  |
| Information contained on this drawing is the sole copyright of |                      |             | W: www.day-architectural.com                                |  |