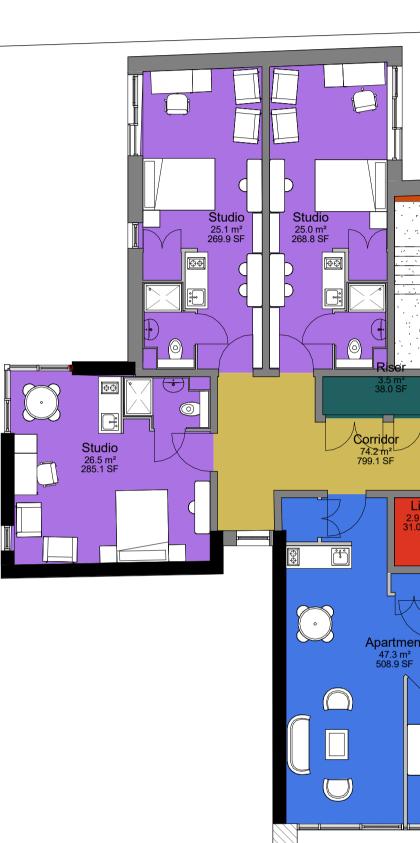

## Room Legend

| DRAWING                                                        |                      |             |                                                             |  |
|----------------------------------------------------------------|----------------------|-------------|-------------------------------------------------------------|--|
| 04_4th Floor Level                                             |                      |             |                                                             |  |
| SCALE<br>1:100                                                 | PAPER SIZE <b>A1</b> |             |                                                             |  |
| DATE<br>07/18/16                                               | DRAWN BY<br>Author   |             | <b>ARCHITECTURE : DESIGN</b>                                |  |
| DAY DRAWING No.                                                | REVISION             | PROJECT No. | _                                                           |  |
| AL-20-008                                                      | P1                   | 338-15      | DAY ARCHITECTURAL LTD<br>61 BURLINGTON STREET,<br>LIVERPOOL |  |
| DRAWING STATUS                                                 |                      |             | L3 6LG                                                      |  |
| PLANNING                                                       |                      |             | E: info@day-architectural.com                               |  |
| Information contained on this drawing is the sole copyright of |                      |             | W: www.day-architectural.com                                |  |