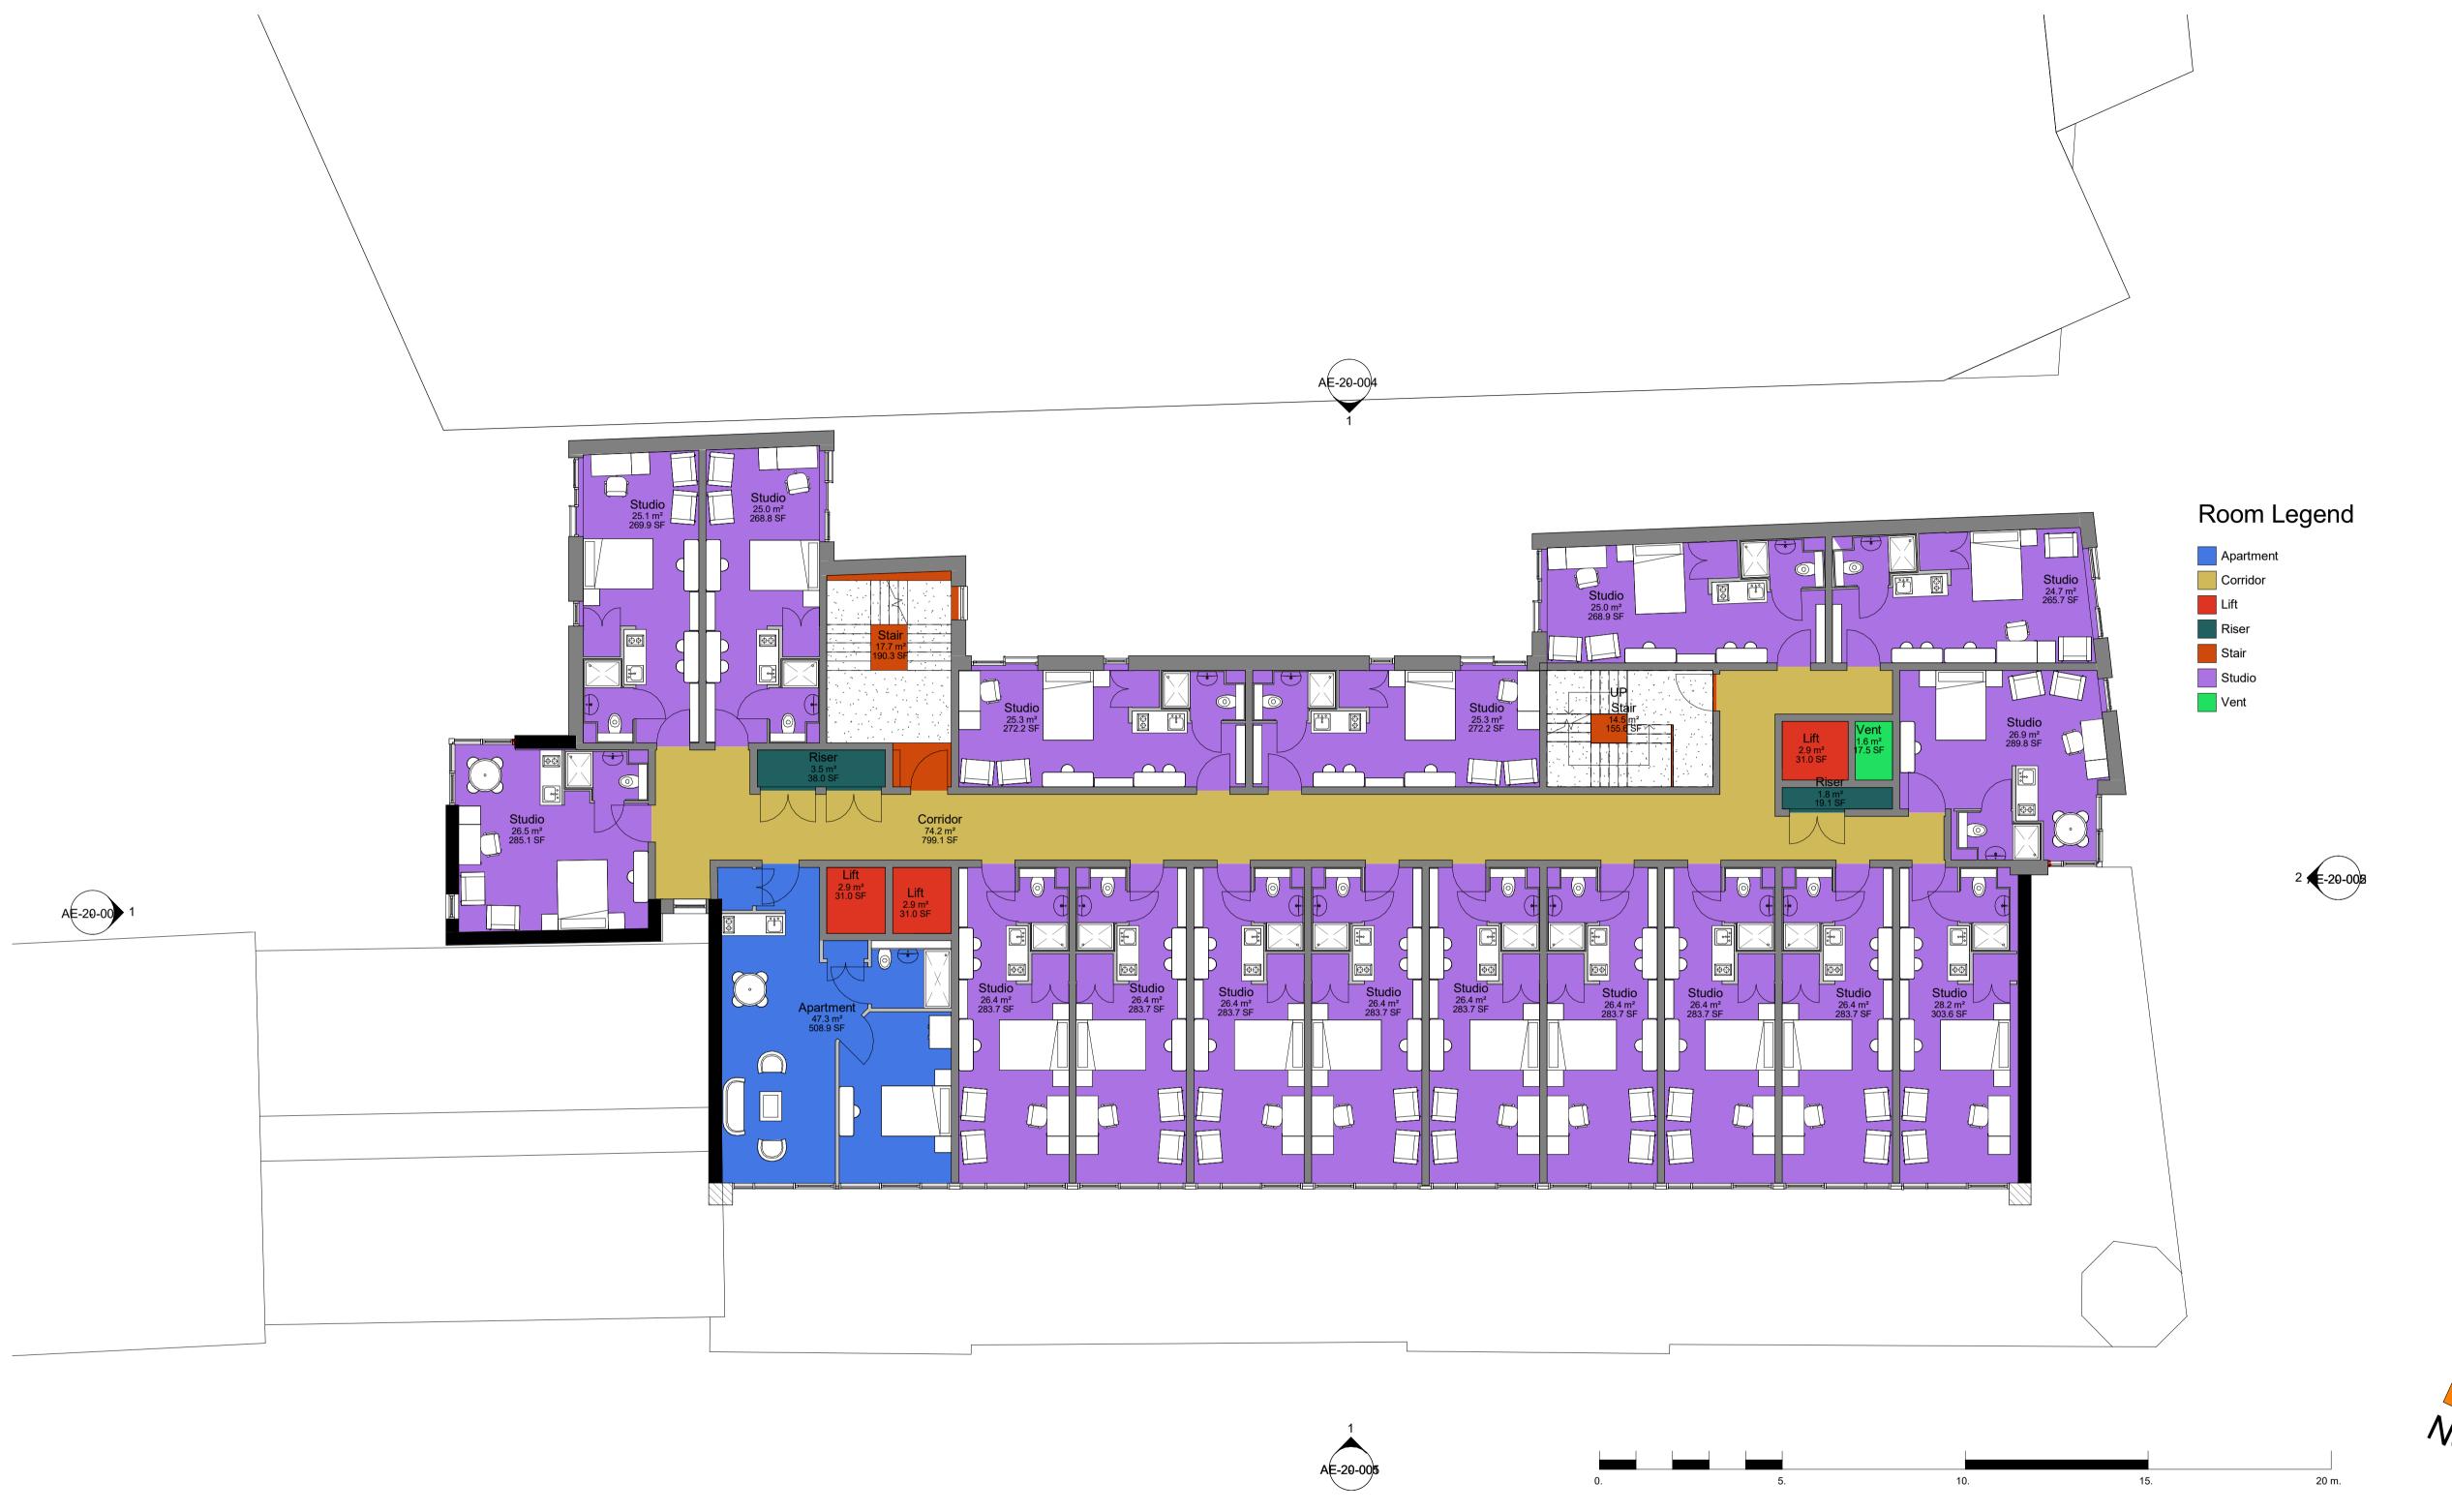

GENERAL NOTES: Yu Property Group. 03\_3rd Floor Level DAY Architectural Ltd accepts no responsibility for any costs, losses or claims whatsoever arising from these drawings, specifications and related documents unless there is full compliance with the Client or any unauthorised user of the following: All boundaries, dimensions and levels are to be checked on site before construction and any discrepancies reported to the Architect / Designer.
Partial Service: Any descrepancies with site or other information is to be advised to the Architect / Designer and direction and / or approval is to be sought before the implementation of the detail.
Block and site plans are reproduced under license from the Ordnance Survey.
Do not scale this drawing.
For the purpose of coordination, all relevant parties must check this information prior to implementation and report any discrepancies to the Architect / Designer. PAPER SIZE 1:100 DATE 07/14/16 DRAWN BY ARCHITECTURE : DESIGN Author PROJECT No. DAY DRAWING No. REVISION PROJECT DAY ARCHITECTURAL LTD 61 BURLINGTON STREET, LIVERPOOL L3 6LG **Proposed Mixed Use Development** AL-20-007 338-15 DRAWING STATUS P1 Existing Facade retained, windows revised PLANNING E: info@day-architectural.com W: www.day-architectural.com Information contained on this drawing is the sole copyright of DAY Architectural Ltd. and is not to be reproduced without their permission.