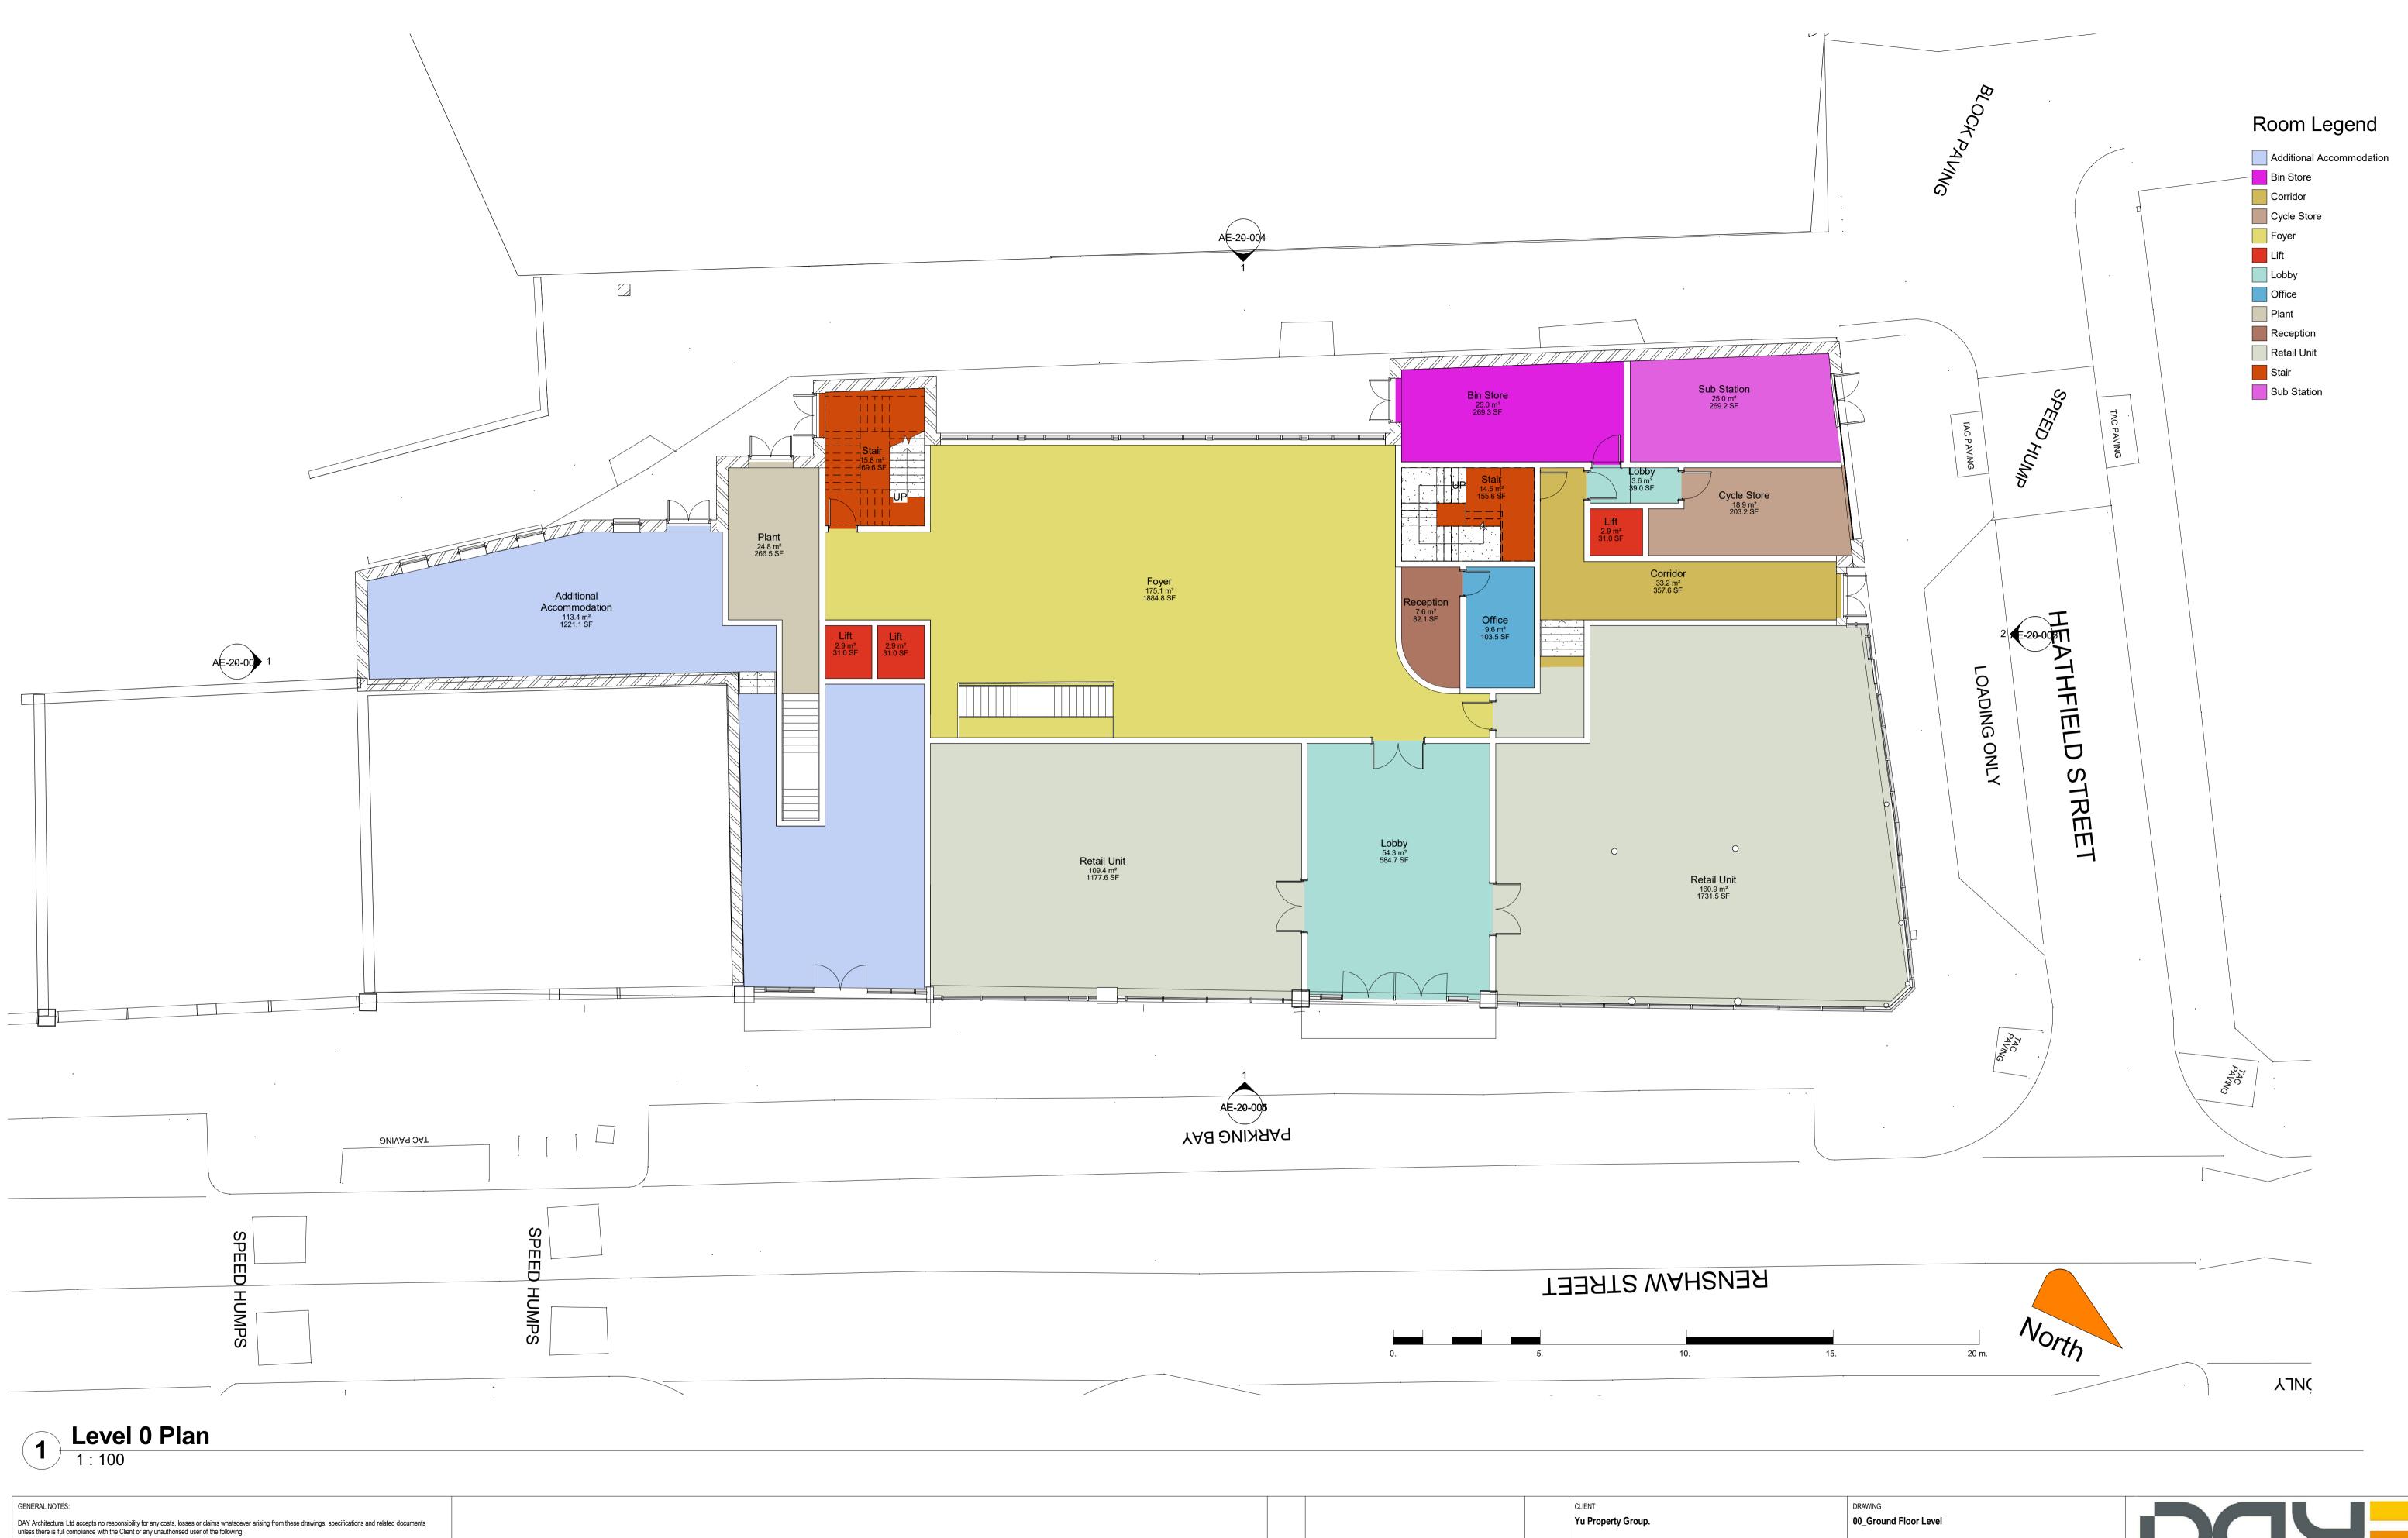

|     |                                                     |         | CLIENT<br>Yu Property Group.   | DRAWING 00_Ground Floor Level                                                                                                                  |                      |             |                                                             |
|-----|-----------------------------------------------------|---------|--------------------------------|------------------------------------------------------------------------------------------------------------------------------------------------|----------------------|-------------|-------------------------------------------------------------|
|     |                                                     |         |                                | SCALE<br>1:100                                                                                                                                 | PAPER SIZE <b>A1</b> |             |                                                             |
|     |                                                     |         |                                | DATE<br>07/14/16                                                                                                                               | DRAWN BY             |             | ARCHITECTURE : DESIGN                                       |
|     |                                                     |         | PROJECT                        | DAY DRAWING No.                                                                                                                                | REVISION             | PROJECT No. |                                                             |
|     |                                                     |         | Proposed Mixed Use Development | AL-20-004                                                                                                                                      | P1                   | 338-15      | DAY ARCHITECTURAL LTD<br>61 BURLINGTON STREET,<br>LIVERPOOL |
| P   | Clean store converted into additional accommodation | 4/11/16 |                                | DRAWING STATUS PLANNING                                                                                                                        |                      |             | L3 6LG<br>E: info@day-architectural.com                     |
| REV | DESCRIPTION                                         | DATE    |                                | Information contained on this drawing is the sole copyright of<br>DAY Architectural Ltd. and is not to be reproduced without their permission. |                      |             | W: www.day-architectural.com                                |