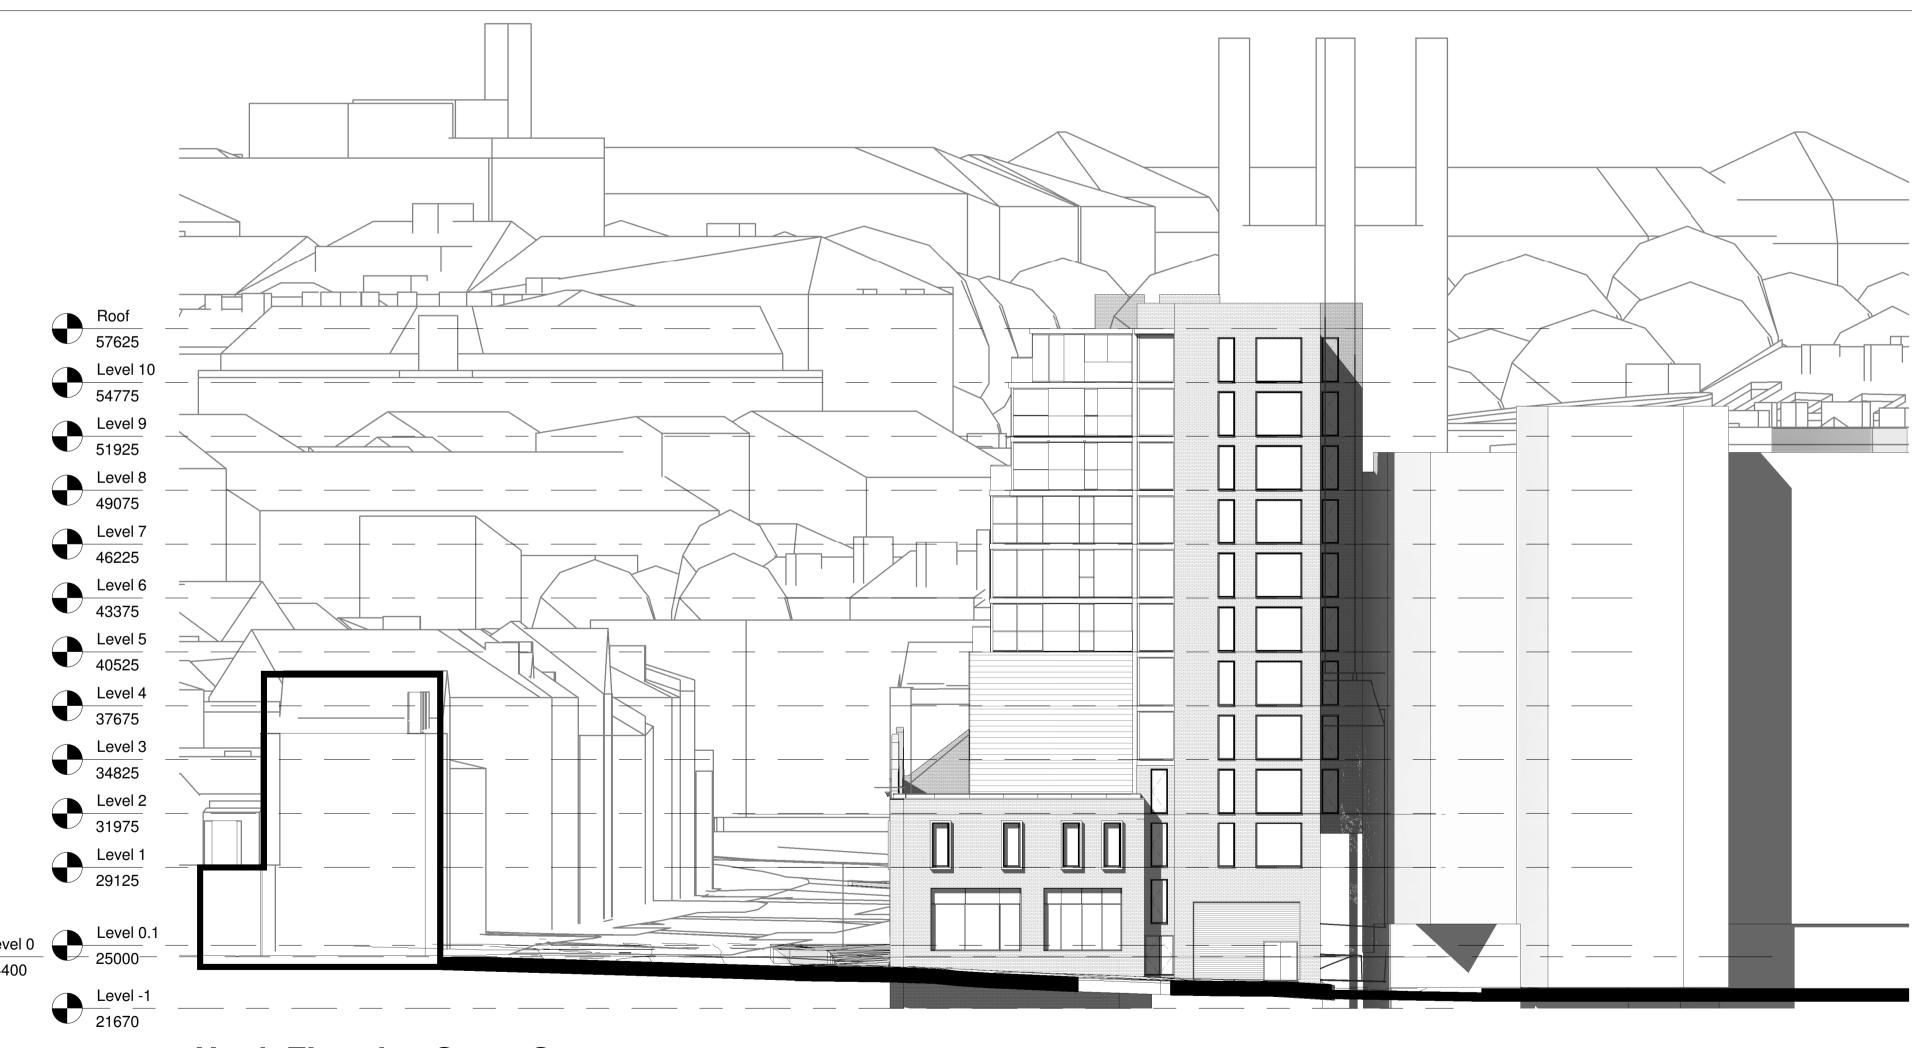

North Elevation-Street Scene

1:200

DAY Architectural Ltd accepts no responsibility for any costs, losses or claims whatsoever arising from these drawings, specifications and related documents unless there is full compliance with the Client or any unauthorised user of the following: All boundaries, dimensions and levels are to be checked on site before construction and any discrepancies reported to the Architect / Designer.
 Partial Service: Any descrepancies with site or other information is to be advised to the Architect / Designer and direction and / or approval is to be sought before the implementation of the detail.
 Block and site plans are reproduced under license from the Ordnance Survey. Do not scale this drawing.

East & North Elevations-Street Scene

1:200

DATE 07/19/16

DAY DRAWING No.

AE-20-005

DRAWING STATUS

PAPER SIZE

A1