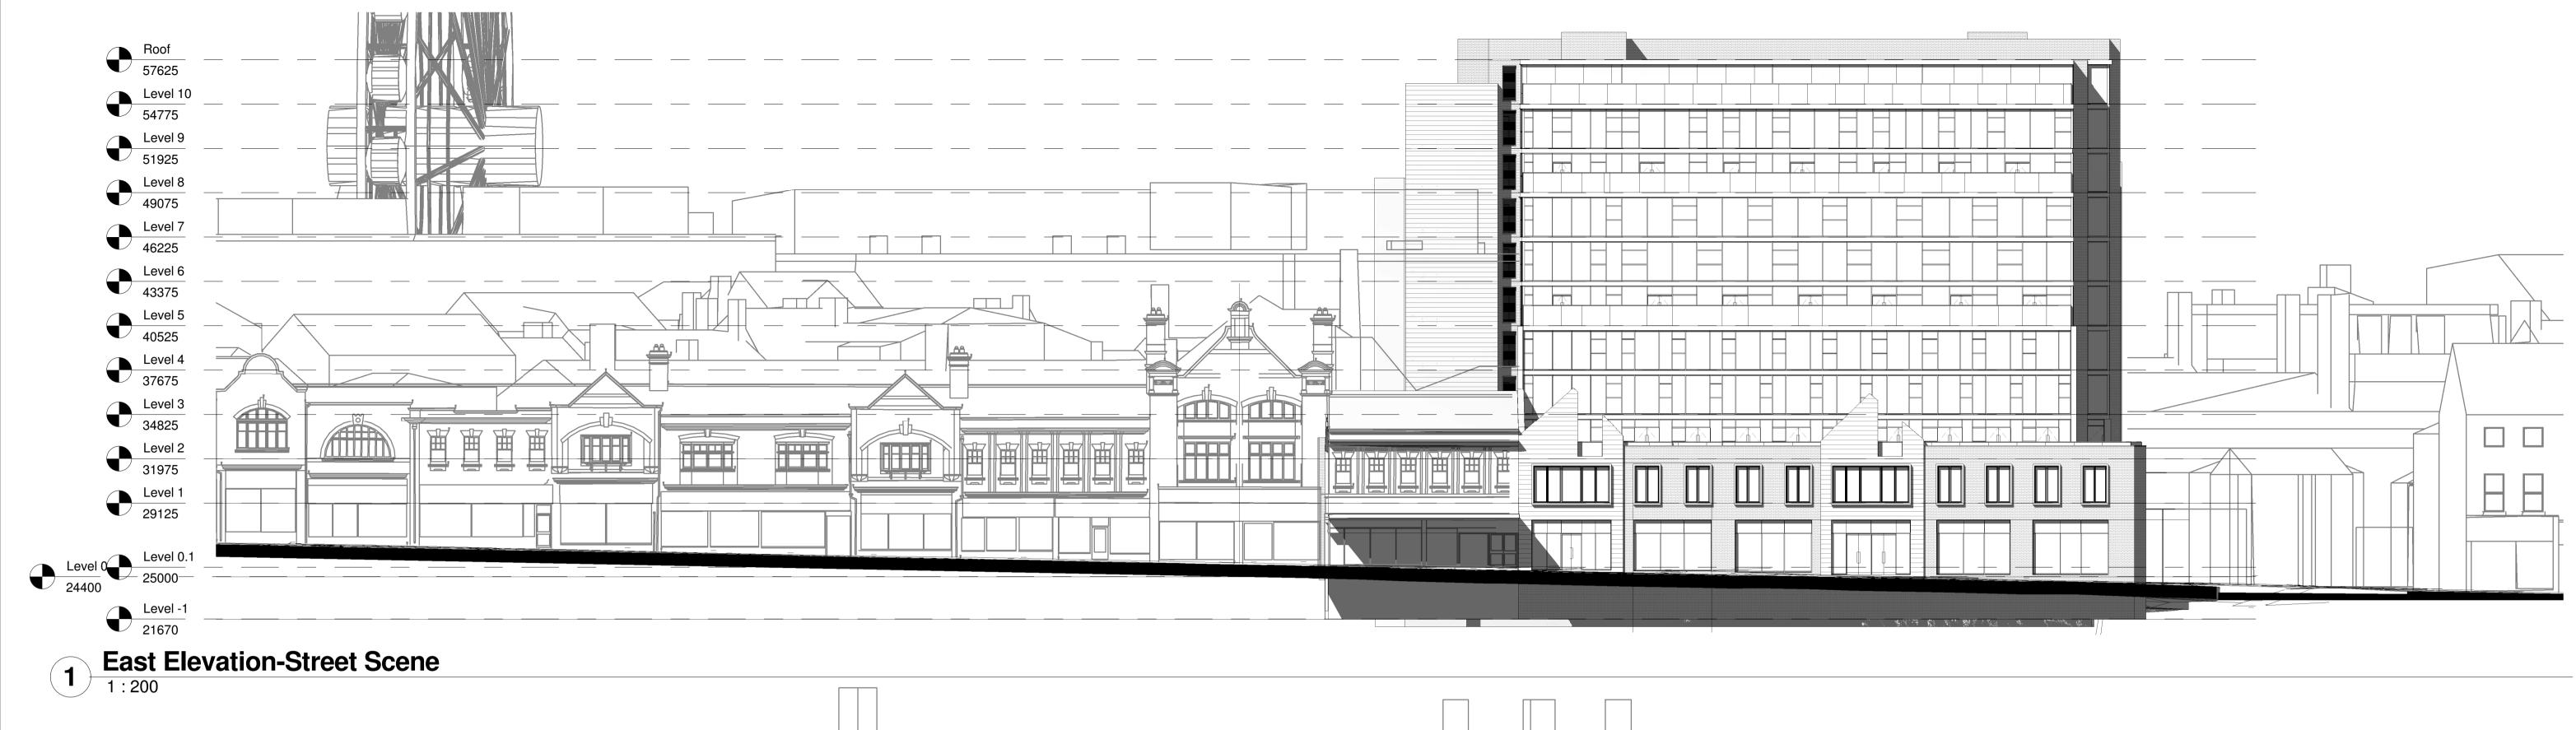

North Elevation-Street Scene

1:200

DAY Architectural Ltd accepts no responsibility for any costs, losses or claims whatsoever arising from these drawings, specifications and related documents unless there is full compliance with the Client or any unauthorised user of the following: All boundaries, dimensions and levels are to be checked on site before construction and any discrepancies reported to the Architect / Designer.
 Partial Service: Any descrepancies with site or other information is to be advised to the Architect / Designer and direction and / or approval is to be sought before the implementation of the detail.
 Block and site plans are reproduced under license from the Ordnance Survey. Do not scale this drawing.

East & North Elevations-Street Scene

1:200

DATE 07/19/16

DAY DRAWING No.

AE-20-005

DRAWING STATUS

PAPER SIZE

A1