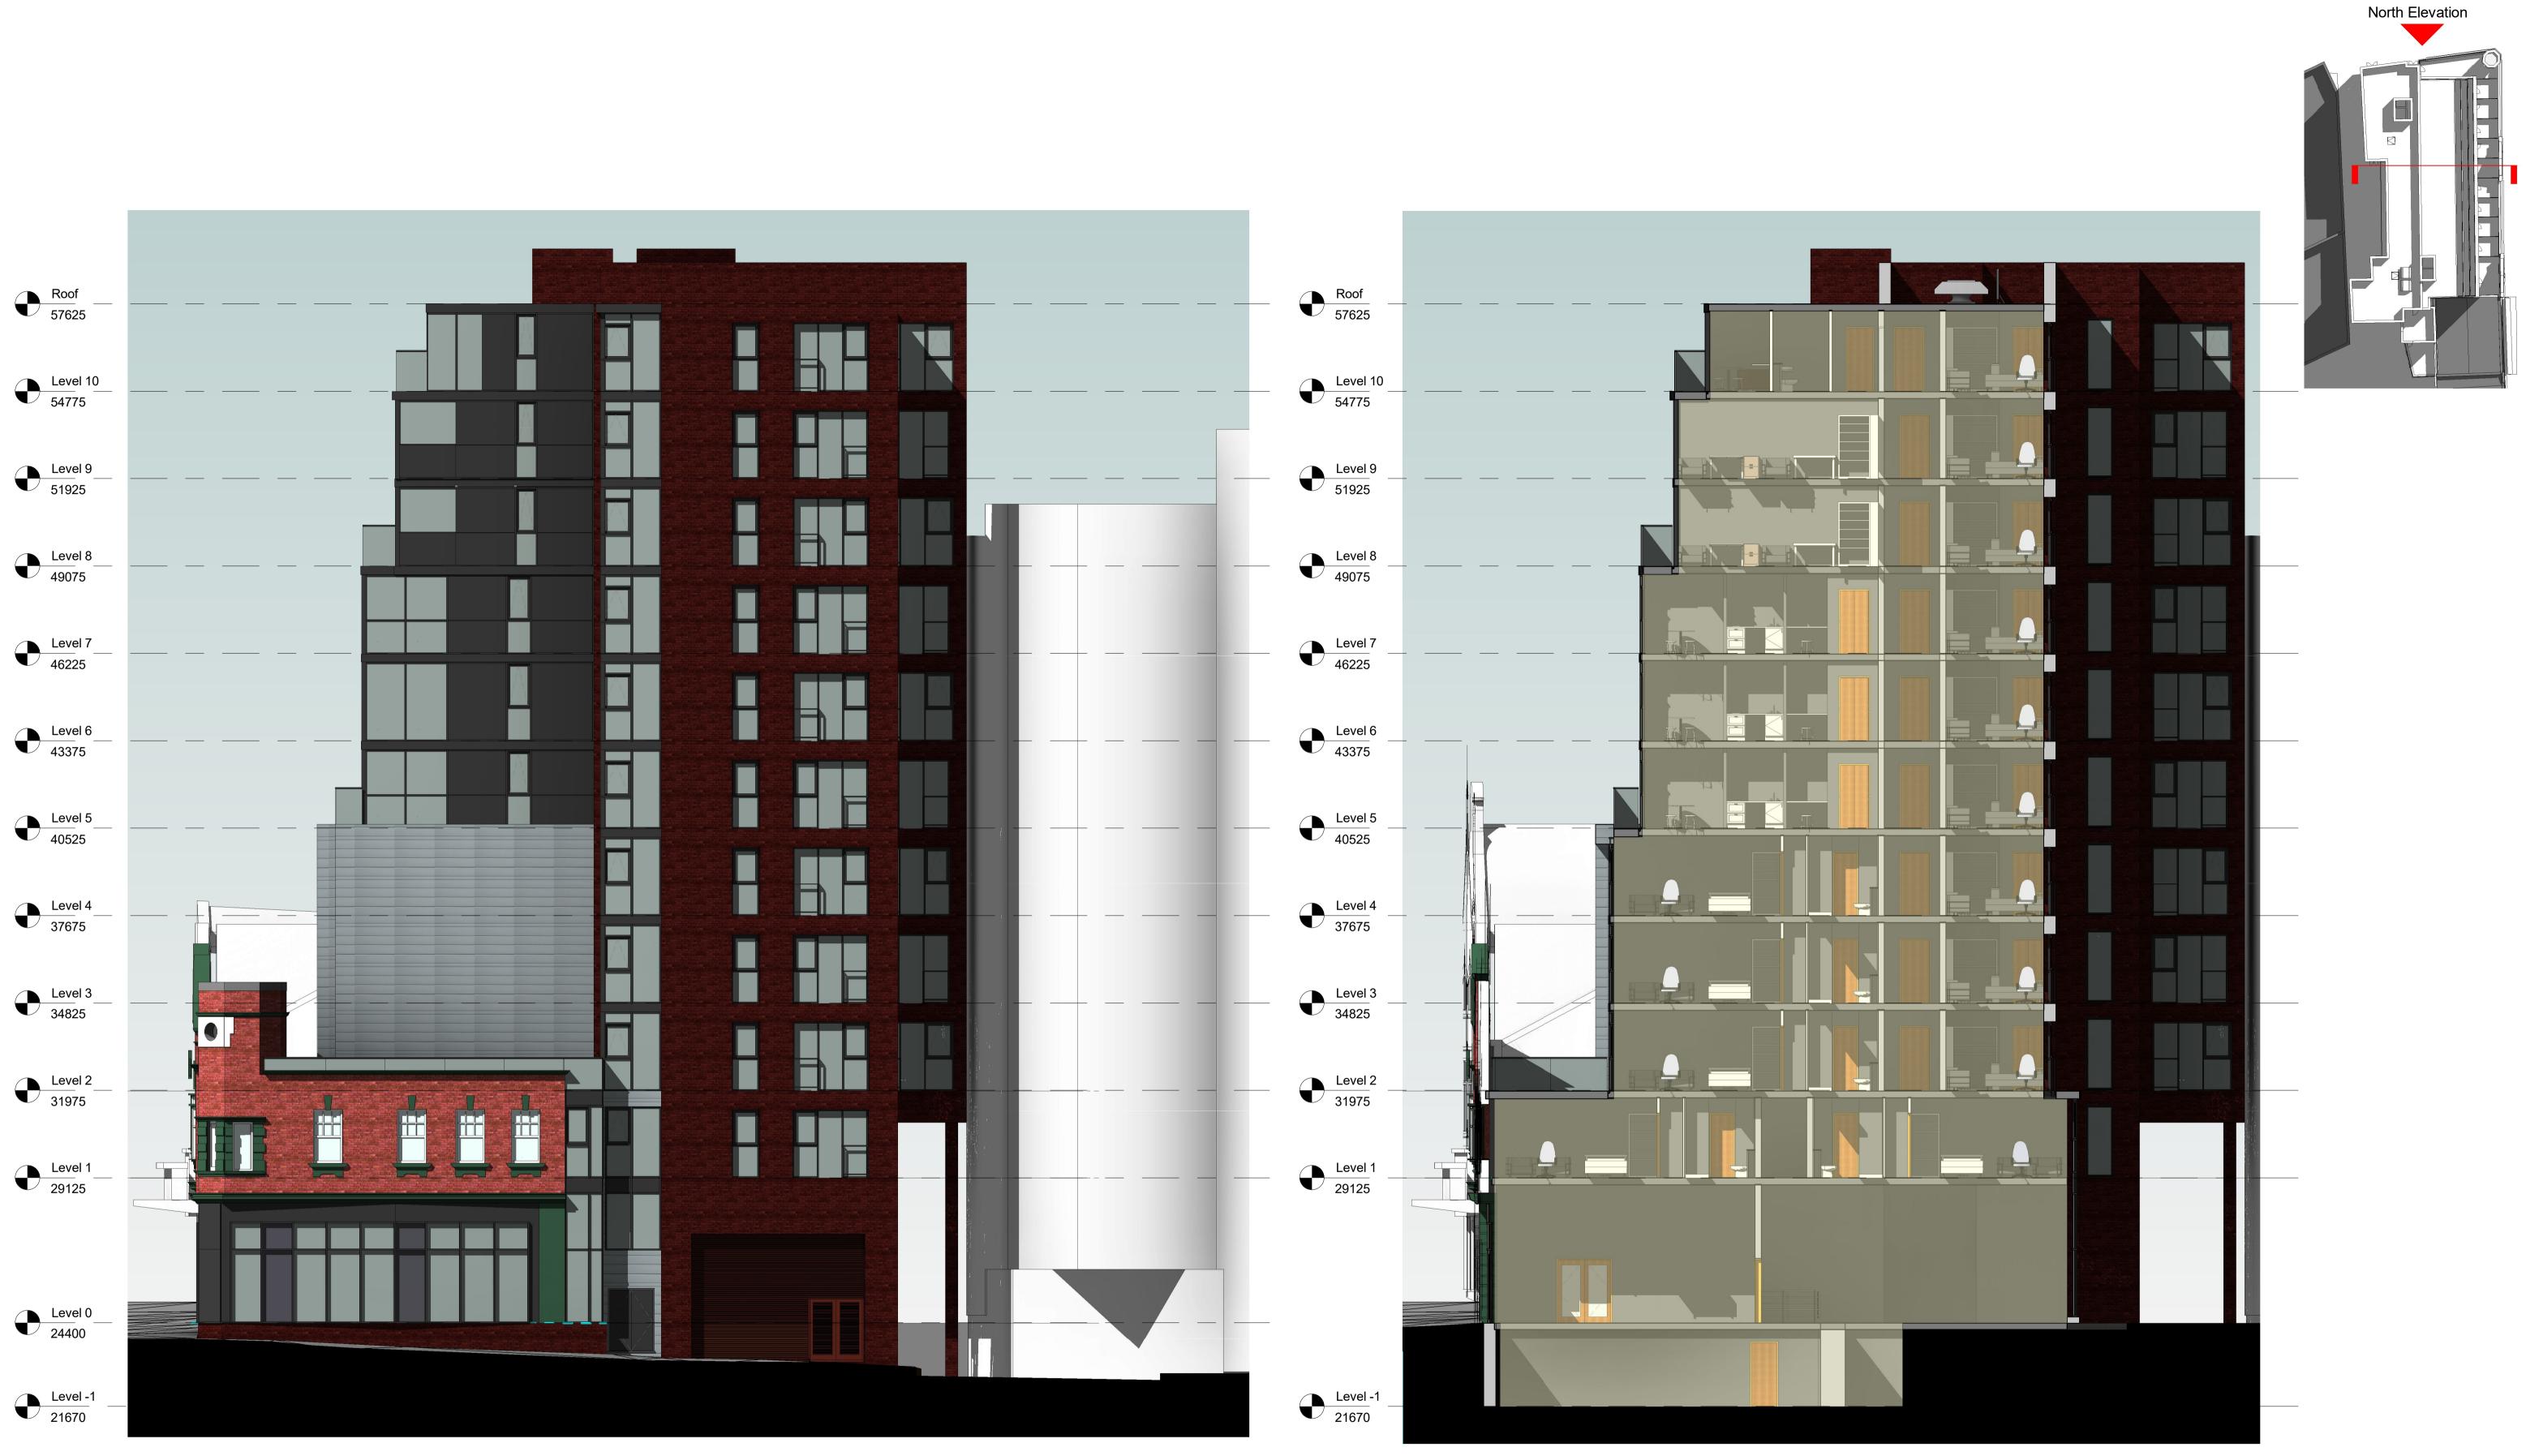

## **02\_North Elevation** 1:100

0.

5.

10.

## **Sectional Elevation** 1 : 100

|                                              |          | CLIENT<br>Yu Property Group.   | DRAWING 02_North / Side Elevation                                                                                                              |                      |             |                                                                         |
|----------------------------------------------|----------|--------------------------------|------------------------------------------------------------------------------------------------------------------------------------------------|----------------------|-------------|-------------------------------------------------------------------------|
|                                              |          |                                | SCALE<br>As indicated                                                                                                                          | PAPER SIZE <b>A1</b> |             |                                                                         |
|                                              |          |                                | DATE<br>07/14/16                                                                                                                               | DRAWN BY<br>Author   |             | ARCHITECTURE : DESIGN                                                   |
|                                              |          | PROJECT                        | DAY DRAWING No.                                                                                                                                | REVISION             | PROJECT No. |                                                                         |
|                                              |          | Proposed Mixed Use Development | AE-20-002                                                                                                                                      | P1                   | 338-15      | DAY ARCHITECTURAL LTD<br>61 BURLINGTON STREET,<br>LIVERPOOL             |
| P1 Existing Facade retained, windows revised | 31/10/16 |                                | DRAWING STATUS PLANNING                                                                                                                        |                      |             | L3 6LG<br>E: info@day-architectural.com<br>W: www.day-architectural.com |
| REV DESCRIPTION                              | DATE     |                                | Information contained on this drawing is the sole copyright of<br>DAY Architectural Ltd. and is not to be reproduced without their permission. |                      |             |                                                                         |