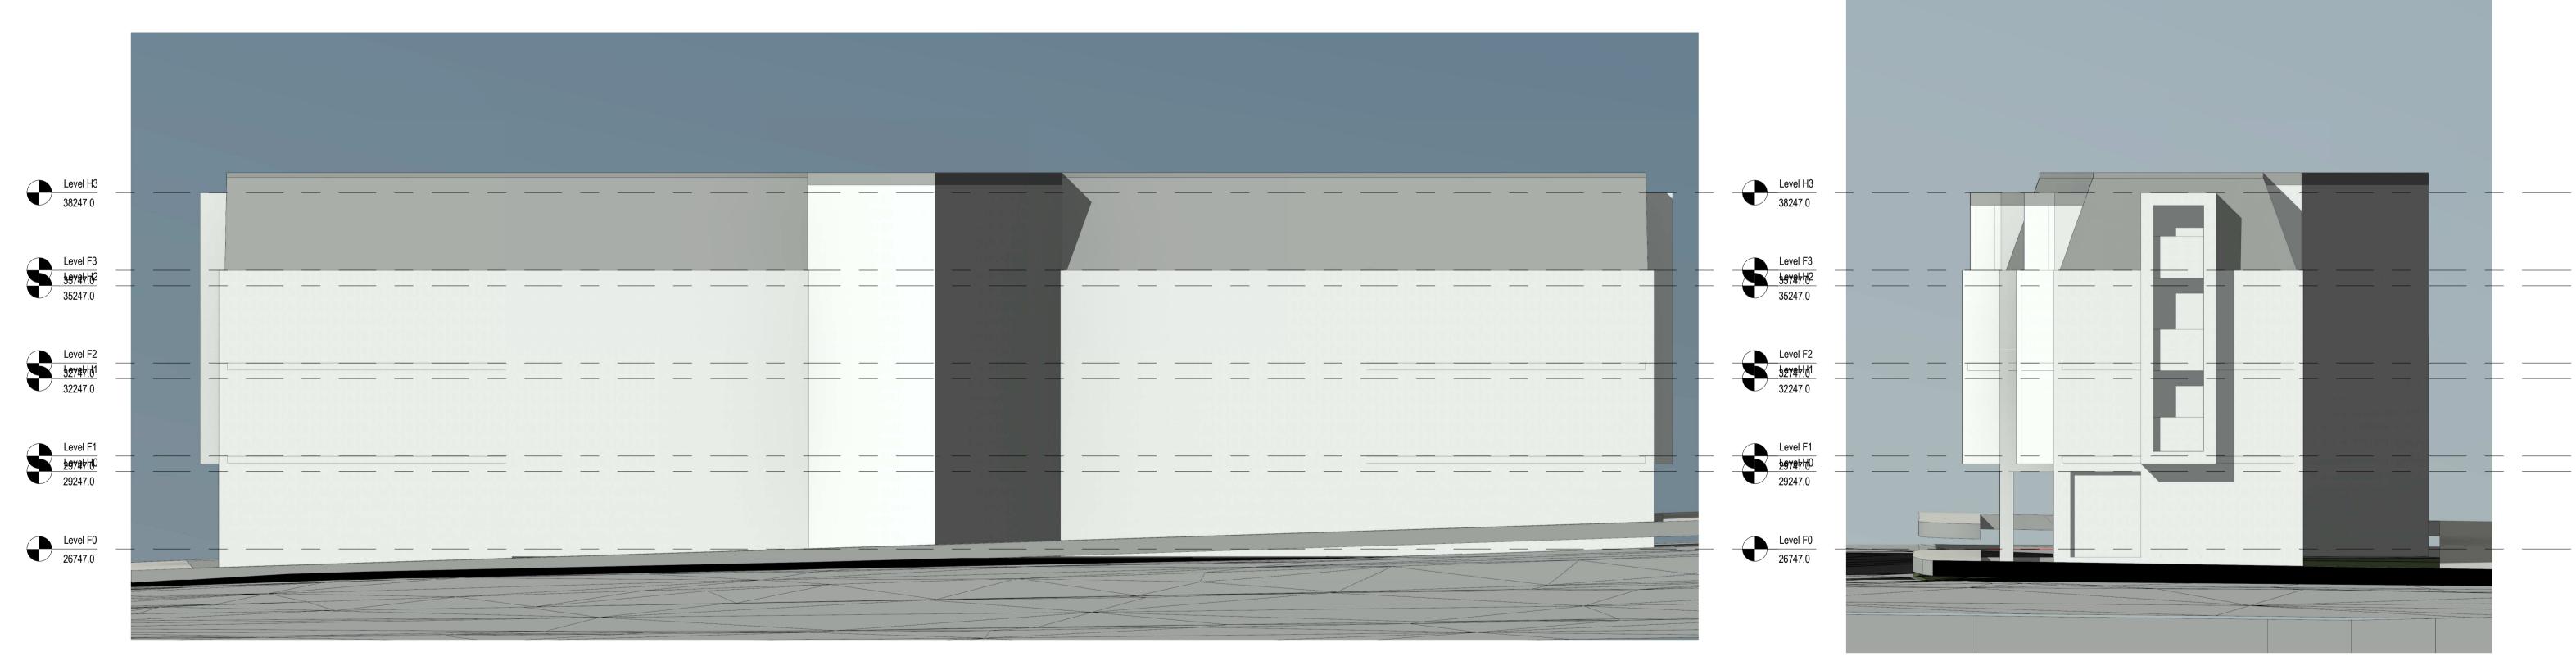

Block F - North Elevation

Block F - West Elevation

## GENERAL NOTES: DRAWING CLIENT Eldonian Group Proposed Elevations - Block F DAY Architectural Ltd accepts no responsibility for any costs, losses or claims whatsoever arising from these drawings, specifications and related documents unless there is full compliance with the Client or any unauthorised user of the following: All boundaries, dimensions and levels are to be checked on site before construction and any discrepancies reported to the Architect / Designer. Partial Service: Any descrepancies with site or other information is to be advised to the Architect / Designer and direction and / or approval is to be sought before the implementation of the detail. Block and site plans are reproduced under license from the Ordnance Survey. Do not scale this drawing. For the purpose of coordination, all relevant parties must check this information prior to implementation and report any discrepancies to the Architect / Designer. SCALE 1:100 PAPER SIZE A1 DATE 01/29/16 DRAWN BY **ARCHITECTURE: DESIGN** DAY ARCHITECTURAL LTD SUITE 616E COTTON EXCHANGE BIXTETH STREET LIVERPOOL L3 9LQ DAY DRAWING No. REVISION PROJECT No. PROJECT Eldon Grove Redevelopment AE-21-F01 332-15 DRAWING STATUS E: info@day-architectural.com W: www.day-architectural.com Planning Information contained on this drawing is the sole copyright of DAY Architectural Ltd. and is not to be reproduced without their permission. REV DESCRIPTION DATE