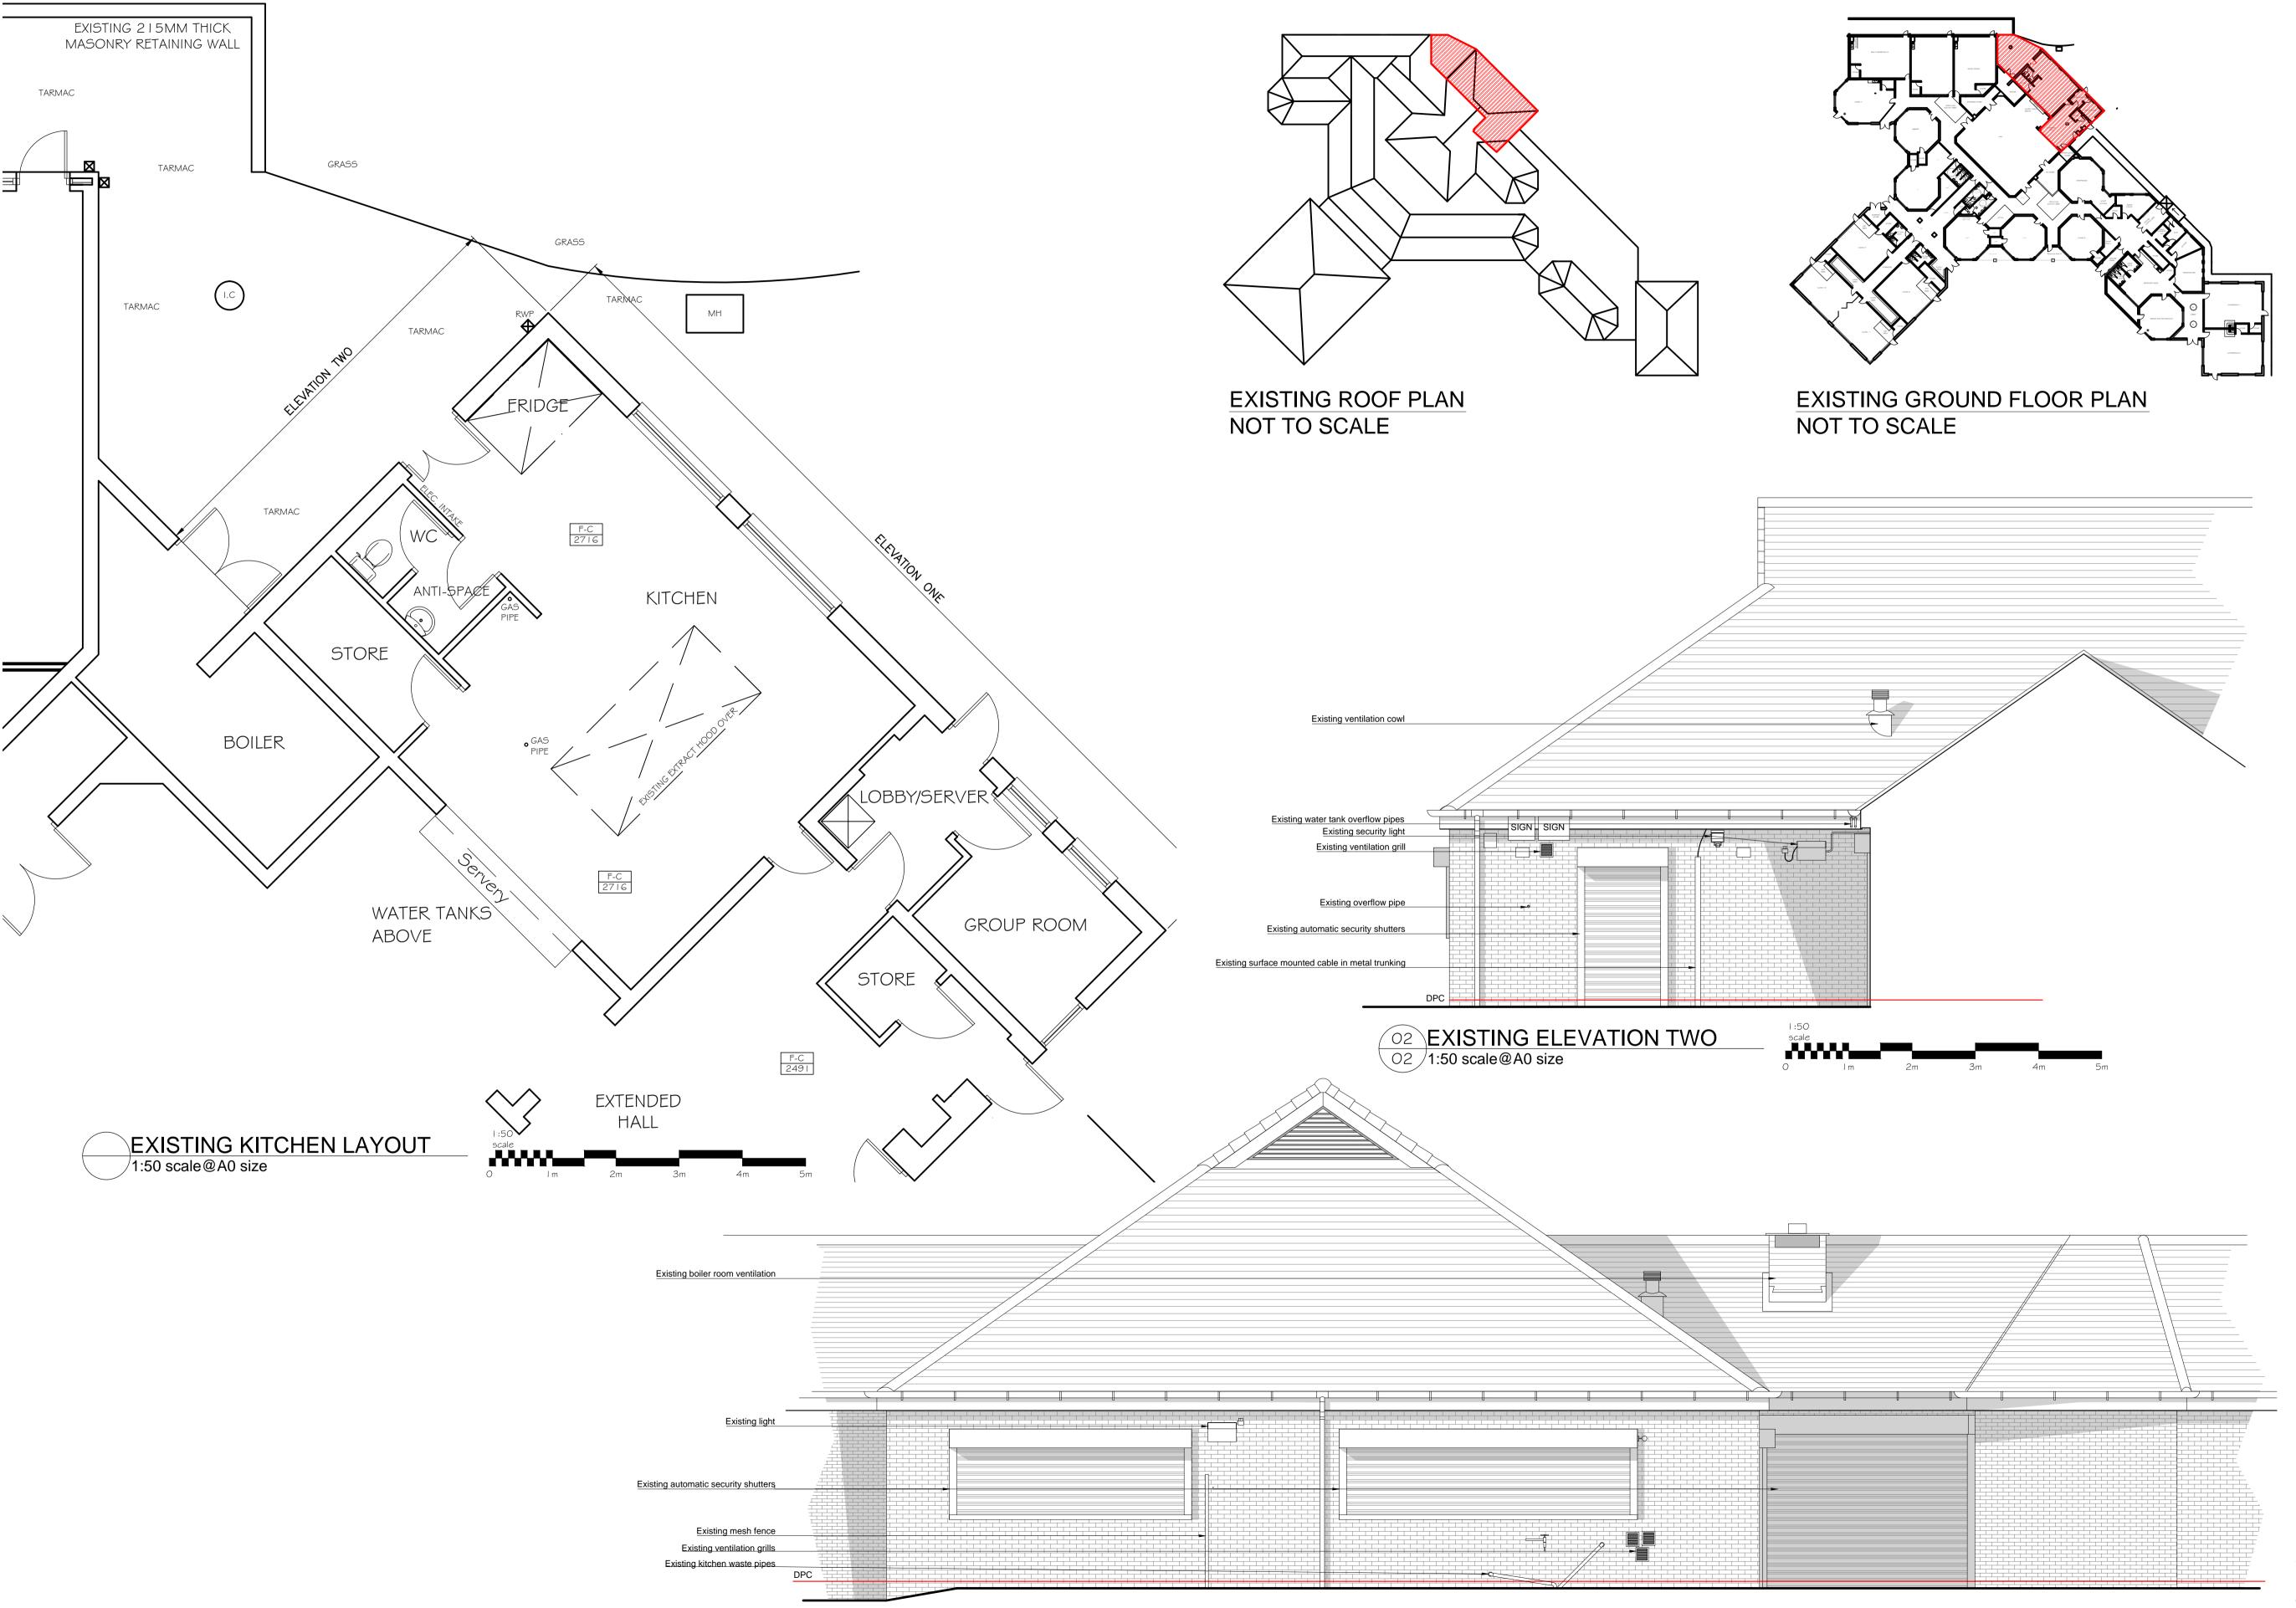

It is essential that this drawing is read in conjunction with all specifications/ schedule of works & that all works are included for.

OI EXISTING ELEVATION ONE

O2 1:50 scale@A0 size

Rev No. Comments Childwall Church of England Primary School Woolton Road Liverpool, L16 0NS Project title Kitchen Extension Drawing title
EXISTING KITCHEN LAYOUT & ELEVATIONS