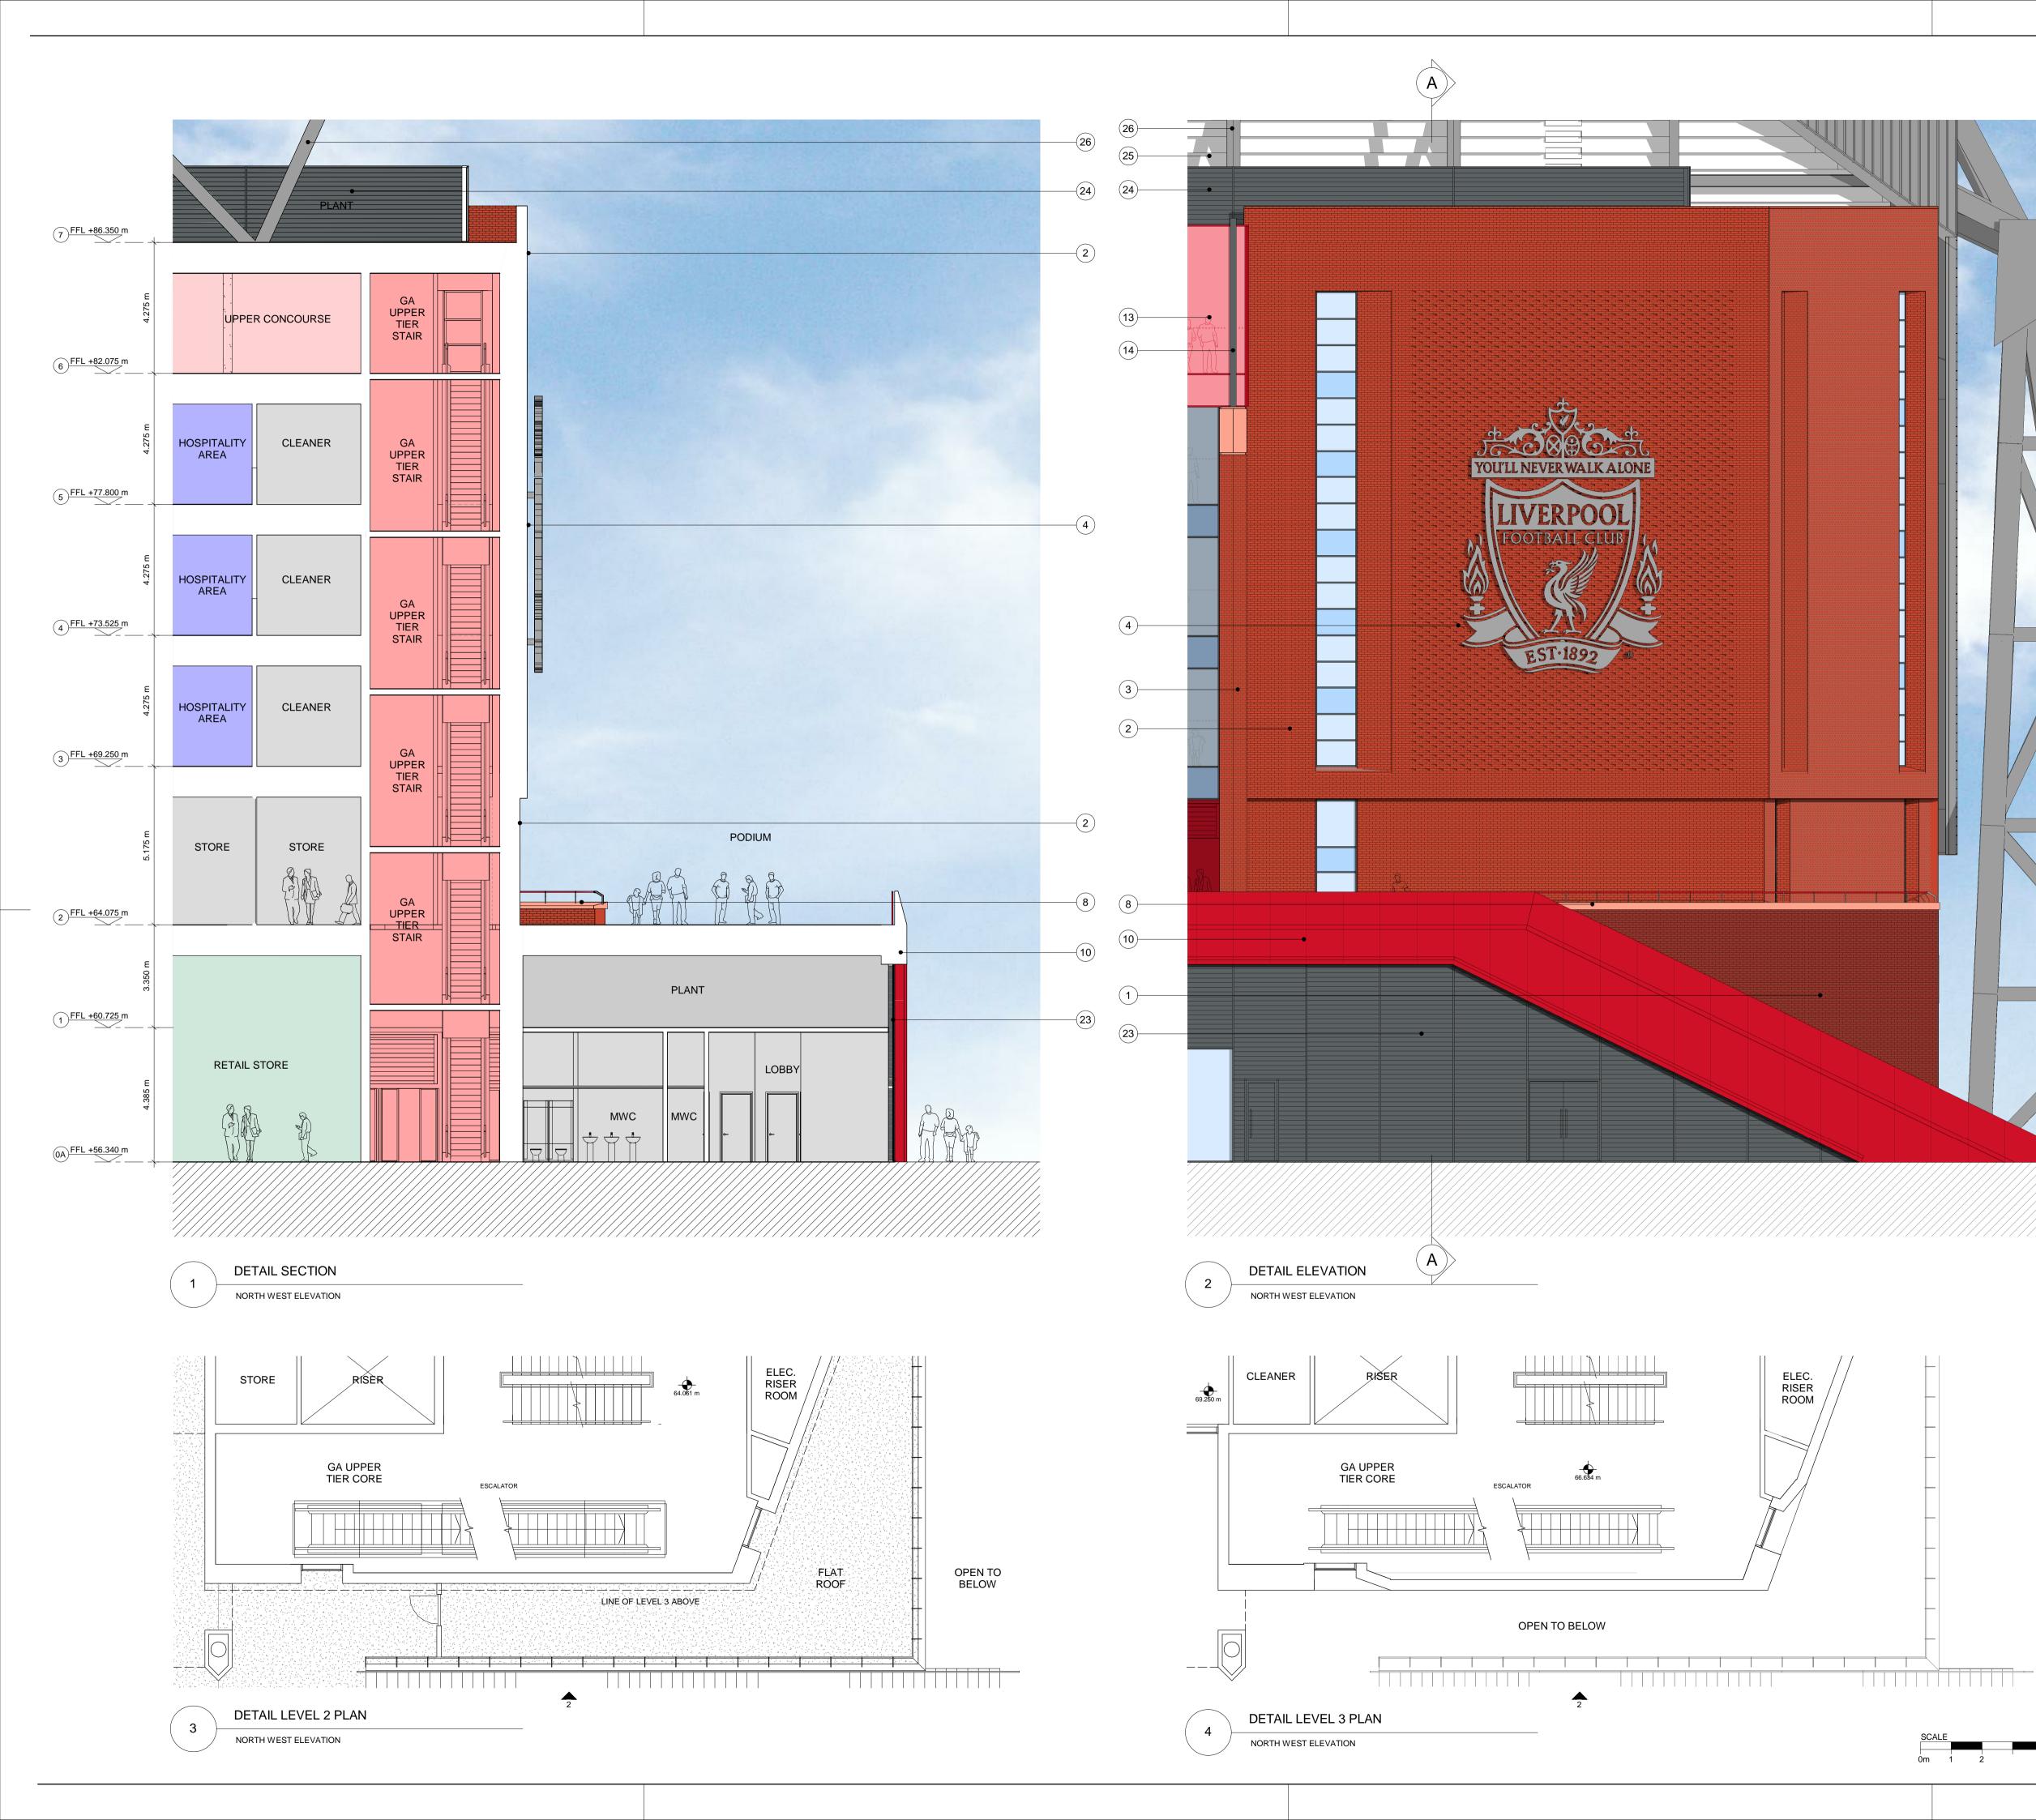

+82.075 m FFL 6

+77.800 m FFL 5  $\sim$ 

+73.525 m FFL 4

+69.250 m FFL 3

+64.075 m FFL 2

+60.725 m FFL 1

+56.340 m FFL 0A

\_\_\_\_

PL1 25.04.14 PLANNING ISSUE

SB JF

1 DARK RED FACING BRICK IN STRETCHER BOND WITH SPECIAL BRICK SPLAYS & MATCHING COLOUR MORTAR 2 RED FACING BRICK IN STRETCHER BOND WITH SPECIAL BRICK SPLAYS & MATCHING COLOUR MORTAR 3 RED FACING BRICK FINS WITH STANDARD SPECIAL BRICK SPLAYS & SANDSTONE CAPPING DETAIL 4 LFC CLUB CREST PANEL WITH POWDER COATED FINISH - RAL 9006 SILVER METALLIC WITH RECESSED STRETCHER BRICK DETAIL FEATURE PANEL BEHIND 8 RECONSTITUTED SANDSTONE PARAPET CAPPING & PAINTED STEEL INCLINED OUTER BALUSTRADE - RAL 3020 RED / RAL 7004 LIGHT GREY 10 STOVE ENAMELLED PANEL CLADDING SURROUND TO RETAIL STORE ENTRANCE & PODIUM STAIR - RAL 3020 RED 13 SINGLE GLAZED CURTAIN WALLING WITH RED BACK-PAINTED GLASS, GRADED RED DOT MATRIX FRITTING TO OUTER PANELS, AND MATCHING RED CAPPINGS -RAL 3020 RED METAL UP AND OVER FIN DETAIL WITH POWDER COATED FINISH - RAL 7012 GREY 23 METAL PLANT LOUVRE SCREEN AND MATCHING DOORS WITH POWDER COATED FINISH - RAL 7012 GREY (24) ROOF LEVEL METAL PLANT LOUVRE SCREEN AND SUPPORT FRAME WITH POWDER COATED FINISH - RAL 7012 GREY (25) EXPOSED UNDERSIDE OF PRECAST CONCRETE UPPER TIER SEATING UNITS 26 STEEL UPPER TIER SUPPORT STRUCTURE WITH HIGH PERFORMANCE EPOXY PAINTED FINISH - RAL 7004 LIGHT GREY