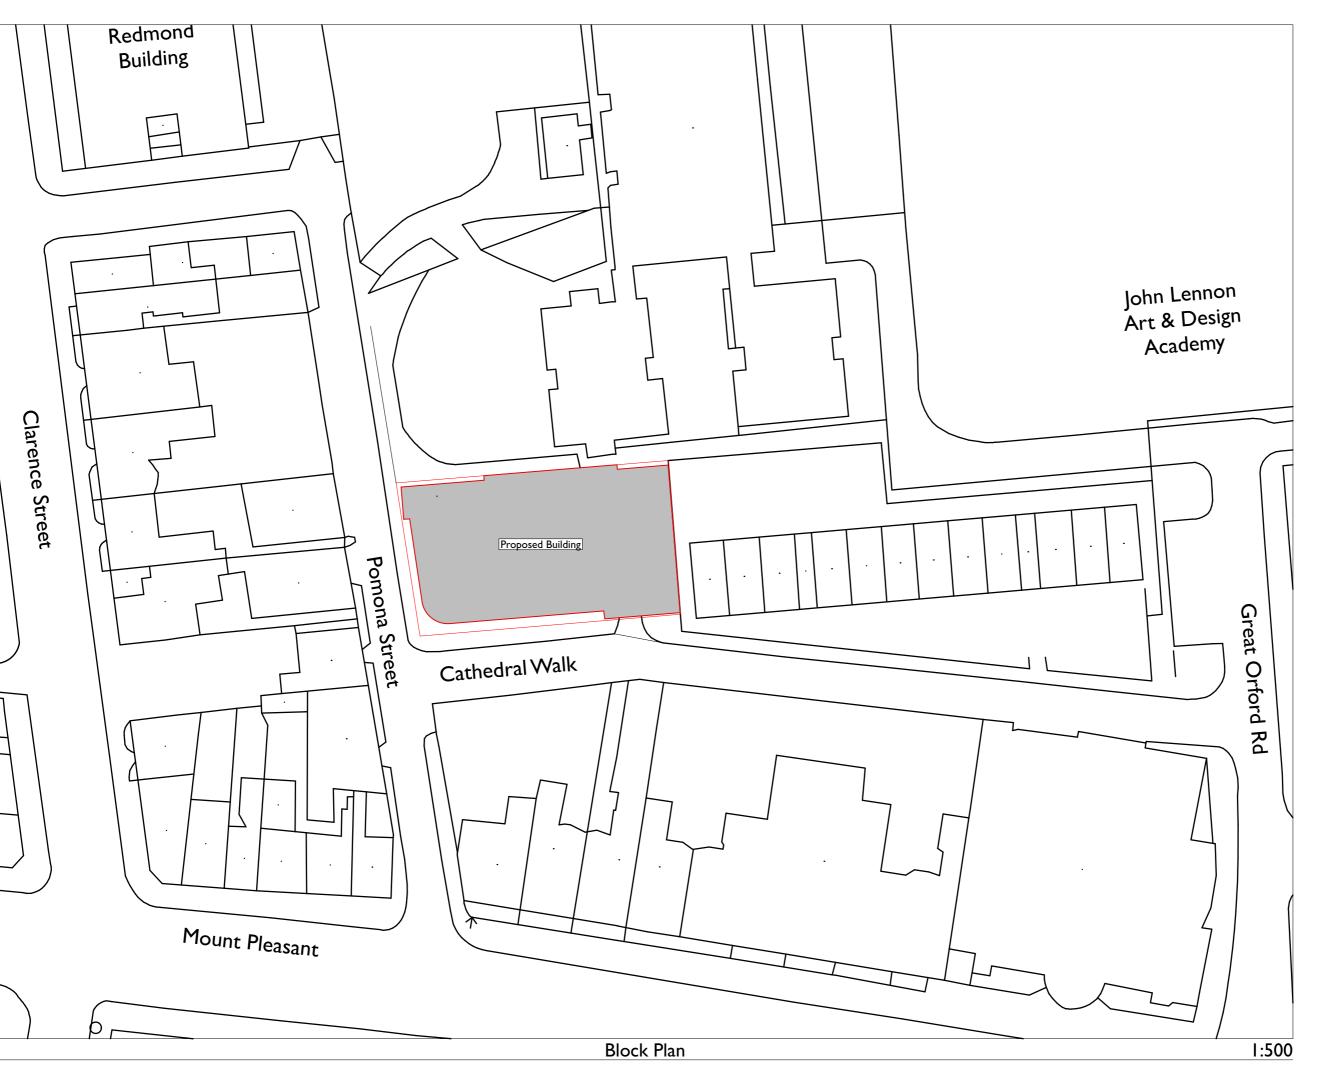

## CONSTRUCTIVE THINKING

| Drawing Transm    | nittal Schedule |           |             |                                       |          |        |            |            |           |            |    |         |
|-------------------|-----------------|-----------|-------------|---------------------------------------|----------|--------|------------|------------|-----------|------------|----|---------|
|                   |                 |           |             | Drawing Posicion Number of Copies to: |          |        |            |            |           |            |    |         |
|                   | Issued Date     | Layout ID | Layout Name | Scales Revision                       | Revision | Client | Contractor | Elect.Eng. | Mech.Eng. | Struct.Eng | QS | Remarks |
| 01, Initial Issue |                 |           |             |                                       |          |        |            |            |           |            |    |         |
|                   | -               |           |             |                                       |          |        |            |            |           |            |    |         |