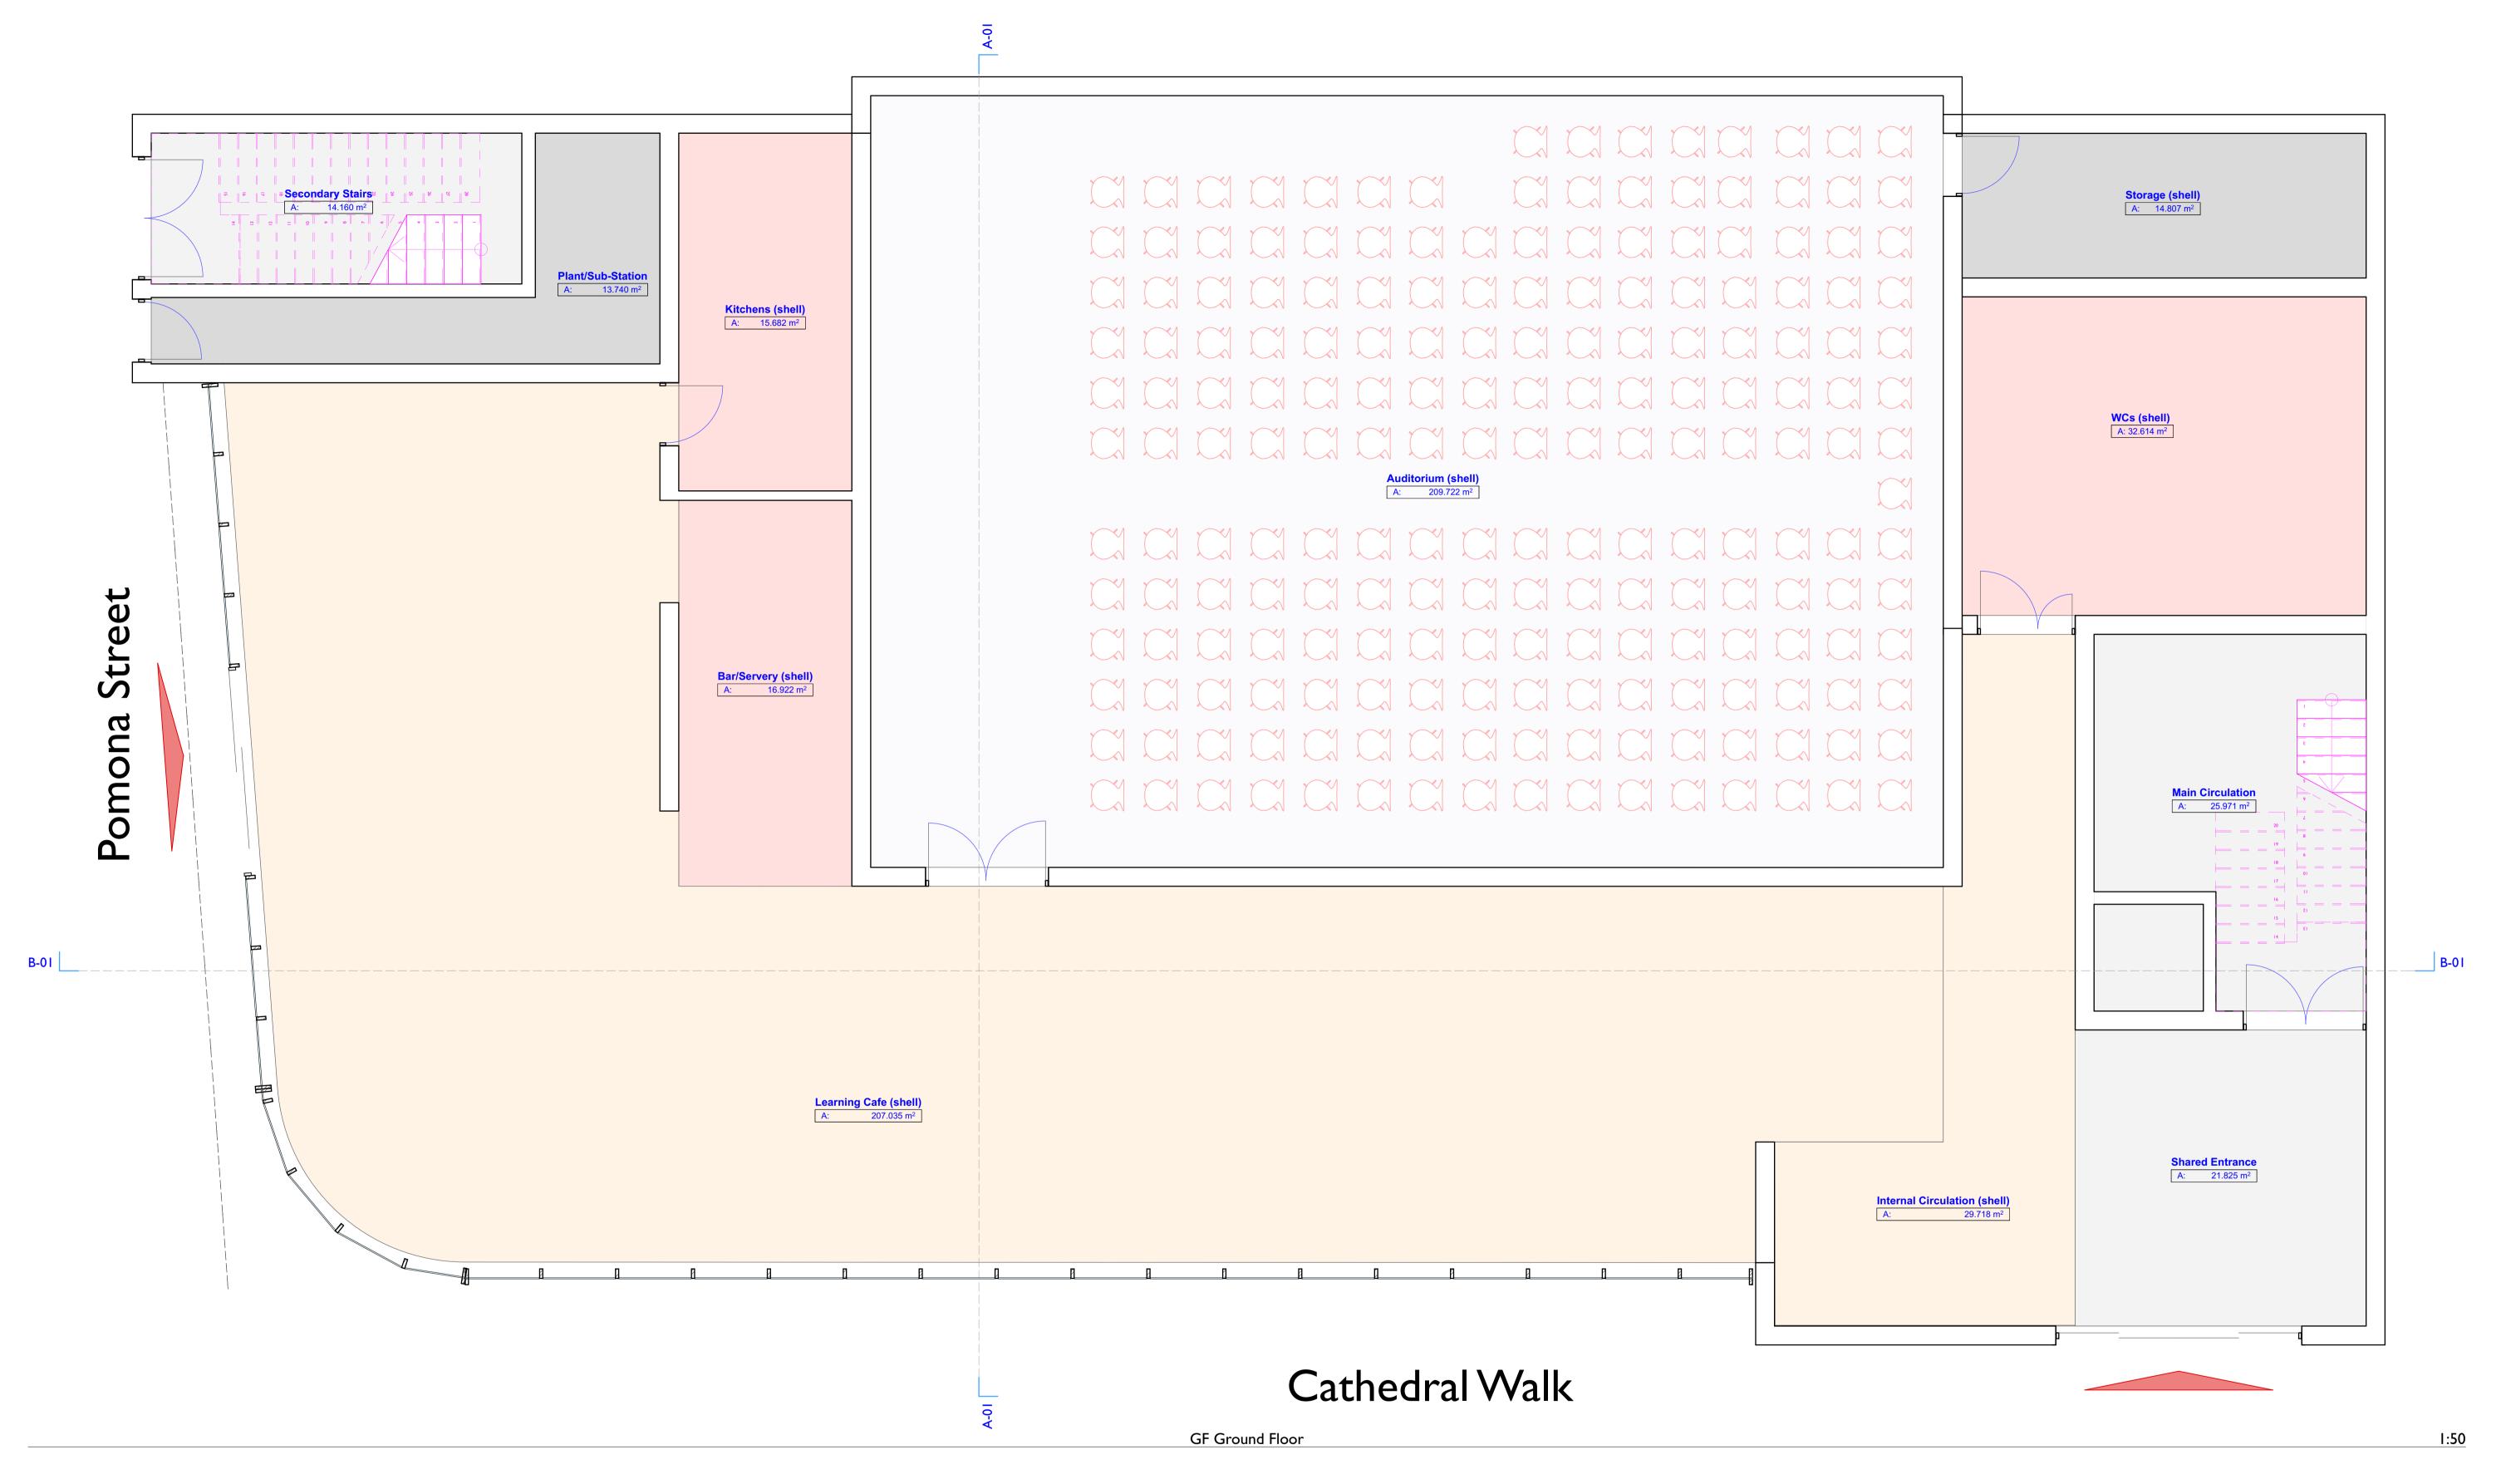

|           |             | Drawing Posicion Number of Copies to: |          |        |            |            |           |            |    |         |
|                   | Issued Date     | Layout ID | Layout Name | Scales Revision                       | Revision | Client | Contractor | Elect.Eng. | Mech.Eng. | Struct.Eng | QS | Remarks |
| 01, Initial Issue |                 |           |             |                                       |          |        |            |            |           |            |    |         |
|                   | -               |           |             |                                       |          |        |            |            |           |            |    |         |

Drawing Number Revision

3 | 58 | CTS | 00 | XX | SC | A | Z/2

















































| 131 Mount Pleasant f: #Cont      |         | active Thinking Studio Ltd | THINKING                                                           |
|----------------------------------|---------|----------------------------|--------------------------------------------------------------------|
| Project Pomona St/Cathedral Walk | 131 Mou |                            | t: +44(0) 151 705<br>f: #Contac<br>e: stuart@constructivethinking. |
|                                  | Client  | Deane Arslanian            |                                                                    |
| Long Section                     | Project | Pomona St/Cathedral Walk   |                                                                    |
|