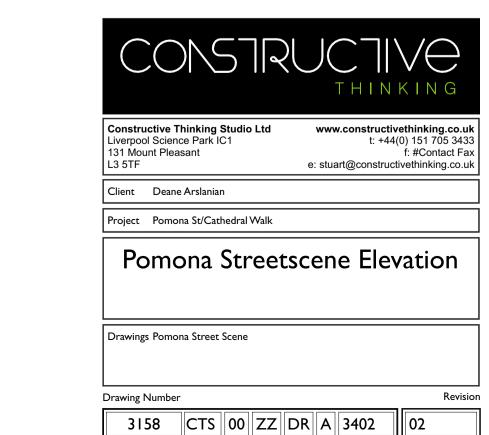

# CONSTRUCTIVE THINKING

| Drawing Transmit | tal Schedule     |           |                                             |                   |          |         |
|------------------|------------------|-----------|---------------------------------------------|-------------------|----------|---------|
|                  | Issued Date      | Layout ID | Layout Name                                 | Drawing<br>Scales | Revision | Remarks |
| 02, Planning Ame | ndment           |           |                                             | Scales            |          |         |
|                  | 04/05/2018 14:36 | 0000      | Front Cover and Issue<br>Sheet              | 1:1               | 02       |         |
|                  | 04/05/2018 14:36 | 3100      | Location Plan                               | 1:1250            | 02       |         |
|                  | 04/05/2018 14:36 | 3101      | Site & Block Plan                           | 1:500             | 02       |         |
|                  | 04/05/2018 14:36 | 3200      | Ground Floor Plan                           | 1:50              | 02       |         |
|                  | 04/05/2018 14:36 | 3201      | First Floor Plan                            | 1:50              | 02       |         |
|                  | 04/05/2018 14:36 | 3202      | Second Floor Plan                           | 1:50              | 02       |         |
|                  | 04/05/2018 14:36 | 3203      | Third Floor Plan                            | 1:50              | 02       |         |
|                  | 04/05/2018 14:36 | 3204      | Fourth Floor Plan                           | 1:50              | 02       |         |
|                  | 04/05/2018 14:36 | 3205      | Fifth Floor Plan                            | 1:50              | 02       |         |
|                  | 04/05/2018 14:36 | 3206      | Sixth Floor Plan                            | 1:50              | 02       |         |
|                  | 04/05/2018 14:36 | 3207      | Roof Plan                                   | 1:50              | 02       |         |
|                  | 04/05/2018 14:36 | 3300      | Cross Section                               | 1:100             | 02       |         |
|                  | 04/05/2018 14:36 | 3301      | Long Section                                | 1:100             | 02       |         |
|                  | 04/05/2018 14:36 | 3400      | Proposed Building<br>Elevations - Sheet 01  | 1:100, 1:100      | 02       |         |
|                  | 04/05/2018 14:36 | 3401      | Proposed Building<br>Elevations - Sheet 02  | 1:100, 1:100      | 02       |         |
|                  | 04/05/2018 14:36 | 3402      | Pomona Streetscene<br>Elevation             | 1:200             | 02       |         |
|                  | 04/05/2018 14:36 | 3403      | Cathedral Walk<br>Streetscene Elevation     | 1:200             | 02       |         |
|                  | 04/05/2018 14:36 | 3500      | CGI View From Gt<br>Orford St               |                   | 02       |         |
|                  | 04/05/2018 14:36 | 3501      | CGIView From Mount<br>Pleasant              |                   | 02       |         |
|                  | 04/05/2018 14:36 | 3502      | CGI View From<br>Pomona St                  |                   | 02       |         |
|                  | 04/05/2018 14:36 | 3503      | CGI View From ADA                           |                   | 02       |         |
|                  | 04/05/2018 14:36 | 3504      | CGI High Level                              |                   | 02       |         |
|                  | 04/05/2018 14:36 | 3505      | Visual Impact Study<br>from Mount Pleasant  |                   | 02       |         |
|                  | 04/05/2018 14:36 | 3506      | Visual Impact Study<br>from Clarence Street |                   | 02       |         |