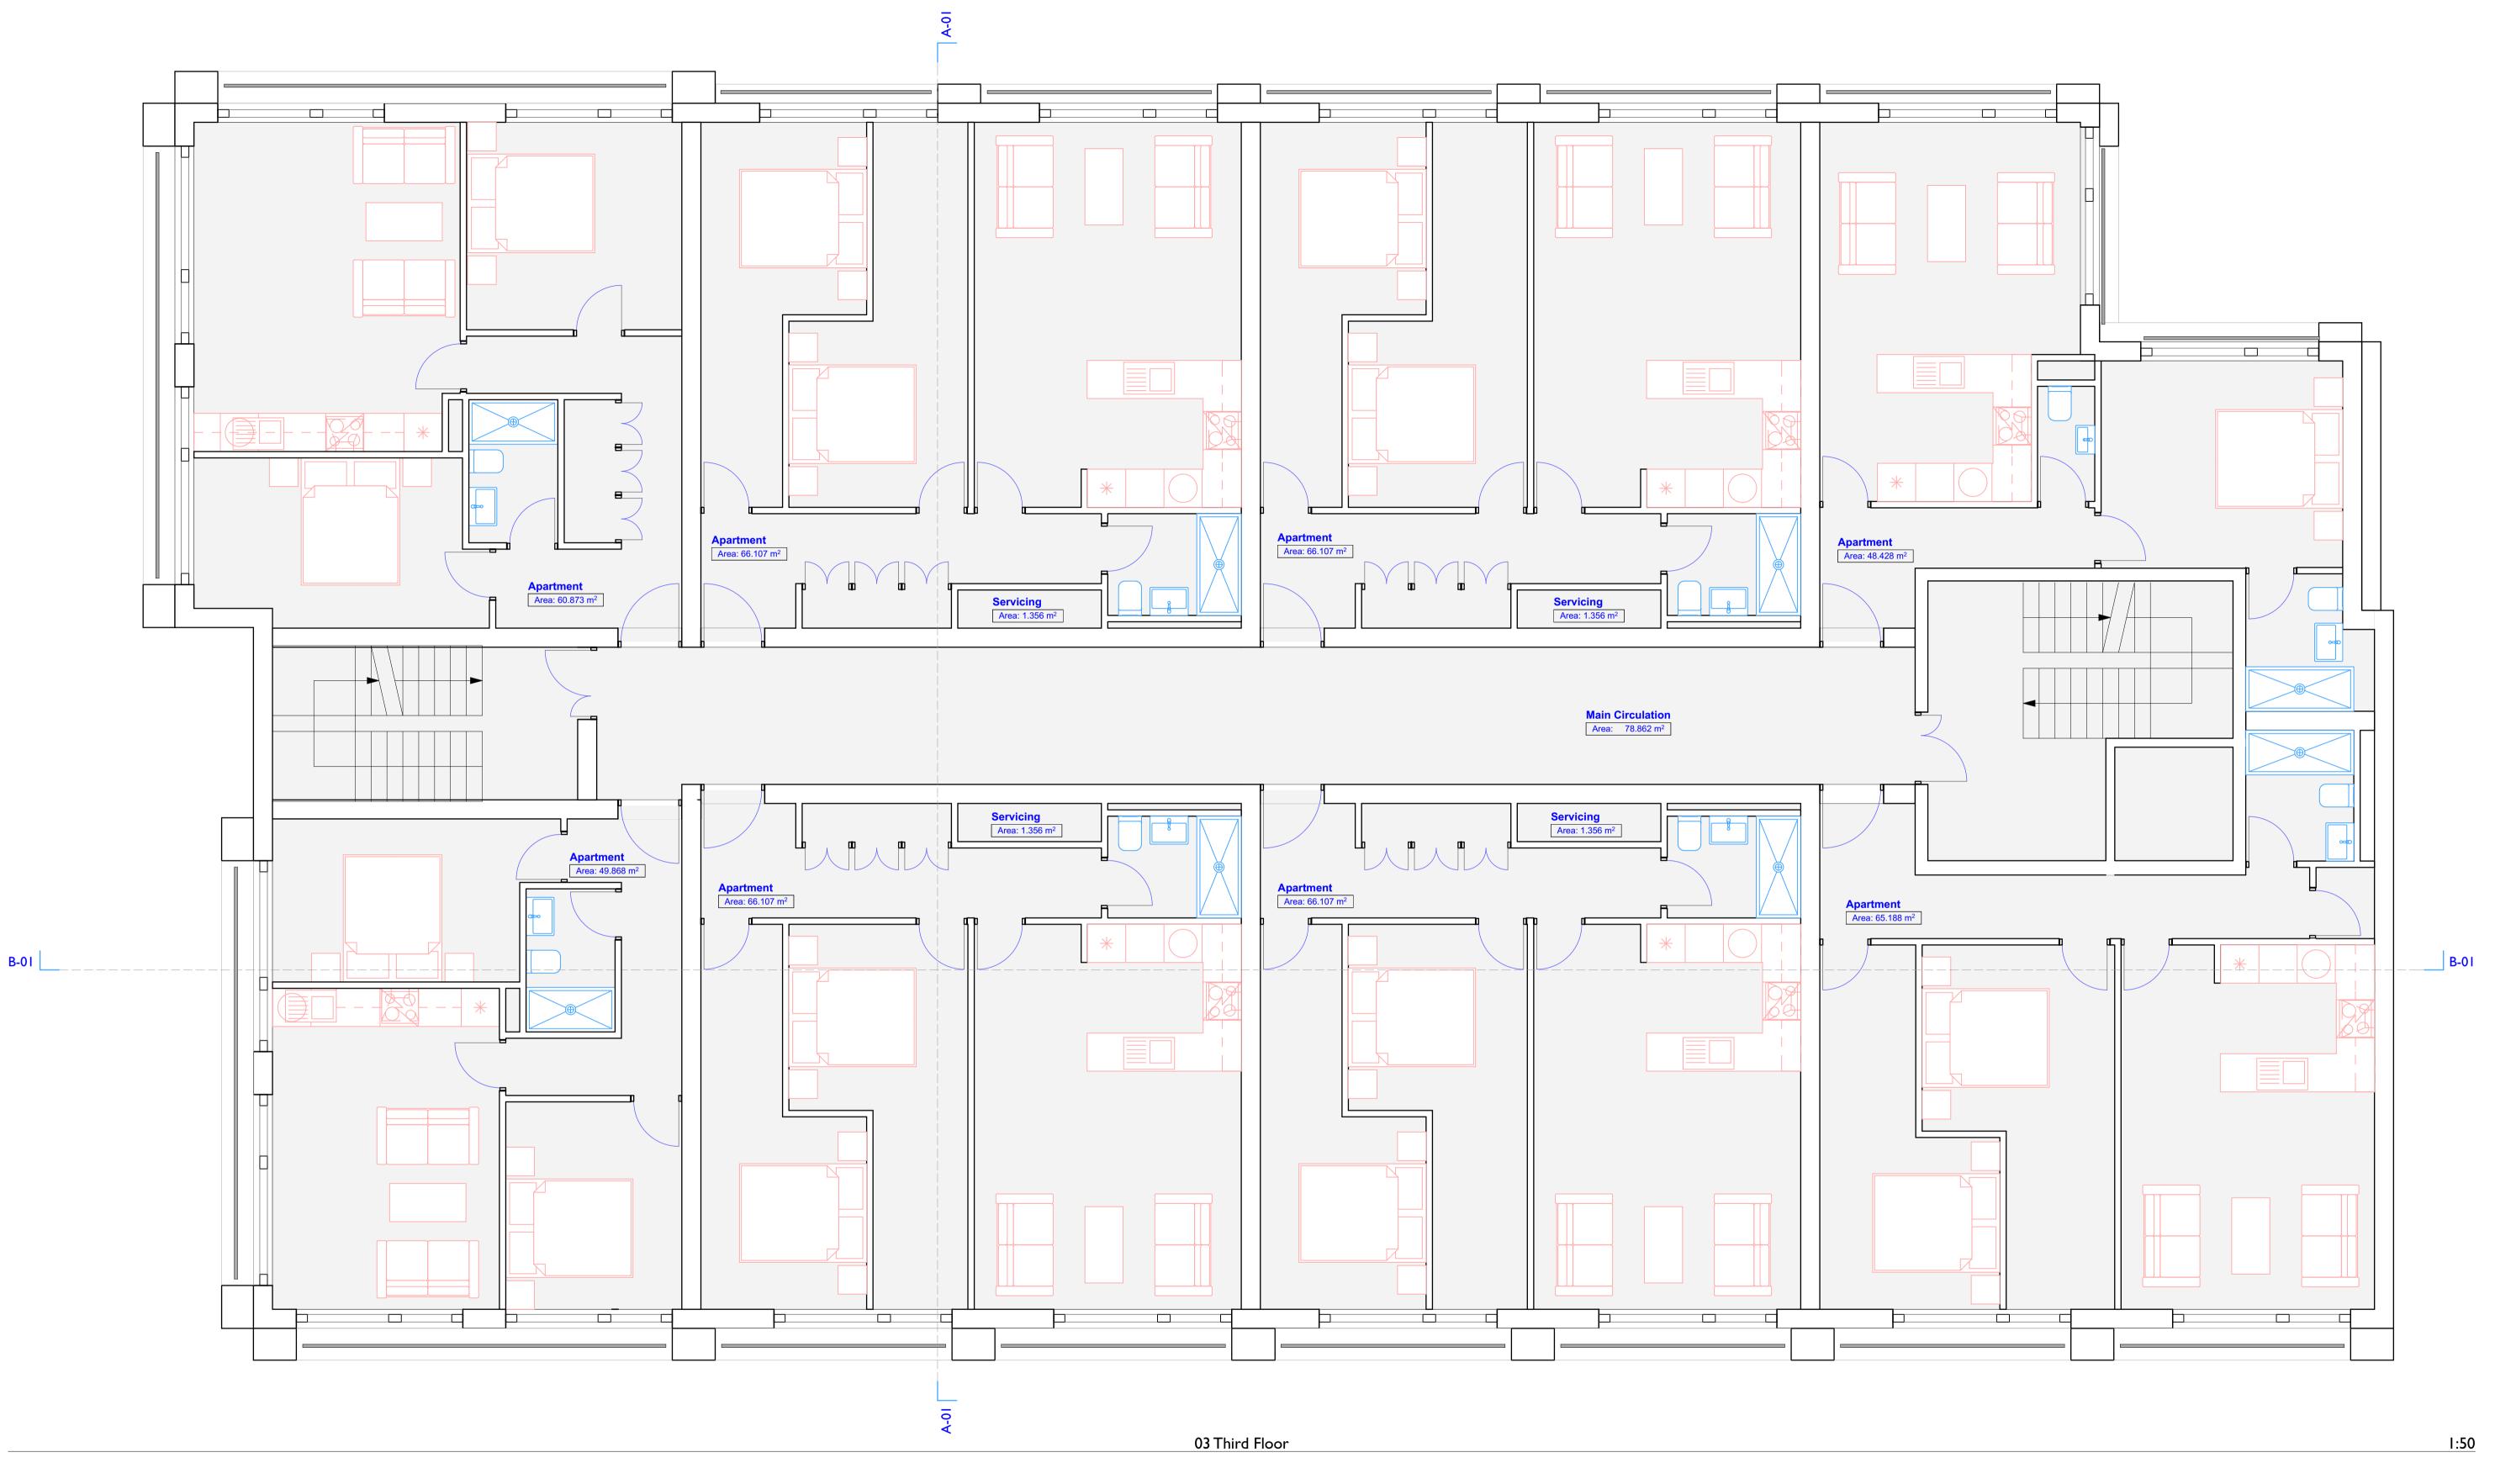

# CONSTRUCTIVE THINKING

| Drawing Transmit | tal Schedule     |           |                                             |                   |          |         |
|------------------|------------------|-----------|---------------------------------------------|-------------------|----------|---------|
|                  | Issued Date      | Layout ID | Layout Name                                 | Drawing<br>Scales | Revision | Remarks |
| 02, Planning Ame | ndment           |           |                                             | Scales            |          |         |
|                  | 04/05/2018 14:36 | 0000      | Front Cover and Issue<br>Sheet              | 1:1               | 02       |         |
|                  | 04/05/2018 14:36 | 3100      | Location Plan                               | 1:1250            | 02       |         |
|                  | 04/05/2018 14:36 | 3101      | Site & Block Plan                           | 1:500             | 02       |         |
|                  | 04/05/2018 14:36 | 3200      | Ground Floor Plan                           | 1:50              | 02       |         |
|                  | 04/05/2018 14:36 | 3201      | First Floor Plan                            | 1:50              | 02       |         |
|                  | 04/05/2018 14:36 | 3202      | Second Floor Plan                           | 1:50              | 02       |         |
|                  | 04/05/2018 14:36 | 3203      | Third Floor Plan                            | 1:50              | 02       |         |
|                  | 04/05/2018 14:36 | 3204      | Fourth Floor Plan                           | 1:50              | 02       |         |
|                  | 04/05/2018 14:36 | 3205      | Fifth Floor Plan                            | 1:50              | 02       |         |
|                  | 04/05/2018 14:36 | 3206      | Sixth Floor Plan                            | 1:50              | 02       |         |
|                  | 04/05/2018 14:36 | 3207      | Roof Plan                                   | 1:50              | 02       |         |
|                  | 04/05/2018 14:36 | 3300      | Cross Section                               | 1:100             | 02       |         |
|                  | 04/05/2018 14:36 | 3301      | Long Section                                | 1:100             | 02       |         |
|                  | 04/05/2018 14:36 | 3400      | Proposed Building<br>Elevations - Sheet 01  | 1:100, 1:100      | 02       |         |
|                  | 04/05/2018 14:36 | 3401      | Proposed Building<br>Elevations - Sheet 02  | 1:100, 1:100      | 02       |         |
|                  | 04/05/2018 14:36 | 3402      | Pomona Streetscene<br>Elevation             | 1:200             | 02       |         |
|                  | 04/05/2018 14:36 | 3403      | Cathedral Walk<br>Streetscene Elevation     | 1:200             | 02       |         |
|                  | 04/05/2018 14:36 | 3500      | CGI View From Gt<br>Orford St               |                   | 02       |         |
|                  | 04/05/2018 14:36 | 3501      | CGIView From Mount<br>Pleasant              |                   | 02       |         |
|                  | 04/05/2018 14:36 | 3502      | CGI View From<br>Pomona St                  |                   | 02       |         |
|                  | 04/05/2018 14:36 | 3503      | CGI View From ADA                           |                   | 02       |         |
|                  | 04/05/2018 14:36 | 3504      | CGI High Level                              |                   | 02       |         |
|                  | 04/05/2018 14:36 | 3505      | Visual Impact Study<br>from Mount Pleasant  |                   | 02       |         |
|                  | 04/05/2018 14:36 | 3506      | Visual Impact Study<br>from Clarence Street |                   | 02       |         |