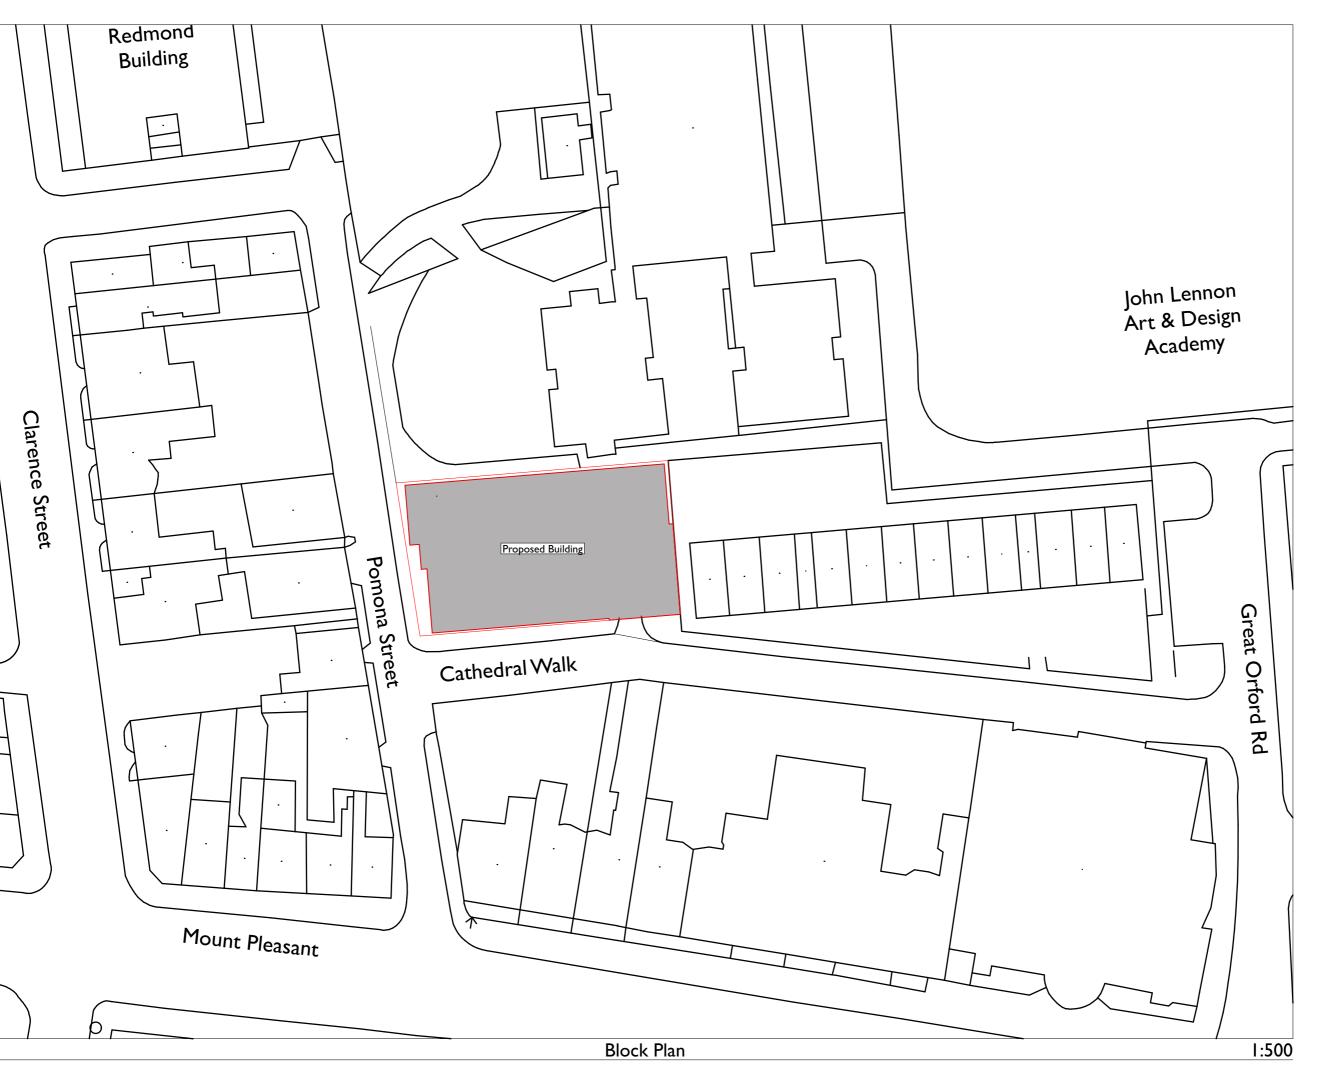

# CONSTRUCTIVE THINKING

| Drawing Transmit | tal Schedule     |           |                                             |                   |          |         |
|------------------|------------------|-----------|---------------------------------------------|-------------------|----------|---------|
|                  | Issued Date      | Layout ID | Layout Name                                 | Drawing<br>Scales | Revision | Remarks |
| 02, Planning Ame | ndment           |           |                                             | Scales            |          |         |
|                  | 04/05/2018 14:36 | 0000      | Front Cover and Issue<br>Sheet              | 1:1               | 02       |         |
|                  | 04/05/2018 14:36 | 3100      | Location Plan                               | 1:1250            | 02       |         |
|                  | 04/05/2018 14:36 | 3101      | Site & Block Plan                           | 1:500             | 02       |         |
|                  | 04/05/2018 14:36 | 3200      | Ground Floor Plan                           | 1:50              | 02       |         |
|                  | 04/05/2018 14:36 | 3201      | First Floor Plan                            | 1:50              | 02       |         |
|                  | 04/05/2018 14:36 | 3202      | Second Floor Plan                           | 1:50              | 02       |         |
|                  | 04/05/2018 14:36 | 3203      | Third Floor Plan                            | 1:50              | 02       |         |
|                  | 04/05/2018 14:36 | 3204      | Fourth Floor Plan                           | 1:50              | 02       |         |
|                  | 04/05/2018 14:36 | 3205      | Fifth Floor Plan                            | 1:50              | 02       |         |
|                  | 04/05/2018 14:36 | 3206      | Sixth Floor Plan                            | 1:50              | 02       |         |
|                  | 04/05/2018 14:36 | 3207      | Roof Plan                                   | 1:50              | 02       |         |
|                  | 04/05/2018 14:36 | 3300      | Cross Section                               | 1:100             | 02       |         |
|                  | 04/05/2018 14:36 | 3301      | Long Section                                | 1:100             | 02       |         |
|                  | 04/05/2018 14:36 | 3400      | Proposed Building<br>Elevations - Sheet 01  | 1:100, 1:100      | 02       |         |
|                  | 04/05/2018 14:36 | 3401      | Proposed Building<br>Elevations - Sheet 02  | 1:100, 1:100      | 02       |         |
|                  | 04/05/2018 14:36 | 3402      | Pomona Streetscene<br>Elevation             | 1:200             | 02       |         |
|                  | 04/05/2018 14:36 | 3403      | Cathedral Walk<br>Streetscene Elevation     | 1:200             | 02       |         |
|                  | 04/05/2018 14:36 | 3500      | CGI View From Gt<br>Orford St               |                   | 02       |         |
|                  | 04/05/2018 14:36 | 3501      | CGIView From Mount<br>Pleasant              |                   | 02       |         |
|                  | 04/05/2018 14:36 | 3502      | CGI View From<br>Pomona St                  |                   | 02       |         |
|                  | 04/05/2018 14:36 | 3503      | CGI View From ADA                           |                   | 02       |         |
|                  | 04/05/2018 14:36 | 3504      | CGI High Level                              |                   | 02       |         |
|                  | 04/05/2018 14:36 | 3505      | Visual Impact Study<br>from Mount Pleasant  |                   | 02       |         |
|                  | 04/05/2018 14:36 | 3506      | Visual Impact Study<br>from Clarence Street |                   | 02       |         |