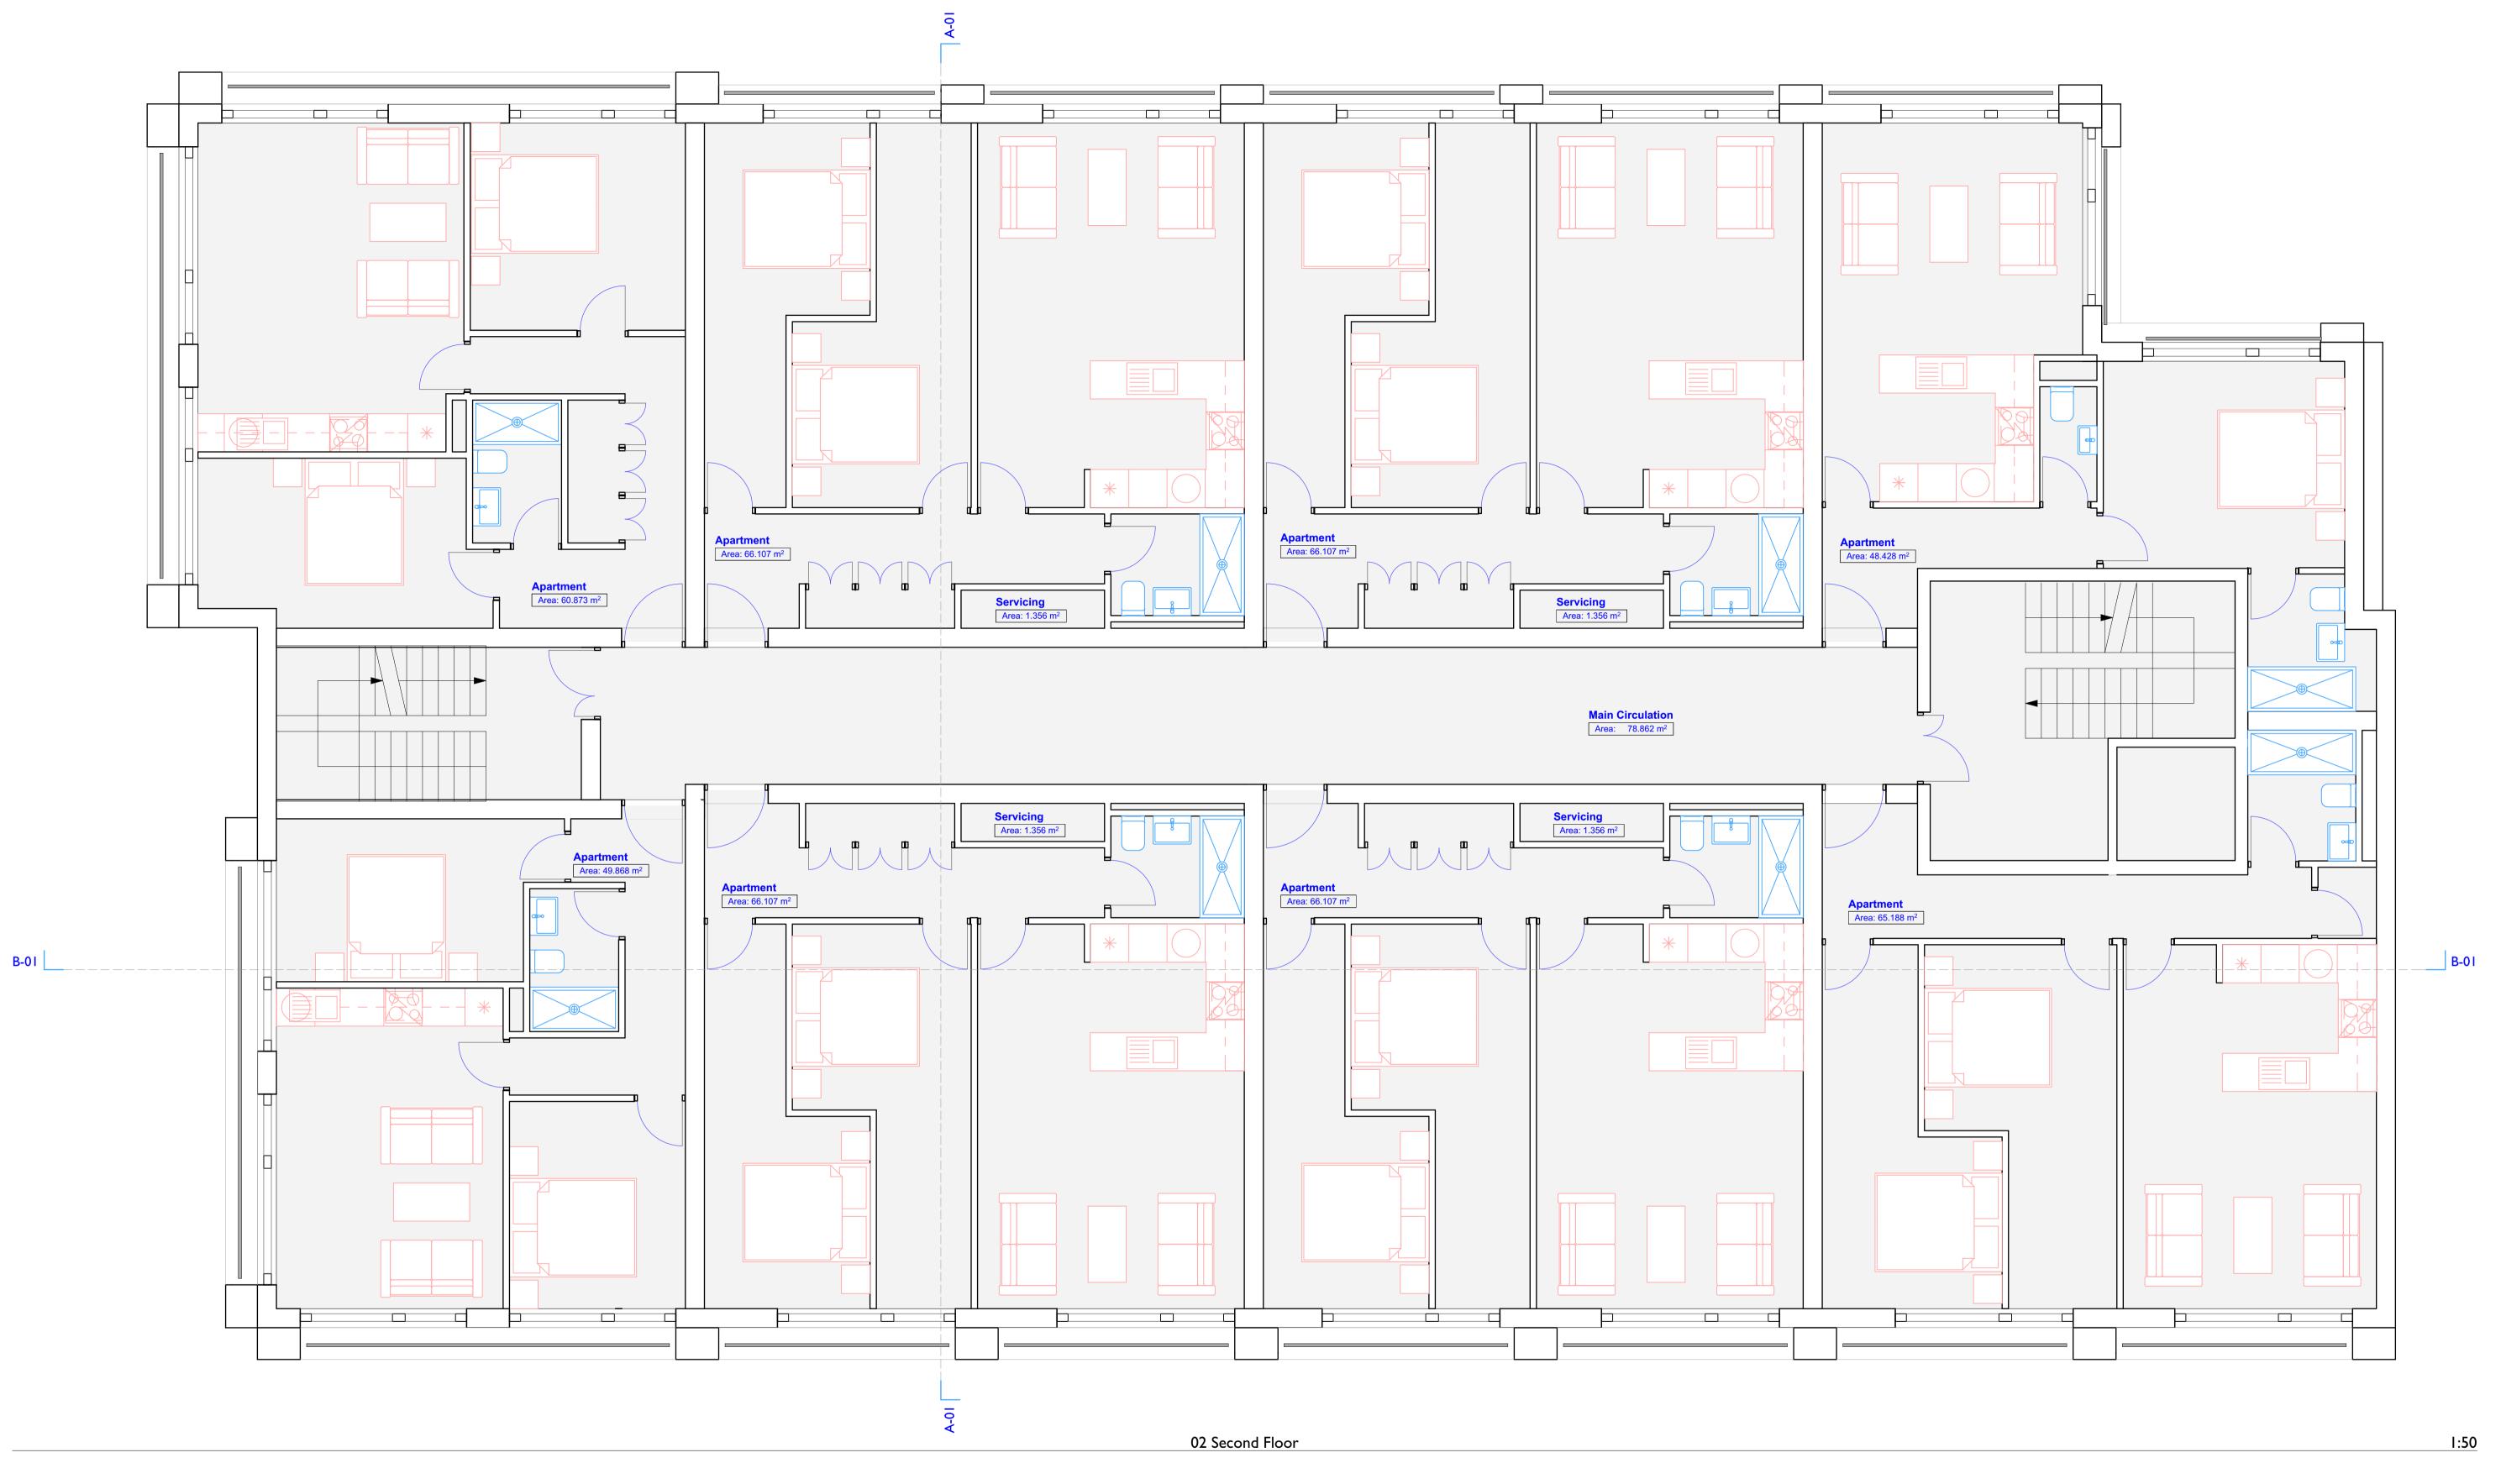

# CONSTRUCTIVE THINKING

| Drawing Transmit | tal Schedule     |           |                                             |                   |          |         |
|------------------|------------------|-----------|---------------------------------------------|-------------------|----------|---------|
|                  | Issued Date      | Layout ID | Layout Name                                 | Drawing<br>Scales | Revision | Remarks |
| 02, Planning Ame | ndment           |           |                                             | Scales            |          |         |
|                  | 04/05/2018 14:36 | 0000      | Front Cover and Issue<br>Sheet              | 1:1               | 02       |         |
|                  | 04/05/2018 14:36 | 3100      | Location Plan                               | 1:1250            | 02       |         |
|                  | 04/05/2018 14:36 | 3101      | Site & Block Plan                           | 1:500             | 02       |         |
|                  | 04/05/2018 14:36 | 3200      | Ground Floor Plan                           | 1:50              | 02       |         |
|                  | 04/05/2018 14:36 | 3201      | First Floor Plan                            | 1:50              | 02       |         |
|                  | 04/05/2018 14:36 | 3202      | Second Floor Plan                           | 1:50              | 02       |         |
|                  | 04/05/2018 14:36 | 3203      | Third Floor Plan                            | 1:50              | 02       |         |
|                  | 04/05/2018 14:36 | 3204      | Fourth Floor Plan                           | 1:50              | 02       |         |
|                  | 04/05/2018 14:36 | 3205      | Fifth Floor Plan                            | 1:50              | 02       |         |
|                  | 04/05/2018 14:36 | 3206      | Sixth Floor Plan                            | 1:50              | 02       |         |
|                  | 04/05/2018 14:36 | 3207      | Roof Plan                                   | 1:50              | 02       |         |
|                  | 04/05/2018 14:36 | 3300      | Cross Section                               | 1:100             | 02       |         |
|                  | 04/05/2018 14:36 | 3301      | Long Section                                | 1:100             | 02       |         |
|                  | 04/05/2018 14:36 | 3400      | Proposed Building<br>Elevations - Sheet 01  | 1:100, 1:100      | 02       |         |
|                  | 04/05/2018 14:36 | 3401      | Proposed Building<br>Elevations - Sheet 02  | 1:100, 1:100      | 02       |         |
|                  | 04/05/2018 14:36 | 3402      | Pomona Streetscene<br>Elevation             | 1:200             | 02       |         |
|                  | 04/05/2018 14:36 | 3403      | Cathedral Walk<br>Streetscene Elevation     | 1:200             | 02       |         |
|                  | 04/05/2018 14:36 | 3500      | CGI View From Gt<br>Orford St               |                   | 02       |         |
|                  | 04/05/2018 14:36 | 3501      | CGIView From Mount<br>Pleasant              |                   | 02       |         |
|                  | 04/05/2018 14:36 | 3502      | CGI View From<br>Pomona St                  |                   | 02       |         |
|                  | 04/05/2018 14:36 | 3503      | CGI View From ADA                           |                   | 02       |         |
|                  | 04/05/2018 14:36 | 3504      | CGI High Level                              |                   | 02       |         |
|                  | 04/05/2018 14:36 | 3505      | Visual Impact Study<br>from Mount Pleasant  |                   | 02       |         |
|                  | 04/05/2018 14:36 | 3506      | Visual Impact Study<br>from Clarence Street |                   | 02       |         |