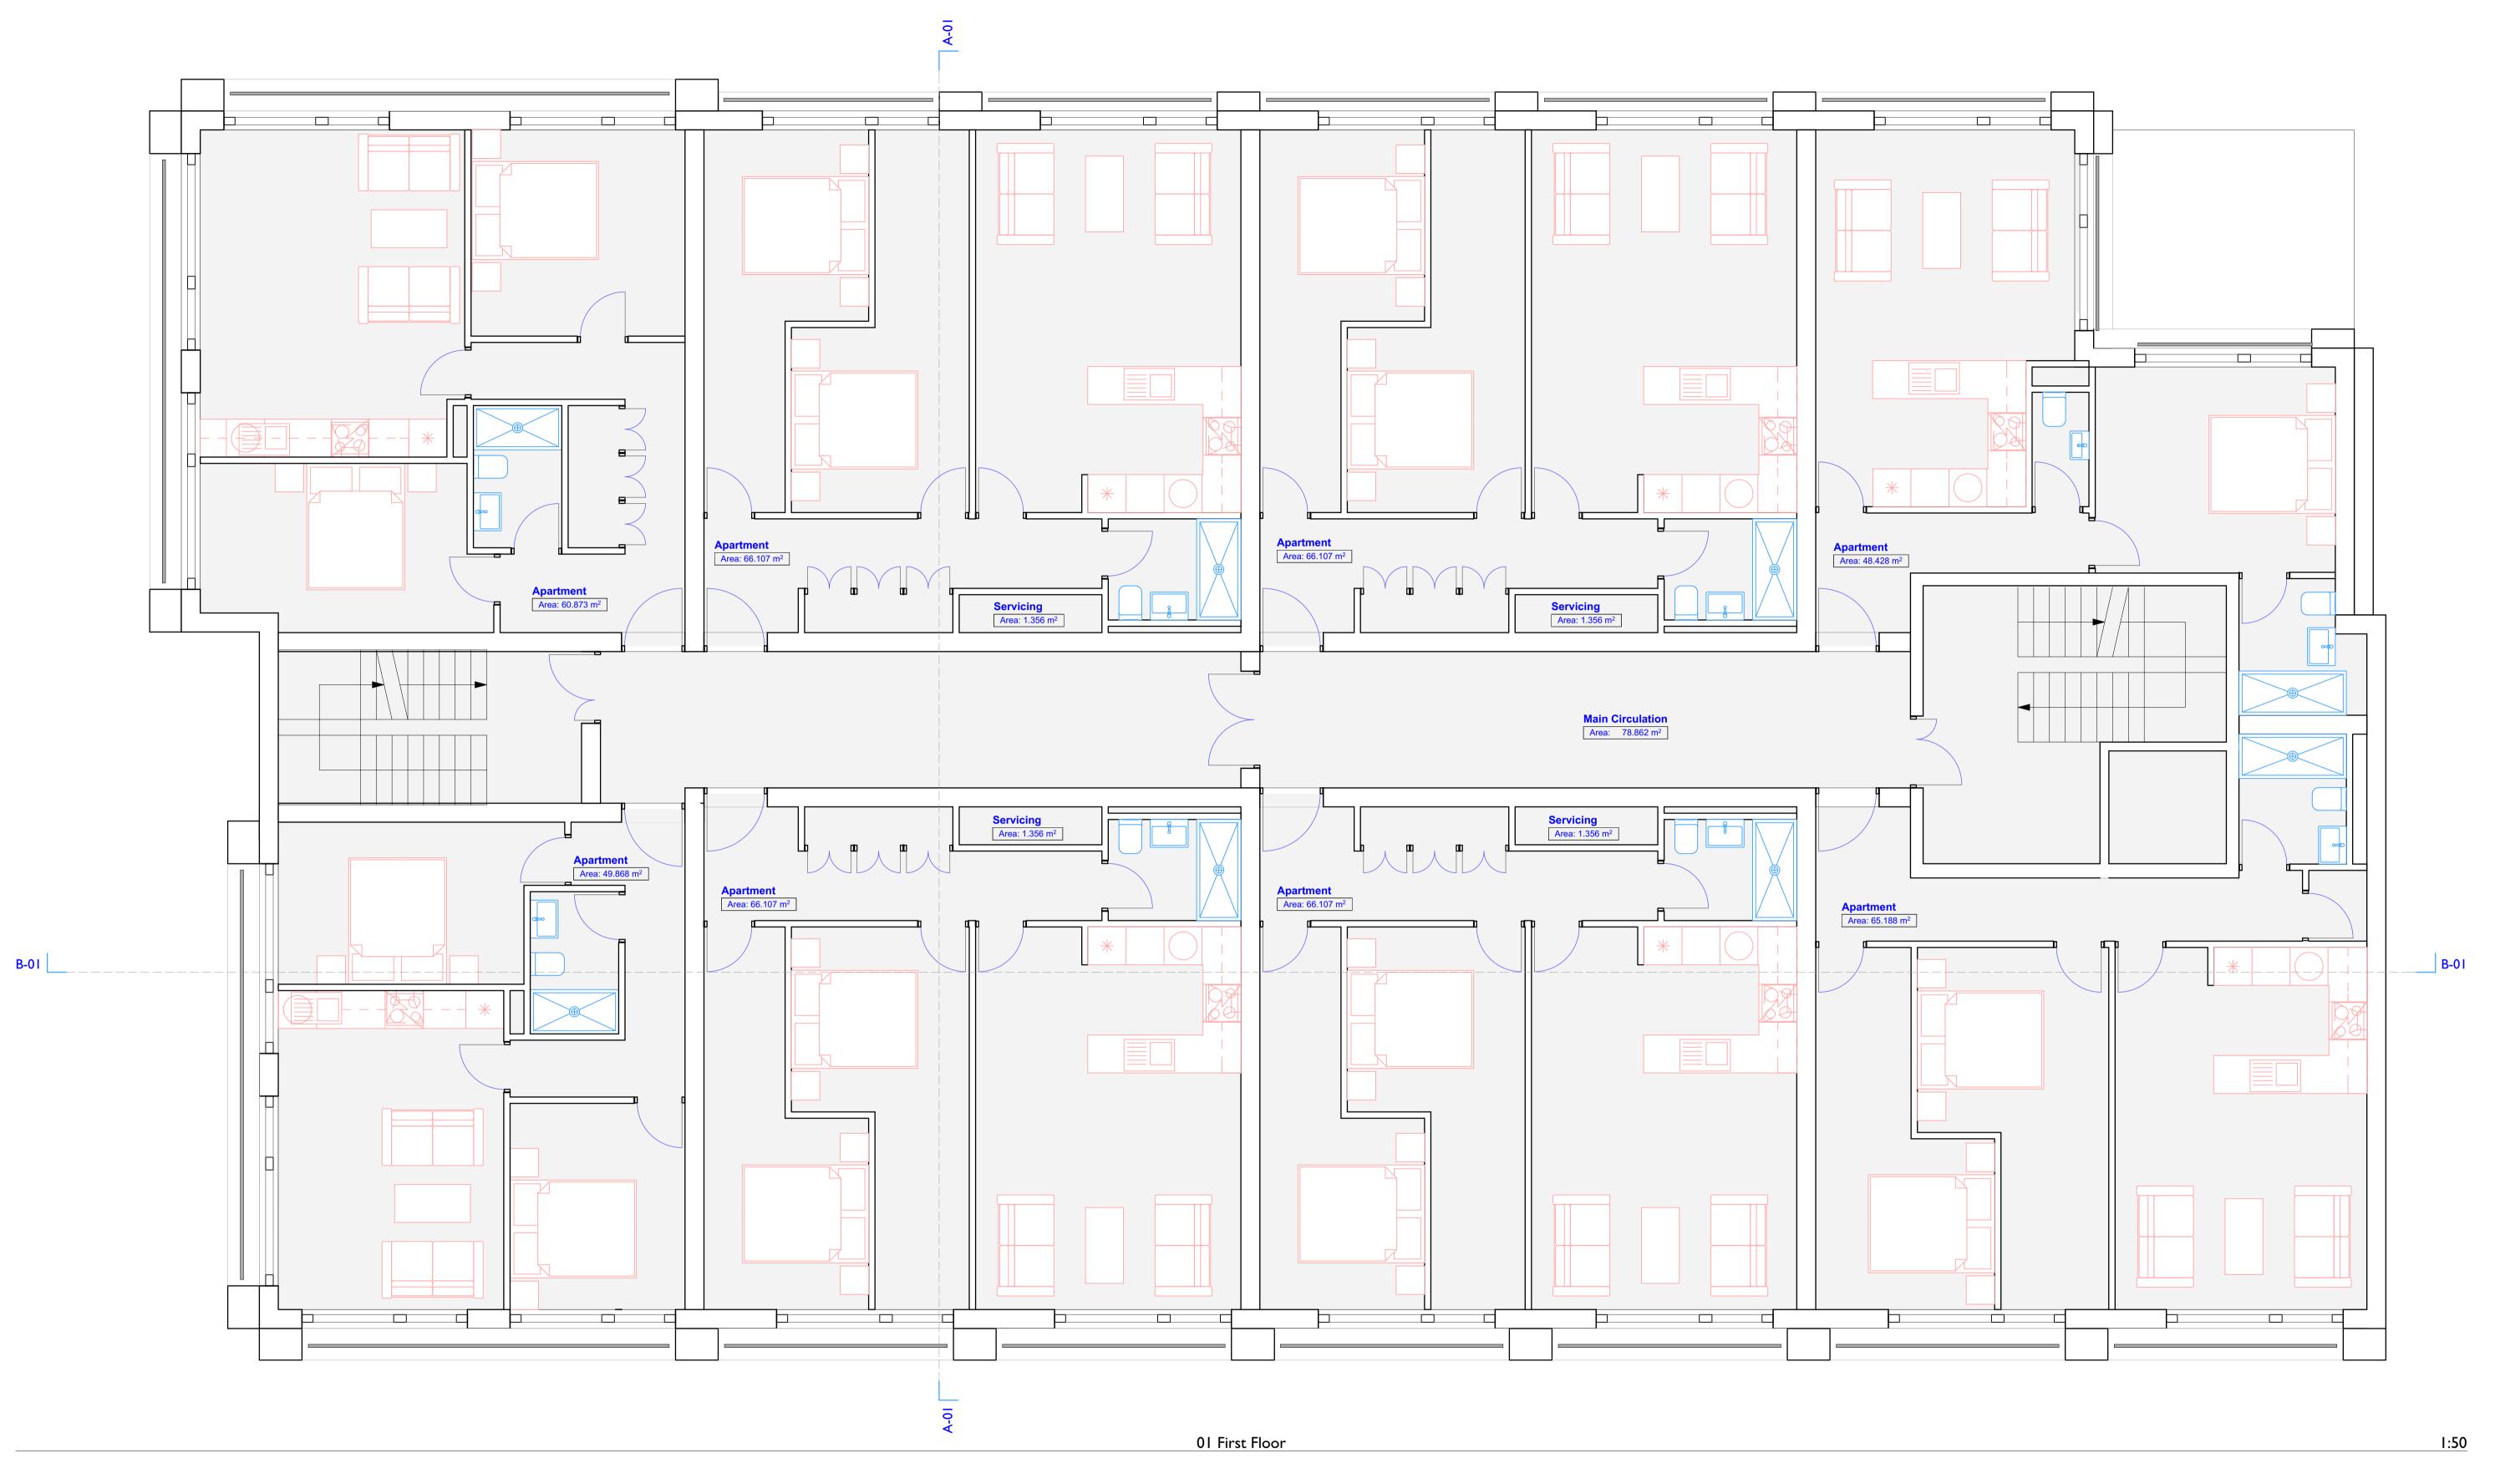

# CONSTRUCTIVE THINKING

| Drawing Transmit | tal Schedule     |           |                                             |                   |          |         |
|------------------|------------------|-----------|---------------------------------------------|-------------------|----------|---------|
|                  | Issued Date      | Layout ID | Layout Name                                 | Drawing<br>Scales | Revision | Remarks |
| 02, Planning Ame | ndment           |           |                                             | Scales            |          |         |
|                  | 04/05/2018 14:36 | 0000      | Front Cover and Issue<br>Sheet              | 1:1               | 02       |         |
|                  | 04/05/2018 14:36 | 3100      | Location Plan                               | 1:1250            | 02       |         |
|                  | 04/05/2018 14:36 | 3101      | Site & Block Plan                           | 1:500             | 02       |         |
|                  | 04/05/2018 14:36 | 3200      | Ground Floor Plan                           | 1:50              | 02       |         |
|                  | 04/05/2018 14:36 | 3201      | First Floor Plan                            | 1:50              | 02       |         |
|                  | 04/05/2018 14:36 | 3202      | Second Floor Plan                           | 1:50              | 02       |         |
|                  | 04/05/2018 14:36 | 3203      | Third Floor Plan                            | 1:50              | 02       |         |
|                  | 04/05/2018 14:36 | 3204      | Fourth Floor Plan                           | 1:50              | 02       |         |
|                  | 04/05/2018 14:36 | 3205      | Fifth Floor Plan                            | 1:50              | 02       |         |
|                  | 04/05/2018 14:36 | 3206      | Sixth Floor Plan                            | 1:50              | 02       |         |
|                  | 04/05/2018 14:36 | 3207      | Roof Plan                                   | 1:50              | 02       |         |
|                  | 04/05/2018 14:36 | 3300      | Cross Section                               | 1:100             | 02       |         |
|                  | 04/05/2018 14:36 | 3301      | Long Section                                | 1:100             | 02       |         |
|                  | 04/05/2018 14:36 | 3400      | Proposed Building<br>Elevations - Sheet 01  | 1:100, 1:100      | 02       |         |
|                  | 04/05/2018 14:36 | 3401      | Proposed Building<br>Elevations - Sheet 02  | 1:100, 1:100      | 02       |         |
|                  | 04/05/2018 14:36 | 3402      | Pomona Streetscene<br>Elevation             | 1:200             | 02       |         |
|                  | 04/05/2018 14:36 | 3403      | Cathedral Walk<br>Streetscene Elevation     | 1:200             | 02       |         |
|                  | 04/05/2018 14:36 | 3500      | CGI View From Gt<br>Orford St               |                   | 02       |         |
|                  | 04/05/2018 14:36 | 3501      | CGIView From Mount<br>Pleasant              |                   | 02       |         |
|                  | 04/05/2018 14:36 | 3502      | CGI View From<br>Pomona St                  |                   | 02       |         |
|                  | 04/05/2018 14:36 | 3503      | CGI View From ADA                           |                   | 02       |         |
|                  | 04/05/2018 14:36 | 3504      | CGI High Level                              |                   | 02       |         |
|                  | 04/05/2018 14:36 | 3505      | Visual Impact Study<br>from Mount Pleasant  |                   | 02       |         |
|                  | 04/05/2018 14:36 | 3506      | Visual Impact Study<br>from Clarence Street |                   | 02       |         |