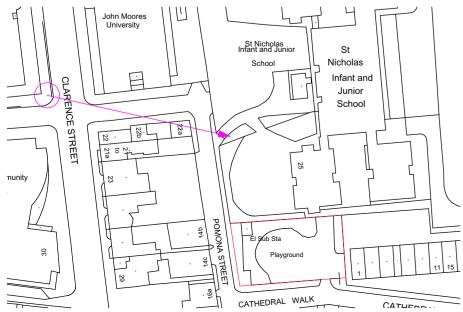

 Drawing Number
 Revision

 3 | 58 | CTS | 00 | XX | SC | A | 0000 | 02

| CONSTR                                                                                         | UCTIVE<br>THINKING                                                                                              |
|------------------------------------------------------------------------------------------------|-----------------------------------------------------------------------------------------------------------------|
| Constructive Thinking Studio Ltd<br>Liverpool Science Park IC1<br>131 Mount Pleasant<br>L3 5TF | www.constructivethinking.co.u<br>t: +44(0) 151 705 343<br>f: #Contact Fe<br>e: stuart@constructivethinking.co.u |
| Client Deane Arslanian                                                                         |                                                                                                                 |
| Project Pomona St/Cathedral Walk                                                               |                                                                                                                 |
| Locatio                                                                                        | on Plan                                                                                                         |
|                                                                                                |                                                                                                                 |
| Drawings Location Plan                                                                         |                                                                                                                 |
| Drawings Location Plan  Drawing Number  3158 CTS 00 GF                                         | Revis                                                                                                           |