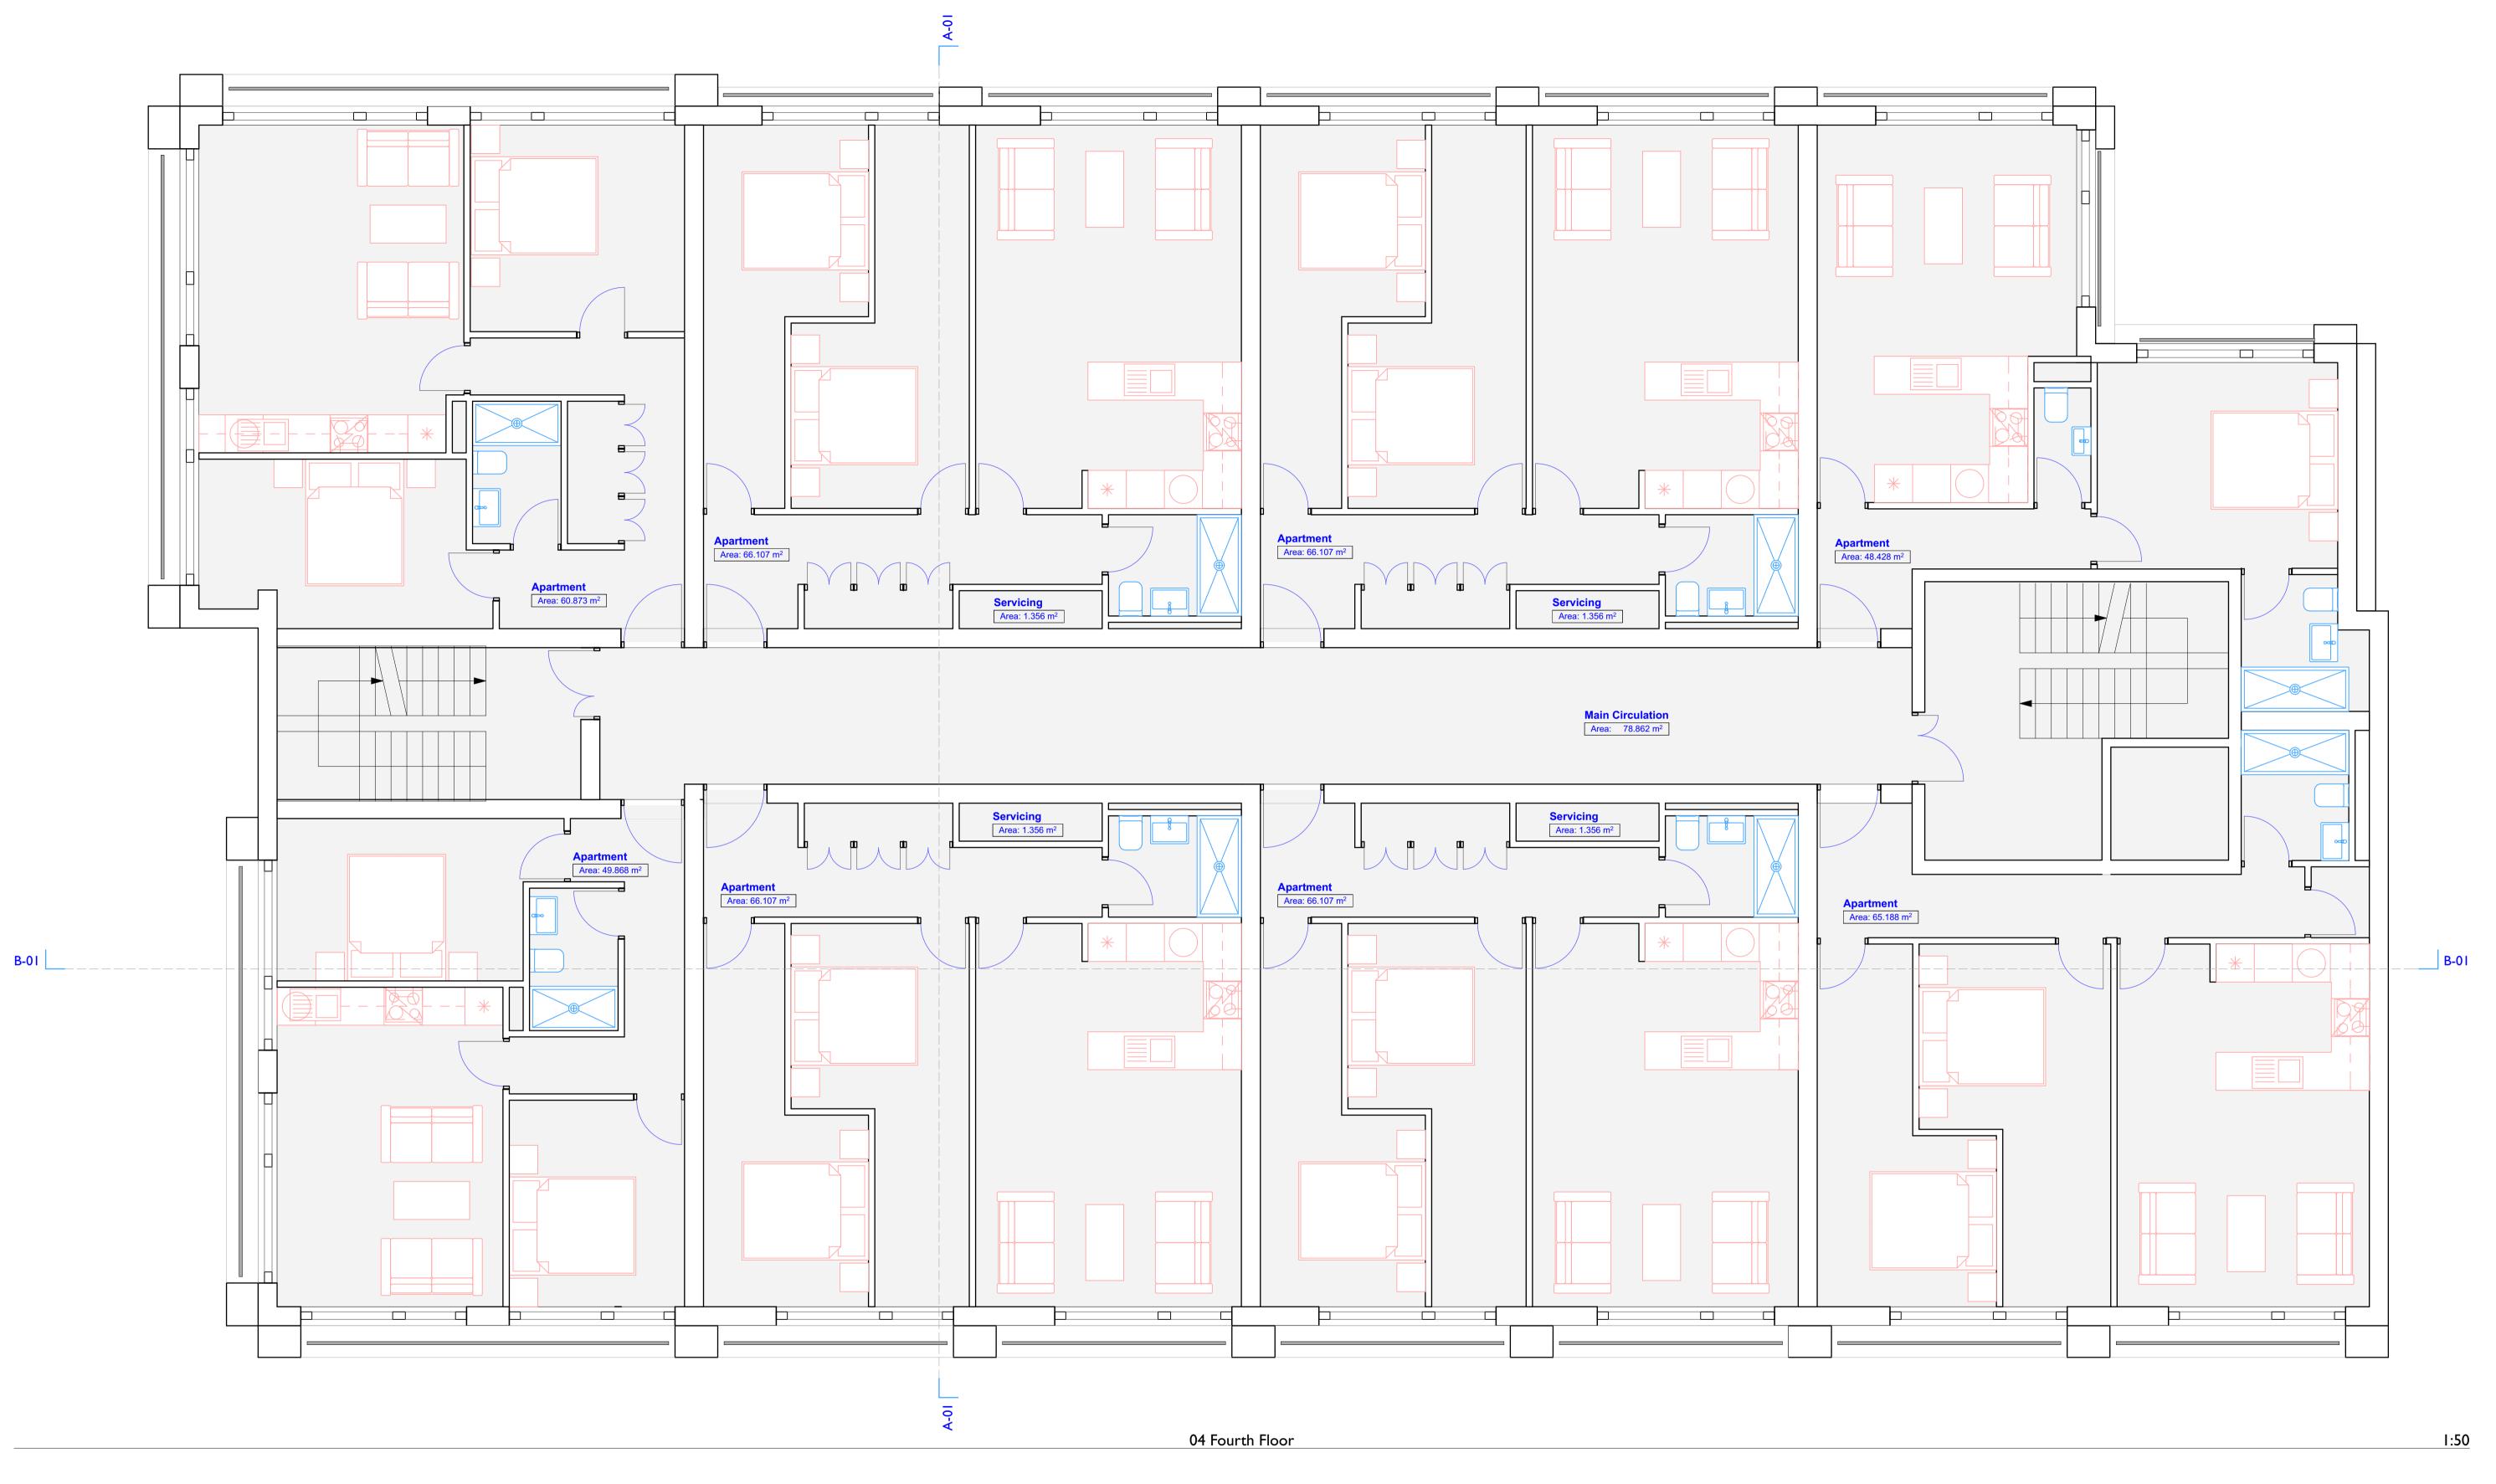

# CONSTRUCTIVE THINKING

| Drawing Transmit | tal Schedule     |           |                                             |                   |          |         |
|------------------|------------------|-----------|---------------------------------------------|-------------------|----------|---------|
|                  | Issued Date      | Layout ID | Layout Name                                 | Drawing<br>Scales | Revision | Remarks |
| 02, Planning Ame | ndment           |           |                                             | Scales            |          |         |
|                  | 04/05/2018 14:36 | 0000      | Front Cover and Issue<br>Sheet              | 1:1               | 02       |         |
|                  | 04/05/2018 14:36 | 3100      | Location Plan                               | 1:1250            | 02       |         |
|                  | 04/05/2018 14:36 | 3101      | Site & Block Plan                           | 1:500             | 02       |         |
|                  | 04/05/2018 14:36 | 3200      | Ground Floor Plan                           | 1:50              | 02       |         |
|                  | 04/05/2018 14:36 | 3201      | First Floor Plan                            | 1:50              | 02       |         |
|                  | 04/05/2018 14:36 | 3202      | Second Floor Plan                           | 1:50              | 02       |         |
|                  | 04/05/2018 14:36 | 3203      | Third Floor Plan                            | 1:50              | 02       |         |
|                  | 04/05/2018 14:36 | 3204      | Fourth Floor Plan                           | 1:50              | 02       |         |
|                  | 04/05/2018 14:36 | 3205      | Fifth Floor Plan                            | 1:50              | 02       |         |
|                  | 04/05/2018 14:36 | 3206      | Sixth Floor Plan                            | 1:50              | 02       |         |
|                  | 04/05/2018 14:36 | 3207      | Roof Plan                                   | 1:50              | 02       |         |
|                  | 04/05/2018 14:36 | 3300      | Cross Section                               | 1:100             | 02       |         |
|                  | 04/05/2018 14:36 | 3301      | Long Section                                | 1:100             | 02       |         |
|                  | 04/05/2018 14:36 | 3400      | Proposed Building<br>Elevations - Sheet 01  | 1:100, 1:100      | 02       |         |
|                  | 04/05/2018 14:36 | 3401      | Proposed Building<br>Elevations - Sheet 02  | 1:100, 1:100      | 02       |         |
|                  | 04/05/2018 14:36 | 3402      | Pomona Streetscene<br>Elevation             | 1:200             | 02       |         |
|                  | 04/05/2018 14:36 | 3403      | Cathedral Walk<br>Streetscene Elevation     | 1:200             | 02       |         |
|                  | 04/05/2018 14:36 | 3500      | CGI View From Gt<br>Orford St               |                   | 02       |         |
|                  | 04/05/2018 14:36 | 3501      | CGIView From Mount<br>Pleasant              |                   | 02       |         |
|                  | 04/05/2018 14:36 | 3502      | CGI View From<br>Pomona St                  |                   | 02       |         |
|                  | 04/05/2018 14:36 | 3503      | CGI View From ADA                           |                   | 02       |         |
|                  | 04/05/2018 14:36 | 3504      | CGI High Level                              |                   | 02       |         |
|                  | 04/05/2018 14:36 | 3505      | Visual Impact Study<br>from Mount Pleasant  |                   | 02       |         |
|                  | 04/05/2018 14:36 | 3506      | Visual Impact Study<br>from Clarence Street |                   | 02       |         |