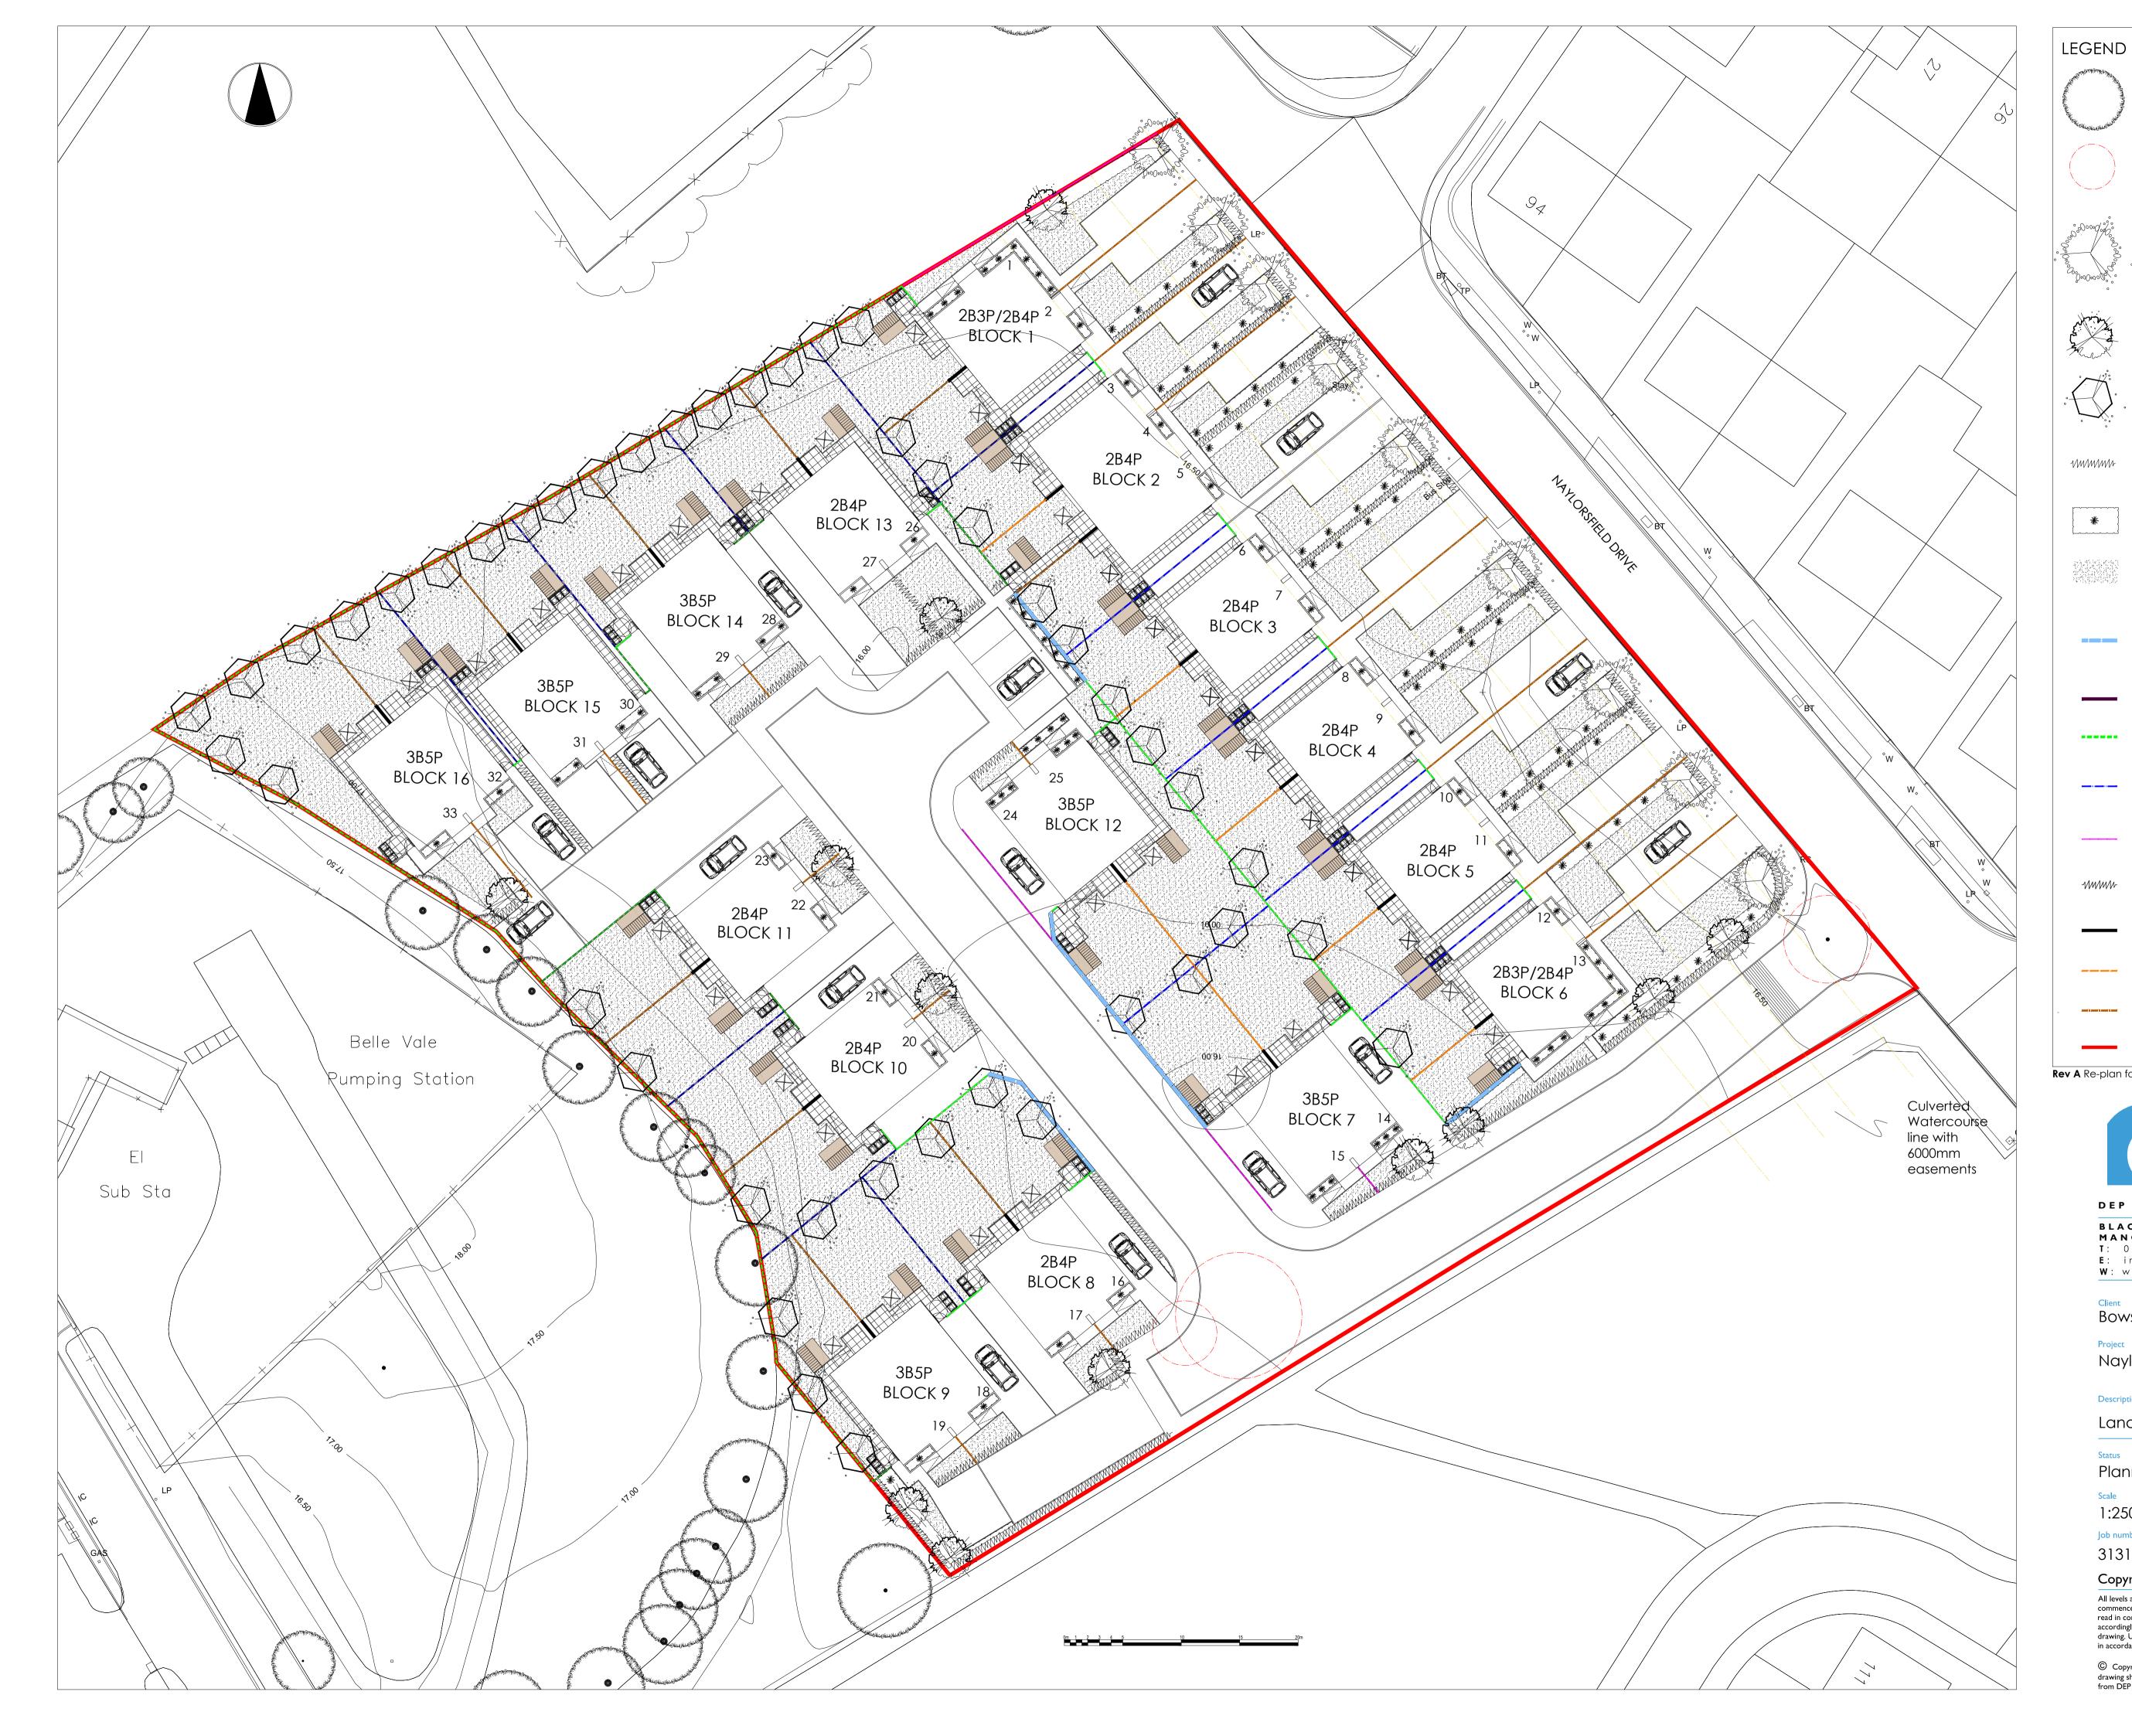

## Existing trees to be retained Existing trees to be removed Proposed semi-mature native street tree planting 20-25cm girth, underground guyed Proposed extra heavy standard native street tree planting 14-16cm girth, underground guyed Proposed heavy standard native garden tree planting 10-12cm girth, staked MMMMM Proposed native hedge planting Proposed ornamental shrub planting with specimen shrubs at key 兼 locations Proposed lawn 1800mm High Brick wall with piers to engineer's specification (in matching facing bicks to houses), with gates where required with min. 850mm clear opening. 2100mm Concrete post and timber panel boundary fence with trellis to face 2100mm Concrete post and timber panel boundary fence 1800mm Concrete post and timber panel boundary fence, with gates where required with min. 850mm ..... clear opening. 900mm High galvanised steel railings ------(Hammerite paint finish). -////////- Low Level Defensive Planting 1800mm x 2000mm Privacy Screen 1500mm Concrete post and timber panel boundary fence. 600mm Timber Knee Rail Site Boundary Rev A Re-plan following easement requirements RM 200314

DEP LANDSCAPE ARCHITECTURE LTD BLACKFRIARS HOUSE, PARSONAGE MANCHESTER, M3 2JA T: 0161 2419878 E: info@dep.co.uk W: www.dep.co.uk

Client Bowsall

Project Naylorsfield Drive, Belle Vale

Description

Landscape Proposals

| Planning                                                                                                                                                 | 9              |             |          |
|----------------------------------------------------------------------------------------------------------------------------------------------------------|----------------|-------------|----------|
| icale<br>1:250 @                                                                                                                                         | A1             | Drawn<br>RM |          |
| ob number                                                                                                                                                | Drawing number | Date        | Revision |
| 3131                                                                                                                                                     | 01             | Oct 14      | А        |
| Copyright DEP Landscape Architecture Ltd                                                                                                                 |                |             |          |
| Il levels and dimensions to be checked on site by contractor prior to<br>ommencement; Any variations to be reported to the client. This drawing is to be |                |             |          |