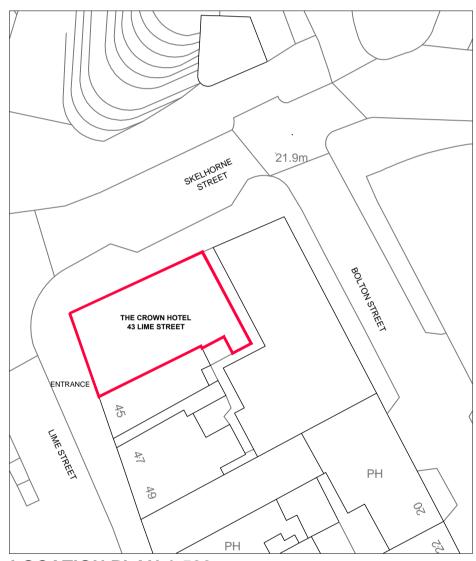

MALE WC

**LOCATION PLAN 1:500** 

Revision

Job Title THE CROWN LIME STREET

LIVERPOOL

Drawing Title

**GROUND & FIRST FLOOR PLANS** AS PROPOSED

| Scale    | Drawing No | Revision |
|----------|------------|----------|
| 1:50     |            |          |
| Date     |            |          |
| MAR 15   | 3130-LB02  |          |
| Drawn By |            |          |
| PB       |            |          |
|          |            |          |