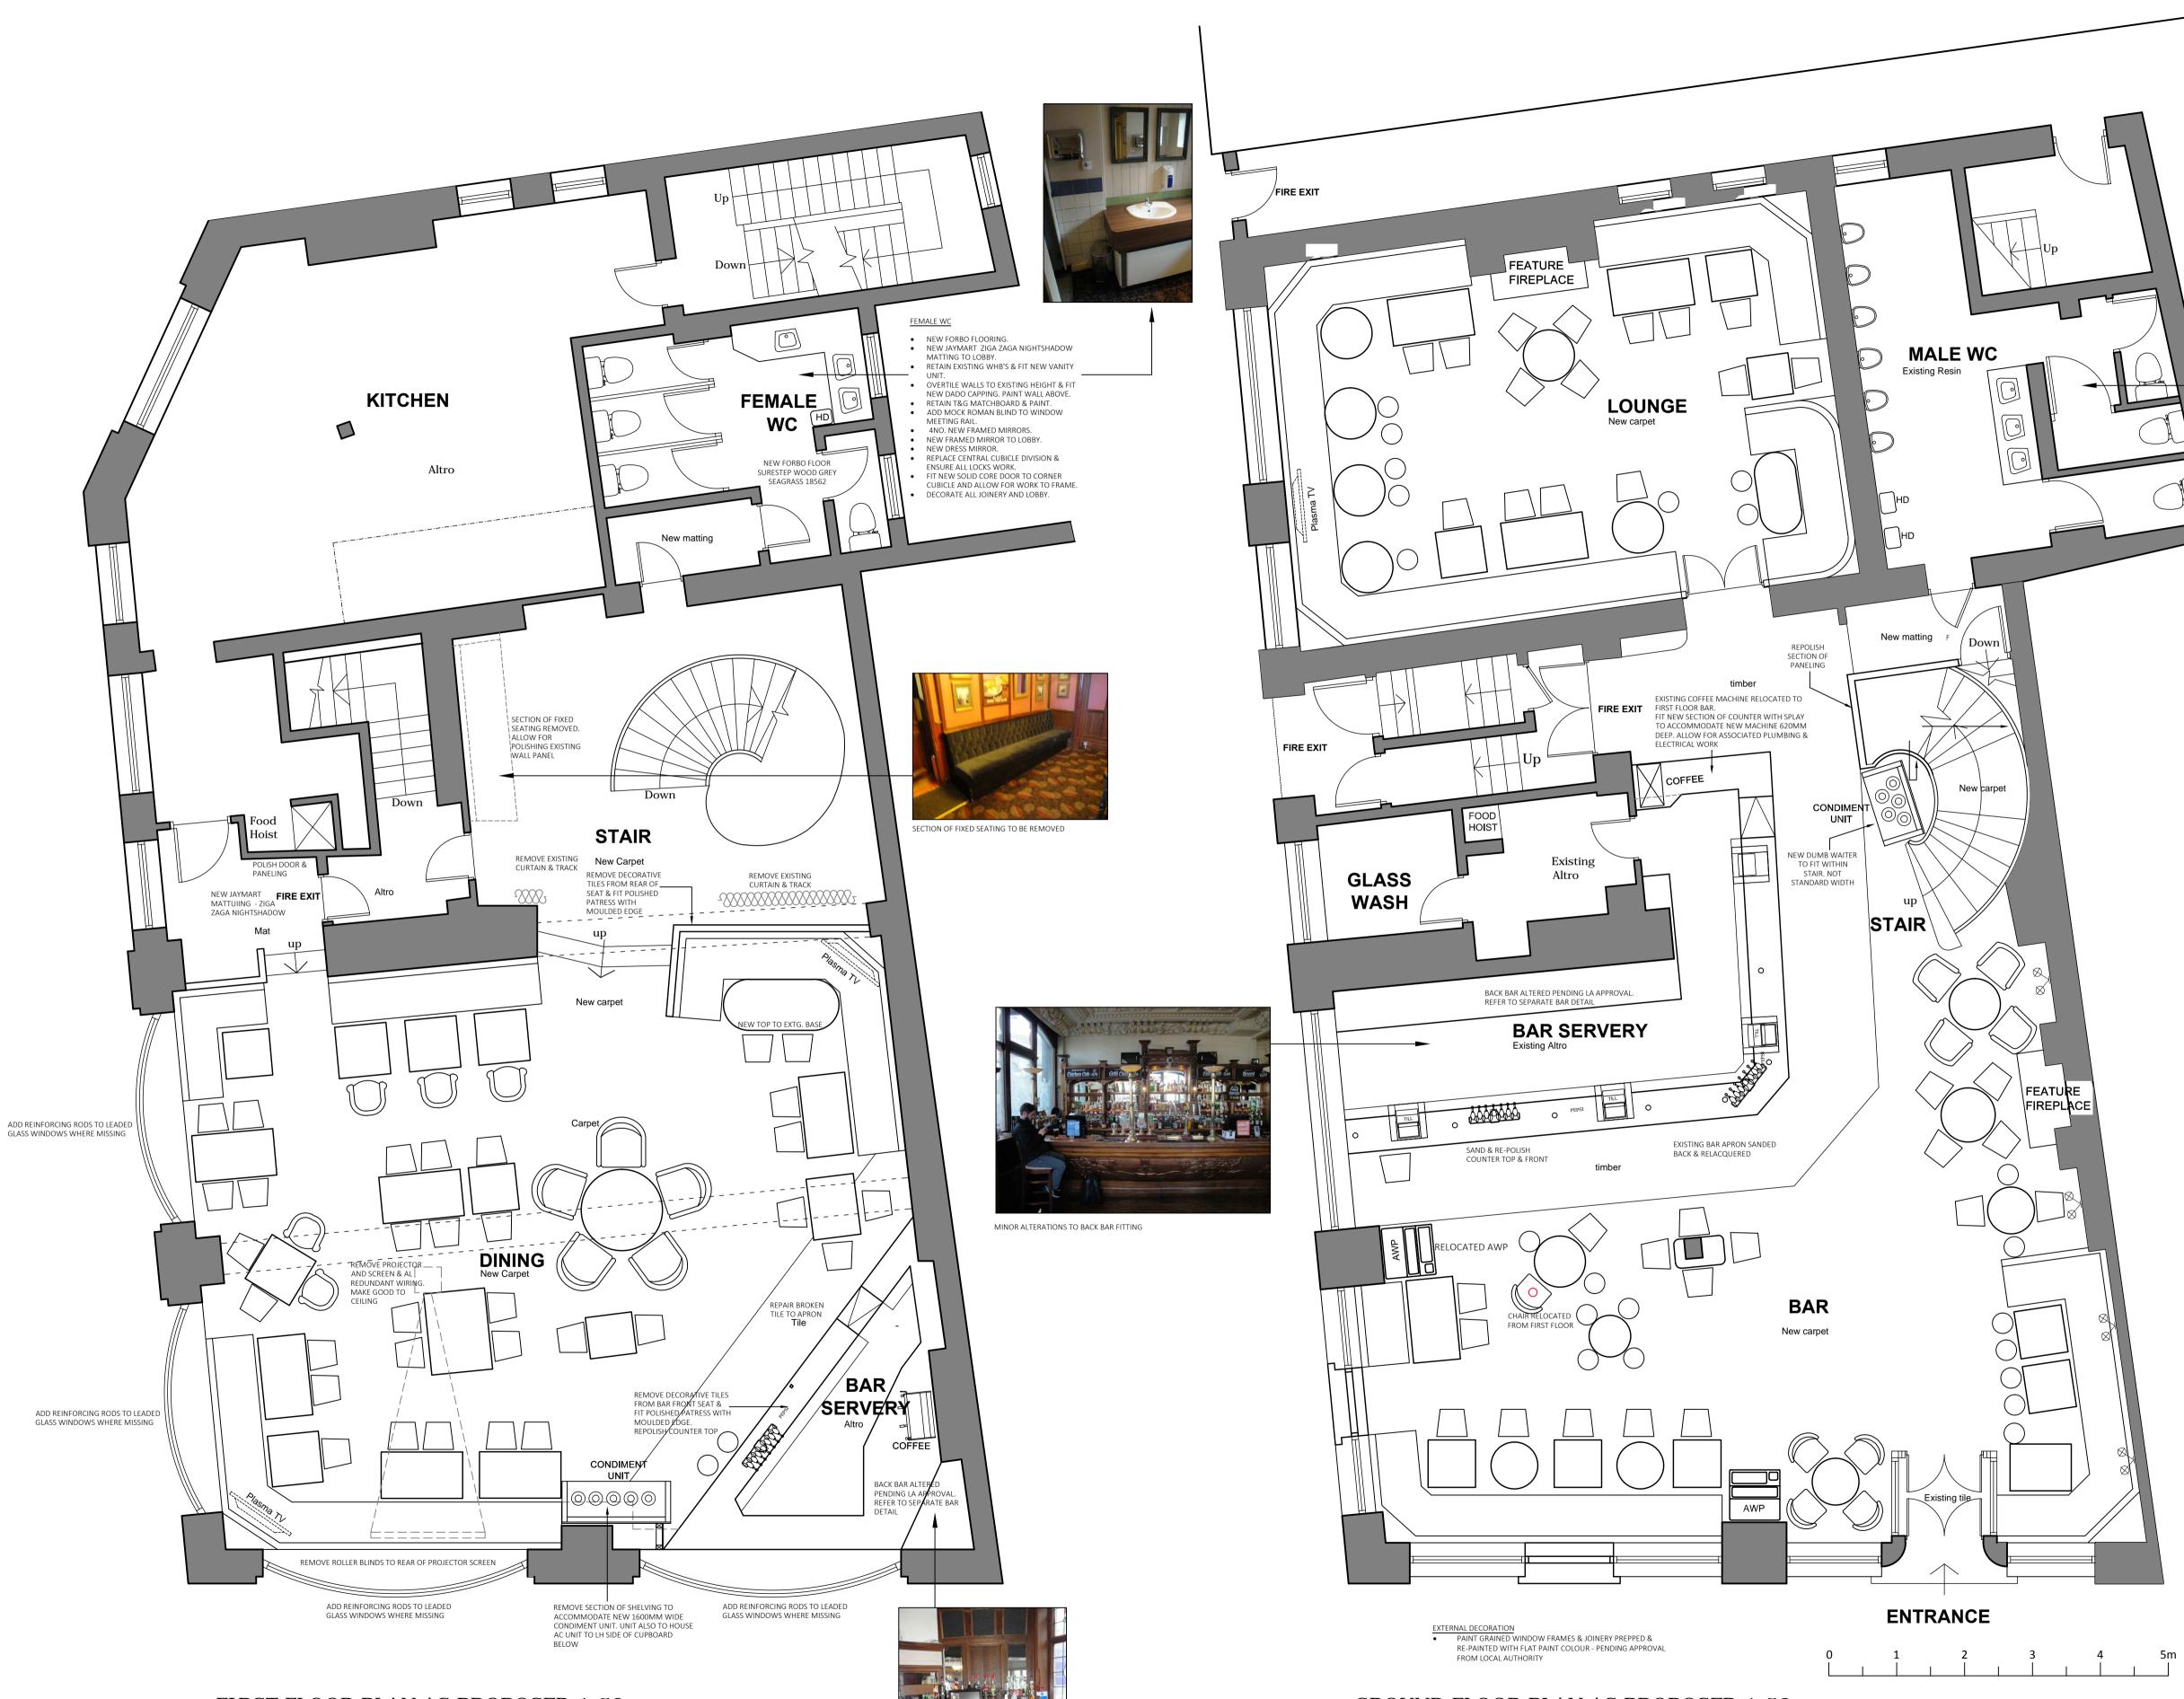

FIRST FLOOR PLAN AS PROPOSED 1:50

BACKFITTING TO BE AMENDED

GROUND FLOOR PLAN AS PROPOSED 1:50

FUSION BY DESIGN

All design work and information provided on this drawing must under NO circumstances be reproduced in any form without the prior written approval by Fusion by design.