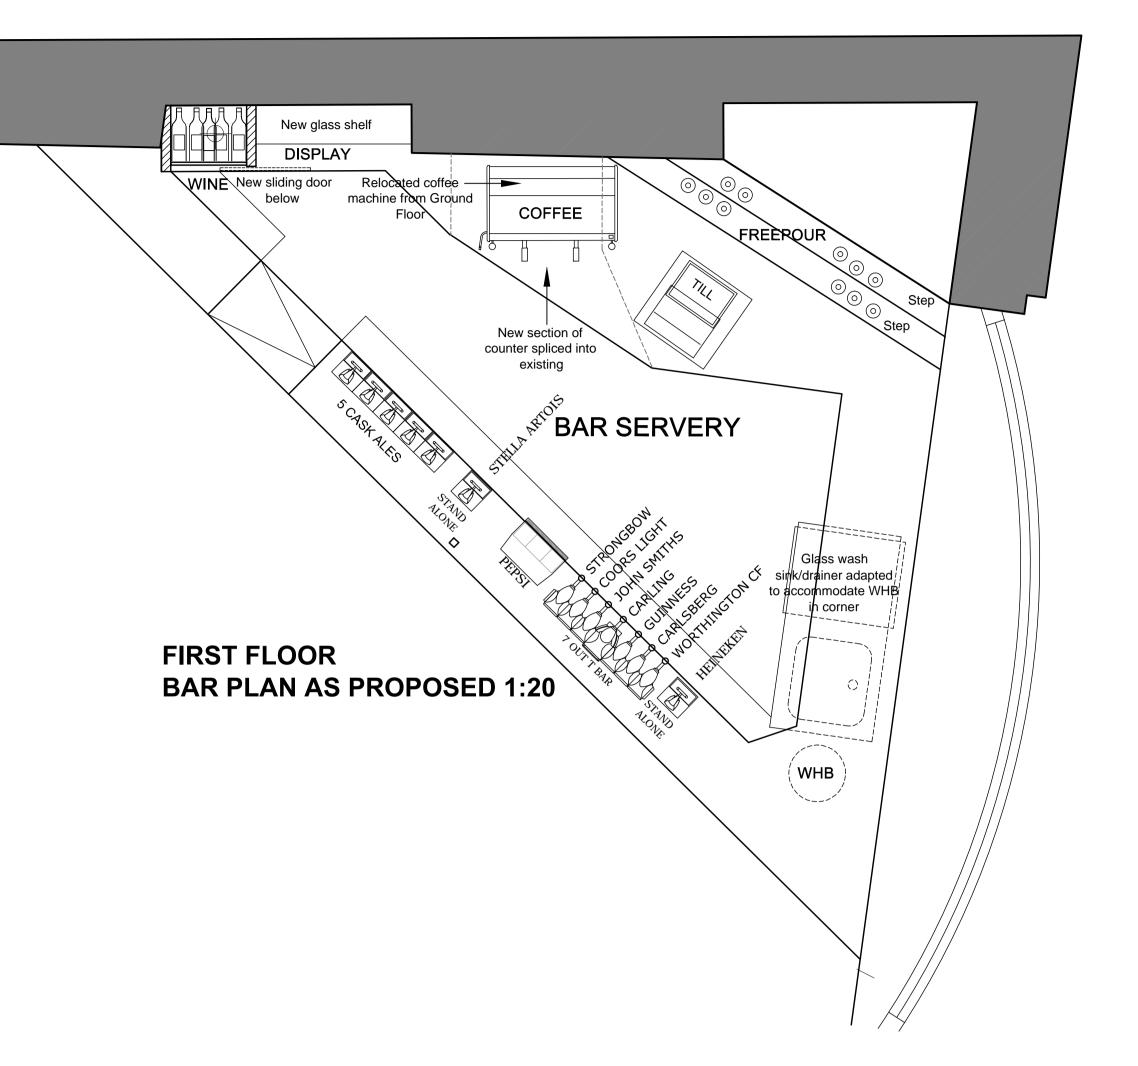

## **FIRST FLOOR BACK BAR AS PROPOSED 1:20**

FUSION BY DESIGN

All design work and information provided on this drawing must under NO circumstances be reproduced in any form without the prior written approval by Fusion by design.