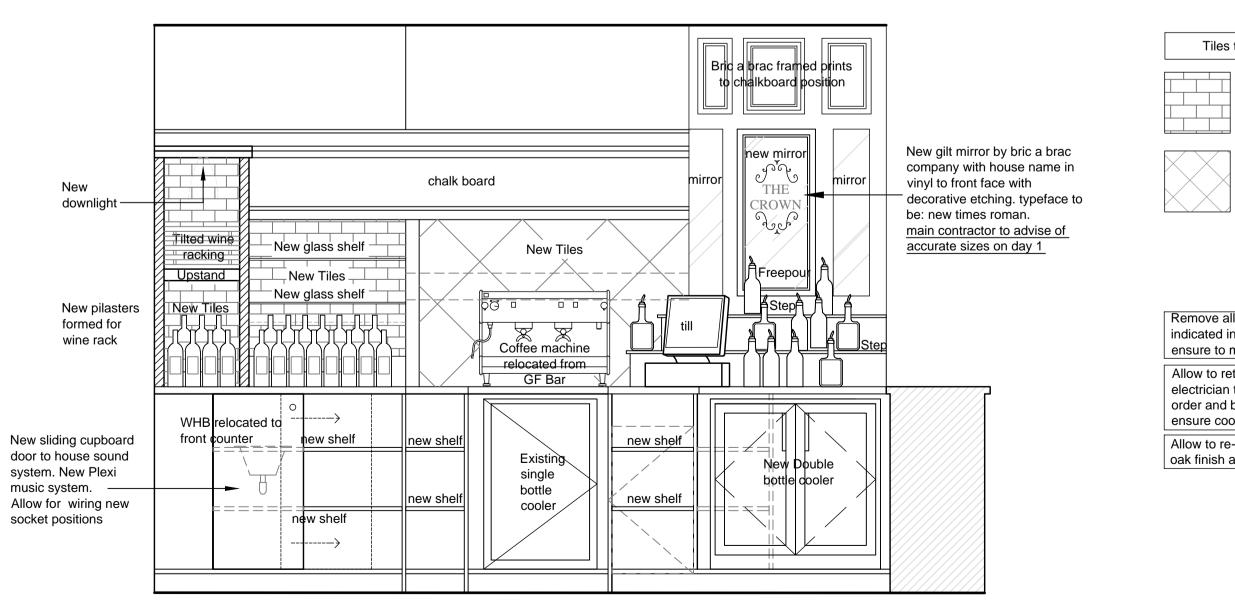

## **FIRST FLOOR BACK BAR AS PROPOSED 1:20**

FUSION BY DESIGN

All design work and information provided on this drawing must under NO circumstances be reproduced in any form without the prior written approval by Fusion by design.

Tiles to recess as indicated

Revision

| A 23.03.15 BAR PRODUCT REARRANGED                                                                                                                                 |            |          |  |  |  |  |  |
|-------------------------------------------------------------------------------------------------------------------------------------------------------------------|------------|----------|--|--|--|--|--|
| FUSION BY DESIGN RODLEY HOUSE<br>COAL HILL LANE LEEDS LS13 1DJ<br>Telephone 0113 2047788 Fax 0113 2047868<br>E-Mail fusionbydesign.co.uk www.fusionbydesign.co.uk |            |          |  |  |  |  |  |
| Client<br>MITCHELLS & BUTLERS                                                                                                                                     |            |          |  |  |  |  |  |
| JOD TITE<br>THE CROWN<br>LIME STREET<br>LIVERPOOL                                                                                                                 |            |          |  |  |  |  |  |
| Drawing Title<br>FIRST FLOOR<br>BAR DETAILS & PRODUCT<br>LAYOUT                                                                                                   |            |          |  |  |  |  |  |
| Scale<br>1:20                                                                                                                                                     | Drawing No | Revision |  |  |  |  |  |
| Date<br>MAR 15                                                                                                                                                    | 3130-04    | Α        |  |  |  |  |  |
| Drawn By<br>PB                                                                                                                                                    |            |          |  |  |  |  |  |