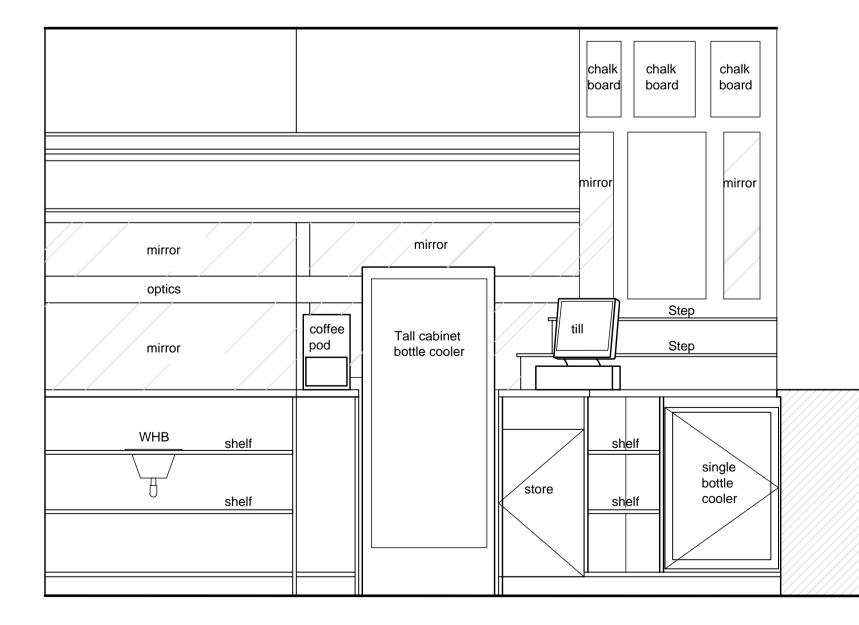

## **FIRST FLOOR BACK BAR AS EXISTING 1:20**







## **FIRST FLOOR BACK BAR AS PROPOSED 1:20**

FUSION BY DESIGN

All design work and information provided on this drawing must under NO circumstances be reproduced in any form without the prior written approval by Fusion by design.

NOTE TO ALL CONTRACTORS:-Under NO circumstances must dimensions be scaled from this drawing. All contractors must be responsible for taking and checking all dimensions upon visiting site. All contractors must advise the DESIGNER immediately, in writing, of any discrepancies.

This drawing is to be read in conjunction with the bill of quantities / specification and any related drawing. The contractor must ensure that all items detailed on this drawing are included when tendering even if not covered by the specification. The Designer must be advised in writi