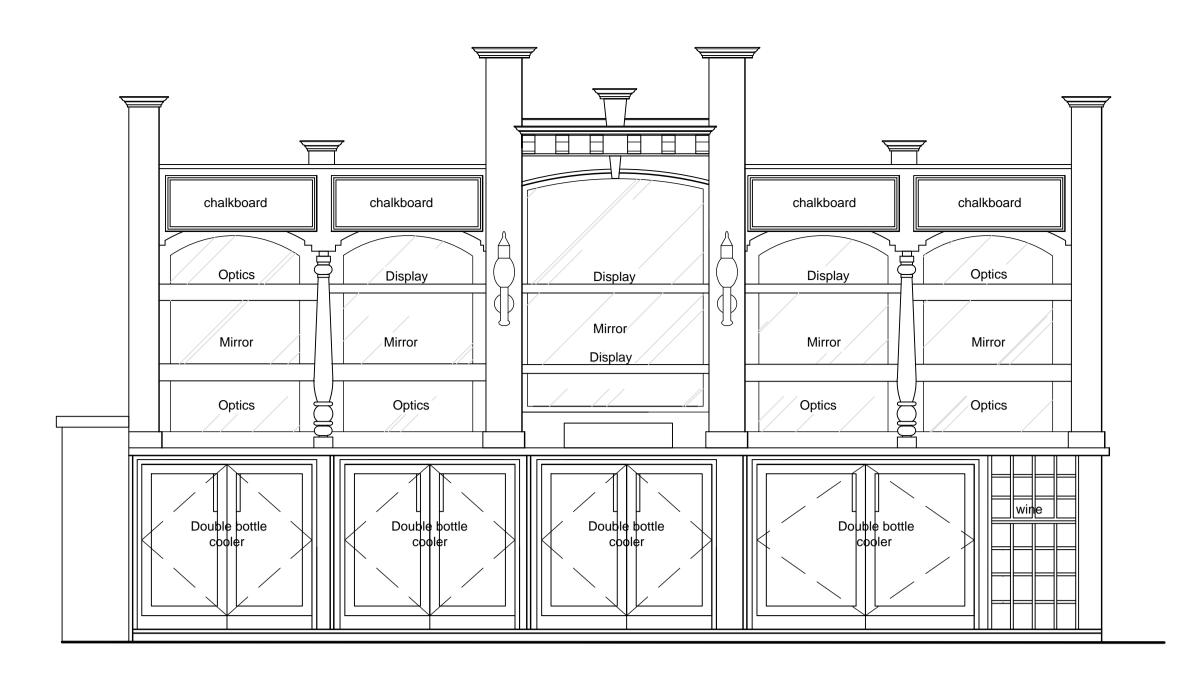

## GROUND FLOOR BACK BAR AS EXISTING 1:20



## GROUND FLOOR BACK BAR AS PROPOSED 1:20



GROUND FLOOR
EXISTING COFFEE STATION 1:20



GROUND FLOOR
PROPOSED COFFEE STATION 1:20

## **FUSION BY DESIGN** All design work and information provided on this drawing must under NO circumstances be reproduced in any form without the prior written approval by Fusion by design. NOTE TO ALL CONTRACTORS:-Under NO circumstances must dimensions be scaled from this drawing. All contractors must be responsible for taking and checking all dimensions upon visiting site. All contractors must advise the DESIGNER immediately, in writing, of any discrepancies. This drawing is to be read in conjunction with the bill of quantities / specification and any related drawing. The contractor must ensure that all items