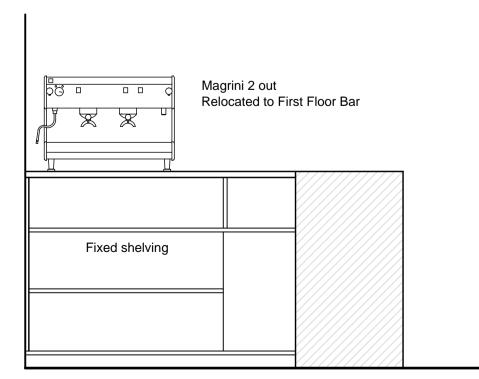

## GROUND FLOOR BACK BAR AS PROPOSED 1:20

GROUND FLOOR
EXISTING COFFEE STATION 1:20

GROUND FLOOR
PROPOSED COFFEE STATION 1:20