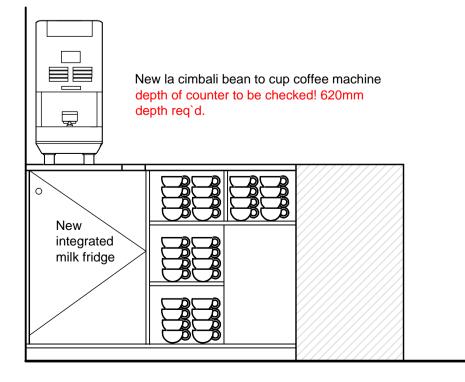

## GROUND FLOOR BACK BAR AS PROPOSED 1:20

GROUND FLOOR
EXISTING COFFEE STATION 1:20

GROUND FLOOR
PROPOSED COFFEE STATION 1:20

## **FUSION BY DESIGN** All design work and information provided on this drawing must under NO circumstances be reproduced in any form without the prior written approval by Fusion by design. NOTE TO ALL CONTRACTORS:-Under NO circumstances must dimensions be scaled from this drawing. All contractors must be responsible for taking and checking all dimensions upon visiting site. All contractors must advise the DESIGNER immediately, in writing, of any discrepancies. This drawing is to be read in conjunction with the bill of quantities / specification and any related drawing. The contractor must ensure that all items detailed on this drawing are included when tendering even if not covered by the specification. The Designer must be advised in writing of all such items. Any discrepancies between drawings and specification must be resolved with the Designer prior to commencing works. All structural work must be carried out in strict accordance with the drawing and calculations provided by the appointed Structural Engineer. All structural work must be inspected at all relevant stages by both the Structural Engineer and Building Inspector, any changes or alterations must have their express written approval. Any costs incurred due to either claims for damages, loss of trade, etc by failing to do so will be the sole liability of the contractor. All works must be carried out in strict accordance with all Local Authority, British & European Standards. If in doubt, it is the responsibility of the contractor to contact all relevant parties. COFFEE New la cimbali bean to cup coffee machine depth of counter to be checked! 620mm depth req'd. TILL STATION NOT USED $\bigcirc$ col. New tilted wine racking 3 DUMMY HAND PULLS with new timber bottle stand below ൣដ() col. STAND STAND ALONE ALONE A 23.03.15 PRODUCT LAYOUT REARRANGED COAL HILL LANE LEEDS LS13 1DJ Telephone 0113 2047788 Fax 0113 2047868 E-Mail fusionbydesign.co.uk www.fusionbydesign.co.uk MITCHELLS & BUTLERS THE CROWN LIME STREET **LIVERPOOL GROUND FLOOR BAR DETAILS & PRODUCT** LAYOUT 1:20