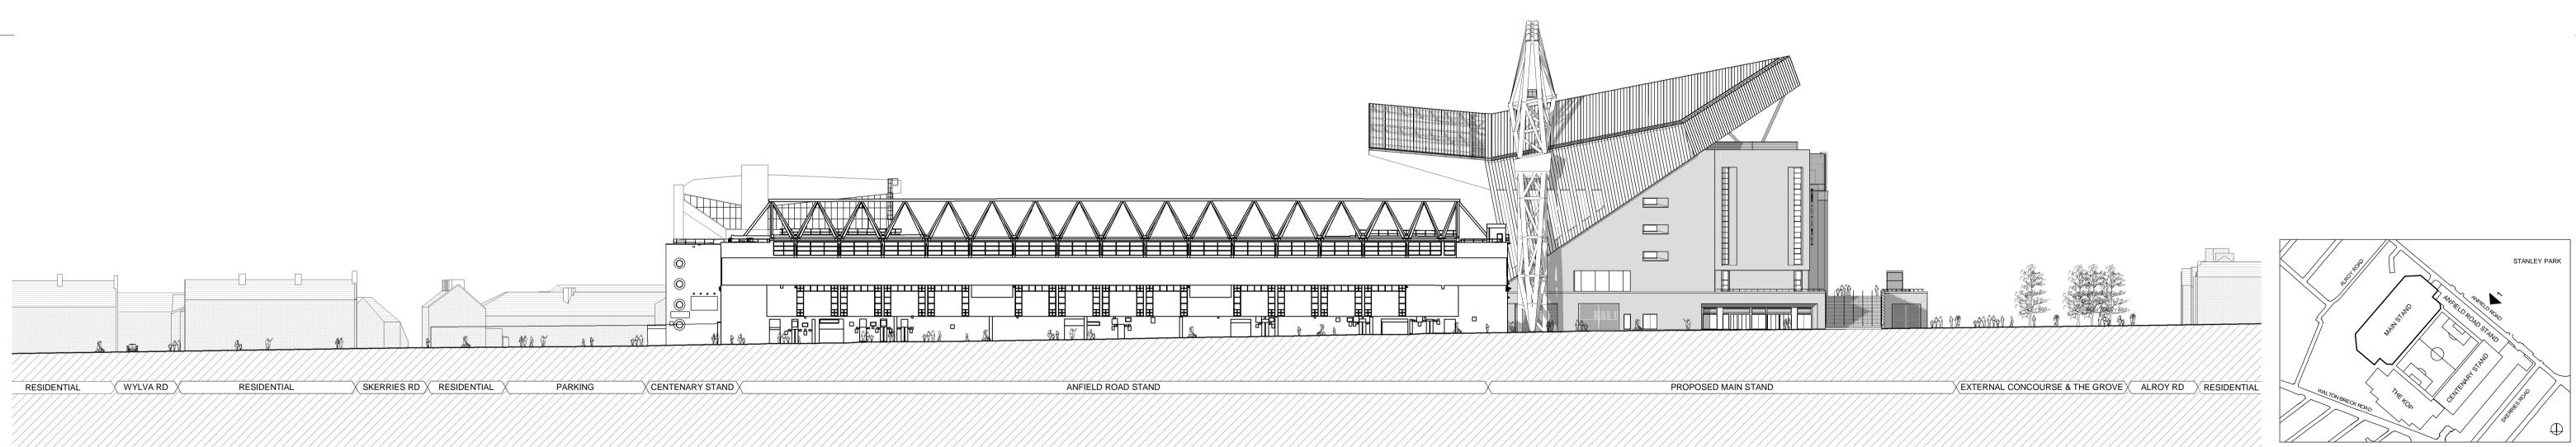

KEY PLAN - PHASE 1

PLANNING

Client

Project

LIVERPOOL FOOTBALL CLUB

ANFIELD STADIUM EXPANSION MAIN STAND PHASE 1 Drawing title

EXISTING & PROPOSED NORTH EAST SITE ELEVATION

| $\square$ | 7( | 20 |    |
|-----------|----|----|----|
|           |    |    | >) |