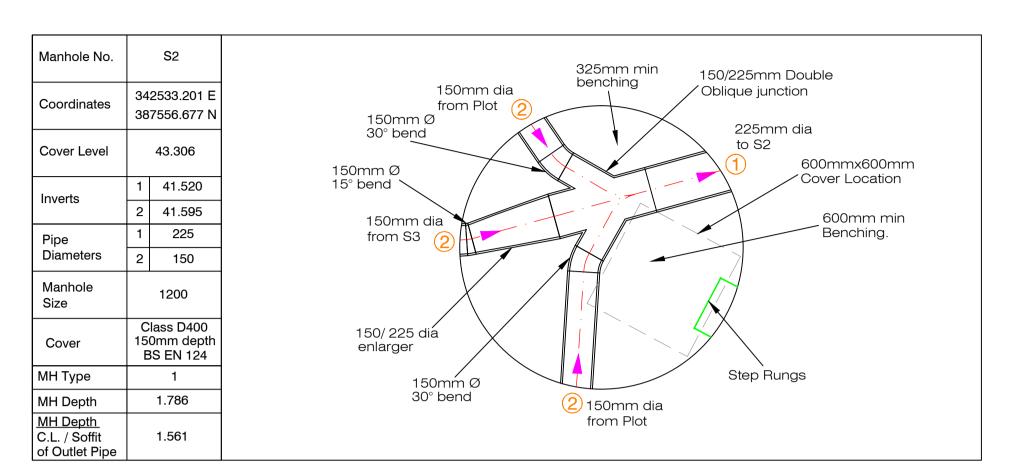

## SURFACE WATER MANHOLES

## NOTES

- All works shall be in accordance with Sewers for Adoption
   Edition and United Utilities Standard Details and Guidelines.
- 2. Step Rungs shall be used at 300mm Centres.
- 3. Manholes shall be to Standard Detail STND/01/001. Ladders, Safety chains and Handrailing shall be to Standard Detail STND/01/002. Back-drops shall be to Standard Detail STND/01/003.
- 4.Co-ordinates are to the Pipe centre-line, not the centre of Manhole.
- 5.150mm min concrete surround required for all adopted Manholes.

6.Rocker pipes shall be provided in accordance with United Utilities Standard Details.

| REVISIONS  REV. DATE INT. DETAILS  A SEPT 15 RDE MH sheets amended. | Acrefield Road Woolton                                                                                                                                                                                                                                                                                                                                                                                                                                                                                                                                                                                                                                                                                                                                                                                                                                                                                                                                                                                                                                                                                                                                                                                                                                                                                                                                                                                                                                                                                                                                                                                                                                                                                                                                                                                                                                                                                                                                                                                                                                                                                                         | Ironside Farrar                                                                                              |
|---------------------------------------------------------------------|--------------------------------------------------------------------------------------------------------------------------------------------------------------------------------------------------------------------------------------------------------------------------------------------------------------------------------------------------------------------------------------------------------------------------------------------------------------------------------------------------------------------------------------------------------------------------------------------------------------------------------------------------------------------------------------------------------------------------------------------------------------------------------------------------------------------------------------------------------------------------------------------------------------------------------------------------------------------------------------------------------------------------------------------------------------------------------------------------------------------------------------------------------------------------------------------------------------------------------------------------------------------------------------------------------------------------------------------------------------------------------------------------------------------------------------------------------------------------------------------------------------------------------------------------------------------------------------------------------------------------------------------------------------------------------------------------------------------------------------------------------------------------------------------------------------------------------------------------------------------------------------------------------------------------------------------------------------------------------------------------------------------------------------------------------------------------------------------------------------------------------|--------------------------------------------------------------------------------------------------------------|
|                                                                     | Quality Ass.  Olient  Macbryde Homes  Quality  Quality  Outline  Quality  Quality  Outline  O | EnvironmentalPlanners CivilEngineers LandscapeArchitects GraphicDesign                                       |
|                                                                     | Assurance ISO 9001:2008 SGS Certificate GB02/54539  Assurance ITitle S.W & Foul Manhole Schedule                                                                                                                                                                                                                                                                                                                                                                                                                                                                                                                                                                                                                                                                                                                                                                                                                                                                                                                                                                                                                                                                                                                                                                                                                                                                                                                                                                                                                                                                                                                                                                                                                                                                                                                                                                                                                                                                                                                                                                                                                               | 3 Wersley Court MANCHESTER M28 3N.<br>Tel. 0161 703 8801 Fax. 0161 703 8279<br>manchester@ironsidefarrar.com |
|                                                                     | Original Size Copyright Acknowledgement Drawn Checked By                                                                                                                                                                                                                                                                                                                                                                                                                                                                                                                                                                                                                                                                                                                                                                                                                                                                                                                                                                                                                                                                                                                                                                                                                                                                                                                                                                                                                                                                                                                                                                                                                                                                                                                                                                                                                                                                                                                                                                                                                                                                       | EDINBURGH BELLSHILI  Drawing No. Revision                                                                    |
|                                                                     | Ordnace Survey® ©Crown Copyright. All rights reserved. Licence No. AL100017966.  Date Scale June 15 1:20                                                                                                                                                                                                                                                                                                                                                                                                                                                                                                                                                                                                                                                                                                                                                                                                                                                                                                                                                                                                                                                                                                                                                                                                                                                                                                                                                                                                                                                                                                                                                                                                                                                                                                                                                                                                                                                                                                                                                                                                                       | 30118/6 A                                                                                                    |