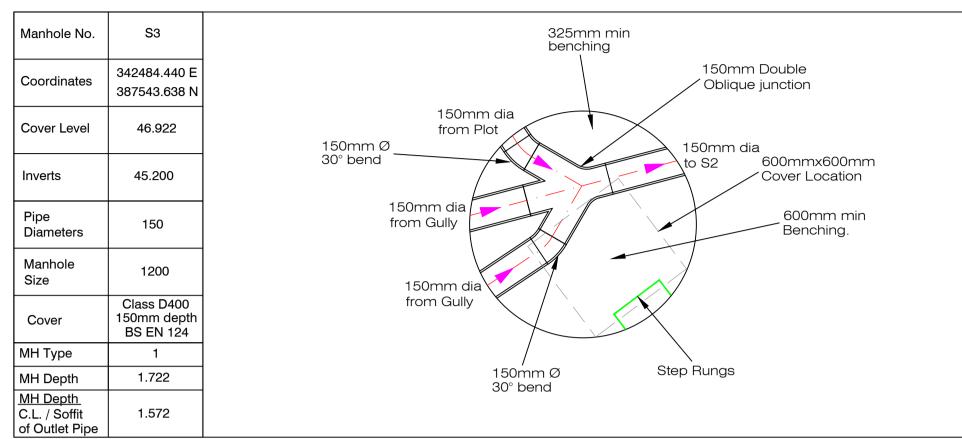

## FOUL WATER MANHOLES

## NOTES

- All works shall be in accordance with Sewers for Adoption
   Edition and United Utilities Standard Details and Guidelines.
- 2. Step Rungs shall be used at 300mm Centres.
- 3. Manholes shall be to Standard Detail STND/01/001. Ladders, Safety chains and Handrailing shall be to Standard Detail STND/01/002. Back-drops shall be to Standard Detail STND/01/003.
- 4.Co-ordinates are to the Pipe centre-line, not the centre of Manhole.
- 5.150mm min concrete surround required for all adopted Manholes.

6.Rocker pipes shall be provided in accordance with United Utilities Standard Details.

| REVISIONS  REV. DATE INT. DETAILS  A SEPT 15 RDE MH sheets amended. | Acrefield Road Woolton                                                                                                                                                                                                                                                                                                                                                                                                                                                                                                                                                                                                                                                                                                                                                                                                                                                                                                                                                                                                                                                                                                                                                                                                                                                                                                                                                                                                                                                                                                                                                                                                                                                                                                                                                                                                                                                                                                                                                                                                                                                                                                         | Ironside Farrar                                                                                              |
|---------------------------------------------------------------------|--------------------------------------------------------------------------------------------------------------------------------------------------------------------------------------------------------------------------------------------------------------------------------------------------------------------------------------------------------------------------------------------------------------------------------------------------------------------------------------------------------------------------------------------------------------------------------------------------------------------------------------------------------------------------------------------------------------------------------------------------------------------------------------------------------------------------------------------------------------------------------------------------------------------------------------------------------------------------------------------------------------------------------------------------------------------------------------------------------------------------------------------------------------------------------------------------------------------------------------------------------------------------------------------------------------------------------------------------------------------------------------------------------------------------------------------------------------------------------------------------------------------------------------------------------------------------------------------------------------------------------------------------------------------------------------------------------------------------------------------------------------------------------------------------------------------------------------------------------------------------------------------------------------------------------------------------------------------------------------------------------------------------------------------------------------------------------------------------------------------------------|--------------------------------------------------------------------------------------------------------------|
|                                                                     | Quality Ass.  Olient  Macbryde Homes  Quality  Quality  Outline  Quality  Quality  Outline  O | EnvironmentalPlanners CivilEngineers LandscapeArchitects GraphicDesign                                       |
|                                                                     | Assurance ISO 9001:2008 SGS Certificate GB02/54539  Assurance ITitle S.W & Foul Manhole Schedule                                                                                                                                                                                                                                                                                                                                                                                                                                                                                                                                                                                                                                                                                                                                                                                                                                                                                                                                                                                                                                                                                                                                                                                                                                                                                                                                                                                                                                                                                                                                                                                                                                                                                                                                                                                                                                                                                                                                                                                                                               | 3 Wersley Court MANCHESTER M28 3N.<br>Tel. 0161 703 8801 Fax. 0161 703 8279<br>manchester@ironsidefarrar.com |
|                                                                     | Original Size Copyright Acknowledgement Drawn Checked By                                                                                                                                                                                                                                                                                                                                                                                                                                                                                                                                                                                                                                                                                                                                                                                                                                                                                                                                                                                                                                                                                                                                                                                                                                                                                                                                                                                                                                                                                                                                                                                                                                                                                                                                                                                                                                                                                                                                                                                                                                                                       | EDINBURGH BELLSHILI  Drawing No. Revision                                                                    |
|                                                                     | Ordnace Survey® ©Crown Copyright. All rights reserved. Licence No. AL100017966.  Date Scale June 15 1:20                                                                                                                                                                                                                                                                                                                                                                                                                                                                                                                                                                                                                                                                                                                                                                                                                                                                                                                                                                                                                                                                                                                                                                                                                                                                                                                                                                                                                                                                                                                                                                                                                                                                                                                                                                                                                                                                                                                                                                                                                       | 30118/6 A                                                                                                    |