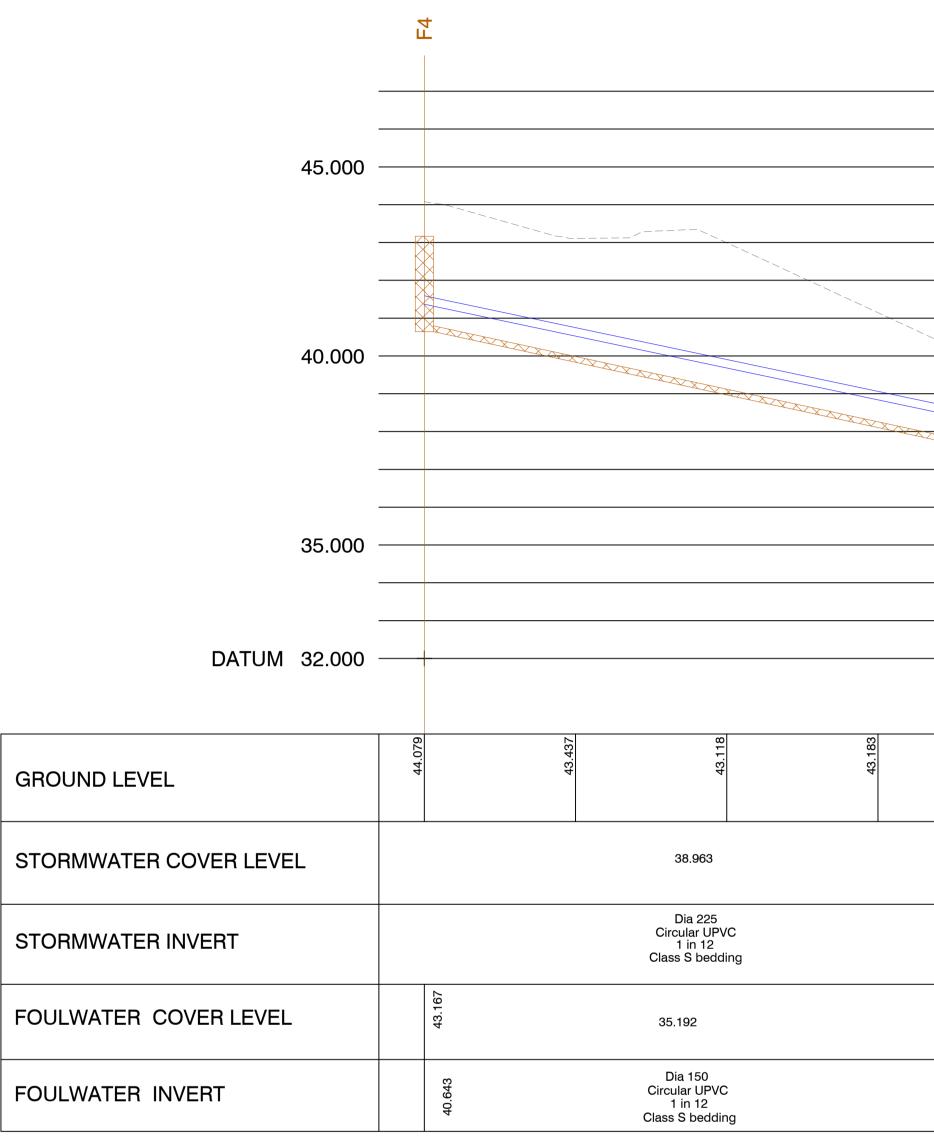

NOTES

- Setting out shall be undertaken using only the information given. Distances should not be scaled from this drawing.
- 2. All sewers and highway drainage shall be constructed in accordance with Sewers for Adoption 6th Edition and United Utilities Details & Guidelines.
- 3. A minimum 150mm Concrete Protection shall be provided to all sewers with cover of less than 1.2m
- in highway areas.4. Sewers shall have a minimum cover of 0.9m.
- 5. Where "Ultra Rib" UPVC pipes (or similar approved) are used in adoptable drainage they shall still be handled and laid in accordance with the specification and guidance issued by the High performance Pipe Association
- 6. A Class S Bed and surround must be used for such pipes, Trench backfill in highways to within 1m of highway shall, as directed by the Highway Authority be a suitable granular material all in accordance with Sewers for adoption
- 7. Plastic pipes must comply with WIS 4-35-01

Note: Manhole S1 and F3 form the limit of the adopted drainage under a S104 Agreement.

| REVISIONS |         |      |                                       |  |  |  |
|-----------|---------|------|---------------------------------------|--|--|--|
| REV.      | DATE    | INT. | DETAILS                               |  |  |  |
| Α         | SEPT 15 | RDE  | Notes added to longitudinal sections. |  |  |  |
|           |         |      |                                       |  |  |  |
|           |         |      |                                       |  |  |  |
|           |         |      |                                       |  |  |  |
|           |         |      |                                       |  |  |  |
|           |         |      |                                       |  |  |  |
|           |         |      |                                       |  |  |  |
|           |         |      |                                       |  |  |  |
|           |         |      |                                       |  |  |  |
|           |         |      |                                       |  |  |  |
|           |         |      |                                       |  |  |  |
|           |         |      |                                       |  |  |  |