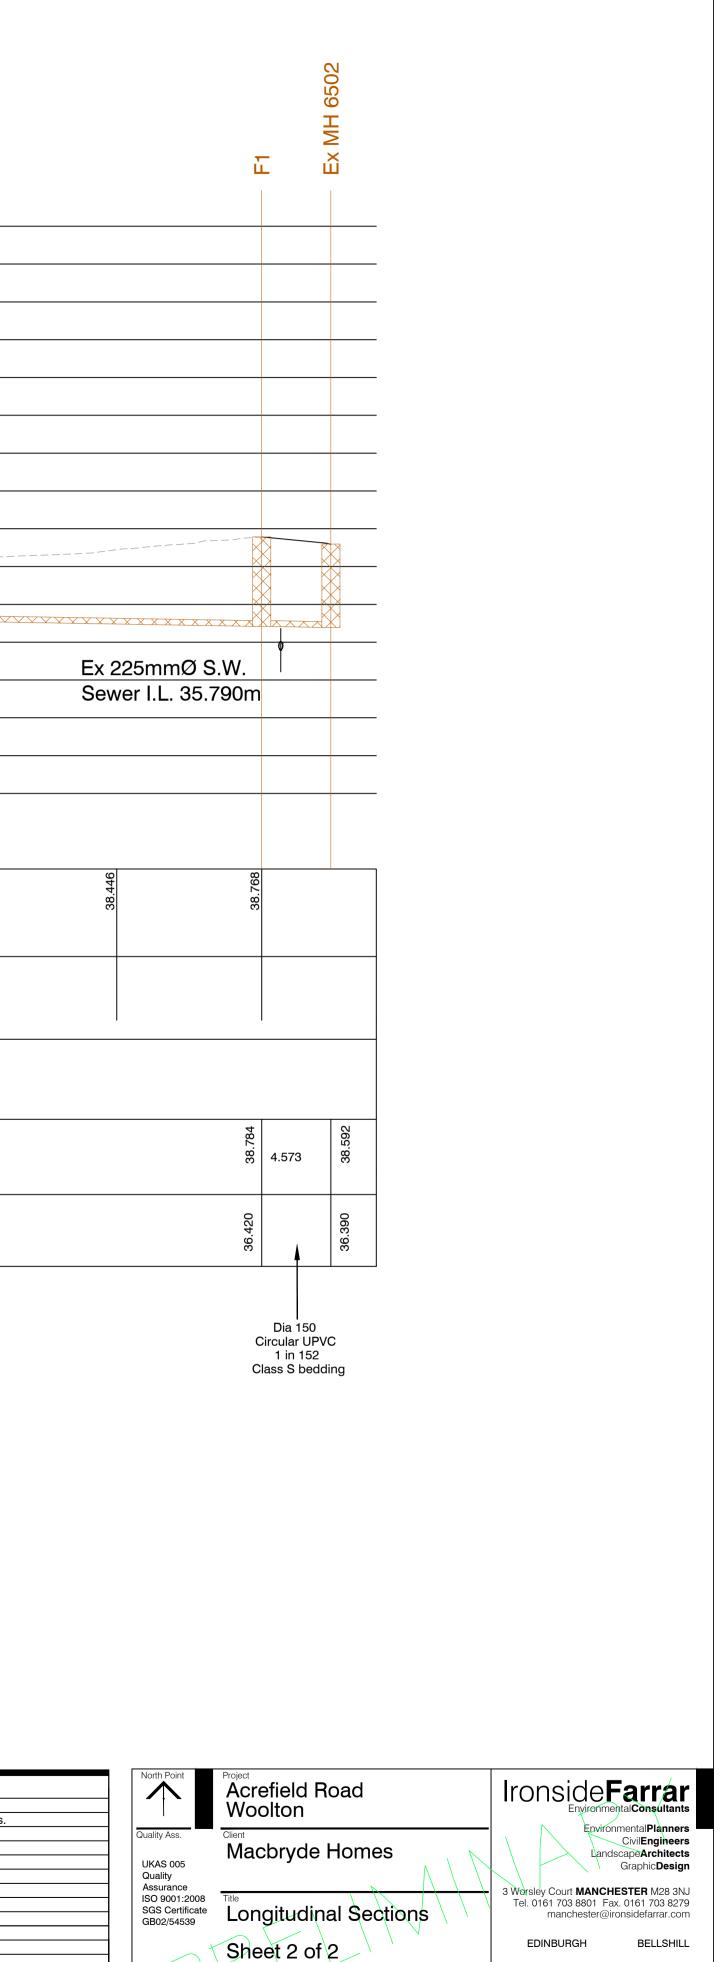

NOTES

- Setting out shall be undertaken using only the information given. Distances should not be scaled from this drawing.
- 2. All sewers and highway drainage shall be constructed in accordance with Sewers for Adoption 6th Edition and United Utilities Details & Guidelines.
- 3. A minimum 150mm Concrete Protection shall be provided to all sewers with cover of less than 1.2m
- in highway areas.4. Sewers shall have a minimum cover of 0.9m.
- 5. Where "Ultra Rib" UPVC pipes (or similar approved) are used in adoptable drainage they shall still be handled and laid in accordance with the specification and guidance issued by the High performance Pipe Association
- 6. A Class S Bed and surround must be used for such pipes, Trench backfill in highways to within 1m of highway shall, as directed by the Highway Authority be a suitable granular material all in accordance with Sewers for adoption
- 7. Plastic pipes must comply with WIS 4-35-01

Note: Manhole S1 and F3 form the limit of the adopted drainage under a S104 Agreement.

| REVISIONS |         |      |                                       |  |  |  |
|-----------|---------|------|---------------------------------------|--|--|--|
| REV.      | DATE    | INT. | DETAILS                               |  |  |  |
| Α         | SEPT 15 | RDE  | Notes added to longitudinal sections. |  |  |  |
|           |         |      |                                       |  |  |  |
|           |         |      |                                       |  |  |  |
|           |         |      |                                       |  |  |  |
|           |         |      |                                       |  |  |  |
|           |         |      |                                       |  |  |  |
|           |         |      |                                       |  |  |  |
|           |         |      |                                       |  |  |  |
|           |         |      |                                       |  |  |  |
|           |         |      |                                       |  |  |  |
|           |         |      |                                       |  |  |  |
|           |         |      |                                       |  |  |  |