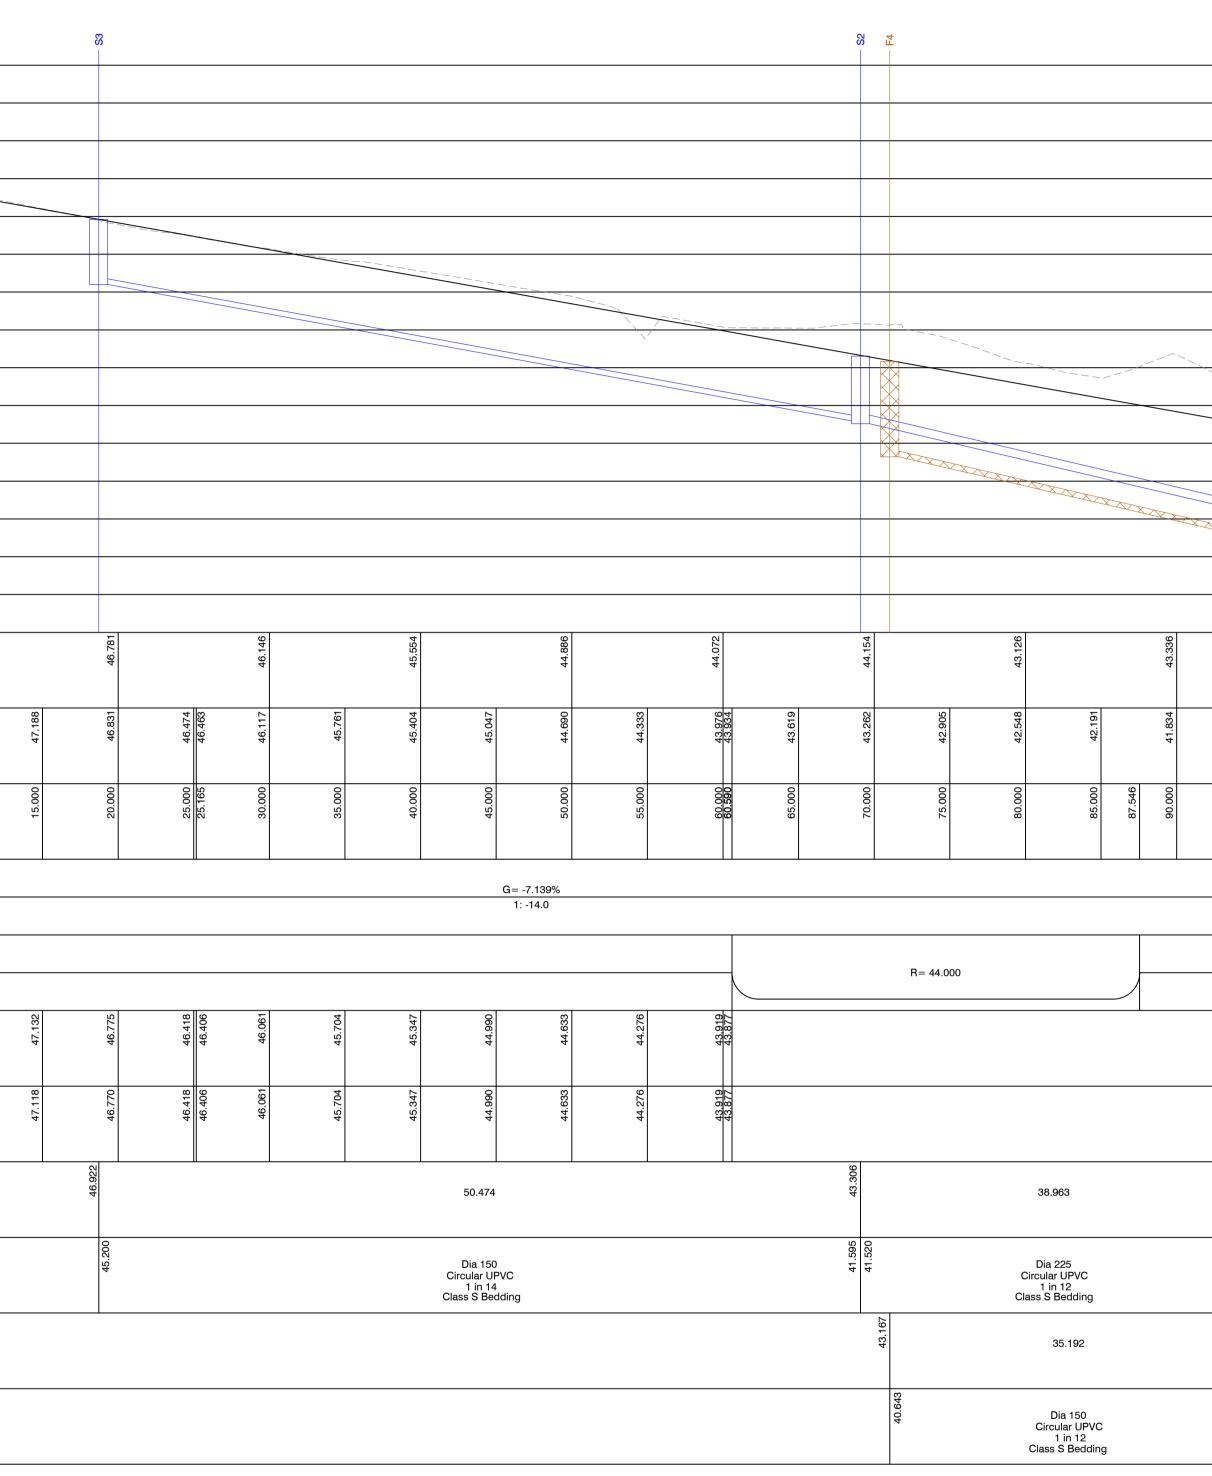

| 45                     | 000   |        |       |              |       |            |  |
|------------------------|-------|--------|-------|--------------|-------|------------|--|
| 45.1                   | 000 - |        |       |              |       |            |  |
|                        | -     |        |       |              |       |            |  |
|                        | -     |        |       |              |       |            |  |
|                        | -     |        |       |              |       |            |  |
|                        | -     |        |       |              |       |            |  |
| 40.0                   | 000 - |        |       |              |       |            |  |
|                        | -     |        |       |              |       |            |  |
|                        | -     |        |       |              |       |            |  |
| DATUM 37.0<br>ROAD 1   | 000 - |        |       |              |       |            |  |
| EXISTING GROUND LEVEL  |       | 48.259 |       |              |       | 47.605     |  |
| CENTRE LINE            |       | 48.259 |       | 47.902       |       | 47.545     |  |
| CHAINAGE               |       | 0.000  | 1.993 | 4.628        | 5.000 | 10.000     |  |
| /ERTICAL ALIGNMENT     |       |        |       |              | ·     | <br>       |  |
| HORIZONTAL ALIGNMENT   |       |        |       | R=<br>10.000 |       | <br>       |  |
| EFT HAND CHANNEL       |       | 48.223 |       | 47.846       |       | <br>47.489 |  |
| RIGHT HAND CHANNEL     |       | 48.135 |       | 47.814       |       | 47.466     |  |
| STORMWATER COVER LEVEL |       |        |       |              |       |            |  |
| STORMWATER INVERT      |       |        |       |              |       |            |  |
| OULWATER COVER LEVEL   |       |        |       |              |       |            |  |
| OULWATER INVERT        |       |        |       |              |       |            |  |
|                        | 1     |        |       |              |       |            |  |

## NOTES

- Setting out shall be undertaken using only the information given. Distances should not be scaled from this drawing.
- All sewers and highway drainage shall be constructed in accordance with Sewers for Adoption 6th Edition and United Utilities Details & Guidelines.
- A minimum 150mm Concrete Protection shall be provided to all sewers with cover of less than 1.2m
- in highway areas. 4. Sewers shall have a minimum cover of 0.9m.
- 5. Where "Ultra Rib" UPVC pipes (or similar approved) are used in adoptable drainage they shall still be handled and laid in accordance with the specification and guidance issued by the High performance Pipe Association
- 6. A Class S Bed and surround must be used for such pipes, Trench backfill in highways to within 1m of highway shall, as directed by the Highway Authority be a suitable granular material all in accordance with Sewers for adoption

7. Plastic pipes must comply with WIS 4-35-01

| RE   | REVISIONS |      |                                       |  |  |  |
|------|-----------|------|---------------------------------------|--|--|--|
| REV. | DATE      | INT. | DETAILS                               |  |  |  |
| А    | SEPT 15   | RDE  | Notes added to longitudinal sections. |  |  |  |
|      |           |      |                                       |  |  |  |
|      |           |      |                                       |  |  |  |
|      |           |      |                                       |  |  |  |
|      |           |      |                                       |  |  |  |
|      |           |      |                                       |  |  |  |
|      |           |      |                                       |  |  |  |
|      |           |      |                                       |  |  |  |
|      |           |      |                                       |  |  |  |
|      |           |      |                                       |  |  |  |
|      |           |      |                                       |  |  |  |
|      |           |      |                                       |  |  |  |