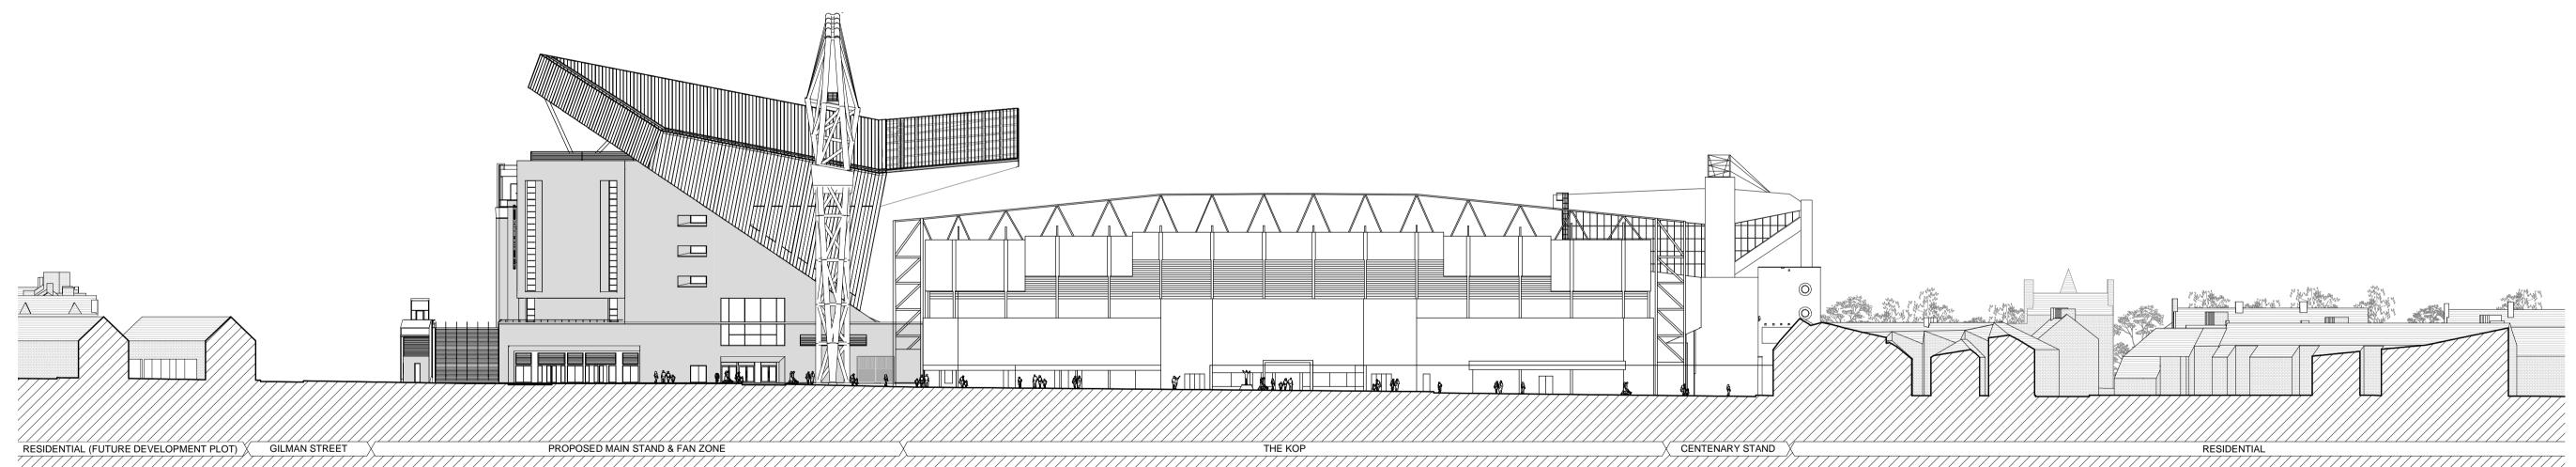

1988. (Unless otherwise agreed in writing). Figured dimensions only are to be taken from this drawing. All dimensions are in millimeters unless otherwise stated. All dimensions shall be checked on site prior to works commencing. Any discrepancies shall be reported to KSS. Do not scale this drawing.

Health and Safety Information

In addition to the hazards/ risks normally associated with the types of work detailed on this drawing, please note the following.

Construction
Refer to Project CDM Significant Hazard and Risk Register

Refer to Project CDM Significant Hazard and Risk Register

Maintenance / Cleaning / Operation

**Decommissioning / Demolition**Refer to Project CDM Significant Hazard and Risk Register

LJ JF

PL1 25.04.14 PLANNING ISSUE

## **EXISTING SOUTH WEST SITE ELEVATION**



KEY PLAN - PHASE 1

PLANNING

LIVERPOOL FOOTBALL CLUB

ANFIELD STADIUM EXPANSION MAIN STAND PHASE 1

EXISTING & PROPOSED SOUTH WEST SITE ELEVATION



12609-ARCHMaster

London
1 James Street
London W1U 1DR
T+44(0)20 7907 2222
F+44(0)20 7907 2299
Sevenoaks
7 Blighs Walk
Sevenoaks TN13 1DB
T+44(0)20 7907 2222
F+44(0)20 7907 2222
F+44(0)1732 467 841 22.04.14

PL1

PROPOSED SOUTH WEST SITE ELEVATION