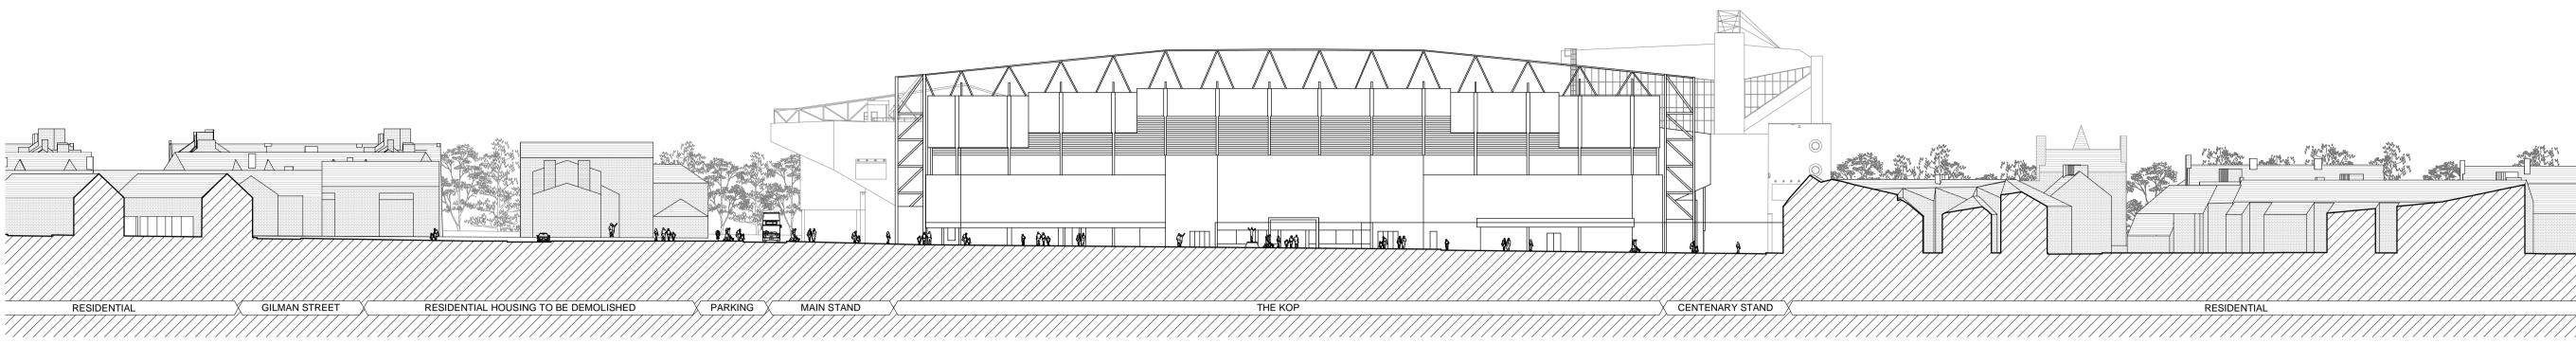

## **EXISTING SOUTH WEST SITE ELEVATION**

KEY PLAN - PHASE 1

PLANNING

LIVERPOOL FOOTBALL CLUB

ANFIELD STADIUM EXPANSION MAIN STAND PHASE 1

EXISTING & PROPOSED SOUTH WEST SITE ELEVATION

12609-ARCHMaster

London
1 James Street
London W1U 1DR
T+44(0)20 7907 2222
F+44(0)20 7907 2299
Sevenoaks
7 Blighs Walk
Sevenoaks TN13 1DB
T+44(0)20 7907 2222
F+44(0)20 7907 2222
F+44(0)1732 467 841 22.04.14