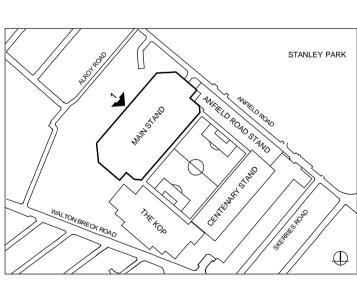

KEY PLAN - PHASE 1

PLANNING

LIVERPOOL FOOTBALL CLUB

ANFIELD STADIUM EXPANSION MAIN STAND PHASE 1

Drawing title **EXISTING & PROPOSED NORTH WEST** SITE ELEVATION

Scale at A1

12609-ARCHMaster

 London
 Sevenoaks