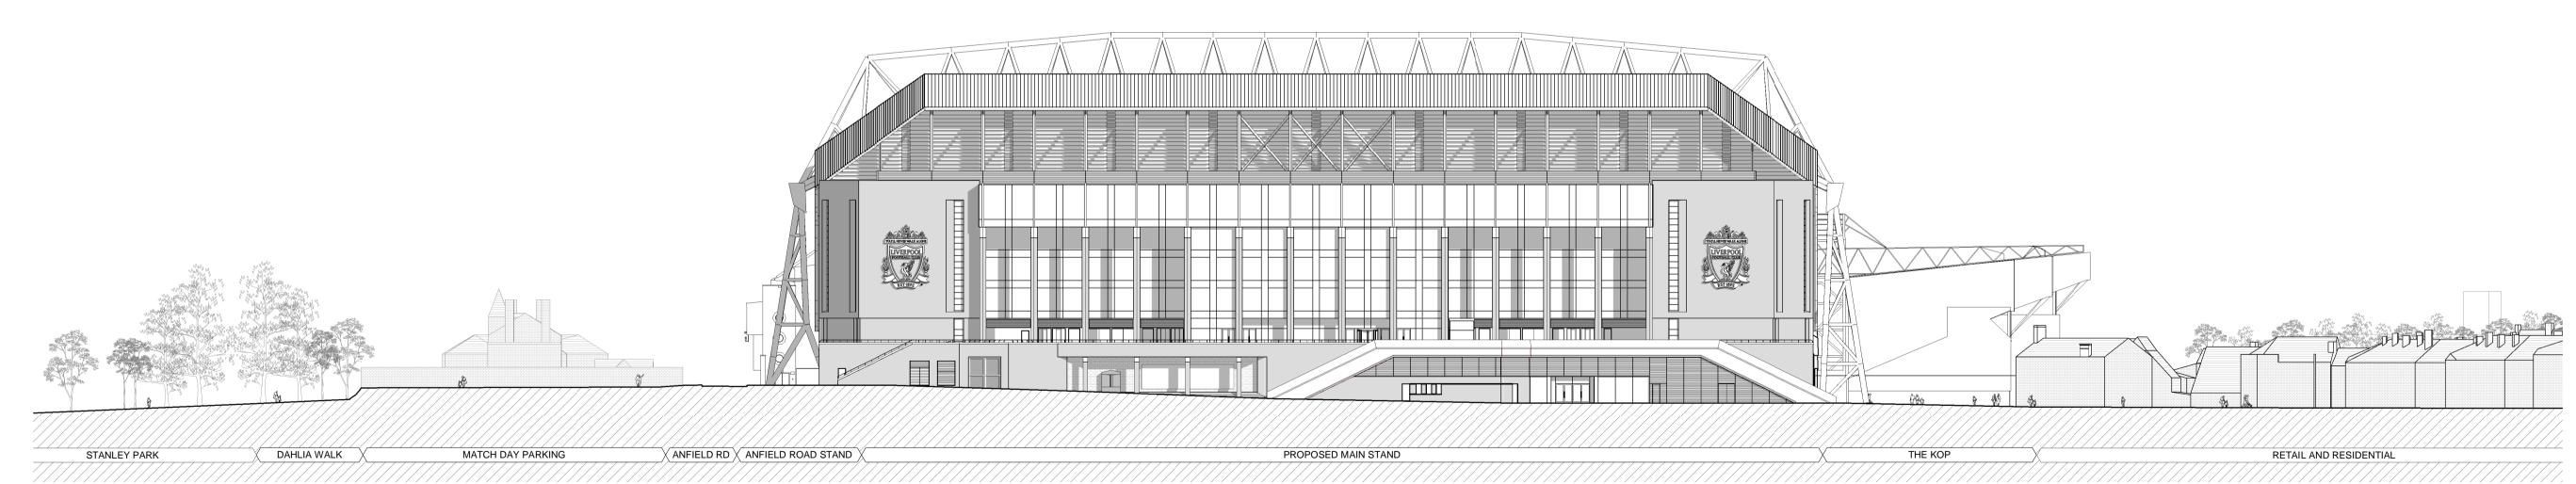

**EXISTING NORTH WEST SITE ELEVATION** 

PROPOSED NORTH WEST SITE ELEVATION

All rights reserved. KSS asserts its rights under the Copyright, Designs and Patents Act 1988. (Unless otherwise agreed in writing).

KEY PLAN - PHASE 1

PLANNING

LIVERPOOL FOOTBALL CLUB

ANFIELD STADIUM EXPANSION MAIN STAND PHASE 1

Drawing title **EXISTING & PROPOSED NORTH WEST** SITE ELEVATION

Scale at A1

12609-ARCHMaster

 London
 Sevenoaks