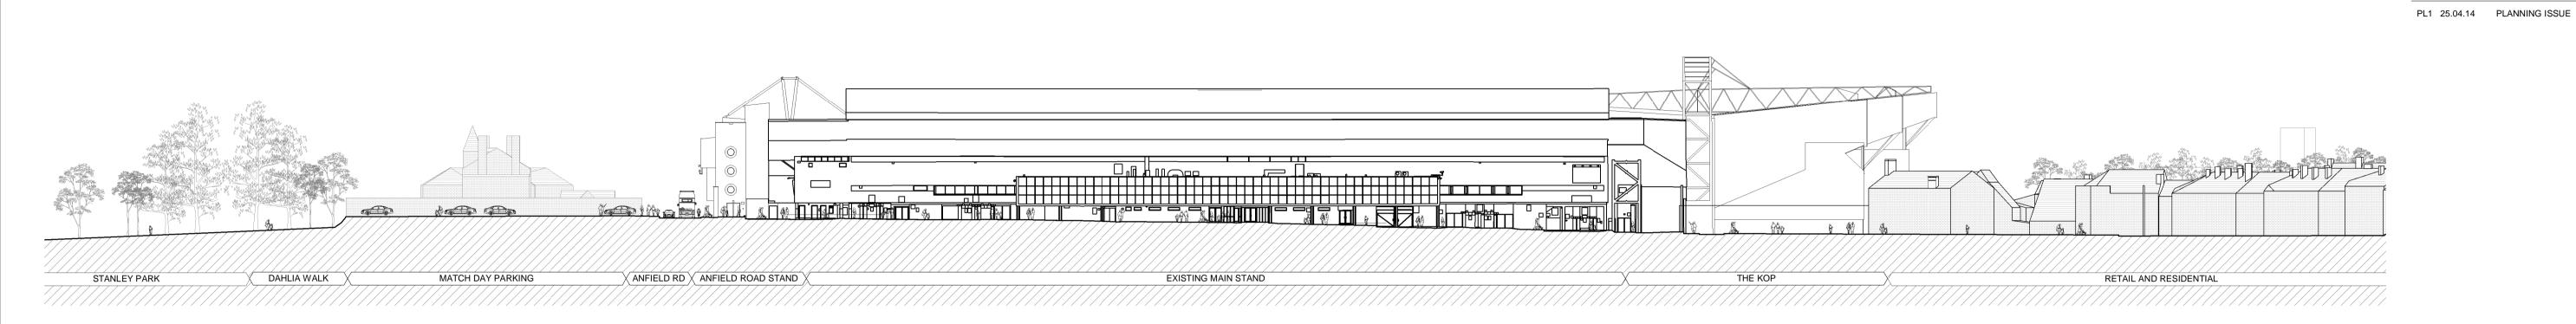

**EXISTING NORTH WEST SITE ELEVATION** 

PROPOSED NORTH WEST SITE ELEVATION

All rights reserved. KSS asserts its rights under the Copyright, Designs and Patents Act 1988. (Unless otherwise agreed in writing).

KEY PLAN - PHASE 1

PLANNING

LIVERPOOL FOOTBALL CLUB

ANFIELD STADIUM EXPANSION MAIN STAND PHASE 1

Drawing title **EXISTING & PROPOSED NORTH WEST** SITE ELEVATION

Scale at A1

12609-ARCHMaster

 London
 Sevenoaks