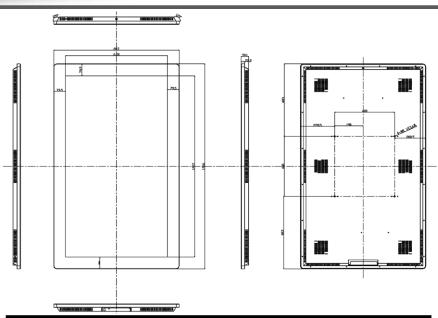

## 55" SLIMLINE DIGITAL ADVERTISING DISPLAY

| 55" Slimline Digital Advertising Display |                                                                                      |
|------------------------------------------|--------------------------------------------------------------------------------------|
| Display Size                             | 55 Inch                                                                              |
| Resolution                               | 1920x1080                                                                            |
| Display Area (mm)                        | 1207x678                                                                             |
| Aspect Ratio                             | 16:9                                                                                 |
| Unit Size (WxHxD mm)                     | 1366x837x50.1                                                                        |
| Package Size (WxHxD mm)                  | 1525x1020x200                                                                        |
| VESA Holes (mm)                          | 400x400                                                                              |
| Net Weight (kg)                          | 44                                                                                   |
| Gross Weight (kg)                        | 52                                                                                   |
| Brightness (cd/m²)                       | 500                                                                                  |
| Colour                                   | 16.7M                                                                                |
| Viewing Angle                            | 178°                                                                                 |
| Contrast Ratio                           | 5000:1                                                                               |
| Power Consumption (W)                    | 113                                                                                  |
| Input Voltage                            | AC110~240V(50Hz~60Hz)                                                                |
| Working Temperature                      | 0 °C to 50 °C                                                                        |
| Media Formats                            | Video (MPG, AVI, MP4, RM, RMVB, TS),<br>Audio (MP3, WMA), Image (JPG, GIF, BMP, PNG) |
| AV Signal Inputs                         | HDMI, VGA, Audio Socket (3.5mm)                                                      |
| Audio                                    | 5W, 8Ω                                                                               |
| Internal Flash Memory                    | 4GB                                                                                  |
| Accessories                              | Remote Control, Scheduling Software CD, Wall Mount,<br>Key, User Manual              |