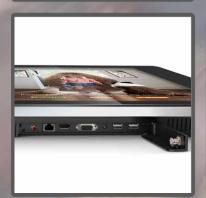

Slimline The new Digital Advertising Displays also feature HDMI and VGA inputs, allowing you to connect any number of external devices such as a PC or external media player. A free landscape wall mount is also included. Using a vertical wall mount the screen can also be mounted in portrait orientation.