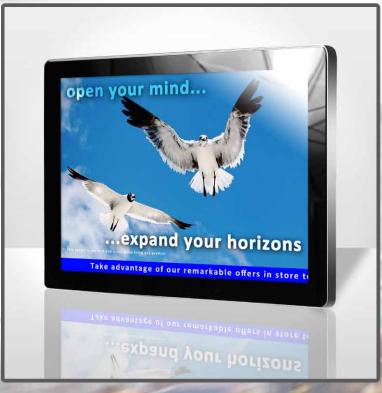

## SLIMLINE DIGITAL ADVERTISING DISPLAYS

Your message, brought to lit

55" SLIMLINE DIGITAL ADVERTISING DISPLAY

Introducing the new range of HD Slimline Digital Advertising Displays, with their built in HD media player they require no additional hardware such as PCs, DVD players, excess cables or software, you simply load your media onto a USB stick then plug and play.

Their buttonless tempered glass face, rounded corners, super slim profile and aluminum frame all add to their eye-catching tablet like aesthetics.

The displays are fitted with commercial grade panels providing them with a wide viewing angle, improved colour, contrast and brightness as well as the ability to be used 24 hours a day. With an eco-friendly power timer and low consumption LED backlight you can be assured of their green credentials and low operating costs.