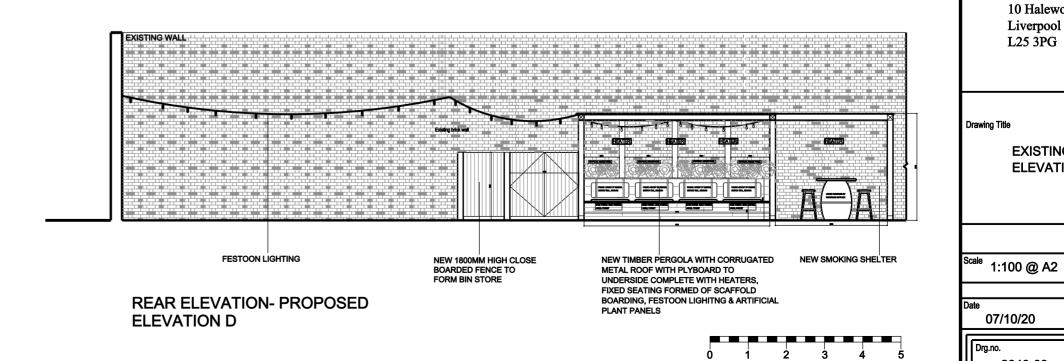

**ELEVATION C** 

FRONT ELEVATION- EXISTING **ELEVATION B** 

FRONT ELEVATION- PROPOSED **ELEVATION B** 

NEW DECORATIONS TO FULL **BUILDING WHERE EXISTING IS** PAINTED-LIKE FOR LIKE COLOURS

Copyright. This drawing and design and all the information contained therein is the sole copyright of Concept IDL and eproduction in any form is forbidden unless permission is