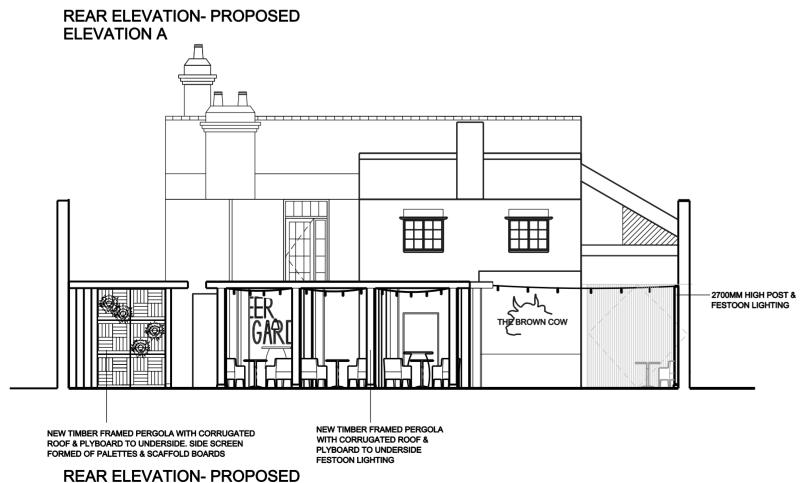

**ELEVATION C** 

FRONT ELEVATION- EXISTING **ELEVATION B** 

FRONT ELEVATION- PROPOSED **ELEVATION B** 

NEW DECORATIONS TO FULL **BUILDING WHERE EXISTING IS** PAINTED-LIKE FOR LIKE COLOURS

Copyright. This drawing and design and all the information contained therein is the sole copyright of Concept IDL and eproduction in any form is forbidden unless permission is