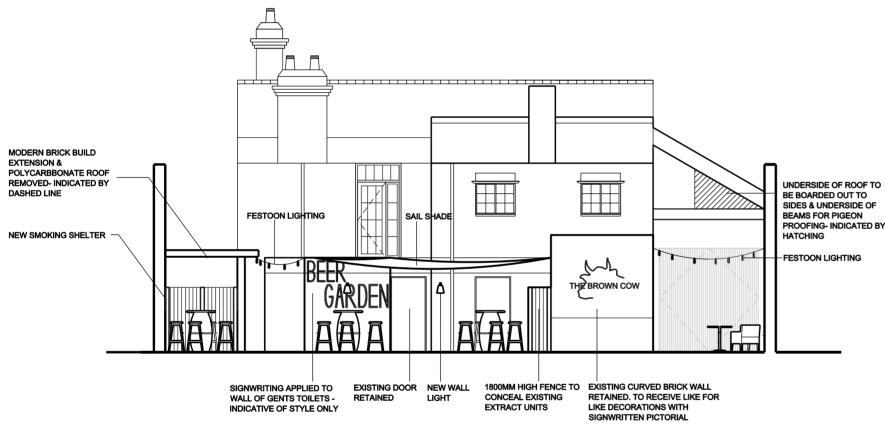

**ELEVATION C** 

FRONT ELEVATION- EXISTING **ELEVATION B** 

FRONT ELEVATION- PROPOSED **ELEVATION B** 

NEW DECORATIONS TO FULL **BUILDING WHERE EXISTING IS** PAINTED-LIKE FOR LIKE COLOURS

Copyright. This drawing and design and all the information contained therein is the sole copyright of Concept IDL and eproduction in any form is forbidden unless permission is