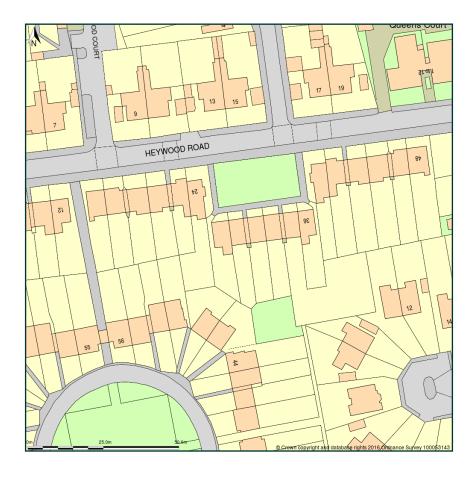

## 28, Heywood Road, Liverpool, L15 7LS

Site Plan shows area bounded by: 340122.29, 389886.29 340263.71, 390027.71 (at a scale of 1:1250) The representation of a road, track or path is no evidence of a right of way. The representation of features as lines is no evidence of a property boundary.

Produced on 23rd Jun 2016 from the Ordnance Survey National Geographic Database and incorporating surveyed revision available at this date. Reproduction in whole or part is prohibited without the prior permission of Ordnance Survey. © Crown copyright 2016. Supplied by www.buyaplan.co.uk a licensed Ordnance Survey partner (100053143). Unique plan reference: #00136772-3B92ED