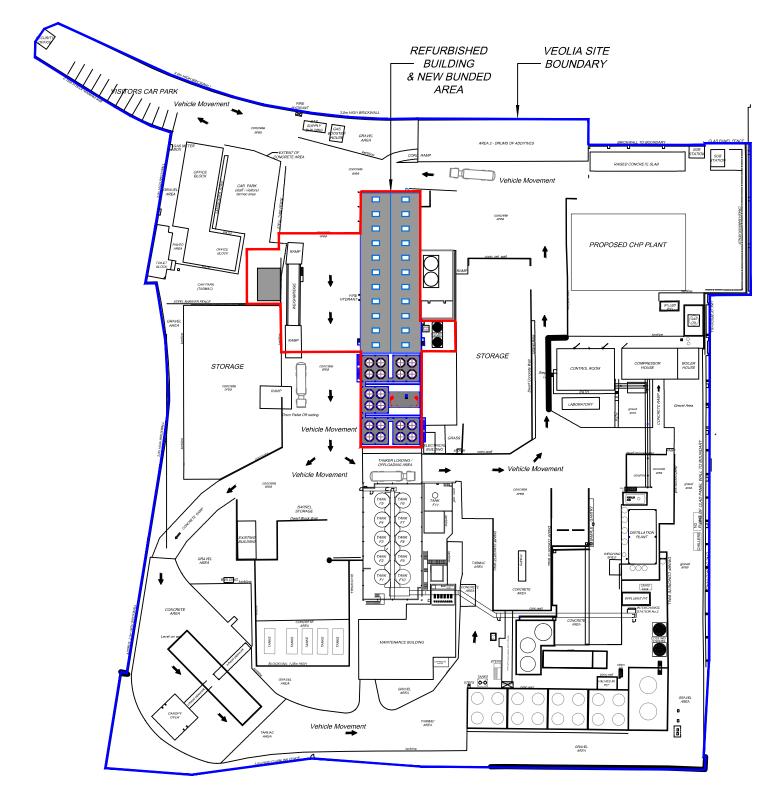

**EXISTING PLAN VIEW** 

## ASSOCIATED DRAWINGS

For Existing Site Plan (1:1000) Refer To Dwg No. VES/GARS/SOLREC/001/A3

For Proposed Site Plan (1:1000) Refer To Dwg No. VES/GARS/SOLREC/002/A3

For Existing Building Plan & Elevations (1:400) Refer To Dwg No. VES/GARS/SOLREC/003/A3

For Proposed Building Plan & Elevations (1:400) Refer To Dwg No. VES/GARS/SOLREC/004/A3

For Existing Building Plan (1:200) Refer To Dwg No. VES/GARS/SOLREC/005/A3

For Existing Elevations (1:200) Refer To Dwg No. VES/GARS/SOLREC/006/A3 For Proposed Building Plan (1:200) Refer To Dwg No. VES/GARS/SOLREC/007/A3

For Proposed Elevations - View On Arrow 'A' & Sections 'D - D' & 'E - E' (1:200) Refer To Dwg No. VES/GARS/SOLREC/008/A3

For Proposed Elevations - View On Arrow 'B' & 'C' (1:200) Refer To Dwg No. VES/GARS/SOLREC/009/A3

CHESHIRE, CH65 4EQ Tel: 0151 348 5000 Fax: 0151 348 5205

LOCATION

Garston, Liverpool

PROJECT

Storage Building Upgrade

DRAWING TITLE

Site Plan Showing Proposed Upgraded Area

|       | Initials    | Date     | Scales      |
|-------|-------------|----------|-------------|
| DRWN  | CH          | May 2013 |             |
| CHKD  |             |          | 1:1000 @ A3 |
| APPD  |             |          |             |
| DWG N | 10.         | ACAD REF |             |
| VES   | S/GARS/SOLI |          |             |