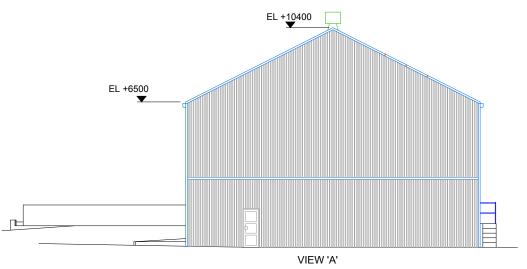

For Proposed Building Plan (1:200) Refer To Dwg No. VES/GARS/SOLREC/007/A3

For Proposed Elevations - View On Arrow 'A' & Sections 'D - D' & 'E - E' (1:200) Refer To Dwg No. VES/GARS/SOLREC/008/A3

For Proposed Elevations - View On Arrow 'B' & 'C' (1:200) Refer To Dwg No. VES/GARS/SOLREC/009/A3

### LOCATION

Garston, Liverpool

Existing Storage Building Elevations