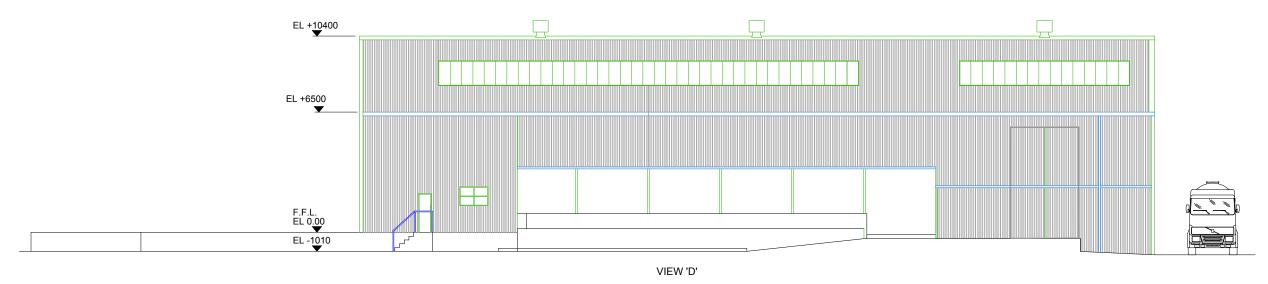

For Proposed Building Plan (1:200) Refer To Dwg No. VES/GARS/SOLREC/007/A3

For Proposed Elevations - View On Arrow 'A' & Sections 'D - D' & 'E - E' (1:200) Refer To Dwg No. VES/GARS/SOLREC/008/A3

For Proposed Elevations - View On Arrow 'B' & 'C' (1:200) Refer To Dwg No. VES/GARS/SOLREC/009/A3

### LOCATION

Garston, Liverpool

Existing Storage Building Elevations