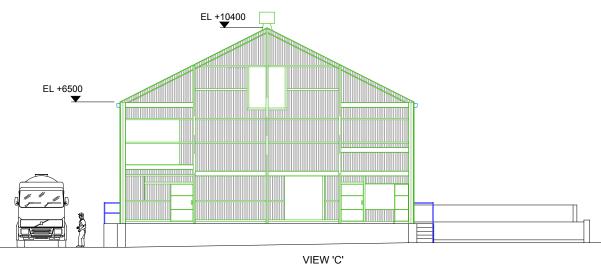

For Proposed Building Plan (1:200) Refer To Dwg No. VES/GARS/SOLREC/007/A3

For Proposed Elevations - View On Arrow 'A' & Sections 'D - D' & 'E - E' (1:200) Refer To Dwg No. VES/GARS/SOLREC/008/A3

For Proposed Elevations - View On Arrow 'B' & 'C' (1:200) Refer To Dwg No. VES/GARS/SOLREC/009/A3

### LOCATION

Garston, Liverpool

Existing Storage Building Elevations