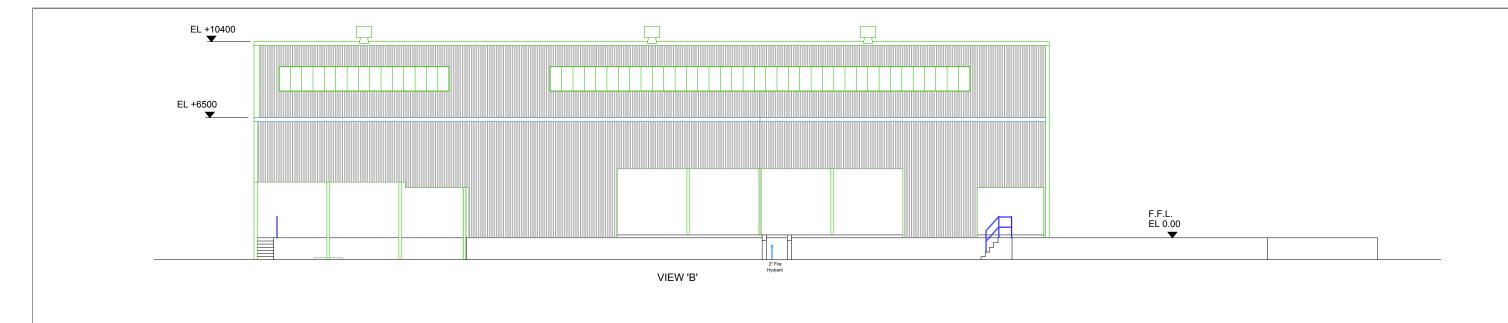

For Proposed Building Plan (1:200) Refer To Dwg No. VES/GARS/SOLREC/007/A3

For Proposed Elevations - View On Arrow 'A' & Sections 'D - D' & 'E - E' (1:200) Refer To Dwg No. VES/GARS/SOLREC/008/A3

For Proposed Elevations - View On Arrow 'B' & 'C' (1:200) Refer To Dwg No. VES/GARS/SOLREC/009/A3

### LOCATION

Garston, Liverpool

Existing Storage Building Elevations