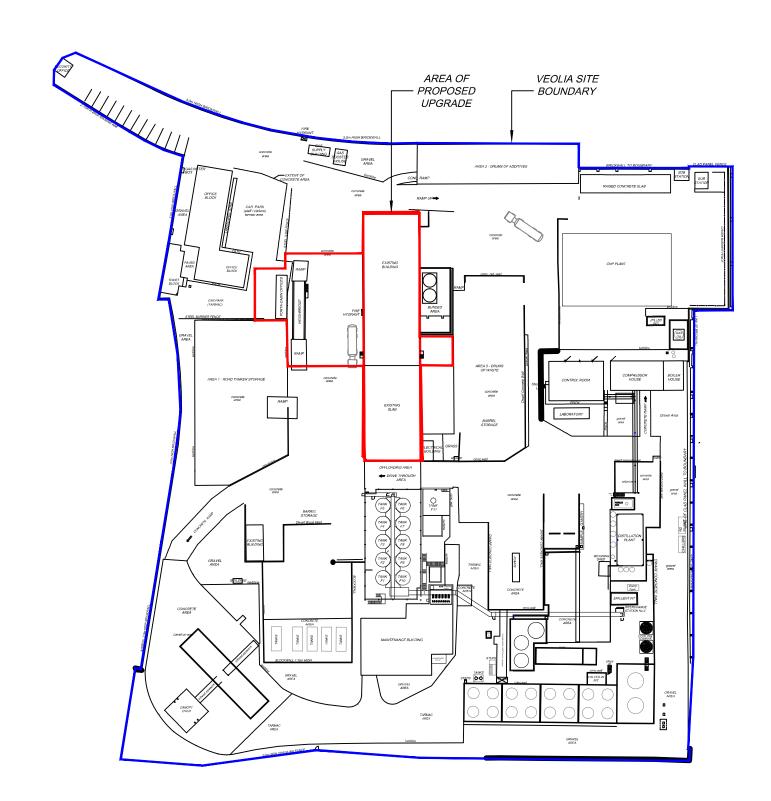

# LOCATION

Garston, Liverpool

Storage Building Upgrade

# DRAWING TITLE

Site Plan Showing Existing Area To Be Upgraded

|                        | Initials | Date |      | Scales      |
|------------------------|----------|------|------|-------------|
| DRWN                   | CH       | May  | 2013 |             |
| CHKD                   |          |      |      | 1:1000 @ A3 |
| APPD                   |          |      |      |             |
| DWG NO.                |          |      |      | ACAD REF    |
| VES/GARS/SOLREC/001/A3 |          |      |      |             |