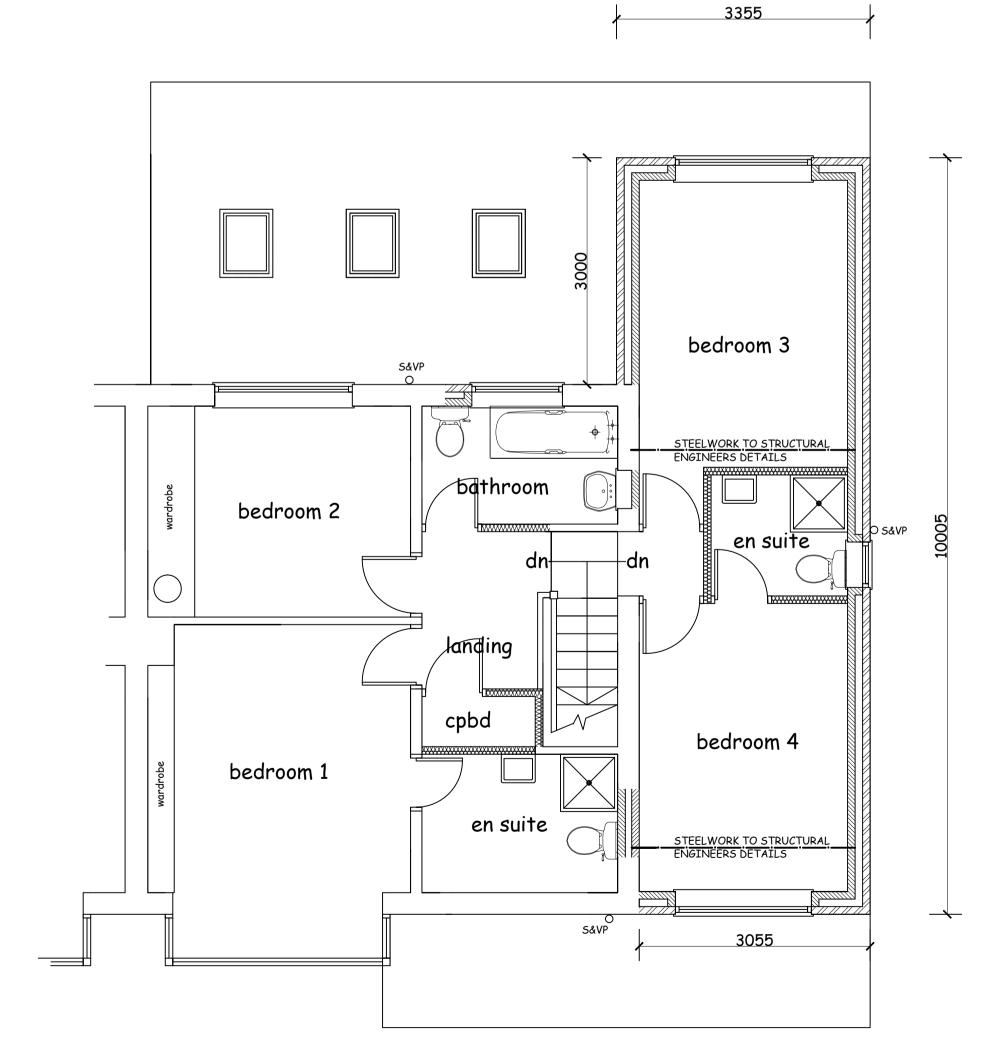

## FIRST FLOOR PLAN AS PROPOSED Scale 1:50

SIDE

SIDE (rear)

SIDE (front)

MATERIALS

ROOF: CONCRETE TILES TO MATCH EXISTING AND TO SUIT PITCH

WALLS:BRICKWORK FACINGS TO MATCH EXISTING IN COLOUR AND TEXTURE

WINDOWS/DOORS: WHITE UPVC

RAINWATER GOODS: BLACK UPVC

NOTE : THIS DRAWING IS NOT TO BE SCALED AND ALL DIMENSIONS ETC MUST BE CHECKED ON SITE BY CONTRACTOR. ALL WORK INVOLVING EXCAVATION ADJACENT TO THE BOUNDARY OR THAT EFFECTS THE ADJACENT PROPERETY SHOULD ONLY BE COMMENCED SUBJECT TO THE SERVING OF ALL NOTICES ETC ON THE ADJACENT OWNERS AND SATISFYING THE PROCEDURAL REQUIREMENT OF THE PARTY WALL ACT 1996. THE OWNER OF THE BUILDING IS RESPONSIBLE FOR SERVING NOTICE UNDER THE PARTY WALL ACT. THIS DRAWING IS FOR PLANNING APPLICATION ONLY AND IS NOT TO BE USED FOR ANY OTHER PURPOSE