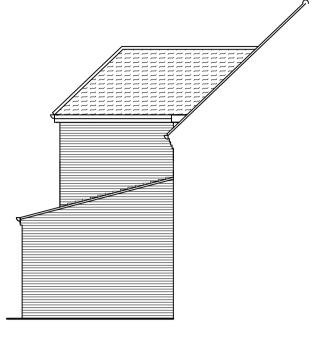

## PROPOSED ELEVATIONS Scale 1:100

## FIRST FLOOR PLAN AS PROPOSED Scale 1:50

SIDE

SIDE (rear)

SIDE (front)

MATERIALS

ROOF: CONCRETE TILES TO MATCH EXISTING AND TO SUIT PITCH

WALLS:BRICKWORK FACINGS TO MATCH EXISTING IN COLOUR AND TEXTURE

WINDOWS/DOORS: WHITE UPVC