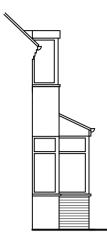

## PROPOSED ELEVATIONS Scale 1:100

## FIRST FLOOR PLAN AS PROPOSED Scale 1:50

SIDE

SIDE (rear)

SIDE (front)

MATERIALS

ROOF: CONCRETE TILES TO MATCH EXISTING AND TO SUIT PITCH

WALLS:BRICKWORK FACINGS TO MATCH EXISTING IN COLOUR AND TEXTURE

WINDOWS/DOORS: WHITE UPVC