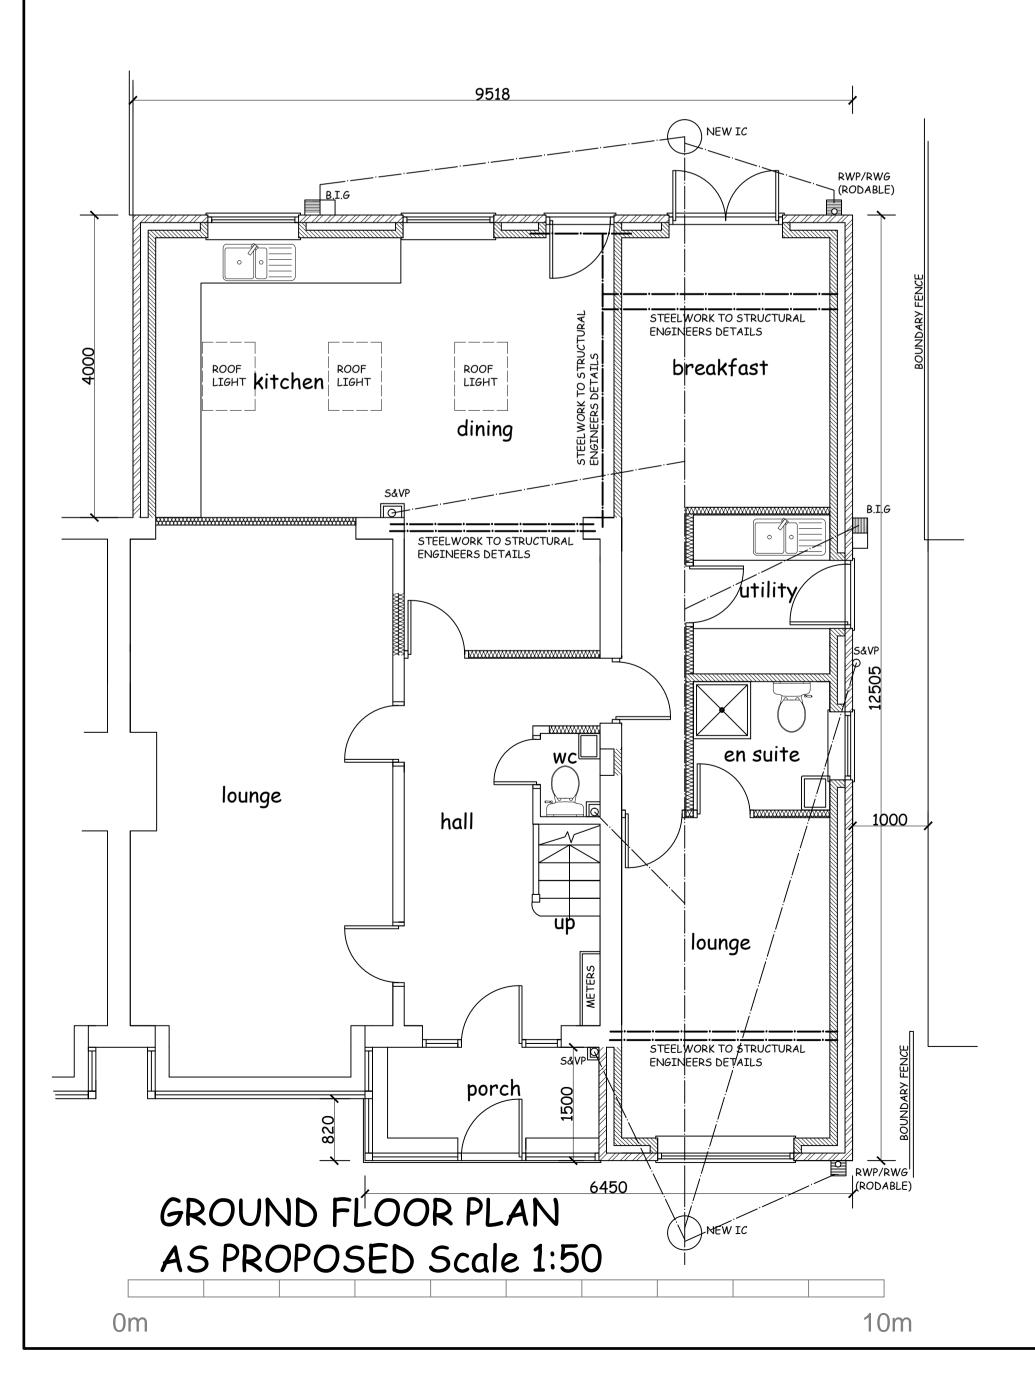

## FIRST FLOOR PLAN AS PROPOSED Scale 1:50

SIDE

SIDE (rear)

SIDE (front)

MATERIALS

ROOF: CONCRETE TILES TO MATCH EXISTING AND TO SUIT PITCH

WALLS:BRICKWORK FACINGS TO MATCH EXISTING IN COLOUR AND TEXTURE

WINDOWS/DOORS: WHITE UPVC

RAINWATER GOODS: BLACK UPVC

NOTE : THIS DRAWING IS NOT TO BE SCALED AND ALL DIMENSIONS ETC MUST BE CHECKED ON SITE BY CONTRACTOR. ALL WORK INVOLVING EXCAVATION ADJACENT TO THE BOUNDARY OR THAT EFFECTS THE ADJACENT PROPERETY SHOULD ONLY BE COMMENCED SUBJECT TO THE SERVING OF ALL NOTICES ETC ON THE ADJACENT OWNERS AND SATISFYING THE PROCEDURAL REQUIREMENT OF THE PARTY WALL ACT 1996. THE OWNER OF THE BUILDING IS RESPONSIBLE FOR SERVING NOTICE UNDER THE PARTY WALL ACT. THIS DRAWING IS FOR PLANNING APPLICATION ONLY AND IS NOT TO BE USED FOR ANY OTHER PURPOSE