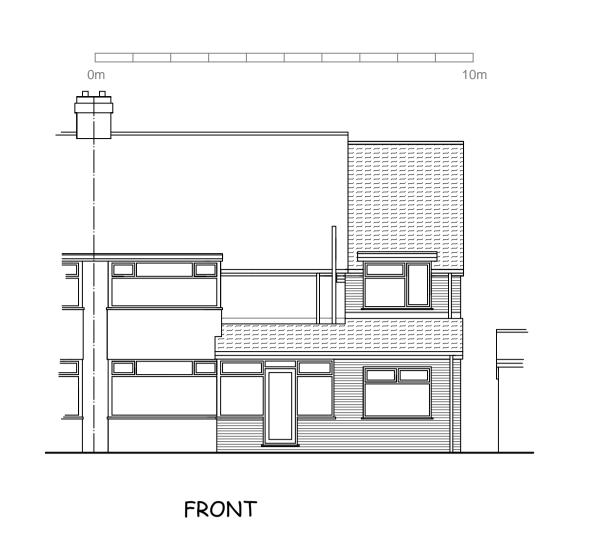

PROPOSED ELEVATIONS Scale 1:100

FIRST FLOOR PLAN AS PROPOSED Scale 1:50

MATERIALS

ROOF: CONCRETE TILES TO MATCH EXISTING AND TO SUIT PITCH

WINDOWS/DOORS: WHITE UPVC

RAINWATER GOODS: BLACK UPVC

NOTE: THIS DRAWING IS NOT TO BE SCALED AND ALL DIMENSIONS ETC MUST BE CHECKED ON SITE BY CONTRACTOR. ALL WORK INVOLVING EXCAVATION ADJACENT TO THE BOUNDARY OR THAT EFFECTS THE ADJACENT PROPERETY SHOULD ONLY BE COMMENCED SUBJECT TO THE SERVING OF ALL NOTICES ETC ON THE ADJACENT OWNERS AND SATISFYING THE PROCEDURAL REQUIREMENT OF THE PARTY WALL ACT 1996.
THE OWNER OF THE BUILDING IS RESPONSIBLE FOR SERVING NOTICE UNDER THE PARTY WALL ACT.