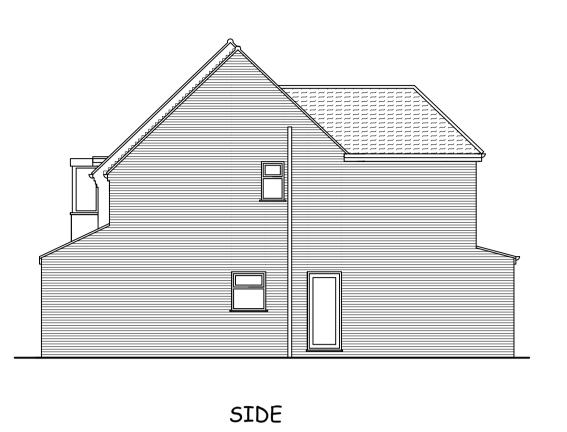

PROPOSED ELEVATIONS Scale 1:100

FIRST FLOOR PLAN AS PROPOSED Scale 1:50

MATERIALS

ROOF: CONCRETE TILES TO MATCH EXISTING AND TO SUIT PITCH

WINDOWS/DOORS: WHITE UPVC

RAINWATER GOODS: BLACK UPVC

NOTE: THIS DRAWING IS NOT TO BE SCALED AND ALL DIMENSIONS ETC MUST BE CHECKED ON SITE BY CONTRACTOR. ALL WORK INVOLVING EXCAVATION ADJACENT TO THE BOUNDARY OR THAT EFFECTS THE ADJACENT PROPERETY SHOULD ONLY BE COMMENCED SUBJECT TO THE SERVING OF ALL NOTICES ETC ON THE ADJACENT OWNERS AND SATISFYING THE PROCEDURAL REQUIREMENT OF THE PARTY WALL ACT 1996.
THE OWNER OF THE BUILDING IS RESPONSIBLE FOR SERVING NOTICE UNDER THE PARTY WALL ACT.