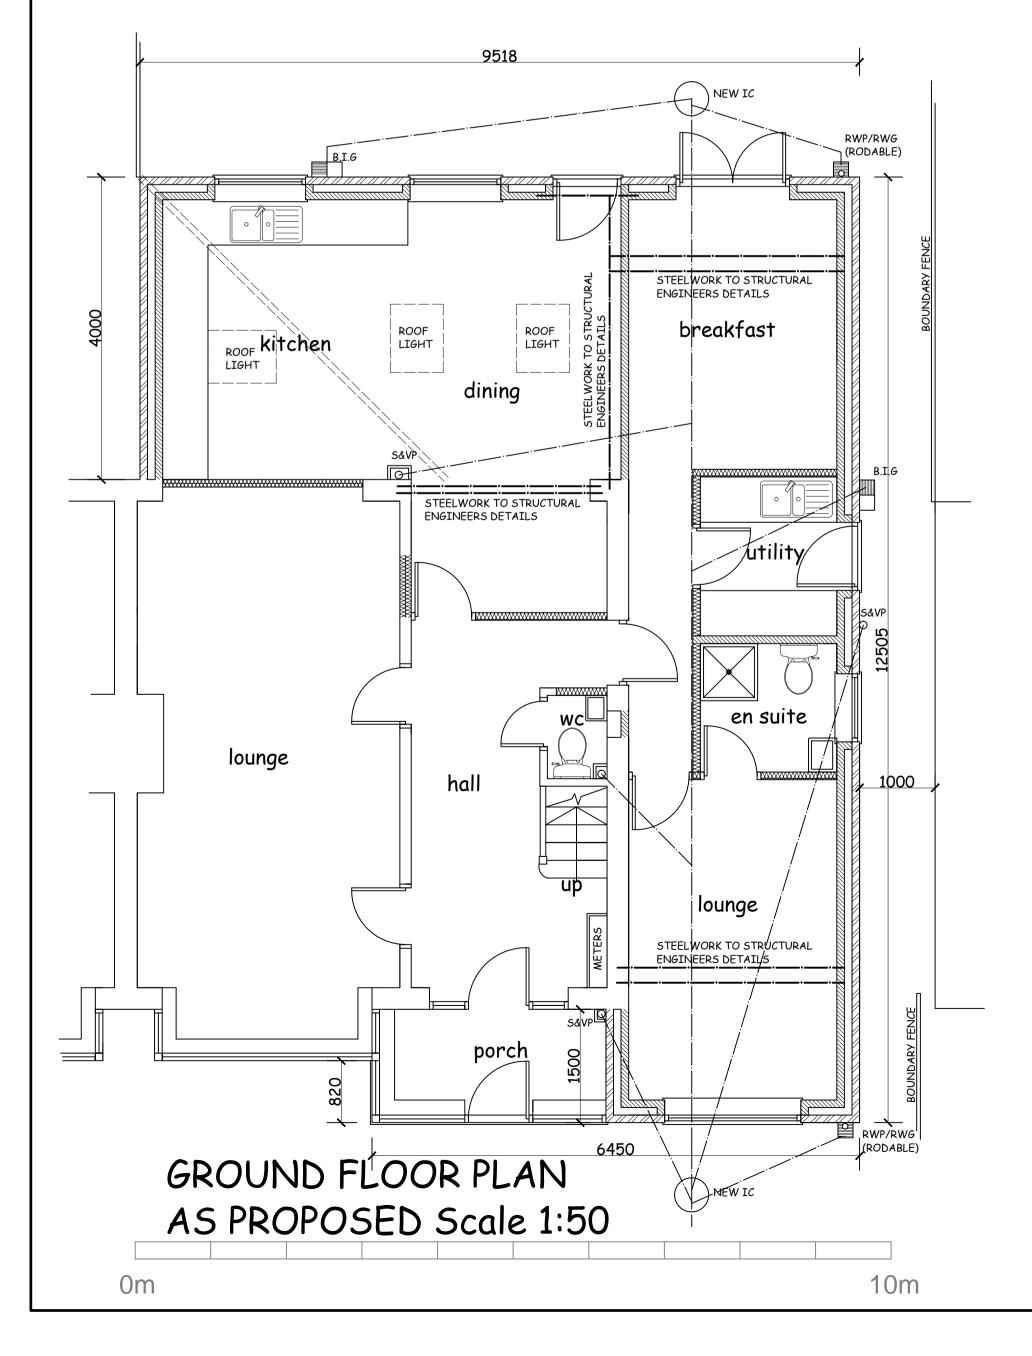

PROPOSED ELEVATIONS Scale 1:100

FIRST FLOOR PLAN AS PROPOSED Scale 1:50

MATERIALS

ROOF: CONCRETE TILES TO MATCH EXISTING AND TO SUIT PITCH

WINDOWS/DOORS: WHITE UPVC

RAINWATER GOODS: BLACK UPVC

NOTE: THIS DRAWING IS NOT TO BE SCALED AND ALL DIMENSIONS ETC MUST BE CHECKED ON SITE BY CONTRACTOR. ALL WORK INVOLVING EXCAVATION ADJACENT TO THE BOUNDARY OR THAT EFFECTS THE ADJACENT PROPERETY SHOULD ONLY BE COMMENCED SUBJECT TO THE SERVING OF ALL NOTICES ETC ON THE ADJACENT OWNERS AND SATISFYING THE PROCEDURAL REQUIREMENT OF THE PARTY WALL ACT 1996.
THE OWNER OF THE BUILDING IS RESPONSIBLE FOR SERVING NOTICE UNDER THE PARTY WALL ACT.