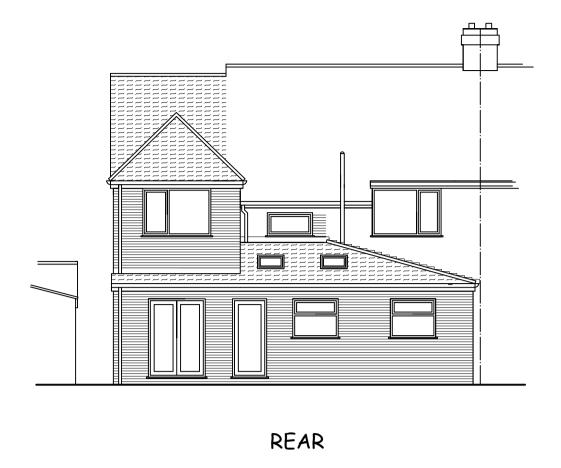

PROPOSED ELEVATIONS Scale 1:100

FIRST FLOOR PLAN AS PROPOSED Scale 1:50

MATERIALS

ROOF: CONCRETE TILES TO MATCH EXISTING AND TO SUIT PITCH

WINDOWS/DOORS: WHITE UPVC

RAINWATER GOODS: BLACK UPVC

NOTE: THIS DRAWING IS NOT TO BE SCALED AND ALL DIMENSIONS ETC MUST BE CHECKED ON SITE BY CONTRACTOR. ALL WORK INVOLVING EXCAVATION ADJACENT TO THE BOUNDARY OR THAT EFFECTS THE ADJACENT PROPERETY SHOULD ONLY BE COMMENCED SUBJECT TO THE SERVING OF ALL NOTICES ETC ON THE ADJACENT OWNERS AND SATISFYING THE PROCEDURAL REQUIREMENT OF THE PARTY WALL ACT 1996.
THE OWNER OF THE BUILDING IS RESPONSIBLE FOR SERVING NOTICE UNDER THE PARTY WALL ACT.