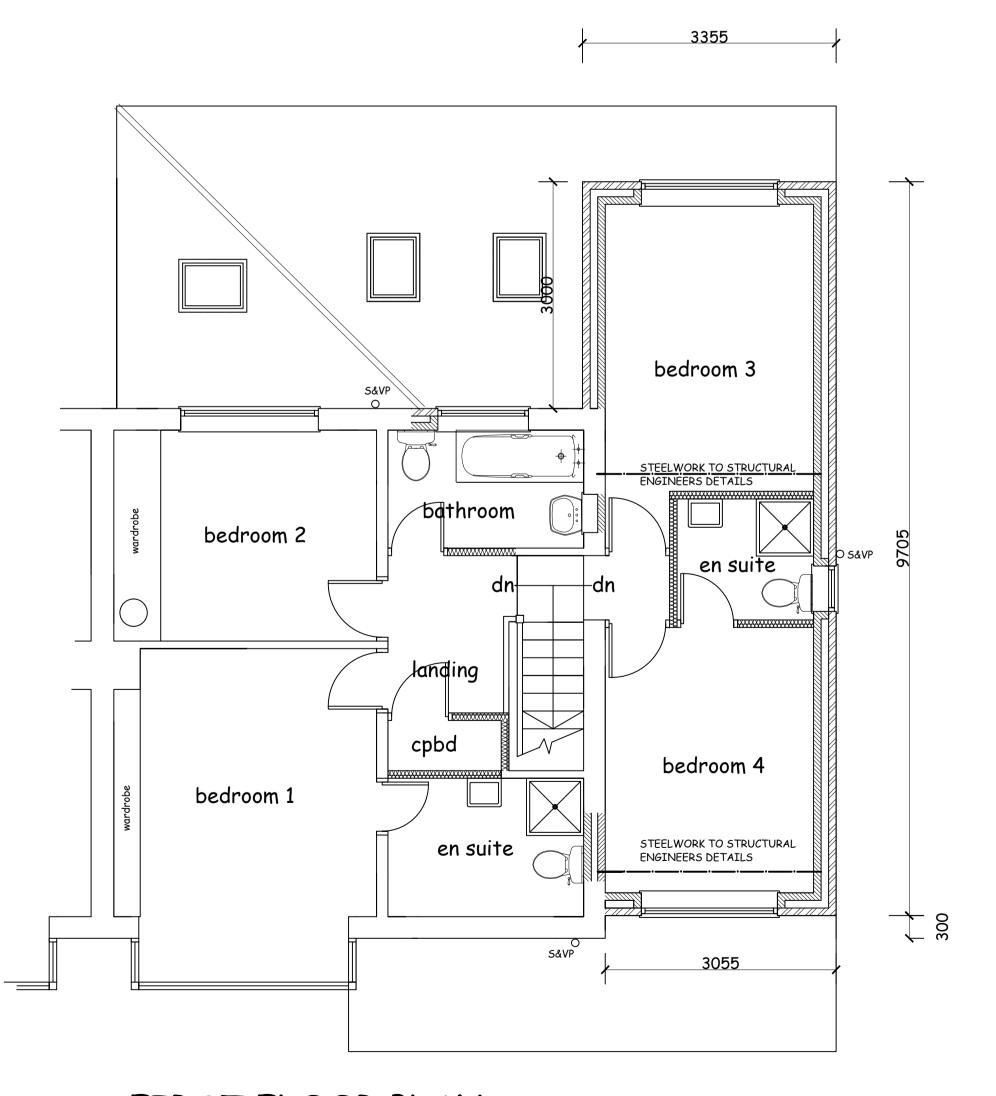

PROPOSED ELEVATIONS Scale 1:100

FIRST FLOOR PLAN AS PROPOSED Scale 1:50

MATERIALS

ROOF: CONCRETE TILES TO MATCH EXISTING AND TO SUIT PITCH

WINDOWS/DOORS: WHITE UPVC

RAINWATER GOODS: BLACK UPVC

NOTE: THIS DRAWING IS NOT TO BE SCALED AND ALL DIMENSIONS ETC MUST BE CHECKED ON SITE BY CONTRACTOR. ALL WORK INVOLVING EXCAVATION ADJACENT TO THE BOUNDARY OR THAT EFFECTS THE ADJACENT PROPERETY SHOULD ONLY BE COMMENCED SUBJECT TO THE SERVING OF ALL NOTICES ETC ON THE ADJACENT OWNERS AND SATISFYING THE PROCEDURAL REQUIREMENT OF THE PARTY WALL ACT 1996.
THE OWNER OF THE BUILDING IS RESPONSIBLE FOR SERVING NOTICE UNDER THE PARTY WALL ACT.