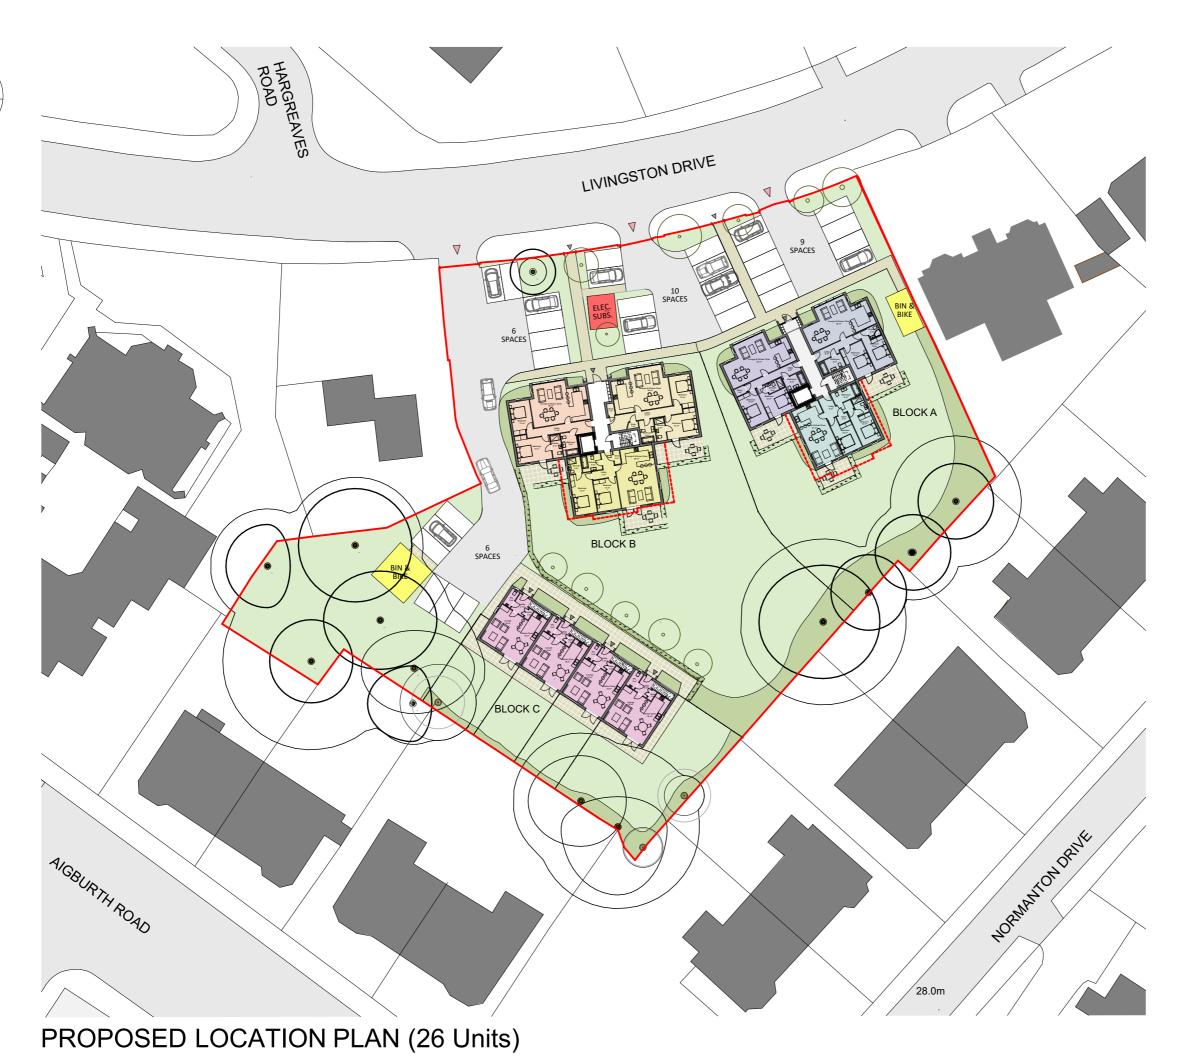

SITE AREA: 4,720m2

TOTAL BUILDING FOOTPRINT: 875m2

TOTAL GIA:

2560m2

TOTAL GIA - CIRCULATION = 2275m2 of lettable space

| TOTAL | 26            | 875m2     | 31                |
|-------|---------------|-----------|-------------------|
|       |               |           | +5 visitor        |
| С     | 4             | 224m2     | 4                 |
| В     | 11            | 337m2     | 11                |
| А     | 11            | 315m2     | 11                |
| BLOCK | No. of<br>APT | FOOTPRINT | PARKING<br>SPACES |

client NUGENT

project MOREDALE: 18 LIVINGSTON DRIVE, Liverpool, L17 4LR

Location Plan PROPOSED 26 units

| scale<br>1:500   | A3              | date<br>18.01.17 | drawn by<br>JC | checked |
|------------------|-----------------|------------------|----------------|---------|
| project number   | drawing number  |                  | rev            |         |
| 242-001          | 242-001 SK (00) |                  |                |         |
| nurnose of issue | 002             |                  |                | •       |